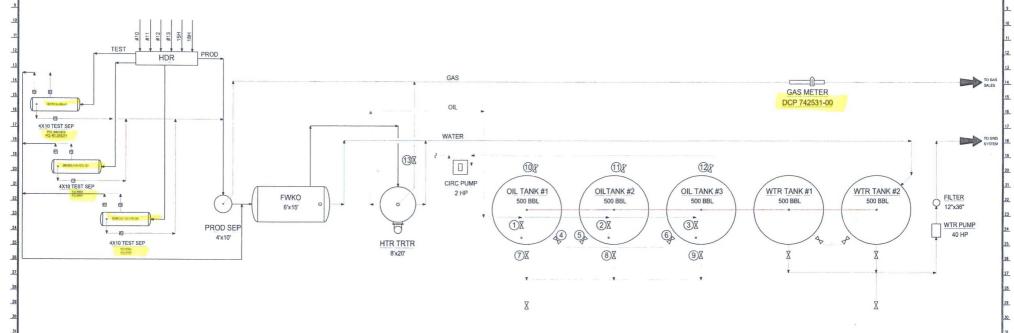

#### Oil & Gas metering:

The central tank battery is located on the pad for the Branex-COG Federal #10 well located in NWSW, Sec. 9-T17S-R32E on Federal lease NMNM 0315712. Flowlines from producing wells terminate into the test/production header which serves as the inlet to the tank battery. From the header, the Branex-COG Fed 18H will be produced into a dedicated test separator, after fluids are separated, oil flow rates are measured using turbine meters (PO) #TBD, and the gas flow rate is measured using an orifice meter (PG) #TBD. The Branex-COG Fed 15H will be produced into a dedicated test separator, after fluids are separated, oil flow rates are measured using turbine meters (PO) #TBD, and the gas flow rate is measured using an orifice meter (PG) #TBD. One of the remaining vertical wells can be put into test while other wells are combined in the production separator for separation and storage of produced fluids. The tank battery will keep its existing setup and add testers for the new horizontal wells.

The 3-phase horizontal test separator and associated metering devices have been sized for the expected range of fluid rates from the production wells. The sizing and calibration of this equipment ensures accurate measurement of produced fluids from a well in test. Separate meters are used for measuring oil, water and gas. After fluids are separated, oil and water flow rates are measured using turbine meters (PO) #TBD, and the gas flow rate is measured using an orifice meter (PG) #TBD. After measurement in the test separators, the fluids are recombined and sent to the FWKO and the gas is routed to the 2-phase separator for processing.

Monthly gas and oil production for the vertical wells will be allocated based on the percentage of each wells contribution as determined through well tests. The 2 horizontal wells will each be produced into dedicated test separators. Each vertical well will be tested at least once a month and the duration of each test will be a minimum of three days. The oil test meter will be proven as per API, NMOCD, and BLM specifications, when installed, once per month for the first 3 months (to establish a consistent repeatability factor), and then quarterly thereafter, the factor obtained will be used to allocate the production volumes. The gas test meter will be calibrated on a regular basis per API, NMOCD and BLM specifications.

Gas from the 3 test separator will be routed to a 2-phase separator where gas and liquids are separated. Gas separated at this point is sent to the DCP meter #742531. Liquids from this separator are routed to additional vessels for processing before being sent to the oil and water storage tanks. Any gas that flashes off during the additional processing stages is tied directly into the gas sales system upstream of both CDP meters. These meters will be calibrated on a regular basis per API, NMOCD and BLM specifications.

The Branex-COG battery will have three 500 BBL oil tanks that all wells will utilize. These oil tanks have a common delivery point on the northwest side of the location where oil is hauled via trucking by Holly Transportation. Oil sales volume is determined by gauging of sealed tanks before and after the truck is loaded in accordance with applicable API, NMOCD, and BLM specifications.

Water from all producing wells will be separated through the use of a FWKO and heater-treater prior to being routed to the two 500 BBL water tanks. Water will then be transferred out of the tanks and tied into a Company owned SWD system. Bulk water leaving the facility is measured using a turbine meter.

Branex-COG Fed #10 production will flow into the test/production header and is routed through the process as described above. No other unique metering devices are included on this individual well.

Branex-COG Fed #11 production flows into the test/production header and is routed through the process as described above. No other unique metering devices are included on this individual well.

Branex-COG Fed #12 production flows into the test/production header and is routed through the process as described above. No other unique metering devices are included on this individual well.

Branex-COG Fed #13 production flows into the test/production header and is routed through the process as described above. No other unique metering devices are included on this individual well.

#### Process and Flow Descriptions:

The flow of produced fluids is shown in detail on the enclosed facility diagram, along with a map which shows the lease boundaries, communization agreement boundaries, and location of wells, facility, and gas sales meter. The proposed commingling is appropriate based on the BLM's guidance in IM 2013-152. The proposed commingling will maximize the ultimate recovery of oil and/or gas from the federal leases and will reduce environmental impacts by minimizing surface disturbance and emissions. The proposed commingling will reduce operating expenses, as well as, not adversely affect federal royalty income, production accountability, or the distribution of royalty.