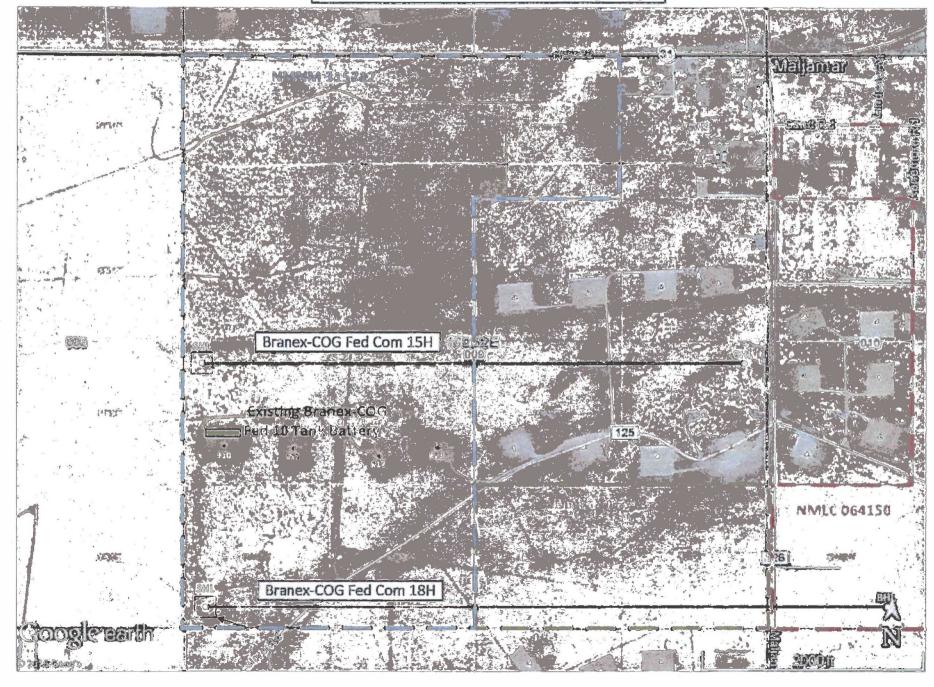

<sup>\*</sup>These are proposed totals for these wells; once these wells are turned back on the information will be amended.

Attached is a map displays the federal leases and well locations in Section 9 -T17S-R32E,

#### Process and Flow Descriptions:

The flow of produced fluids is shown in detail on the enclosed facility diagram, along with a map which shows the lease boundaries, communization agreement boundaries, and location of wells, facility, and gas sales meter. The proposed commingling is appropriate based on the BLM's guidance in IM 2013-152. The proposed commingling will maximize the ultimate recovery of oil and/or gas from the federal leases and will reduce environmental impacts by minimizing surface disturbance and emissions. The proposed commingling will reduce operating expenses, as well as, not adversely affect federal royalty income, production accountability, or the distribution of royalty.