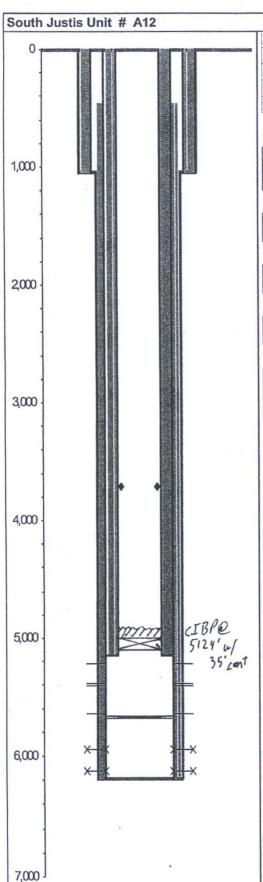

(Instructions on page 2)
\*\* BLM REVISED \*\* BLM REVISED \*\* BLM REVISED \*\* BLM REVISED \*\*

| BOLO ID:                           | API # 300252      | 0995     |          |
|------------------------------------|-------------------|----------|----------|
| 1650 FNL & 990 FWL                 | GL Elev: 3,118.00 | KOP:     |          |
| Section E 11, Township 25S, Range  | 37E               | EOC:     |          |
| County, State: Lea, NM             | Fill Depth:       |          |          |
| Aux ID: 19180                      | PBTD:             | 5,660.00 |          |
| KB = 13; DF = ; All Depths Corr To | :                 | TD:      | 6,180.00 |
|                                    |                   | BOP:     |          |

# Hole Size

| Diameter | Top At   | Btm At   | Date Drilled |
|----------|----------|----------|--------------|
| 12.2500  | 0.00     | 1,036.00 | 11/29/1963   |
| 8.7500   | 1,036.00 | 6,180.00 |              |

| Surface Casing Date |   |          |        |       |          |        |          |
|---------------------|---|----------|--------|-------|----------|--------|----------|
| Description         | # | Diameter | Weight | Grade | Length   | Top At | Btm At   |
| Casing              |   | 9.6250   | 32.30  |       | 1,036.00 | 0.00   | 1.036.00 |

| <b>Production Casi</b> | ng Str | ing 1    |        |       | Date Ran: |        |          |
|------------------------|--------|----------|--------|-------|-----------|--------|----------|
| Description            | #      | Diameter | Weight | Grade | Length    | Top At | Btm At   |
| Casing                 |        | 7.0000   | 20.00  |       | 6,180.00  | 0.00   | 6,180.00 |

| Production Casing String 2 |   |          |        |       |          | Date Ran: |          |
|----------------------------|---|----------|--------|-------|----------|-----------|----------|
| Description                | # | Diameter | Weight | Grade | Length   | Top At    | Btm At   |
| Casing                     |   | 4.5000   | 10.50  | J55   | 5.144.00 | 0.00      | 5,144.00 |

#### Cement

| # Sx | Class | Weight | ID    | O D    | Top At | Btm At   | TOC Per |
|------|-------|--------|-------|--------|--------|----------|---------|
| 546  | С     |        | 9.625 | 12.250 | 0.00   | 1,036.00 | Circ    |
| 632  | С     |        | 7.000 | 8.750  | 465.00 | 6,180.00 | TS      |
| 465  | С     |        | 4.500 | 7.000  | 0.00   | 5,144.00 | Circ    |

#### Perforations

| Тор      | Bottom   | Formation     | Status | Opened    | Closed   | # / Ft | Ttl# |
|----------|----------|---------------|--------|-----------|----------|--------|------|
| 5,214.00 | 5,383.00 | Blinebry      | Α      | 8/15/1975 |          | 1      | 25   |
| 5,406.00 | 5,645.00 | Blinebry      | A      | 1/6/1964  |          |        |      |
| 5,944.00 | 6,117.00 | Tubb/Drinkard | PA     | 1/6/1964  | 5/5/1977 |        |      |

#### Wellbore Plugs and Junk

| ttom · | Type   | Diameter | Solid              | Date                   |
|--------|--------|----------|--------------------|------------------------|
| 80.00  | Cement | 7.000    | Yes                | 5/5/1977               |
| 8      | 30.00  |          | 30.00 Cement 7.000 | 30.00 Cement 7.000 Yes |

- a. All downhole production artificial lift equipment (tubing, rods, etc.) removed from wellbore.
- b. A balanced cement plug on the Pkr at 5660. WOC and tag with tubing at 5500 or above.
- c. The proposed CIBP at 5124 capped with 35'cement.
- d. MIT at least 24 hours prior contact the appropriate BLM office. Eddy County call Carlsbad 575-361-2822. Lea County call Hobbs 575-393-3612.
- e. Document a 500psig minimum BLM witnessed MIT on one hour full rotation calibrated (within 6 months) recorder chart registering within 35 to 75 per cent of full range.
- f. Greater than 10% pressure leakoff viewed as a failed MIT, submit a procedure to repair or plug the well within 30 days.
- g. All annular casing vents plumbed and open to the surface during MIT. Record casing vent(s) observations. MIT procedure will be evaluated site specifically and affect approvals.
- h. Subsequent Sundry Report (Form 3160-5) requesting TA acceptance to include the workover description of TA preparation, a clear copy or original MIT chart, current wellbore diagram, justification and anticipated date of beneficial use.
- i. No sundry record found for the operator submitted 12/18/1995 comment concerning 4 ½" csg being set to 5144. File a separate dated detailed sundry describing that operation.