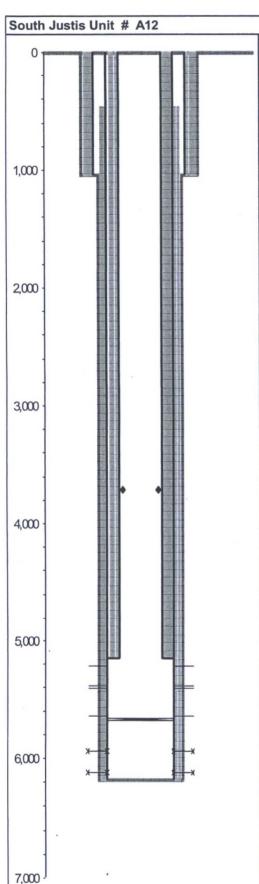

| BOLO ID                           | API # 300252      | 0995        |          |  |
|-----------------------------------|-------------------|-------------|----------|--|
| 1650 FNL & 990 FWL                | GL Elev: 3,118.00 | KOP:        |          |  |
| Section E 11, Township 25S, Rang  | EOC:              |             |          |  |
| County, State: Lea, NM            |                   | Fill Depth: |          |  |
| Aux ID: 19180                     | Aux ID: 19180     |             |          |  |
| KB = 13; DF = ; All Depths Corr T | 0:                | TD:         | 6,180.00 |  |
|                                   |                   | BOP:        |          |  |

#### Hole Size

| Diameter | Top At   | Btm At   | Date Drilled |
|----------|----------|----------|--------------|
| 12.2500  | 0.00     | 1,036.00 | 11/29/1963   |
| 8.7500   | 1,036.00 | 6,180.00 |              |

 Surface Casing
 Date Ran:

 Description
 # Diameter
 Weight
 Grade
 Length
 Top At
 Btm At

 Casing
 9.6250
 32.30
 1,036.00
 0.00
 1,036.00

 Production Casing String 1
 Date Ran:

 Description
 # Diameter
 Weight
 Grade
 Length
 Top At
 Btm At

 Casing
 7.0000
 20.00
 6,180.00
 0.00
 6,180.00

**Production Casing String 2** Date Ran: Description # Diameter Weight Grade Length Top At Btm At 5,144.00 Casing 4.5000 10.50 J55 5.144.00 0.00

#### Cement

| # Sx | Class | Weight | ID    | O D    | Top At | Btm At   | TOC Per |
|------|-------|--------|-------|--------|--------|----------|---------|
| 546  | С     |        | 9.625 | 12.250 | 0.00   | 1,036.00 | Circ    |
| 632  | С     | ж.     | 7.000 | 8.750  | 465.00 | 6,180.00 | TS      |
| 465  | С     |        | 4.500 | 7.000  | 0.00   | 5,144.00 | Circ    |

### Perforations

| Тор      | Bottom   | Formation     | Status | Opened    | Closed   | # / Ft | Ttl# |
|----------|----------|---------------|--------|-----------|----------|--------|------|
| 5,214.00 | 5,383.00 | Blinebry      | Α      | 8/15/1975 |          | 1      | 25   |
| 5,406.00 | 5,645.00 | Blinebry      | Α      | 1/6/1964  |          |        |      |
| 5,944.00 | 6,117.00 | Tubb/Drinkard | PA     | 1/6/1964  | 5/5/1977 |        |      |

Wellbore Plugs and Junk

| Тор         | Bottom                 | Туре    | Diameter | Solid | Date     |
|-------------|------------------------|---------|----------|-------|----------|
| 5,660.00    | 5,680.00               | Cement  | 7.000    | Yes   | 5/5/1977 |
| Permanent i | packer with 20' cmt of | on top. |          |       |          |

- a. All downhole production artificial lift equipment (tubing, rods, etc.) removed from wellbore.
- b. A balanced cement plug on the Pkr at 5660. WOC and tag with tubing at 5500 or above.
- c. The proposed CIBP at 5124 capped with 35'cement.
- d. MIT at least 24 hours prior contact the appropriate BLM office. Eddy County call Carlsbad 575-361-2822. Lea County call Hobbs 575-393-3612.
- e. Document a 500psig minimum BLM witnessed MIT on one hour full rotation calibrated (within 6 months) recorder chart registering within 35 to 75 per cent of full range.
- f. Greater than 10% pressure leakoff viewed as a failed MIT, submit a procedure to repair or plug the well within 30 days.
- g. All annular casing vents plumbed and open to the surface during MIT. Record casing vent(s) observations. MIT procedure will be evaluated site specifically and affect approvals.
- h. Subsequent Sundry Report (Form 3160-5) requesting TA acceptance to include the workover description of TA preparation, a clear copy or original MIT chart, current wellbore diagram, justification and anticipated date of beneficial use.
- i. No sundry record found for the operator submitted 12/18/1995 comment concerning 4 ½" csg being set to 5144. File a separate dated detailed sundry describing that operation.