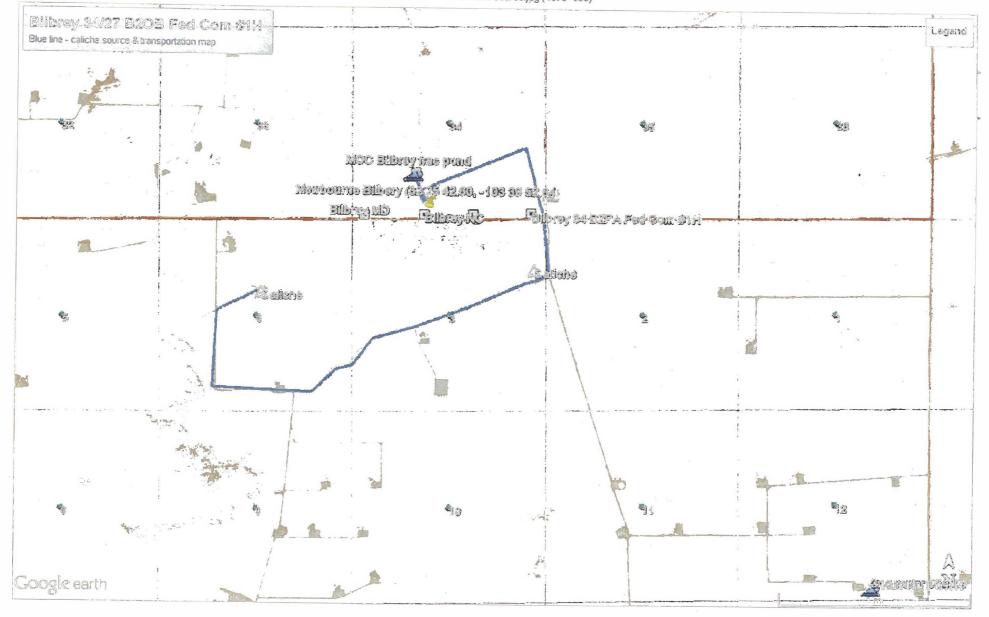

## SITE LOCATION

0 50 100 200

GRAPHIC SCALE 1" = 100'

SECTION 34, T 21S, R 32E, N.M.P.M.

COUNTY: LEA

STATE: NM

DESCRIPTION: 185' FSL & 2240' FEL

OPERATOR: MEWBOURNE OIL COMPANY

WELL NAME: BILBREY 34 B20B FEDERAL

COM #1H

WTC, INC.
405 S.W. 1st. STREET
ANDREWS, TEXAS 79714
(432) 523-2181

## DRIVING DIRECTIONS:

FROM THE INTERSECTION OF HWY 62-180 AND CAMPBELL ROAD, GO SOUTH ON CAMPBELL ROAD 5.8 MILES TURN LEFT ON LEASE ROAD, GO WEST 1 MILE AND TURN RIGHT, GO 1 MILE AND TURN RIGHT, GO 1.1 MILE AND TURN LEFT, GO 1 MILE AND TURN RIGHT, GO 1.6 MILES AND LATHE FOR PROPOSED ROAD IS ON THE WEST CORNER OF EXISTING PAD.

MEWBOURNE OIL COMPANY

JOB No.: WTC49690