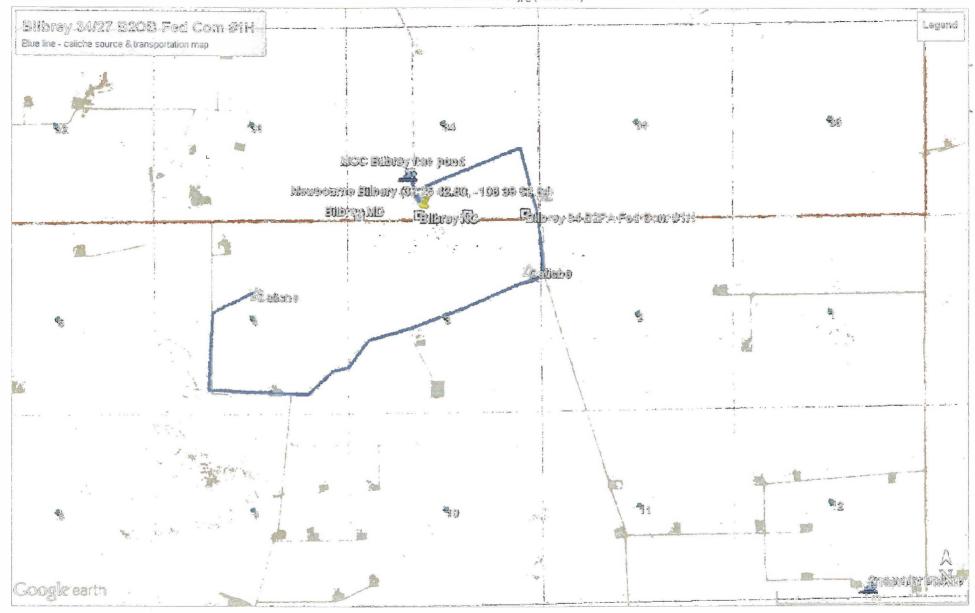

## **AERIAL MAP**

GRAPHIC SCALE 1" = 2000'

SECTION 34, T 21S, R 32E, N.M.P.M.

COUNTY: LEA

STATE: NM

DESCRIPTION: 185' FSL & 2240' FEL

OPERATOR: MEWBOURNE OIL COMPANY

WELL NAME: BILBREY 34 B20B FEDERAL

COM #1H

WTC, INC. 405 S.W. 1st. STREET ANDREWS, TEXAS 79714 (432) 523-2181 DRIVING DIRECTIONS:

FROM THE INTERSECTION OF HWY 62-180 AND CAMPBELL ROAD, GO SOUTH ON CAMPBELL ROAD 5.8 MILES TURN LEFT ON LEASE ROAD, GO WEST 1 MILE AND TURN RIGHT, GO 1 MILE AND TURN RIGHT, GO 1.1 MILE AND TURN RIGHT, GO 1.6 MILES AND LATHE FOR PROPOSED ROAD IS ON THE WEST CORNER OF EXISTING PAD.

MEWBOURNE OIL COMPANY

JOB No.: WTC49690

GRAPHIC SCALE 1" = 100'

SECTION 34, T 21S, R 32E, N.M.P.M.

COUNTY: LEA

STATE: NM

OPERATOR: MEWBOURNE OIL COMPANY

WELL NAME: BILBREY WELLS