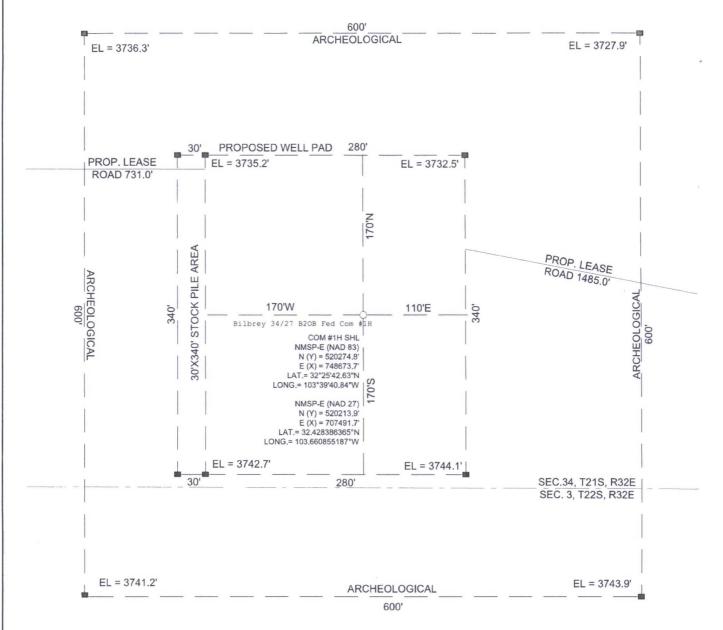

## SITE LOCATION

0 50 100 200

GRAPHIC SCALE 1" = 100'

SECTION 34, T 21S, R 32E, N.M.P.M.

COUNTY: LEA

STATE: NM

DESCRIPTION: 185' FSL & 2240' FEL

OPERATOR: MEWBOURNE OIL COMPANY

WELL NAME: BILBREY 34 B20B FEDERAL

COM #1H

WTC, INC.
405 S.W. 1st. STREET
ANDREWS, TEXAS 79714
(432) 523-2181

## DRIVING DIRECTIONS:

FROM THE INTERSECTION OF HWY 62-180 AND CAMPBELL ROAD, GO SOUTH ON CAMPBELL ROAD 5.8 MILES TURN LEFT ON LEASE ROAD, GO WEST 1 MILE AND TURN RIGHT, GO 1 MILE AND TURN RIGHT, GO 1.1 MILE AND TURN LEFT, GO 1 MILE AND TURN RIGHT, GO 1.6 MILES AND LATHE FOR PROPOSED ROAD IS ON THE WEST CORNER OF EXISTING PAD.

MEWBOURNE OIL COMPANY

JOB No.: WTC49690