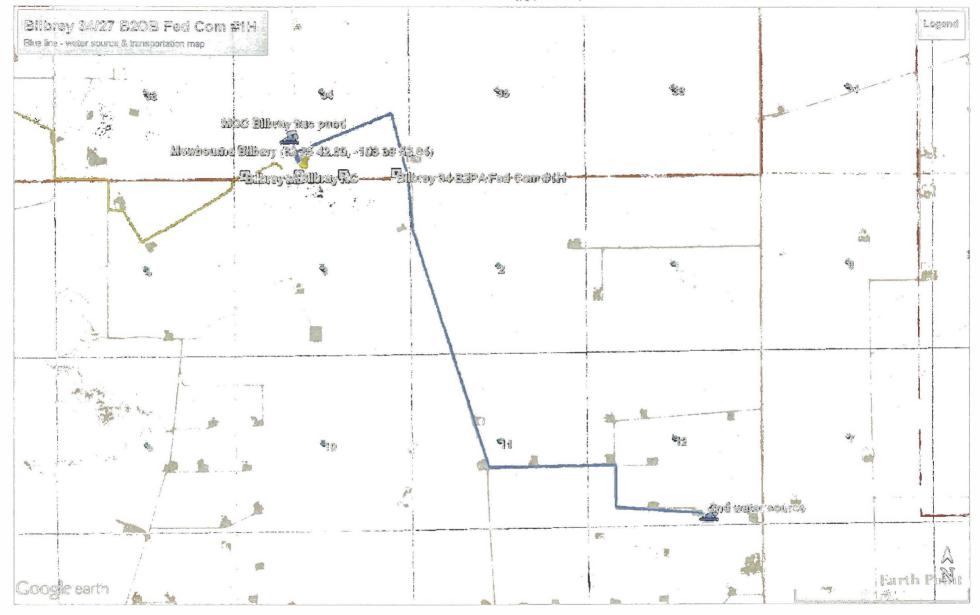

## **ACCESS ROAD**

DRIVING DIRECTIONS:

FROM THE INTERSECTION OF HWY 62-180 AND CAMPBELL ROAD, GO SOUTH ON CAMPBELL ROAD 5.8 MILES TURN LEFT ON LEASE ROAD, GO WEST 1 MILE AND TURN RIGHT, GO 1 MILE AND TURN RIGHT, GO 1.1 MILE AND TURN LEFT, GO 1 MILE AND TURN RIGHT, GO 1.6 MILES AND LATHE FOR PROPOSED ROAD IS ON THE WEST CORNER OF EXISTING PAD.

MEWBOURNE OIL COMPANY

JOB No.: WTC49690