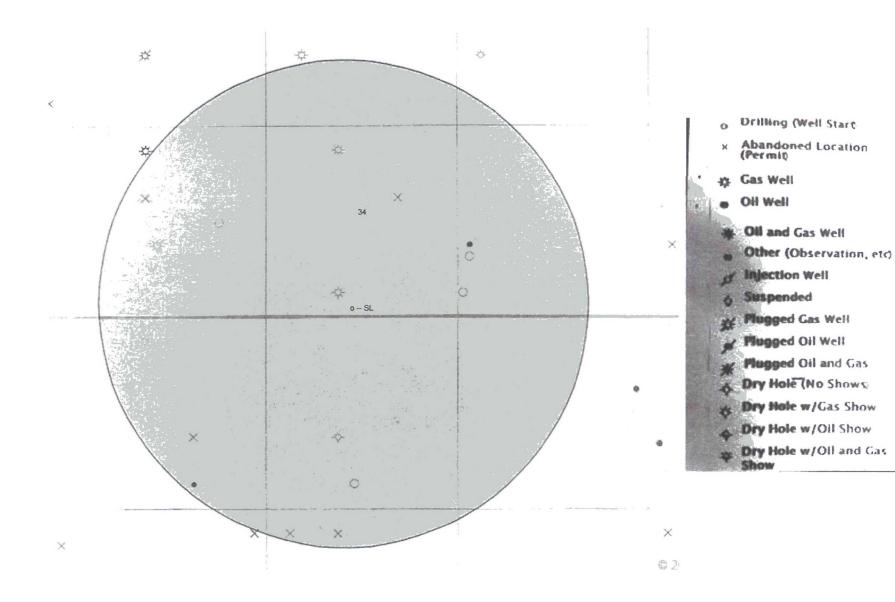

MEWBOURNE OIL COMPANY

JOB No.: WTC49690

GRAPHIC SCALE 1" = 100'

SECTION 34, T 21S, R 32E, N.M.P.M.

COUNTY: LEA

STATE: NM

OPERATOR: MEWBOURNE OIL COMPANY

WELL NAME: BILBREY WELLS

**WTC**, INC. 405 S.W. 1st. STREET ANDREWS, TEXAS 79714 (432) 523-2181

MEWBOURNE OIL COMPANY

JOB No.: WTC49690