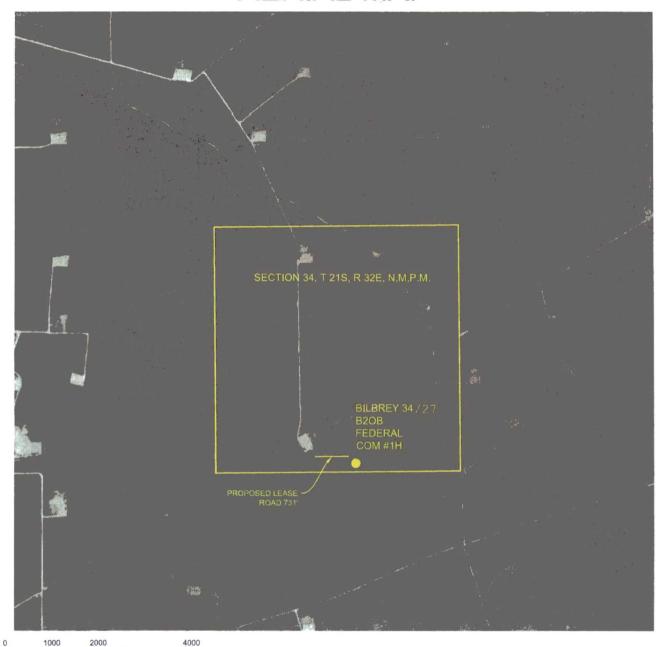

## **AERIAL MAP**

GRAPHIC SCALE 1" = 2000'

SECTION 34, T 21S, R 32E, N.M.P.M.

COUNTY: LEA

STATE: NM

DESCRIPTION: 185' FSL & 2240' FEL

OPERATOR: MEWBOURNE OIL COMPANY

WELL NAME: BILBREY 34 B20B FEDERAL

COM #1H

WTC, INC. 405 S.W. 1st. STREET ANDREWS, TEXAS 79714 (432) 523-2181 DRIVING DIRECTIONS:

FROM THE INTERSECTION OF HWY 62-180 AND CAMPBELL ROAD, GO SOUTH ON CAMPBELL ROAD 5.8 MILES TURN LEFT ON LEASE ROAD, GO WEST 1 MILE AND TURN RIGHT, GO 1 MILE AND TURN RIGHT, GO 1.1 MILE AND TURN RIGHT, GO 1.6 MILES AND LATHE FOR PROPOSED ROAD IS ON THE WEST CORNER OF EXISTING PAD.

MEWBOURNE OIL COMPANY

JOB No.: WTC49690

GRAPHIC SCALE 1" = 100'

SECTION 34, T 21S, R 32E, N.M.P.M.

COUNTY: LEA

STATE: NM

OPERATOR: MEWBOURNE OIL COMPANY

WELL NAME: BILBREY WELLS