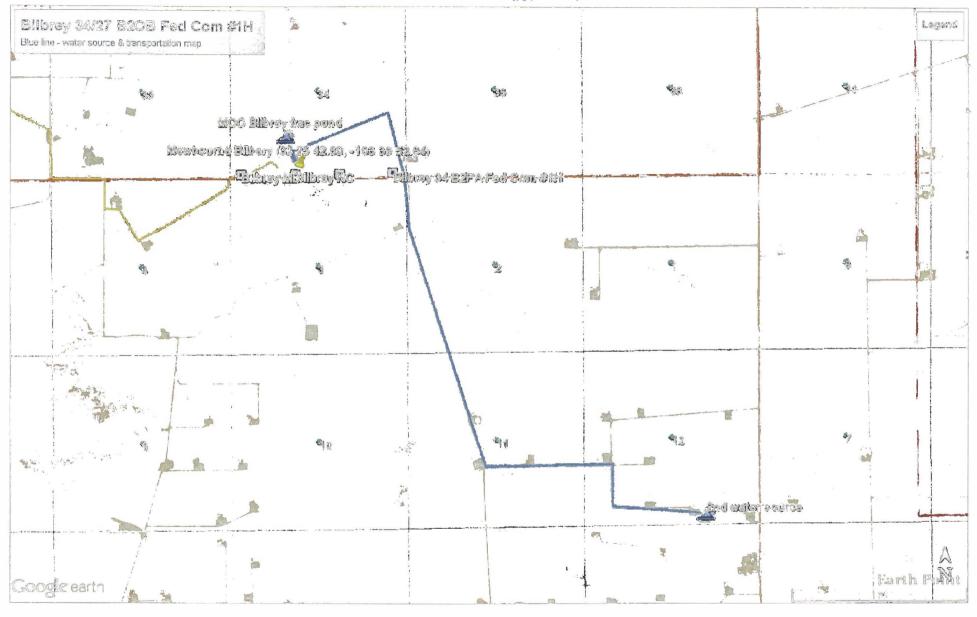

MEWBOURNE OIL COMPANY

JOB No.: WTC49690

GRAPHIC SCALE 1" = 100'

SECTION 34, T 21S, R 32E, N.M.P.M.

COUNTY: LEA

STATE: NM

OPERATOR: MEWBOURNE OIL COMPANY

WELL NAME: BILBREY WELLS

**WTC**, INC. 405 S.W. 1st. STREET ANDREWS, TEXAS 79714 (432) 523-2181

MEWBOURNE OIL COMPANY

JOB No.: WTC49690