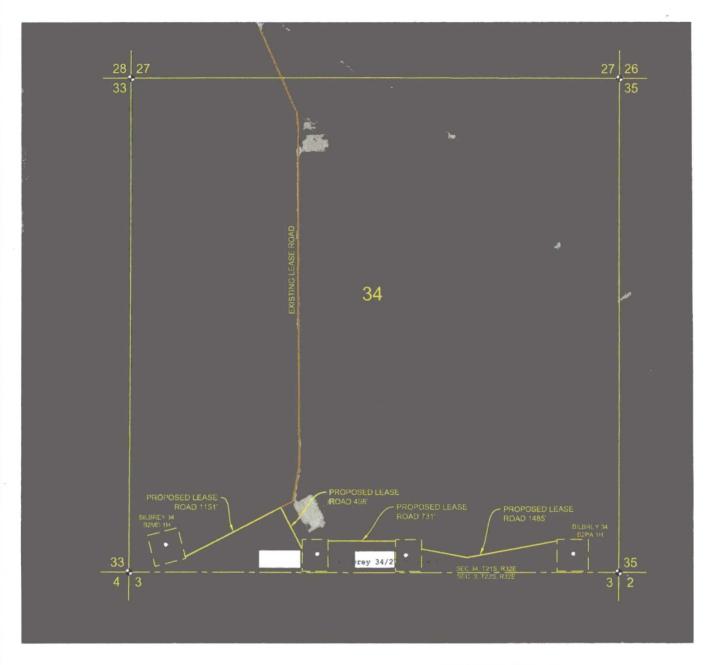

## SITE LOCATION

0 50 100 200

GRAPHIC SCALE 1" = 100'

SECTION 34, T 21S, R 32E, N.M.P.M.

COUNTY: LEA

STATE: NM

DESCRIPTION: 185' FSL & 2240' FEL

OPERATOR: MEWBOURNE OIL COMPANY

WELL NAME: BILBREY 34 B20B FEDERAL

COM #1H

WTC, INC.
405 S.W. 1st. STREET
ANDREWS, TEXAS 79714
(432) 523-2181

## DRIVING DIRECTIONS:

FROM THE INTERSECTION OF HWY 62-180 AND CAMPBELL ROAD, GO SOUTH ON CAMPBELL ROAD 5.8 MILES TURN LEFT ON LEASE ROAD, GO WEST 1 MILE AND TURN RIGHT, GO 1 MILE AND TURN RIGHT, GO 1.1 MILE AND TURN LEFT, GO 1 MILE AND TURN RIGHT, GO 1.6 MILES AND LATHE FOR PROPOSED ROAD IS ON THE WEST CORNER OF EXISTING PAD.

MEWBOURNE OIL COMPANY

JOB No.: WTC49690