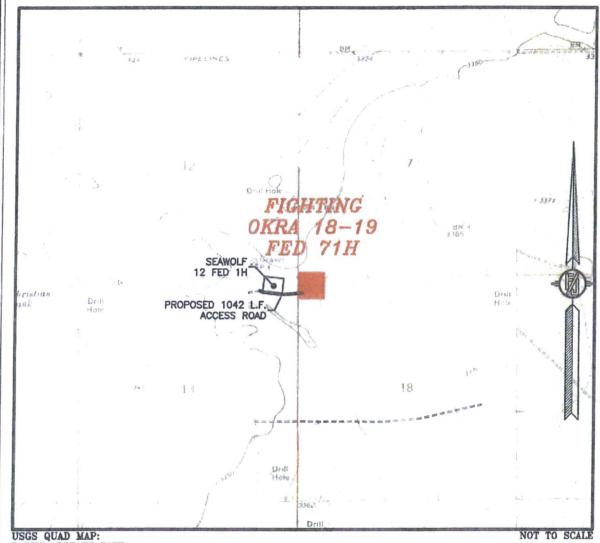

## SECTION 18, TOWNSHIP 26 SOUTH, RANGE 34 EAST, N.M.P.M. LEA COUNTY, STATE OF NEW MEXICO LOCATION VERIFICATION MAP

USGS QUAD MAP: PADUCA BREAKS EAST

DEVON ENERGY PRODUCTION COMPANY, L.P. FIGHTING OKRA 18-19 FED 71H LOCATED 200 FT. FROM THE NORTH LINE AND 330 FT. FROM THE WEST LINE OF SECTION 18, TOWNSHIP 26 SOUTH, RANGE 34 EAST, N.M.P.M. LEA COUNTY, STATE OF NEW MEXICO

APRIL 19, 2015

SURVEY NO. 3838

MADRON SURVEYING, INC. 301 SOUTH CARLSBAD, NEW MEXICO