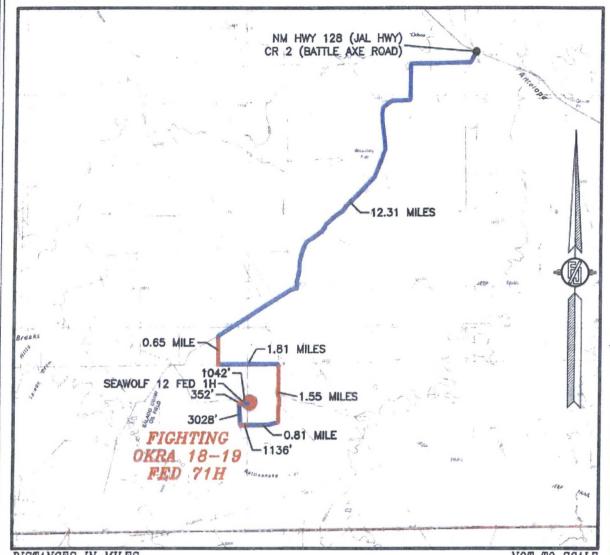

## SECTION 18, TOWNSHIP 26 SOUTH, RANGE 34 EAST, N.M.P.M. LEA COUNTY, STATE OF NEW MEXICO VICINITY MAP

DISTANCES IN MILES

NOT TO SCALE

DIRECTIONS TO LOCATION
FROM THE INTERSECTION OF NM HWY 128 (JAL HWY) AND CR 2
(BATTLE AXE ROAD) GO SOUTH ON BATTLE AXE ROAD 12.31 MILES,
TURN LEFT ON A CALICHE LEASE ROAD GO SOUTH 0.85 MILE TO
PIPELINE ROAD TURN LEFT GO EAST 1.81 MILES TURN RIGHT AT
CALICHE LEASE ROAD GO SOUTH 1.55 MILES TO CALICHE LEASE ROAD
ON RIGHT GO WEST 0.81 MILE TO A BEND IN THE ROAD TO THE
NORTH, FOLLOW FLAGGED LINE WEST ABOUT 1136 FT TO
NORTH-SOUTH CALICHE LEASE ROAD GO NORTH 3028 LF. (0.57
MILE) TO PROPOSED ROAD ON RIGHT FOLLOW FLAGS EAST ABOUT
352 LF TO THE SOUTHWEST CORNER OF SEAWOLF 12 FED 1H THEN
FOLLOW FLAGS ALONG THE SOUTH LINE OF SAID SEAWOLF 12 FED 1H
EAST ABOUT 1042 LF. TO THE SOUTHWEST CORNER OF THE
PROPOSED PAD