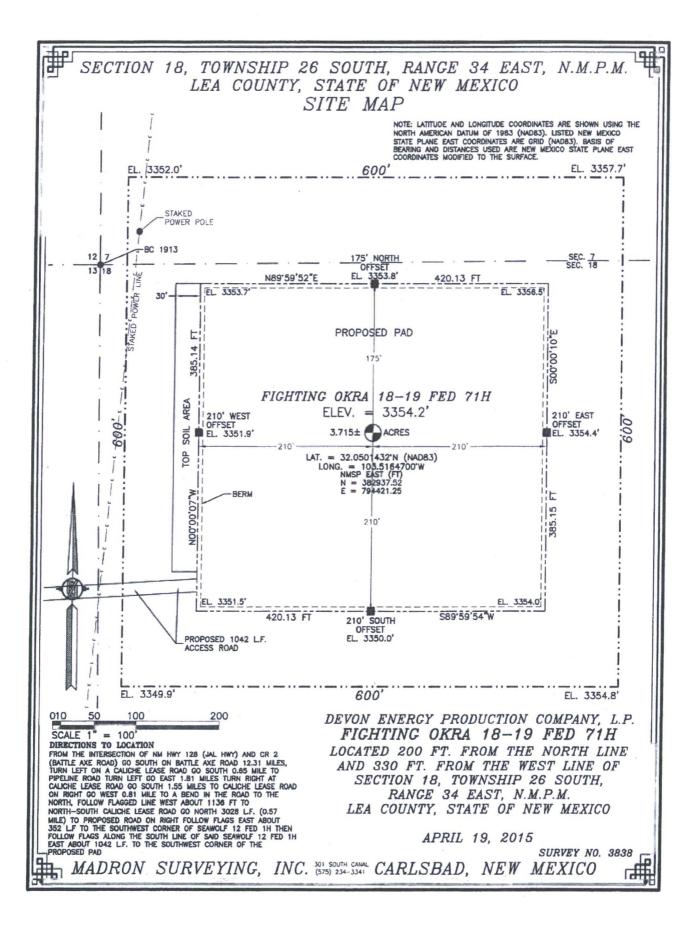

DEVON ENERGY PRODUCTION COMPANY, L.P. FIGHTING OKRA 18-19 FED 71H LOCATED 200 FT. FROM THE NORTH LINE AND 330 FT. FROM THE WEST LINE OF SECTION 18, TOWNSHIP 26 SOUTH, RANGE 34 EAST, N.M.P.M. LEA COUNTY, STATE OF NEW MEXICO

APRIL 19, 2015

SURVEY NO. 3838

MADRON SURVEYING, INC. 301 SOUTH CANAL CARLSBAD, NEW MEXICO

NOT TO SCALE ABRIAL PHOTO: GOOGLE EARTH APR. 2013

DEVON ENERGY PRODUCTION COMPANY, L.P.
FIGHTING OKRA 18-19 FED 71H
LOCATED 200 FT. FROM THE NORTH LINE
AND 330 FT. FROM THE WEST LINE OF
SECTION 18, TOWNSHIP 26 SOUTH,
RANGE 34 EAST, N.M.P.M.
LEA COUNTY, STATE OF NEW MEXICO

APRIL 19, 2015

SURVEY NO. 3838

MADRON SURVEYING, INC. 301 SOUTH CANAL CARLSBAD, NEW MEXICO