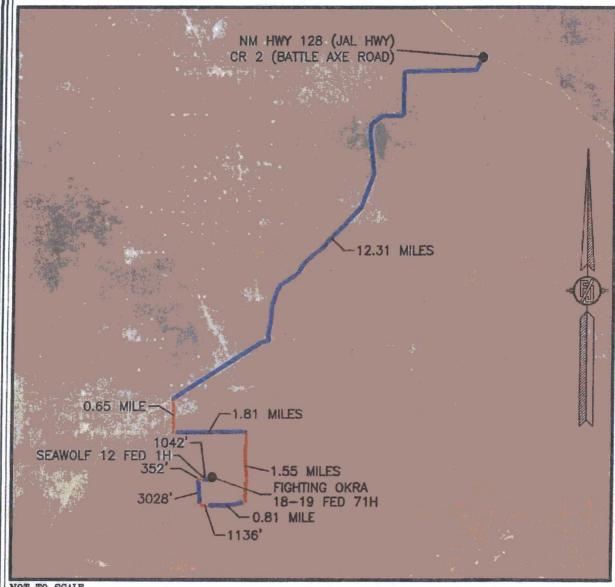

## SECTION 18, TOWNSHIP 26 SOUTH, RANGE 34 EAST, N.M.P.M. LEA COUNTY, STATE OF NEW MEXICO VICINITY MAP

DISTANCES IN MILES

NOT TO SCALE

DIRECTIONS TO LOCATION
FROM THE INTERSECTION OF NM HWY 128 (JAL HWY) AND CR 2
(BATTLE AXE ROAD) GO SOUTH ON BATTLE AXE ROAD 12.31 MILES,
TURN LEFT ON A CALICHE LEASE ROAD GO SOUTH 0.85 MILE TO
PIPELINE ROAD TURN LEFT GO EAST 1.81 MILES TURN RIGHT AT
CALICHE LEASE ROAD GO SOUTH 1.55 MILES TO CALICHE LEASE ROAD
ON RIGHT GO WEST 0.81 MILE TO A BEND IN THE ROAD TO THE
NORTH, FOLLOW FLAGGED LINE WEST ABOUT 1136 FT TO
NORTH-SOUTH CALICHE LEASE ROAD GO NORTH 3028 LF. (0.57
MILE) TO PROPOSED ROAD ON RIGHT FOLLOW FLAGS EAST ABOUT
352 LF TO THE SOUTHWEST CORNER OF SEAWOLF 12 FED 1H THEN
FOLLOW FLAGS ALONG THE SOUTH LINE OF SAID SEAWOLF 12 FED 1H
EAST ABOUT 1042 LF. TO THE SOUTHWEST CORNER OF THE
PROPOSED PAD

DEVON ENERGY PRODUCTION COMPANY, L.P. FIGHTING OKRA 18-19 FED 71H LOCATED 200 FT. FROM THE NORTH LINE AND 330 FT. FROM THE WEST LINE OF SECTION 18, TOWNSHIP 26 SOUTH, RANGE 34 EAST, N.M.P.M. LEA COUNTY, STATE OF NEW MEXICO

APRIL 19, 2015

SURVEY NO. 3838

MADRON SURVEYING, INC. 301 SOUTH CANAL CARLSBAD, NEW MEXICO

NOT TO SCALE ABRIAL PHOTO: GOOGLE EARTH APR. 2013

DEVON ENERGY PRODUCTION COMPANY, L.P.
FIGHTING OKRA 18-19 FED 71H
LOCATED 200 FT. FROM THE NORTH LINE
AND 330 FT. FROM THE WEST LINE OF
SECTION 18, TOWNSHIP 26 SOUTH,
RANGE 34 EAST, N.M.P.M.
LEA COUNTY, STATE OF NEW MEXICO