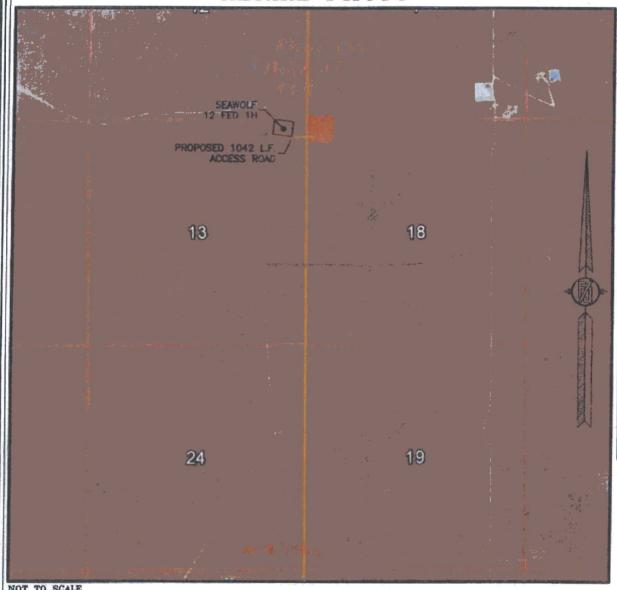

## SECTION 18, TOWNSHIP 26 SOUTH, RANGE 34 EAST, N.M.P.M. LEA COUNTY, STATE OF NEW MEXICO LOCATION VERIFICATION MAP

USGS QUAD MAP: PADUCA BREAKS EAST

DEVON ENERGY PRODUCTION COMPANY, L.P. FIGHTING OKRA 18-19 FED 71H LOCATED 200 FT. FROM THE NORTH LINE AND 330 FT. FROM THE WEST LINE OF SECTION 18, TOWNSHIP 26 SOUTH, RANGE 34 EAST, N.M.P.M. LEA COUNTY, STATE OF NEW MEXICO

APRIL 19, 2015

SURVEY NO. 3838

MADRON SURVEYING, INC. 301 SOUTH CARLSBAD, NEW MEXICO