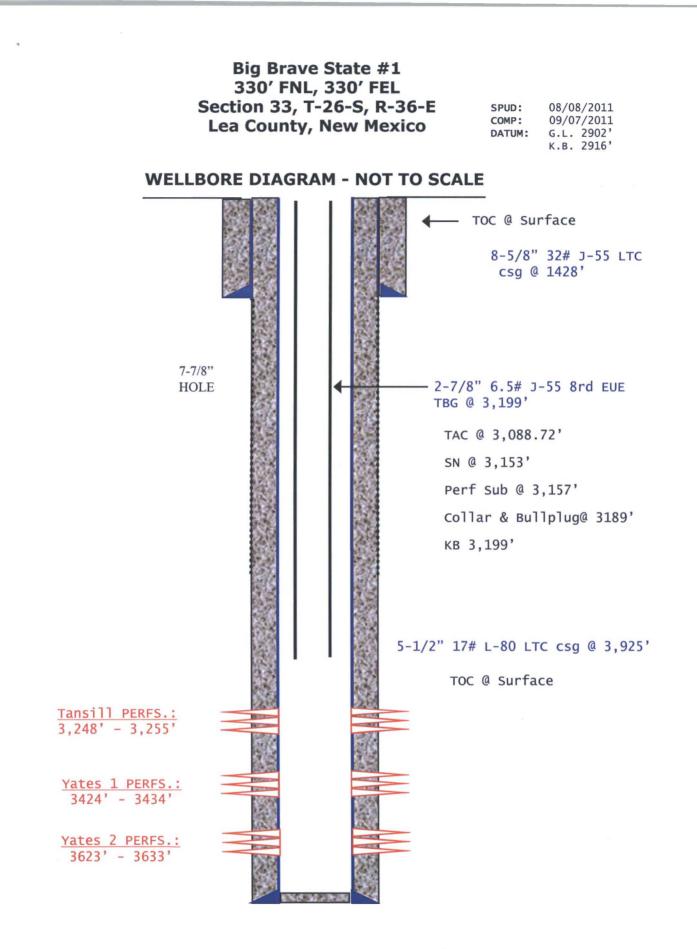

| Submit 1 Copy To Appropriate District<br>Office       State of New Mexico         District I – (575) 393-6161       Energy, Minerals and Natural Resources         1625 N. French Dr., Hobbs NG32365       OLL CONSERVATION DIVISION         District II – (575) 748-1283       OLL CONSERVATION DIVISION         District III – (575) 343-6178       OLL CONSERVATION DIVISION         District IV – (505) 347-6178       OLL 20 South St. Francis Dr.         1000 Rio Brazos Rd., Aztec, NM 87410       1220 South St. Francis Dr.         District IV – (505) 476-3460       Santa Fe, NM 87505         SUNDRY NOTICES AND REPORTS ON WELLS       Interpretion of the proposals to DRILL OR TO DEEPEN OR PLUG BACK TO A | Form C-103<br>Revised July 18, 2013<br>WELL API NO.<br>30-025-40169<br>5. Indicate Type of Lease<br>STATE FEE<br>6. State Oil & Gas Lease No.<br>7. Lease Name or Unit Agreement Name |
|-----------------------------------------------------------------------------------------------------------------------------------------------------------------------------------------------------------------------------------------------------------------------------------------------------------------------------------------------------------------------------------------------------------------------------------------------------------------------------------------------------------------------------------------------------------------------------------------------------------------------------------------------------------------------------------------------------------------------------|---------------------------------------------------------------------------------------------------------------------------------------------------------------------------------------|
| DIFFERENT RESERVOIR. USE "APPLICATION FOR PERMIT" (FORM C-101) FOR SUCH<br>PROPOSALS.)<br>1. Type of Well: Oil Well 🔀 Gas Well 🗌 Other                                                                                                                                                                                                                                                                                                                                                                                                                                                                                                                                                                                      | Big Brave State 8. Well Number 1                                                                                                                                                      |
| 2. Name of Operator                                                                                                                                                                                                                                                                                                                                                                                                                                                                                                                                                                                                                                                                                                         | 9. OGRID Number                                                                                                                                                                       |
| RMR Operating, LLC         3. Address of Operator                                                                                                                                                                                                                                                                                                                                                                                                                                                                                                                                                                                                                                                                           | 281085                                                                                                                                                                                |
| 14282 Gillis Rd. Farmers Branch, Texas 75244-3715                                                                                                                                                                                                                                                                                                                                                                                                                                                                                                                                                                                                                                                                           | Comanche Stateline Tansil-Yates                                                                                                                                                       |
| 4. Well Location                                                                                                                                                                                                                                                                                                                                                                                                                                                                                                                                                                                                                                                                                                            |                                                                                                                                                                                       |
| Unit Letter <u>A</u> : <u>330</u> feet from the <u>North</u> line and <u>330</u> feet from the <u>East</u> line                                                                                                                                                                                                                                                                                                                                                                                                                                                                                                                                                                                                             |                                                                                                                                                                                       |
| Section 33 Township 26S Range 36E                                                                                                                                                                                                                                                                                                                                                                                                                                                                                                                                                                                                                                                                                           | NMPM County Lea                                                                                                                                                                       |
| 11. Elevation (Show whether DR, RKB, RT, GR, etc.)<br>2943'GL                                                                                                                                                                                                                                                                                                                                                                                                                                                                                                                                                                                                                                                               |                                                                                                                                                                                       |
|                                                                                                                                                                                                                                                                                                                                                                                                                                                                                                                                                                                                                                                                                                                             |                                                                                                                                                                                       |
| 12. Check Appropriate Box to Indicate Nature of Notice, Report or Other Data                                                                                                                                                                                                                                                                                                                                                                                                                                                                                                                                                                                                                                                |                                                                                                                                                                                       |
| PERFORM REMEDIAL WORK       PLUG AND ABANDON       REMEDIAL WORK         TEMPORARILY ABANDON       CHANGE PLANS       COMMENCE DRI         PULL OR ALTER CASING       MULTIPLE COMPL       CASING/CEMENT         DOWNHOLE COMMINGLE                                                                                                                                                                                                                                                                                                                                                                                                                                                                                         | LLING OPNS BRAND                                                                                                                                                                      |
| CLOSED-LOOP SYSTEM                                                                                                                                                                                                                                                                                                                                                                                                                                                                                                                                                                                                                                                                                                          |                                                                                                                                                                                       |
| 13. Describe proposed or completed operations. (Clearly state all pertinent details, and                                                                                                                                                                                                                                                                                                                                                                                                                                                                                                                                                                                                                                    | d give pertinent dates, including estimated date                                                                                                                                      |
| of starting any proposed work). SEE RULE 19.15.7.14 NMAC. For Multiple Completions: Attach wellbore diagram of proposed completion or recompletion.                                                                                                                                                                                                                                                                                                                                                                                                                                                                                                                                                                         |                                                                                                                                                                                       |
| @Circulate hole with 9.5# Brine w/ 12.5# gel/BBI Pressure test csg to 500 psi 7                                                                                                                                                                                                                                                                                                                                                                                                                                                                                                                                                                                                                                             |                                                                                                                                                                                       |
| (1) Set CIBP at 3198'. (Top Perf @3248')                                                                                                                                                                                                                                                                                                                                                                                                                                                                                                                                                                                                                                                                                    |                                                                                                                                                                                       |
| Spot 25 sx on top CIBP.                                                                                                                                                                                                                                                                                                                                                                                                                                                                                                                                                                                                                                                                                                     |                                                                                                                                                                                       |
| Spot 25 sxs cmt at 2950. 1478                                                                                                                                                                                                                                                                                                                                                                                                                                                                                                                                                                                                                                                                                               |                                                                                                                                                                                       |
| Spot 100° cmt plug from 400° to 300° (Fresh Water Plug)                                                                                                                                                                                                                                                                                                                                                                                                                                                                                                                                                                                                                                                                     |                                                                                                                                                                                       |
|                                                                                                                                                                                                                                                                                                                                                                                                                                                                                                                                                                                                                                                                                                                             | - 70                                                                                                                                                                                  |
| Cut-off wellhead., Install marker. Clean Location                                                                                                                                                                                                                                                                                                                                                                                                                                                                                                                                                                                                                                                                           | OCD 24 HOURS PRIOR TO                                                                                                                                                                 |
| Spud Date: Verify Cement for<br>Surface all stringe Rig Release Date: BEGINN                                                                                                                                                                                                                                                                                                                                                                                                                                                                                                                                                                                                                                                | OCD 24 HOURS PRIOR TO<br>NING PLUGGING OPERATIONS                                                                                                                                     |
| I hereby certify that the information above is true and complete to the best of my knowledge and belief.                                                                                                                                                                                                                                                                                                                                                                                                                                                                                                                                                                                                                    |                                                                                                                                                                                       |
| SIGNATURE Non Person TITLE V.P. Operations DATE 8/18/17                                                                                                                                                                                                                                                                                                                                                                                                                                                                                                                                                                                                                                                                     |                                                                                                                                                                                       |
| SIGNATURE <u>Ros Perron</u> TITLE <u>V.P. Operations</u> DATE <u>8/18/17</u><br>Type or print name <u>Ross Pearson</u> E-mail address: <u>Ross@redmountain</u> PHONE: <u>469-995-0425</u><br><u>For State Use Only</u><br>APPROVED BY: <u>Mahuhihaha</u> <u>TITLE Petroleum Engr. Specialist</u> DATE <u>08/21/2017</u>                                                                                                                                                                                                                                                                                                                                                                                                     |                                                                                                                                                                                       |
| APPROVED BY: Mah Whiteham TITLE Petroleum Engr. Specialist DATE 08/21/2017<br>Conditions of Approval (if any):                                                                                                                                                                                                                                                                                                                                                                                                                                                                                                                                                                                                              |                                                                                                                                                                                       |
| Conditions of Approval (it any).                                                                                                                                                                                                                                                                                                                                                                                                                                                                                                                                                                                                                                                                                            | 5                                                                                                                                                                                     |

PBTD: 3,878' TD: 3,925'