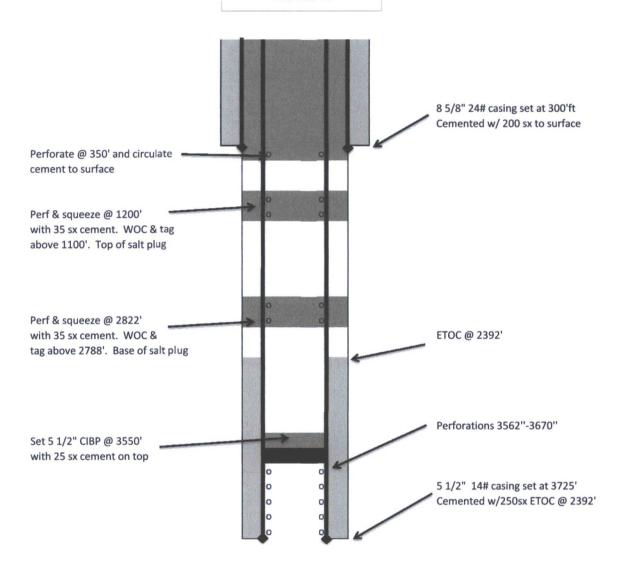

## P&A Procedures J.M. Matkins #1 API 30-025-09353

- 1. POOH with production equipment and make gauge ring run. Set CIBP 5 ½" at 3550'. Circulated MLF and test casing. Spot 25 sx cement on top of CIBP.
- 2. Perforate 5 ½" casing at 2822' and squeeze with 35 sx cement. WOC and tag above 2722'. Base of salt plug.
- 3. Perforate 5 ½" casing at 1200' and squeeze with 35 sx cement. WOC and tag above 1100'. Top of salt plug.
- 4. Perforate 5 1/2" casing at 350'. Pump cement down 5 ½" casing to perforations at 350' and up annulus to surface.
- 5. Cut off wellhead. Insure both strings have cement to surface. Install marker and cut off anchors.

All fluids will be circulated to a steel pit.

WBD Before PA 8 5/8" 24# casing set at 300'ft Cemented w/ 200 sx to surface ETOC @ 2392' Perforations 3562"-3670" 5 1/2" 14# casing set at 3725' Cemented w/250sx ETOC @ 2392'