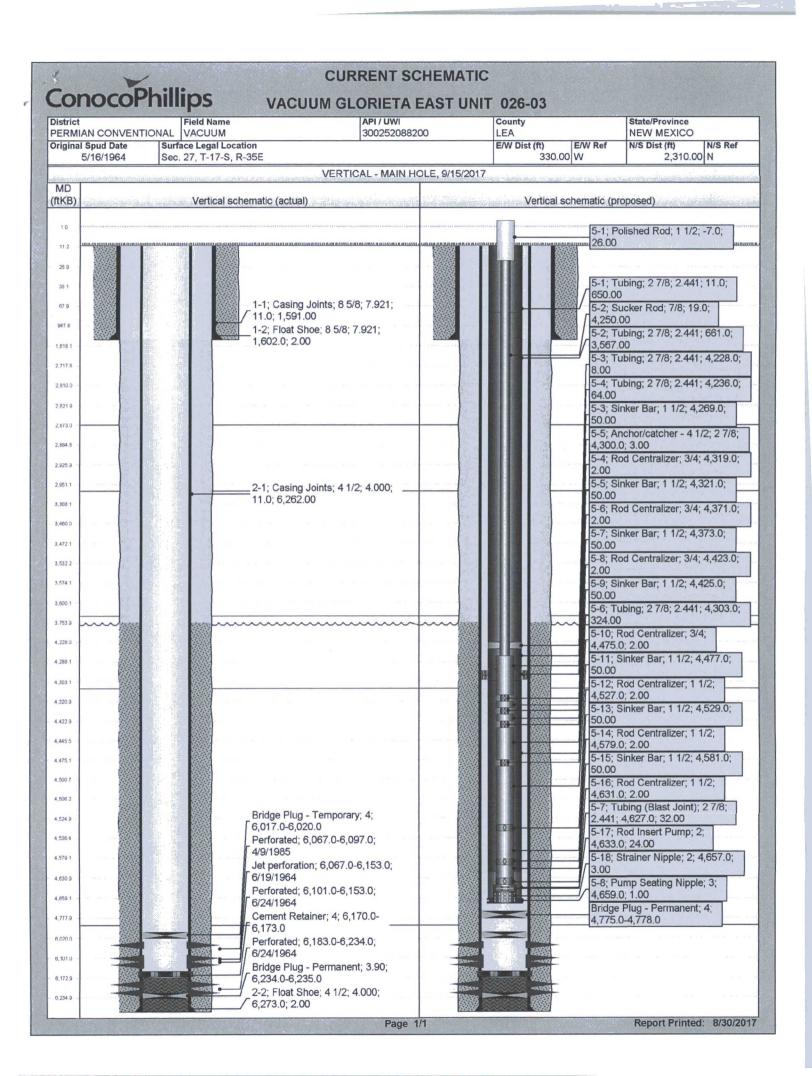

## Justification and Background:

This project will recomplete the VGEU 26-03 to the San Andres formation and become part of the East Vacuum Grayburg San Andres Unit (EVGSAU). This well will be renamed the EVGSAU 2738-405.

## Well Service Procedure:

- 1. Review JSA prior to RU on well.
- 2. MI RU Well Service Unit. ND wellhead. NU BOPE.
- 3. MI RU Wireline Services. NU 5000 PSI lubricator.
- 4. PU bailer, RIH and dump bail 5 sks Class C cement above CBP @ 6017.
- 5. PU CBP, RIH and set @ 4815' RIH and dump bail 5 sks Class C cement above CBP.
- PU & RIH w/guns to perforate first stage using 4" Titan Slick Gun w/ 7/8" super deep penetrating charges (or equivalent). Conduct any repeat gun runs as necessary to perforate as follows:

| Interval Top | Interval Bottom | Interval Length | SPF | Phasing | Shot Count |  |
|--------------|-----------------|-----------------|-----|---------|------------|--|
| 4368'        | 4377'           | 9'              | 3   | 120°    | 27         |  |
| 4407'        | 4416'           | 9'              | 3   | 120°    | 27         |  |
| 4423'        | 4443'           | 20'             | 3   | 120°    | 60         |  |
| 4485'        | 4497'           | 12'             | 3   | 120°    | 36         |  |
| 4563'        | 4574'           | 11'             | 3   | 120°    | 33         |  |
| 4588'        | 4603'           | 15'             | 3   | 120°    | 45         |  |

- 7. Pull fired guns into lubricator, bleed lubricator, & remove spent guns. Verify all shots fired. Record in WellView.
- 8. RDMO Wireline services once perfing is complete.
- 9. PU RBP and packer on tubing.
- 10. Hydro in hole to 5000 PSI.
  - RIH and set RBP @ 4675'

- Come up hole with packer and set @ 4463' (Note: Attempting to set packer between perfs from 4443' and 4485').
- 11. MIRU acidizing services. RU remote ball launcher.
- 12. Pump 110 bbls of 15% NEFE HCL, do not exceed 5000 psi surface pressure.
  - a. Pump 26 bbls of 15% NEFE HCL.
  - b. Pump 58 bbls of 15% NEFE HCL, dropping 57 ball sealers (7/8", 1.1 SG) evenly spaced.
  - c. Pump 26 bbls of 15% NEFE HCL.
  - d. Displace tubing and casing with 28 bbls fresh water.
- 13. Release packer and TIH to 4675' to retrieve RBP.
- 14. Come up hole and set RBP at 4463' (Note: Attempting to set RBP between perfs from 4443' and 4485').
- 15. Come up hole and set packer at 4330'.
- 16. Pump 150 bbls of 15% NEFE HCL, do not exceed 5000 psi surface pressure.
  - a. Pump 37 bbls of 15% NEFE HCL.
  - b. Pump 75 bbls of 15% NEFE HCL, dropping 147 ball sealers (7/8", 1.1 SG) evenly spaced.
  - c. Pump 37 bbls of 15% NEFE HCL.
  - d. Displace tubing and casing with 27 bbls fresh water.
- 17. Release packer and RIH to 4463' to retrieve RBP.
- 18. TOOH and laydown RBP and packer.
- 19. Hydro in hole with production tubing.
  - a. Set tubing anchor at 4300'.
  - b. Land end of tubing at 4660'.
- 20. TIH with 2" Insert pump and rods. Land pump, Load and test. Space pump. Hang well on.
- 21. RD. Clean up location.