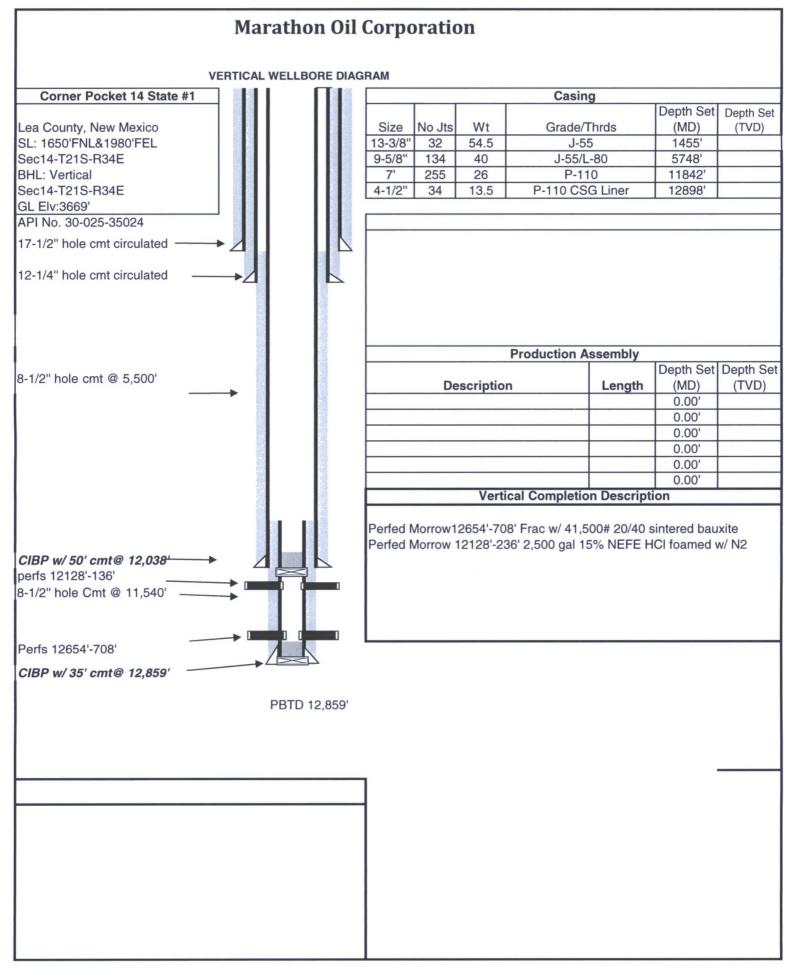

| Submit 1 Copy To Appropriate District Office                                                                                                                                                           | ppropriate District State of New Mexico |                    |                                      | Form C-103 |        |  |
|--------------------------------------------------------------------------------------------------------------------------------------------------------------------------------------------------------|-----------------------------------------|--------------------|--------------------------------------|------------|--------|--|
| District I – (575) 393-6161 Energy, Minerals and Natural Resources                                                                                                                                     |                                         |                    | Revised July 18, 2013 WELL API NO.   |            |        |  |
| 1625 N. French Dr., Hobbs, NM 88240  District II – (575) 748-1283  HORRS CORPONIEDRY A FRONT DAYLONG                                                                                                   |                                         |                    | 30-025-35024                         |            |        |  |
| 811 S. First St., Artesia, NM 88210 ONSERVATION DIVISION                                                                                                                                               |                                         |                    | 5. Indicate Type of                  | Lease      |        |  |
| District III – (505) 334-6178 1000 Rio Brazos Rd., Aztec, NM 87- <b>SEP</b> 2 5 2017 Santa Fe, NM 87505                                                                                                |                                         |                    | STATE 🗵                              |            |        |  |
| District IV – (505) 476-3460 1220 S. St. Francis Dr., Santa Fe, NM 1220 S. St. Francis Dr., Santa Fe, NM                                                                                               |                                         |                    | 6. State Oil & Gas                   | Lease No.  |        |  |
| 87505                                                                                                                                                                                                  |                                         |                    |                                      |            |        |  |
| SUNDRY NO ICES AND REPORTS ON WELLS                                                                                                                                                                    |                                         |                    | 7. Lease Name or Unit Agreement Name |            |        |  |
| (DO NOT USE THIS FORM FOR PROPOSALS TO DRILL OR TO DEEPEN OR PLUG BACK TO A DIFFERENT RESERVOIR. USE "APPLICATION FOR PERMIT" (FORM C-101) FOR SUCH                                                    |                                         |                    | Corner Pocket 14 State               |            |        |  |
| PROPOSALS.)                                                                                                                                                                                            |                                         |                    | 8. Well Number 1                     |            |        |  |
| Type of Well: Oil Well                                                                                                                                                                                 |                                         |                    | 9. OGRID Number                      | .0176/3    |        |  |
| Marathon Oil Corporation                                                                                                                                                                               |                                         |                    | 372098                               |            |        |  |
| 3. Address of Operator                                                                                                                                                                                 |                                         |                    | 10. Pool name or Wildcat             |            |        |  |
| 5555 San Felipe, Houston, Tx, 77056                                                                                                                                                                    |                                         |                    | Wilson; Atoka                        |            |        |  |
| 4. Well Location                                                                                                                                                                                       |                                         |                    |                                      |            |        |  |
| Unit Letter A : 660 feet from the N line and 660 feet from the                                                                                                                                         |                                         |                    |                                      |            |        |  |
| Eline                                                                                                                                                                                                  |                                         |                    |                                      |            |        |  |
| Section 14 Township 21S Range 34E NMPM Lea County                                                                                                                                                      |                                         |                    |                                      |            |        |  |
| 11. Elevation (Show whether DR, RKB, RT, GR, etc.) 3669' GR                                                                                                                                            |                                         |                    |                                      |            |        |  |
| 3007 GR                                                                                                                                                                                                |                                         |                    |                                      |            |        |  |
| 12. Check Appropriate Box to Indicate Nature of Notice, Report or Other Data                                                                                                                           |                                         |                    |                                      |            |        |  |
|                                                                                                                                                                                                        |                                         |                    |                                      |            |        |  |
| NOTICE OF INTENTION TO: SUBSEQUENT REPORT OF:                                                                                                                                                          |                                         |                    |                                      |            |        |  |
| PERFORM REMEDIAL WORK   PLUG AND ABANDON   REMEDIAL WORK   ALTERING                                                                                                                                    |                                         |                    |                                      |            | CASING |  |
| TEMPORARILY ABANDON ☐ CHANGE PLANS ☐ COMMENCE DRILLING OPNS.☐ P AND A ☐                                                                                                                                |                                         |                    |                                      |            |        |  |
| PULL OR ALTER CASING                                                                                                                                                                                   |                                         |                    |                                      |            |        |  |
| DOWNHOLE COMMINGLE CLOSED-LOOP SYSTEM                                                                                                                                                                  |                                         |                    |                                      |            |        |  |
| CLOSED-LOOP SYSTEM  OTHER:                                                                                                                                                                             |                                         | OTHER:             |                                      |            |        |  |
| 13. Describe proposed or completed operations. (Clearly state all pertinent details, and give pertinent dates, including estimated date                                                                |                                         |                    |                                      |            |        |  |
| of starting any proposed work). SEE RULE 19.15.7.14 NMAC. For Multiple Completions: Attach wellbore diagram of                                                                                         |                                         |                    |                                      |            |        |  |
| proposed completion or recompletion.                                                                                                                                                                   |                                         |                    |                                      |            |        |  |
| Marathon Oil Corporation respectfully request a TA on the Corner Pocket 14 State #1 for 1 year.                                                                                                        |                                         |                    |                                      |            |        |  |
| That all of the corporation respectively request a 171 on the content of some #1 for 1 year.                                                                                                           |                                         |                    |                                      |            |        |  |
| 1. MIRU W/O unit                                                                                                                                                                                       |                                         |                    |                                      |            |        |  |
| 2. Set CIBP w/35' cmt @ 12,086' Approx 42' above top perfs. (** NO More than 100' above top perfs)                                                                                                     |                                         |                    |                                      |            |        |  |
| 3. Pretest plug to 600#. Pressure test failed. Notified Maxey Brown 9/25/17 of situation.                                                                                                              |                                         |                    |                                      |            |        |  |
| <ol> <li>RIH w/ RBP and pressure test up the casing to find hole.</li> <li>Once hole is found contact NM OCD and tell them findings. Take appropriate measures to isolate and continue job.</li> </ol> |                                         |                    |                                      |            |        |  |
| 6. Once all work is complete. Request NM OCD for onsite pressure test and chart.                                                                                                                       |                                         |                    |                                      |            |        |  |
| 7. RDMO. Send subsequent C-103 W/ Current WBD to NM OCD, and chart.                                                                                                                                    |                                         |                    |                                      |            |        |  |
|                                                                                                                                                                                                        |                                         |                    |                                      |            |        |  |
|                                                                                                                                                                                                        |                                         |                    |                                      | _          |        |  |
| Spud Date:                                                                                                                                                                                             | Rig Release Date                        | e:                 |                                      |            |        |  |
|                                                                                                                                                                                                        |                                         |                    |                                      |            |        |  |
|                                                                                                                                                                                                        |                                         |                    |                                      |            |        |  |
| I hereby certify that the information a                                                                                                                                                                | bove is true and complete to the best   | st of my knowledge | e and belief.                        |            |        |  |
|                                                                                                                                                                                                        | 1                                       |                    |                                      |            |        |  |
| SIGNATURE BUS MANUTITLE Production Engineer                                                                                                                                                            |                                         |                    | DATE                                 | 9/25/1     | 17     |  |
| Type or print nameBilly Moore E-mail address:                                                                                                                                                          |                                         |                    |                                      |            |        |  |
| bsmoore@marathonoil.com PHONE:701-260-7272                                                                                                                                                             |                                         |                    |                                      |            |        |  |
| For State Use Only                                                                                                                                                                                     |                                         |                    |                                      |            |        |  |
| APPROVED BY: DATE 7/CS/ZE//                                                                                                                                                                            |                                         |                    |                                      |            |        |  |
| Conditions of Approval (if any):                                                                                                                                                                       |                                         |                    |                                      |            |        |  |
| U                                                                                                                                                                                                      |                                         |                    |                                      |            | . 6    |  |