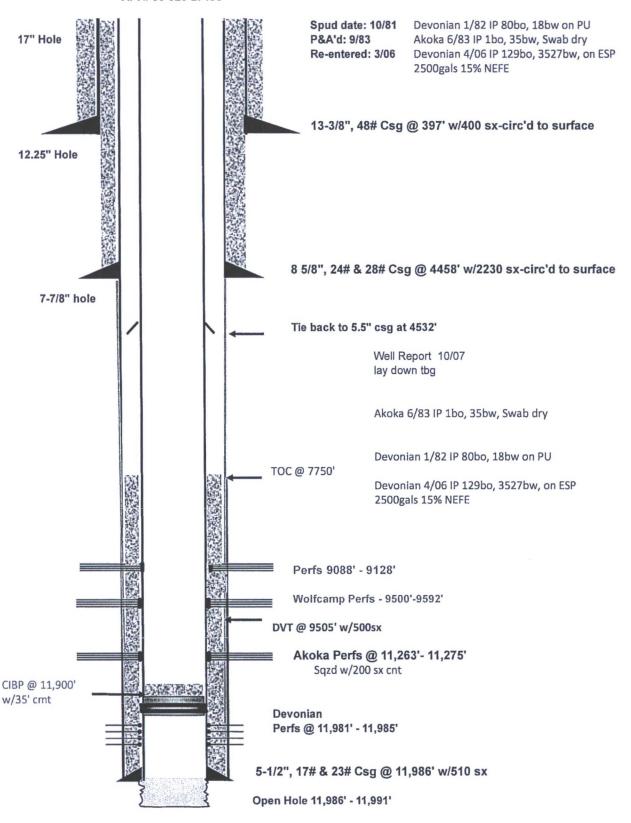

## Byars #1 Unit "A" of Sec 8-12S-38E Lea County, NM API # 30-025-27493

TD @ 11,991"