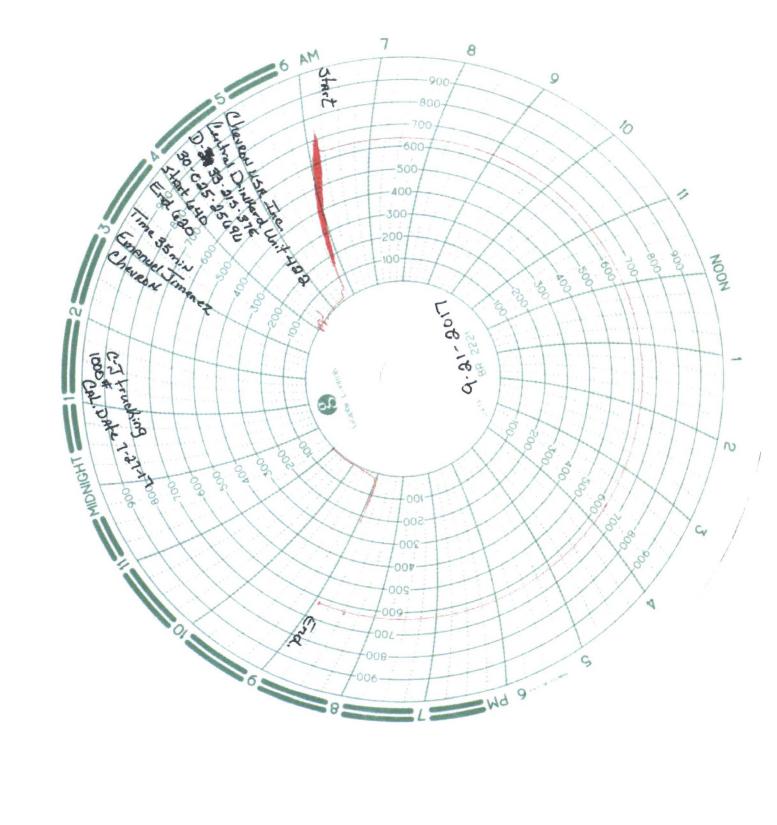

| Submit 1 Copy To Appropriate District<br>Office                                                                                         | State of New Mexico                           |                          | Form C-103                            |  |  |
|-----------------------------------------------------------------------------------------------------------------------------------------|-----------------------------------------------|--------------------------|---------------------------------------|--|--|
| <u>District I</u> - (575) 393-6161                                                                                                      | Energy, Minerals and Natural F                | Resources                | Revised July 18, 2013<br>WELL API NO. |  |  |
| 1625 N. French Dr., Hobbs, NM 88240<br>District II – (575) 748-1283                                                                     |                                               | 000                      | 30-025-25696                          |  |  |
| 811 S. First St., Artesia, NM 88210                                                                                                     | OIL CONSERVATION DP<br>1220 South St. Francis | VISION                   | 5. Indicate Type of Lease             |  |  |
| <u>District III</u> – (505) 334-6178<br>1000 Rio Brazos Rd., Aztec, NM 87410                                                            | 1220 South St. Francis                        | Dr2017                   | STATE FEE /                           |  |  |
| District IV - (505) 476-3460                                                                                                            | Santa Fe, NM §750                             |                          | 6. State Oil & Gas Lease No.          |  |  |
| 1220 S. St. Francis Dr., Santa Fe, NM<br>87505                                                                                          |                                               | EIVED                    |                                       |  |  |
|                                                                                                                                         | TICES AND REPORTS ON WELLS                    | UEL.                     | 7. Lease Name or Unit Agreement Name  |  |  |
| (DO NOT USE THIS FORM FOR PROPO                                                                                                         | OSALS TO DRILL OR TO DEEPEN OR PLUG BA        |                          | c .                                   |  |  |
| DIFFERENT RESERVOIR. USE "APPL<br>PROPOSALS.)                                                                                           | ICATION FOR PERMIT" (FORM C-101) FOR SU       | JCH                      | CENTRAL DRINKARD UNIT                 |  |  |
| 1. Type of Well: Oil Well                                                                                                               | Gas Well 🛛 Other                              |                          | 8. Well Number #422                   |  |  |
| 2. Name of Operator                                                                                                                     | 1                                             |                          | 9. OGRID Number                       |  |  |
| CHEVRON USA INC                                                                                                                         | 1                                             |                          | 4323                                  |  |  |
| 3. Address of Operator                                                                                                                  |                                               | 10. Pool name or Wildcat |                                       |  |  |
| 6301 DEAUVILLE BLVD MIDLAND, TX 79706                                                                                                   |                                               |                          | DRINKARD                              |  |  |
| 4. Well Location                                                                                                                        |                                               |                          |                                       |  |  |
|                                                                                                                                         |                                               |                          | t from the <u>WEST</u> line           |  |  |
| Section 33                                                                                                                              | 1                                             | 7E NMPN                  | A County LEA                          |  |  |
|                                                                                                                                         | 11. Elevation (Show whether DR, RK)           | B, RT, GR, etc.)         |                                       |  |  |
|                                                                                                                                         | 3465' GL                                      |                          |                                       |  |  |
|                                                                                                                                         |                                               |                          |                                       |  |  |
| 12. Check                                                                                                                               | Appropriate Box to Indicate Natur             | e of Notice, I           | Report or Other Data                  |  |  |
|                                                                                                                                         | NTENTION TO:                                  | SUIDS                    | SEQUENT REPORT OF:                    |  |  |
| PERFORM REMEDIAL WORK                                                                                                                   |                                               | MEDIAL WORK              |                                       |  |  |
|                                                                                                                                         |                                               | MMENCE DRIL              |                                       |  |  |
| PULL OR ALTER CASING                                                                                                                    |                                               | SING/CEMENT              |                                       |  |  |
|                                                                                                                                         |                                               | ION OF OFFICE A          |                                       |  |  |
| CLOSED-LOOP SYSTEM                                                                                                                      |                                               |                          |                                       |  |  |
| OTHER:                                                                                                                                  | ОТ                                            | HER: TA ST               | ATUS W/CHART                          |  |  |
| 13. Describe proposed or completed operations. (Clearly state all pertinent details, and give pertinent dates, including estimated date |                                               |                          |                                       |  |  |
| of starting any proposed work). SEE RULE 19.15.7.14 NMAC. For Multiple Completions: Attach wellbore diagram of                          |                                               |                          |                                       |  |  |
| proposed completion or re                                                                                                               | completion.                                   |                          |                                       |  |  |
| CHEVRON US & DIC DE                                                                                                                     | SPECTELLLY DECLIEST FOR TA ST                 | TUS ON ADO               | VE WELL CURRENT TA 19 9ET TO          |  |  |
| CHEVRON USA INC RESPECTFULLY REQUEST FOR TA STATUS ON ABOVE WELL. CURRENT TA IS SET TO                                                  |                                               |                          |                                       |  |  |
| EXPIRE ON 10/08/2017.                                                                                                                   |                                               |                          |                                       |  |  |
| 09/21/2017 TEST CASING TO 640 PSI FOR 30 MINUTES. ORIGINAL CHART AND A COPY IS ATTACHED.                                                |                                               |                          |                                       |  |  |
| WELL IS TEMPORARILY ABANDONED.                                                                                                          |                                               |                          |                                       |  |  |
| This Approval of Temporary 21/2019<br>Abandonment Expires 9/21/2019                                                                     |                                               |                          |                                       |  |  |
|                                                                                                                                         | Abandonment Expires                           | s 9/21/                  | 2019                                  |  |  |
|                                                                                                                                         | Aballoninian Equit                            | /                        |                                       |  |  |
|                                                                                                                                         |                                               |                          |                                       |  |  |
| Spud Date:                                                                                                                              | Rig Release Date:                             |                          |                                       |  |  |
|                                                                                                                                         |                                               |                          |                                       |  |  |
|                                                                                                                                         |                                               |                          |                                       |  |  |
| I hereby certify that the information                                                                                                   | above is true and complete to the best of     | f my knowledge           | and belief                            |  |  |
|                                                                                                                                         | above to the and complete to the best of      | ing knowledge            |                                       |  |  |
|                                                                                                                                         | ~ ~ ~                                         |                          |                                       |  |  |
| SIGNATURE Contener                                                                                                                      | TITLE PERMI                                   | TTING SPECIA             | ALIST DATE 09/22/2017                 |  |  |
| <u> </u>                                                                                                                                |                                               |                          |                                       |  |  |
|                                                                                                                                         | RERA-MURILLO E-mail address: Cher             | reramurillo@ch           | evron.com PHONE: <u>575-263-0431</u>  |  |  |
| For State Use Only                                                                                                                      | N 0                                           |                          | -1-1                                  |  |  |
| APPROVED BY: V ANUL TOWN FILE AD/II DATE 9/28/2017                                                                                      |                                               |                          |                                       |  |  |
| Conditions of Approval (if any):                                                                                                        |                                               |                          |                                       |  |  |
|                                                                                                                                         |                                               |                          |                                       |  |  |
|                                                                                                                                         |                                               |                          |                                       |  |  |
|                                                                                                                                         |                                               |                          |                                       |  |  |