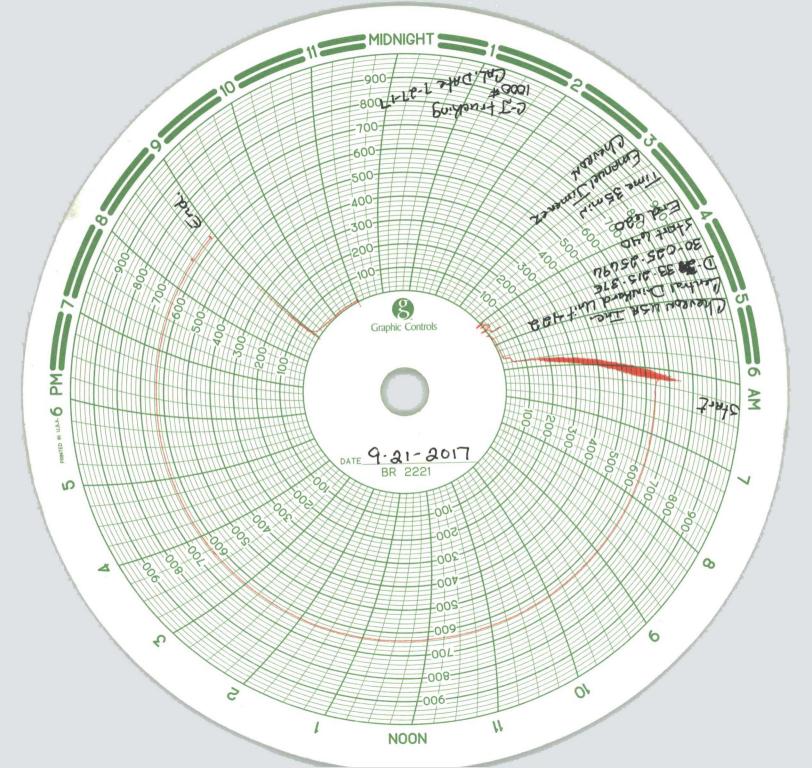

| Submit 1 Copy To Appropriate District<br>Office                                                                                         | State of New Mexico                           |                          | Form C-103                            |  |  |
|-----------------------------------------------------------------------------------------------------------------------------------------|-----------------------------------------------|--------------------------|---------------------------------------|--|--|
| <u>District I</u> - (575) 393-6161                                                                                                      | Energy, Minerals and Natural F                | Resources                | Revised July 18, 2013<br>WELL API NO. |  |  |
| 1625 N. French Dr., Hobbs, NM 88240<br>District II – (575) 748-1283                                                                     |                                               | 000                      | 30-025-25696                          |  |  |
| 811 S. First St., Artesia, NM 88210                                                                                                     | OIL CONSERVATION DP<br>1220 South St. Francis | VISION                   | 5. Indicate Type of Lease             |  |  |
| <u>District III</u> – (505) 334-6178<br>1000 Rio Brazos Rd., Aztec, NM 87410                                                            | 1220 South St. Francis                        | Dr2017                   | STATE FEE /                           |  |  |
| District IV - (505) 476-3460                                                                                                            | Santa Fe, NM §750                             |                          | 6. State Oil & Gas Lease No.          |  |  |
| 1220 S. St. Francis Dr., Santa Fe, NM<br>87505                                                                                          |                                               | EIVED                    |                                       |  |  |
|                                                                                                                                         | TICES AND REPORTS ON WELLS                    | UEL.                     | 7. Lease Name or Unit Agreement Name  |  |  |
| (DO NOT USE THIS FORM FOR PROPO                                                                                                         | OSALS TO DRILL OR TO DEEPEN OR PLUG BA        |                          | c .                                   |  |  |
| DIFFERENT RESERVOIR. USE "APPL<br>PROPOSALS.)                                                                                           | ICATION FOR PERMIT" (FORM C-101) FOR SU       | JCH                      | CENTRAL DRINKARD UNIT                 |  |  |
| 1. Type of Well: Oil Well                                                                                                               | Gas Well 🛛 Other                              |                          | 8. Well Number #422                   |  |  |
| 2. Name of Operator                                                                                                                     | 1                                             |                          | 9. OGRID Number                       |  |  |
| CHEVRON USA INC                                                                                                                         | 1                                             |                          | 4323                                  |  |  |
| 3. Address of Operator                                                                                                                  |                                               | 10. Pool name or Wildcat |                                       |  |  |
| 6301 DEAUVILLE BLVD MIDLAND, TX 79706                                                                                                   |                                               |                          | DRINKARD                              |  |  |
| 4. Well Location                                                                                                                        |                                               |                          |                                       |  |  |
|                                                                                                                                         |                                               |                          | t from the <u>WEST</u> line           |  |  |
| Section 33                                                                                                                              | 1                                             | 7E NMPN                  | A County LEA                          |  |  |
|                                                                                                                                         | 11. Elevation (Show whether DR, RK)           | B, RT, GR, etc.)         |                                       |  |  |
|                                                                                                                                         | 3465' GL                                      |                          |                                       |  |  |
|                                                                                                                                         |                                               |                          |                                       |  |  |
| 12. Check                                                                                                                               | Appropriate Box to Indicate Natur             | e of Notice, I           | Report or Other Data                  |  |  |
|                                                                                                                                         | NTENTION TO:                                  | SUIDS                    | SEQUENT REPORT OF:                    |  |  |
| PERFORM REMEDIAL WORK                                                                                                                   |                                               | MEDIAL WORK              |                                       |  |  |
|                                                                                                                                         |                                               | MMENCE DRIL              |                                       |  |  |
| PULL OR ALTER CASING                                                                                                                    |                                               | SING/CEMENT              |                                       |  |  |
|                                                                                                                                         |                                               | ION OF OFFICE A          |                                       |  |  |
| CLOSED-LOOP SYSTEM                                                                                                                      |                                               |                          |                                       |  |  |
| OTHER:                                                                                                                                  | ОТ                                            | HER: TA ST               | ATUS W/CHART                          |  |  |
| 13. Describe proposed or completed operations. (Clearly state all pertinent details, and give pertinent dates, including estimated date |                                               |                          |                                       |  |  |
| of starting any proposed work). SEE RULE 19.15.7.14 NMAC. For Multiple Completions: Attach wellbore diagram of                          |                                               |                          |                                       |  |  |
| proposed completion or re                                                                                                               | completion.                                   |                          |                                       |  |  |
| CHEVRON US & DIC DE                                                                                                                     | SPECTELLLY DECLIEST FOR TA ST                 | TUS ON ADO               | VE WELL CURRENT TA 19 9ET TO          |  |  |
| CHEVRON USA INC RESPECTFULLY REQUEST FOR TA STATUS ON ABOVE WELL. CURRENT TA IS SET TO                                                  |                                               |                          |                                       |  |  |
| EXPIRE ON 10/08/2017.                                                                                                                   |                                               |                          |                                       |  |  |
| 09/21/2017 TEST CASING TO 640 PSI FOR 30 MINUTES. ORIGINAL CHART AND A COPY IS ATTACHED.                                                |                                               |                          |                                       |  |  |
| WELL IS TEMPORARILY ABANDONED.                                                                                                          |                                               |                          |                                       |  |  |
| This Approval of Temporary 21/2019<br>Abandonment Expires 9/21/2019                                                                     |                                               |                          |                                       |  |  |
|                                                                                                                                         | Abandonment Expires                           | s 9/21/                  | 2019                                  |  |  |
|                                                                                                                                         | Aballoninian Equit                            | /                        |                                       |  |  |
|                                                                                                                                         |                                               |                          |                                       |  |  |
| Spud Date:                                                                                                                              | Rig Release Date:                             |                          |                                       |  |  |
|                                                                                                                                         |                                               |                          |                                       |  |  |
|                                                                                                                                         |                                               |                          |                                       |  |  |
| I hereby certify that the information                                                                                                   | above is true and complete to the best of     | f my knowledge           | and belief                            |  |  |
|                                                                                                                                         | above to the and complete to the best of      | ing knowledge            |                                       |  |  |
|                                                                                                                                         | ~ ~ ~                                         |                          |                                       |  |  |
| SIGNATURE Contener                                                                                                                      | TITLE PERMI                                   | TTING SPECIA             | ALIST DATE 09/22/2017                 |  |  |
| <u> </u>                                                                                                                                |                                               |                          |                                       |  |  |
|                                                                                                                                         | RERA-MURILLO E-mail address: Cher             | reramurillo@ch           | evron.com PHONE: <u>575-263-0431</u>  |  |  |
| For State Use Only                                                                                                                      | N 0                                           |                          | -1-1                                  |  |  |
| APPROVED BY: V ANUL TOWN FILE AD/II DATE 9/28/2017                                                                                      |                                               |                          |                                       |  |  |
| Conditions of Approval (if any):                                                                                                        |                                               |                          |                                       |  |  |
|                                                                                                                                         |                                               |                          |                                       |  |  |
|                                                                                                                                         |                                               |                          |                                       |  |  |
|                                                                                                                                         |                                               |                          |                                       |  |  |