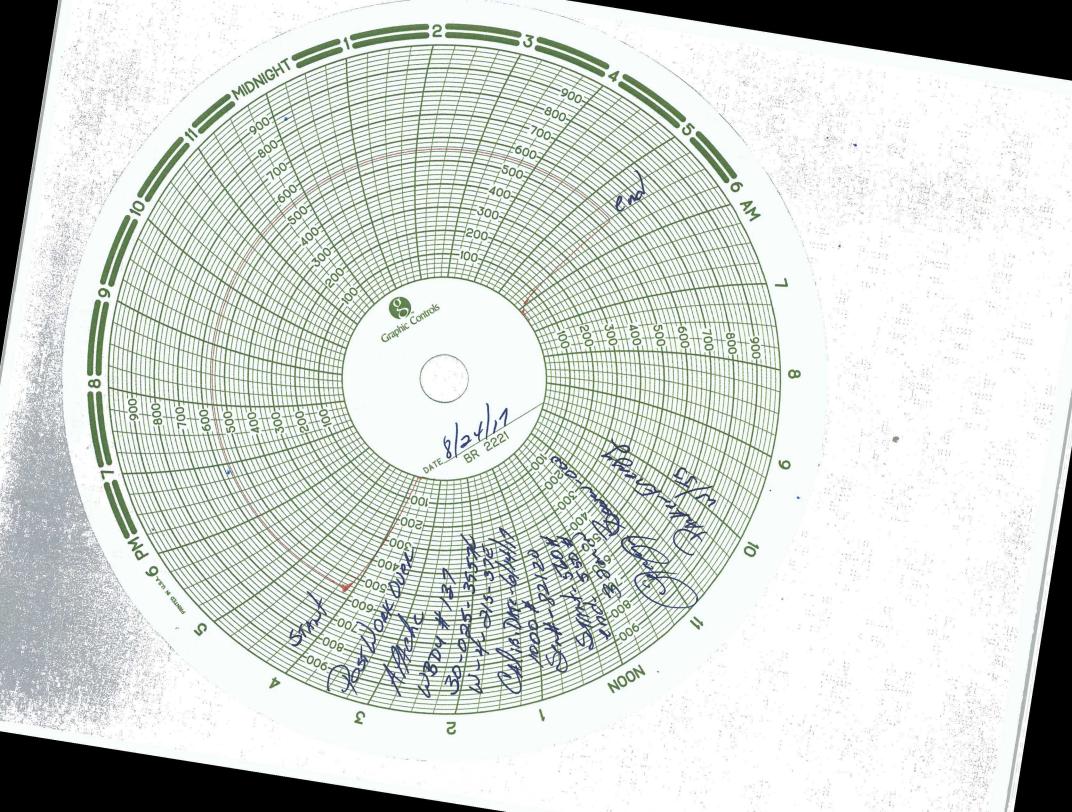

Lok-Set Packer @ 5693'

Hyd Packer @ 6472'

Inj Packer @ 6590'

8/24/2017 State witnessed MIT; chart attached. RTI

District I 1625 N. French Dr., Hobbs, NM 88240 Phone: (575) 393-6161 Fax: (575) 393-0720