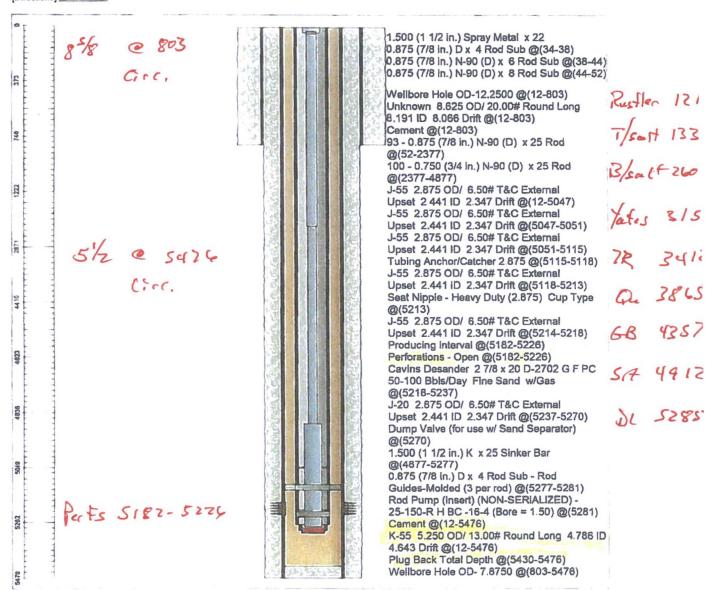

| SUBMIT IN TRIPLICATE - Other instructions on page 2000                                                                                                                                                                                                                                                                                                                                                                                                                                                                                                                                                                                                                                                                                                                                                                                                                                                                                                                                                                                                                                                                                                                                                                                                                                                                                                                                                                                                                                                                                                                                                                                                                                                                                                                                                                                                                                                                                                                                                                                                                                                                         |                                       |                             |                 |                                                   | 6. If Indian, Allottee or Tribe Name  |                                           |                 |  |
|--------------------------------------------------------------------------------------------------------------------------------------------------------------------------------------------------------------------------------------------------------------------------------------------------------------------------------------------------------------------------------------------------------------------------------------------------------------------------------------------------------------------------------------------------------------------------------------------------------------------------------------------------------------------------------------------------------------------------------------------------------------------------------------------------------------------------------------------------------------------------------------------------------------------------------------------------------------------------------------------------------------------------------------------------------------------------------------------------------------------------------------------------------------------------------------------------------------------------------------------------------------------------------------------------------------------------------------------------------------------------------------------------------------------------------------------------------------------------------------------------------------------------------------------------------------------------------------------------------------------------------------------------------------------------------------------------------------------------------------------------------------------------------------------------------------------------------------------------------------------------------------------------------------------------------------------------------------------------------------------------------------------------------------------------------------------------------------------------------------------------------|---------------------------------------|-----------------------------|-----------------|---------------------------------------------------|---------------------------------------|-------------------------------------------|-----------------|--|
| SUBMIT IN                                                                                                                                                                                                                                                                                                                                                                                                                                                                                                                                                                                                                                                                                                                                                                                                                                                                                                                                                                                                                                                                                                                                                                                                                                                                                                                                                                                                                                                                                                                                                                                                                                                                                                                                                                                                                                                                                                                                                                                                                                                                                                                      | TRIPLICATE - Other ins                | tructions on p              | age 200         | SOC                                               | 7. If Unit or CA                      | //Agreement,                              | Name and/or No. |  |
| abandoned well. Use form 3160-3 (APD) for such proposations of the suc  |                                       |                             |                 |                                                   |                                       | 8. Well Name and No.<br>KEEL A FEDERAL 01 |                 |  |
| Name of Operator                                                                                                                                                                                                                                                                                                                                                                                                                                                                                                                                                                                                                                                                                                                                                                                                                                                                                                                                                                                                                                                                                                                                                                                                                                                                                                                                                                                                                                                                                                                                                                                                                                                                                                                                                                                                                                                                                                                                                                                                                                                                                                               |                                       |                             |                 |                                                   | 9. API Well No.<br>30-025-33316-00-S1 |                                           |                 |  |
| 3a. Address<br>6301 DEAUVILLE BLVD<br>MIDLAND, TX 79706                                                                                                                                                                                                                                                                                                                                                                                                                                                                                                                                                                                                                                                                                                                                                                                                                                                                                                                                                                                                                                                                                                                                                                                                                                                                                                                                                                                                                                                                                                                                                                                                                                                                                                                                                                                                                                                                                                                                                                                                                                                                        | 3b. Phone No. (<br>Ph: 432-687        | include area code)<br>-7479 | -0              | 10. Field and Pool or Exploratory Area<br>S YOUNG |                                       |                                           |                 |  |
| 4. Location of Well (Footage, Sec., T                                                                                                                                                                                                                                                                                                                                                                                                                                                                                                                                                                                                                                                                                                                                                                                                                                                                                                                                                                                                                                                                                                                                                                                                                                                                                                                                                                                                                                                                                                                                                                                                                                                                                                                                                                                                                                                                                                                                                                                                                                                                                          | ., R., M., or Survey Description      | )                           |                 |                                                   | 11. County or I                       | Parish, State                             |                 |  |
| Sec 33 T18S R32E NWSE 1980FSL 2080FEL                                                                                                                                                                                                                                                                                                                                                                                                                                                                                                                                                                                                                                                                                                                                                                                                                                                                                                                                                                                                                                                                                                                                                                                                                                                                                                                                                                                                                                                                                                                                                                                                                                                                                                                                                                                                                                                                                                                                                                                                                                                                                          |                                       |                             |                 |                                                   | LEA COUNTY, NM                        |                                           |                 |  |
| 12. CHECK THE AI                                                                                                                                                                                                                                                                                                                                                                                                                                                                                                                                                                                                                                                                                                                                                                                                                                                                                                                                                                                                                                                                                                                                                                                                                                                                                                                                                                                                                                                                                                                                                                                                                                                                                                                                                                                                                                                                                                                                                                                                                                                                                                               | PROPRIATE BOX(ES)                     | TO INDICAT                  | E NATURE O      | F NOTICE,                                         | REPORT, OF                            | R OTHER I                                 | DATA            |  |
| TYPE OF SUBMISSION                                                                                                                                                                                                                                                                                                                                                                                                                                                                                                                                                                                                                                                                                                                                                                                                                                                                                                                                                                                                                                                                                                                                                                                                                                                                                                                                                                                                                                                                                                                                                                                                                                                                                                                                                                                                                                                                                                                                                                                                                                                                                                             |                                       |                             | TYPE OI         | FACTION                                           |                                       |                                           | 8               |  |
| ✓ Notice of Intent  ☐ Subsequent Report                                                                                                                                                                                                                                                                                                                                                                                                                                                                                                                                                                                                                                                                                                                                                                                                                                                                                                                                                                                                                                                                                                                                                                                                                                                                                                                                                                                                                                                                                                                                                                                                                                                                                                                                                                                                                                                                                                                                                                                                                                                                                        | Acidize Alter Casing                  | _ ,                         | ulic Fracturing | ☐ Reclam                                          |                                       | INT TO                                    | D PA PM         |  |
|                                                                                                                                                                                                                                                                                                                                                                                                                                                                                                                                                                                                                                                                                                                                                                                                                                                                                                                                                                                                                                                                                                                                                                                                                                                                                                                                                                                                                                                                                                                                                                                                                                                                                                                                                                                                                                                                                                                                                                                                                                                                                                                                | Casing Repair                         |                             | Construction    | Recom                                             |                                       | P&A R                                     |                 |  |
| ☐ Final Abandonment Notice                                                                                                                                                                                                                                                                                                                                                                                                                                                                                                                                                                                                                                                                                                                                                                                                                                                                                                                                                                                                                                                                                                                                                                                                                                                                                                                                                                                                                                                                                                                                                                                                                                                                                                                                                                                                                                                                                                                                                                                                                                                                                                     | ☐ Change Plans ☐ Convert to Injection | ☑ Plug a                    | and Abandon     | ☐ Water I                                         | rarily Abando                         |                                           |                 |  |
|                                                                                                                                                                                                                                                                                                                                                                                                                                                                                                                                                                                                                                                                                                                                                                                                                                                                                                                                                                                                                                                                                                                                                                                                                                                                                                                                                                                                                                                                                                                                                                                                                                                                                                                                                                                                                                                                                                                                                                                                                                                                                                                                |                                       |                             |                 |                                                   |                                       |                                           |                 |  |
| 14. I hereby certify that the foregoing is                                                                                                                                                                                                                                                                                                                                                                                                                                                                                                                                                                                                                                                                                                                                                                                                                                                                                                                                                                                                                                                                                                                                                                                                                                                                                                                                                                                                                                                                                                                                                                                                                                                                                                                                                                                                                                                                                                                                                                                                                                                                                     | Electronic Submission #               | USA INCORPO                 | RATED, sent to  | the Hobbs                                         |                                       |                                           |                 |  |
| Name (Printed/Typed) RICKY S                                                                                                                                                                                                                                                                                                                                                                                                                                                                                                                                                                                                                                                                                                                                                                                                                                                                                                                                                                                                                                                                                                                                                                                                                                                                                                                                                                                                                                                                                                                                                                                                                                                                                                                                                                                                                                                                                                                                                                                                                                                                                                   | PILLER                                |                             | Title ENGIN     | EER                                               |                                       |                                           |                 |  |
| Signature (Electronic S                                                                                                                                                                                                                                                                                                                                                                                                                                                                                                                                                                                                                                                                                                                                                                                                                                                                                                                                                                                                                                                                                                                                                                                                                                                                                                                                                                                                                                                                                                                                                                                                                                                                                                                                                                                                                                                                                                                                                                                                                                                                                                        | Signature (Electronic Submission)     |                             |                 | 017                                               |                                       |                                           |                 |  |
|                                                                                                                                                                                                                                                                                                                                                                                                                                                                                                                                                                                                                                                                                                                                                                                                                                                                                                                                                                                                                                                                                                                                                                                                                                                                                                                                                                                                                                                                                                                                                                                                                                                                                                                                                                                                                                                                                                                                                                                                                                                                                                                                | THIS SPACE FO                         | OR FEDERAL                  | OR STATE        | OFFICE U                                          | SE                                    |                                           |                 |  |
| Approved By James Ca                                                                                                                                                                                                                                                                                                                                                                                                                                                                                                                                                                                                                                                                                                                                                                                                                                                                                                                                                                                                                                                                                                                                                                                                                                                                                                                                                                                                                                                                                                                                                                                                                                                                                                                                                                                                                                                                                                                                                                                                                                                                                                           | 2. ams_                               | [                           | Title 2         | 067                                               |                                       |                                           | 9.22-1)<br>Date |  |
| Conditions of approval, if any, are attache certify that the applicant holds legal or equivalent would entitle the applicant to conductive the conductive that the applicant to conductive the applicant to conduct the applicant the | aitable title to those rights in th   |                             | Office CF       | 0                                                 |                                       |                                           |                 |  |
| Title 18 U.S.C. Section 1001 and Title 43<br>States any false, fictitious or fraudulent                                                                                                                                                                                                                                                                                                                                                                                                                                                                                                                                                                                                                                                                                                                                                                                                                                                                                                                                                                                                                                                                                                                                                                                                                                                                                                                                                                                                                                                                                                                                                                                                                                                                                                                                                                                                                                                                                                                                                                                                                                        |                                       |                             |                 |                                                   | ake to any departr                    | ment or agenc                             | y of the United |  |
| (* )                                                                                                                                                                                                                                                                                                                                                                                                                                                                                                                                                                                                                                                                                                                                                                                                                                                                                                                                                                                                                                                                                                                                                                                                                                                                                                                                                                                                                                                                                                                                                                                                                                                                                                                                                                                                                                                                                                                                                                                                                                                                                                                           |                                       |                             |                 |                                                   |                                       |                                           |                 |  |