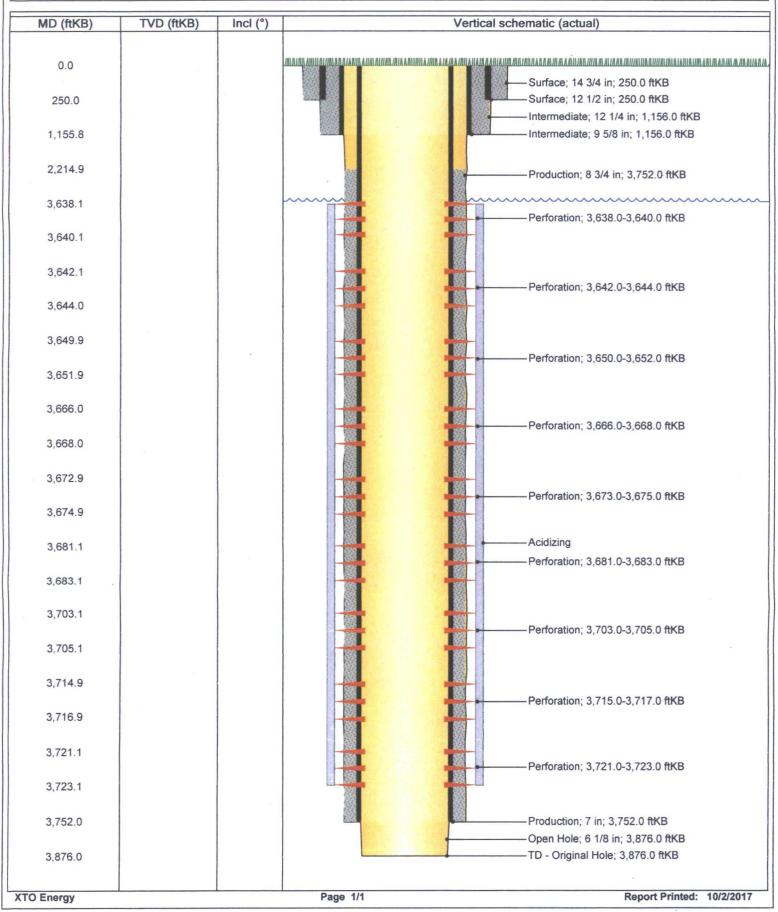

NO PROD REPORTED - 6 MONTHS.

Well Name: EUNICE MONUMENT SO. UNIT 186

| API/UWI<br>  3002504516                          | Accounting ID 111359 |                              | State/Province New Mexico              |  | County<br>Lea                |              |  |
|--------------------------------------------------|----------------------|------------------------------|----------------------------------------|--|------------------------------|--------------|--|
| Location<br>653 FNL 1980 FWL SECTION 5 T21S R36E |                      | Spud Date<br>8/16/1936 00:00 | Original KB Elevation (ft)<br>3,551.00 |  | KB-Ground Distance (ft) 0.00 | CF Elev (ft) |  |