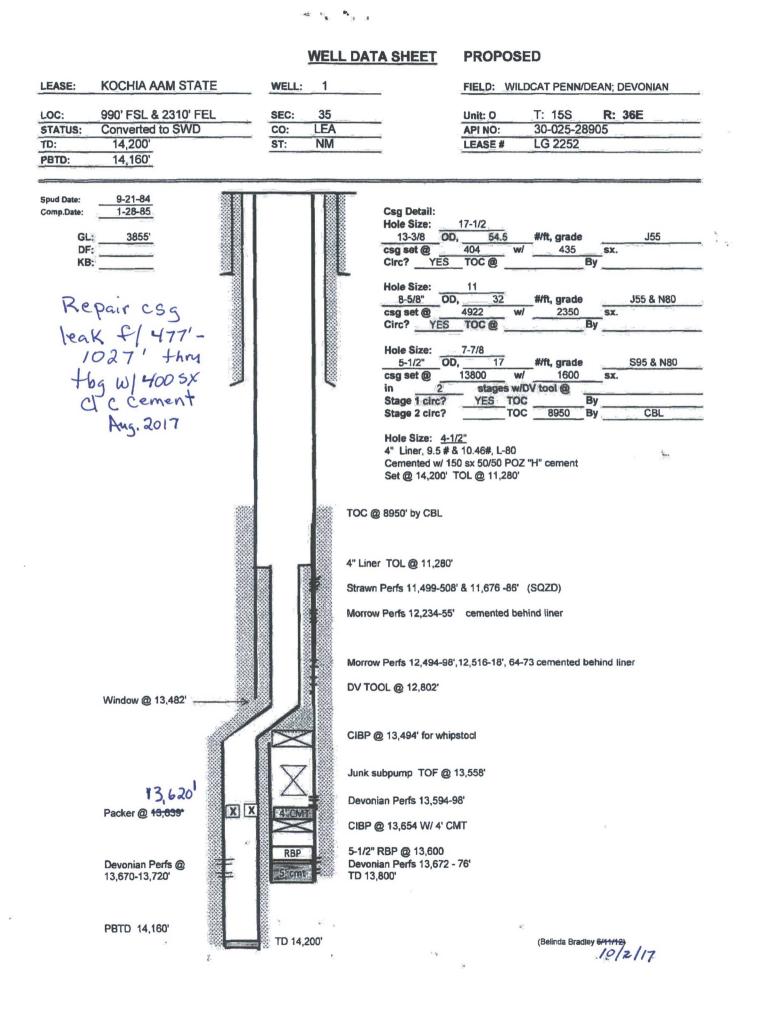

| Submit 1 Copy To Appropriate District State of New Mexico                                                                                                                                                   | Form C-103                            |
|-------------------------------------------------------------------------------------------------------------------------------------------------------------------------------------------------------------|---------------------------------------|
| Office<br>District I – (575) 393-6161 Energy, Minerals and Natural Resou                                                                                                                                    | Revised July 18, 2013                 |
| 1625 N. French Dr., Hobbs, NM 88240<br>District II – (575) 748-1283                                                                                                                                         | WELL API NO.<br>30-25-28905           |
| District II – (575) 748-1283<br>811 S. First St., Artesia, No. 8 BBS OCOL<br>District III – (505) 334-6178<br>1220 South St. Francis Dr.                                                                    | 5. Indicate Type of Lease             |
| 1000 Rio Brazos Rd., Aztec, NM.87410                                                                                                                                                                        | 6. State Oil & Gas Lease No.          |
| District IV – (505) 476-3460 OCT 0 5 2017<br>1220 S. St. Francis Dr., Santa Fe, NM<br>87505                                                                                                                 | 6. State Off & Gas Lease No.<br>96101 |
| SUN NET COLOURS AND REPORTS ON WELLS<br>(DO NOT USE THIS FORM FOR PROPOSALS TO DRILL OR TO DEEPEN OR PLUG BACK TO                                                                                           | 7. Lease Name or Unit Agreement Name  |
| DIFFERENT RESERVOIR. USE "APPLICATION FOR PERMIT" (FORM C-101) FOR SUCH                                                                                                                                     | Kochia AAM State                      |
| PROPOSALS.)<br>1. Type of Well: Oil Well Gas Well Other SWD                                                                                                                                                 | 8. Well Number 1 SWD                  |
| 2. Name of Operator                                                                                                                                                                                         | 9. OGRID Number                       |
| SUNDOWN ENERGY LP                                                                                                                                                                                           | 232611                                |
| 3. Address of Operator                                                                                                                                                                                      | 10. Pool name or Wildcat              |
| 16400 DALLAS PARKWAY, STE. 100 DALLAS, TX 75248                                                                                                                                                             | Devonian                              |
| 4. Well Location                                                                                                                                                                                            | a 2210 fast from the DAOD line        |
| Unit Letter       O       :       990       feet from the       SOUTH       line and         Section       35       Township       15S       Range       36E                                                |                                       |
| Section 35 Township 15S Range 36E<br>11. Elevation (Show whether DR, RKB, RT,                                                                                                                               |                                       |
| 3855' GR                                                                                                                                                                                                    |                                       |
|                                                                                                                                                                                                             |                                       |
| 12. Check Appropriate Box to Indicate Nature of                                                                                                                                                             | Notice, Report or Other Data          |
| NOTICE OF INTENTION TO:                                                                                                                                                                                     | SUBSEQUENT REPORT OF:                 |
|                                                                                                                                                                                                             | AL WORK                               |
|                                                                                                                                                                                                             | NCE DRILLING OPNS. P AND A            |
|                                                                                                                                                                                                             | /CEMENT JOB                           |
| DOWNHOLE COMMINGLE                                                                                                                                                                                          |                                       |
| OTHER: OTHER: OTHER:                                                                                                                                                                                        | Repair casing leak 🛛                  |
| <ol> <li>Describe proposed or completed operations. (Clearly state all pertinent d<br/>of starting any proposed work). SEE RULE 19.15.7.14 NMAC. For Mu<br/>proposed completion or recompletion.</li> </ol> |                                       |
|                                                                                                                                                                                                             |                                       |
| 8/22/2017 - 9/22/2017:                                                                                                                                                                                      |                                       |
| MIRU PU. POH w/ tbg & pkr. Found csg leak from 477'-1027'. Repair csg leak w/400 sx                                                                                                                         |                                       |
| cl C cmt, Circulate. Drilled thru cmt to 1030'. Circ clean to 13,997'. Test csg to 500 psi,                                                                                                                 |                                       |
| held f/ 30 mins. Lost 25 psi. Csg good f/ top to bottom. RIH w/ tbg & pkr, set pkr                                                                                                                          |                                       |
| @13,620', 50' above perfs. Rev circ 340 bbls pkr fluid. Test csg to 500 psi for 30 min, lost                                                                                                                |                                       |
| 25 psi. Witnessed by <del>S. Bowen</del> , OCD. Return well to injection 9/22/17. MIT chart attached.                                                                                                       |                                       |
| G. Bower                                                                                                                                                                                                    | 5                                     |
|                                                                                                                                                                                                             |                                       |
| Spud Date: Rig Release Date:                                                                                                                                                                                |                                       |
| Ng Keledse Date.                                                                                                                                                                                            |                                       |
|                                                                                                                                                                                                             |                                       |
| hereby certify that the information above is true and complete to the best of my k                                                                                                                          | knowledge and belief.                 |
|                                                                                                                                                                                                             |                                       |
| SIGNATURE Delinda Dradhy TITLE Admin. Asst. DATE 10/2/2017                                                                                                                                                  |                                       |
| Type or print name <u>Belinda Bradley</u> E-mail address: <u>bbradley@sundownenergy.com</u> PHONE <u>432-943-8770</u>                                                                                       |                                       |
| For State Use Only M A R A L                                                                                                                                                                                |                                       |
| APPROVED BY: Maleer Drawfirle AD/IL DATE 10/5/2017<br>Conditions of Approval (if any):                                                                                                                      |                                       |
| U                                                                                                                                                                                                           |                                       |