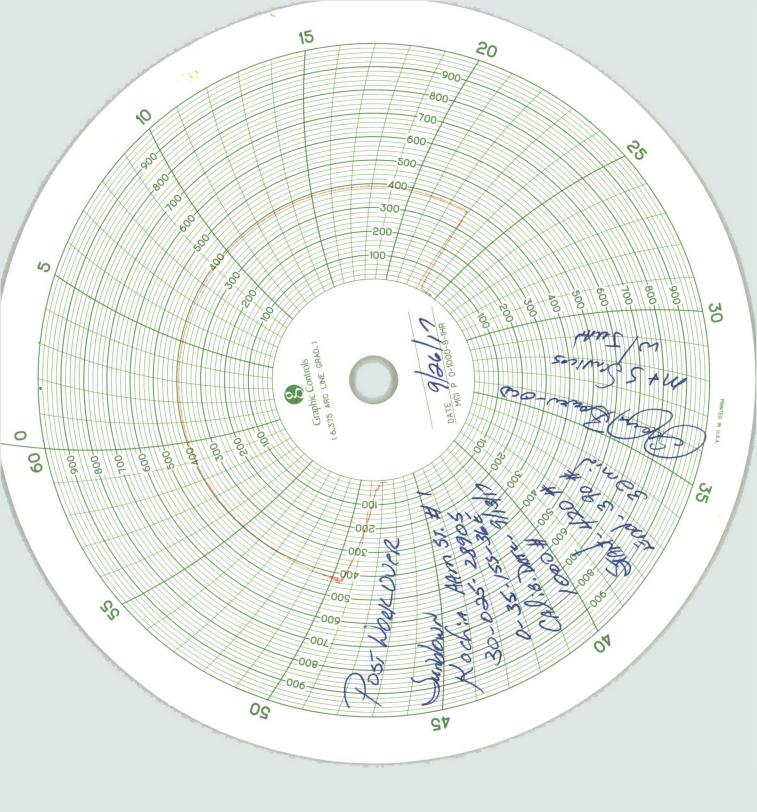

| Submit 1 Copy To Appropriate District State of New Mexico                                                                                                                                                   | Form C-103                            |
|-------------------------------------------------------------------------------------------------------------------------------------------------------------------------------------------------------------|---------------------------------------|
| Office<br>District I – (575) 393-6161 Energy, Minerals and Natural Resou                                                                                                                                    | Revised July 18, 2013                 |
| 1625 N. French Dr., Hobbs, NM 88240<br>District II – (575) 748-1283                                                                                                                                         | WELL API NO.<br>30-25-28905           |
| District II – (575) 748-1283<br>811 S. First St., Artesia, No. 8 BBS OCOL<br>District III – (505) 334-6178<br>1220 South St. Francis Dr.                                                                    | 5. Indicate Type of Lease             |
| 1000 Rio Brazos Rd., Aztec, NM.87410                                                                                                                                                                        | 6. State Oil & Gas Lease No.          |
| District IV – (505) 476-3460 OCT 0 5 2017<br>1220 S. St. Francis Dr., Santa Fe, NM<br>87505                                                                                                                 | 6. State Off & Gas Lease No.<br>96101 |
| SUN NET COLOURS AND REPORTS ON WELLS<br>(DO NOT USE THIS FORM FOR PROPOSALS TO DRILL OR TO DEEPEN OR PLUG BACK TO                                                                                           | 7. Lease Name or Unit Agreement Name  |
| DIFFERENT RESERVOIR. USE "APPLICATION FOR PERMIT" (FORM C-101) FOR SUCH                                                                                                                                     | Kochia AAM State                      |
| PROPOSALS.)<br>1. Type of Well: Oil Well Gas Well Other SWD                                                                                                                                                 | 8. Well Number 1 SWD                  |
| 2. Name of Operator                                                                                                                                                                                         | 9. OGRID Number                       |
| SUNDOWN ENERGY LP                                                                                                                                                                                           | 232611                                |
| 3. Address of Operator                                                                                                                                                                                      | 10. Pool name or Wildcat              |
| 16400 DALLAS PARKWAY, STE. 100 DALLAS, TX 75248                                                                                                                                                             | Devonian                              |
| 4. Well Location                                                                                                                                                                                            | a 2210 fast from the DAOD line        |
| Unit Letter       O       :       990       feet from the       SOUTH       line and         Section       35       Township       15S       Range       36E                                                |                                       |
| Section 35 Township 15S Range 36E<br>11. Elevation (Show whether DR, RKB, RT,                                                                                                                               |                                       |
| 3855' GR                                                                                                                                                                                                    |                                       |
|                                                                                                                                                                                                             |                                       |
| 12. Check Appropriate Box to Indicate Nature of                                                                                                                                                             | Notice, Report or Other Data          |
| NOTICE OF INTENTION TO:                                                                                                                                                                                     | SUBSEQUENT REPORT OF:                 |
|                                                                                                                                                                                                             | AL WORK                               |
|                                                                                                                                                                                                             | NCE DRILLING OPNS. P AND A            |
|                                                                                                                                                                                                             | /CEMENT JOB                           |
| DOWNHOLE COMMINGLE                                                                                                                                                                                          |                                       |
| OTHER: OTHER: OTHER:                                                                                                                                                                                        | Repair casing leak 🛛                  |
| <ol> <li>Describe proposed or completed operations. (Clearly state all pertinent d<br/>of starting any proposed work). SEE RULE 19.15.7.14 NMAC. For Mu<br/>proposed completion or recompletion.</li> </ol> |                                       |
|                                                                                                                                                                                                             |                                       |
| 8/22/2017 - 9/22/2017:                                                                                                                                                                                      |                                       |
| MIRU PU. POH w/ tbg & pkr. Found csg leak from 477'-1027'. Repair csg leak w/400 sx                                                                                                                         |                                       |
| cl C cmt, Circulate. Drilled thru cmt to 1030'. Circ clean to 13,997'. Test csg to 500 psi,                                                                                                                 |                                       |
| held f/ 30 mins. Lost 25 psi. Csg good f/ top to bottom. RIH w/ tbg & pkr, set pkr                                                                                                                          |                                       |
| @13,620', 50' above perfs. Rev circ 340 bbls pkr fluid. Test csg to 500 psi for 30 min, lost                                                                                                                |                                       |
| 25 psi. Witnessed by <del>S. Bowen</del> , OCD. Return well to injection 9/22/17. MIT chart attached.                                                                                                       |                                       |
| G. Bower                                                                                                                                                                                                    | 5                                     |
|                                                                                                                                                                                                             |                                       |
| Spud Date: Rig Release Date:                                                                                                                                                                                |                                       |
| Ng Keledse Date.                                                                                                                                                                                            |                                       |
|                                                                                                                                                                                                             |                                       |
| hereby certify that the information above is true and complete to the best of my k                                                                                                                          | knowledge and belief.                 |
|                                                                                                                                                                                                             |                                       |
| SIGNATURE Delinda Dradhy TITLE Admin. Asst. DATE 10/2/2017                                                                                                                                                  |                                       |
| Type or print name <u>Belinda Bradley</u> E-mail address: <u>bbradley@sundownenergy.com</u> PHONE <u>432-943-8770</u>                                                                                       |                                       |
| For State Use Only M A R A L                                                                                                                                                                                |                                       |
| APPROVED BY: Maleer Drawfirle AD/IL DATE 10/5/2017<br>Conditions of Approval (if any):                                                                                                                      |                                       |
| U                                                                                                                                                                                                           |                                       |