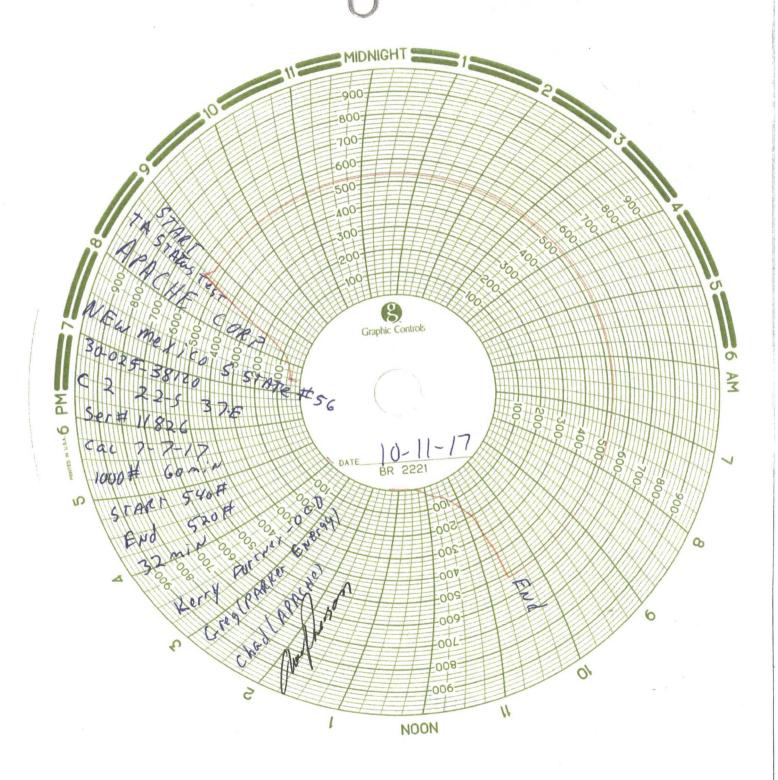

| Submit 1 Copy To Appropriate District Office                                                                                                                                                                                                           | 575) 393-6161 Energy, Minerals and Natural Resources (575) 748-1283 St., Artesia, NM 88210 (505) 334-6178  Energy, Minerals and Natural Resources OIL CONSERVATION DIVISION 1220 South St. Francis Dr. |                     | Form C-103 Revised July 18, 2013     |  |
|--------------------------------------------------------------------------------------------------------------------------------------------------------------------------------------------------------------------------------------------------------|--------------------------------------------------------------------------------------------------------------------------------------------------------------------------------------------------------|---------------------|--------------------------------------|--|
| <u>District I</u> – (575) 393-6161<br>1625 N. French Dr., Hobbs, NM 88240                                                                                                                                                                              |                                                                                                                                                                                                        |                     | WELL API NO.                         |  |
| District II - (575) 748-1283                                                                                                                                                                                                                           |                                                                                                                                                                                                        |                     | 25-38120                             |  |
| District III - (505) 334-6178                                                                                                                                                                                                                          |                                                                                                                                                                                                        |                     | Indicate Type of Lease STATE ✓ FEE □ |  |
| 1000 Rio Brazos Rd., Aztec, NM 87410<br><u>District IV</u> – (505) 476-3460                                                                                                                                                                            | Santa Fe, NM 87505                                                                                                                                                                                     | T 1 9 2017 6. 5     | State Oil & Gas Lease No.            |  |
| 1220 S. St. Francis Dr., Santa Fe, NM<br>87505                                                                                                                                                                                                         | 00                                                                                                                                                                                                     |                     | 0934-0016                            |  |
| SUNDRY NOTICES AND REPORTS ON WELLS CEVET. Lease Name or Unit Agreement Name                                                                                                                                                                           |                                                                                                                                                                                                        |                     |                                      |  |
| (DO NOT USE THIS FORM FOR PROPOSALS TO DRILL OR TO DEEPEN OR PLUG BACK TO A DIFFERENT RESERVOIR. USE "APPLICATION FOR PERMIT" (FORM C-101) FOR SUCH                                                                                                    |                                                                                                                                                                                                        |                     | Mexico S State [34816]               |  |
| PROPOSALS.)                                                                                                                                                                                                                                            | ROPOSALS.)                                                                                                                                                                                             |                     | Well Number 056                      |  |
| <ol> <li>Type of Well: Oil Well</li> <li>Name of Operator</li> </ol>                                                                                                                                                                                   | Gas Well Other                                                                                                                                                                                         |                     | OGRID Number                         |  |
| Apache Corporation                                                                                                                                                                                                                                     | ,                                                                                                                                                                                                      |                     | SCICID Number                        |  |
| 3. Address of Operator                                                                                                                                                                                                                                 | 9                                                                                                                                                                                                      |                     | Pool name or Wildcat                 |  |
|                                                                                                                                                                                                                                                        |                                                                                                                                                                                                        |                     | Skelly;GB(50350)/Eunice;SA,So(24170) |  |
| 4. Well Location Unit Letter C / Lot 3 : 990 feet from the North line and 1650 feet from the West line                                                                                                                                                 |                                                                                                                                                                                                        |                     |                                      |  |
| Section 2                                                                                                                                                                                                                                              | feet from the North Township 22S Range                                                                                                                                                                 |                     | feet from theline<br>IPM County Lea  |  |
| Section 2                                                                                                                                                                                                                                              | 11. Elevation (Show whether DR, RKB)                                                                                                                                                                   |                     | County Lea                           |  |
| 3363' GL                                                                                                                                                                                                                                               |                                                                                                                                                                                                        |                     |                                      |  |
|                                                                                                                                                                                                                                                        |                                                                                                                                                                                                        |                     |                                      |  |
| 12. Check Appropriate Box to Indicate Nature of Notice, Report or Other Data                                                                                                                                                                           |                                                                                                                                                                                                        |                     |                                      |  |
| NOTICE OF INTENTION TO: SUBSEQUENT REPORT OF:                                                                                                                                                                                                          |                                                                                                                                                                                                        |                     |                                      |  |
| PERFORM REMEDIAL WORK PLUG AND ABANDON REMEDIAL WORK ALTERING CASING                                                                                                                                                                                   |                                                                                                                                                                                                        |                     |                                      |  |
| TEMPORARILY ABANDON   CHANGE PLANS   COMMENCE DRILLING OPNS. □ P AND A □  COMMENCE DRILLING OPNS. □ P AND A □                                                                                                                                          |                                                                                                                                                                                                        |                     |                                      |  |
| PULL OR ALTER CASING   MULTIPLE COMPL   CASING/CEMENT JOB   DOWNHOLE COMMINGLE                                                                                                                                                                         |                                                                                                                                                                                                        |                     |                                      |  |
| CLOSED-LOOP SYSTEM                                                                                                                                                                                                                                     |                                                                                                                                                                                                        |                     |                                      |  |
| OTHER: OTHER:                                                                                                                                                                                                                                          |                                                                                                                                                                                                        |                     |                                      |  |
| 13. Describe proposed or completed operations. (Clearly state all pertinent details, and give pertinent dates, including estimated date of starting any proposed work). SEE RULE 19.15.7.14 NMAC. For Multiple Completions: Attach wellbore diagram of |                                                                                                                                                                                                        |                     |                                      |  |
| proposed completion or recompletion.                                                                                                                                                                                                                   |                                                                                                                                                                                                        |                     |                                      |  |
|                                                                                                                                                                                                                                                        |                                                                                                                                                                                                        |                     |                                      |  |
| Apache TA'd this well for evaluation of bypassed potential, as follows:                                                                                                                                                                                |                                                                                                                                                                                                        |                     |                                      |  |
| 0/02/2017 MIRUSU POOH w/tbg.                                                                                                                                                                                                                           |                                                                                                                                                                                                        |                     |                                      |  |
| 10/03/2017 RIH tag top of CIBP @ 3840'; dump bail 4 sx cmt on top; tag TOC @ 3810'.                                                                                                                                                                    |                                                                                                                                                                                                        |                     |                                      |  |
| RIH & set CIBP @ 3640'; dump bail 4 sx cmt on top; tag TOC @ 3605'.  10/04/2017 Test csg to 500# - test good. Circ pkr fluid to surface. WO State MIT.                                                                                                 |                                                                                                                                                                                                        |                     |                                      |  |
| 10/11/2017 Ran OCD witnessed MIT, chart attached. Well is TA'd.                                                                                                                                                                                        |                                                                                                                                                                                                        |                     |                                      |  |
| This Approval of Temporary / / /2070                                                                                                                                                                                                                   |                                                                                                                                                                                                        |                     |                                      |  |
| This Approval of Temporary Abandonment Expires 10/11/2020                                                                                                                                                                                              |                                                                                                                                                                                                        |                     |                                      |  |
|                                                                                                                                                                                                                                                        | ,                                                                                                                                                                                                      |                     | / /                                  |  |
|                                                                                                                                                                                                                                                        |                                                                                                                                                                                                        |                     |                                      |  |
| Spud Date: 10/03/2006                                                                                                                                                                                                                                  | Rig Release Date:                                                                                                                                                                                      | 10/08/2006          |                                      |  |
| Spud Date: 10/03/2006                                                                                                                                                                                                                                  |                                                                                                                                                                                                        | 10/08/2000          |                                      |  |
|                                                                                                                                                                                                                                                        |                                                                                                                                                                                                        |                     |                                      |  |
| I hereby certify that the information above is true and complete to the best of my knowledge and belief.                                                                                                                                               |                                                                                                                                                                                                        |                     |                                      |  |
| () $1.1$                                                                                                                                                                                                                                               |                                                                                                                                                                                                        |                     |                                      |  |
| SIGNATURE Klesa Asher TITLE Sr. Staff Reg Analyst DATE 10/17/2017                                                                                                                                                                                      |                                                                                                                                                                                                        |                     | DATE 10/17/2017                      |  |
| Type or print name Reesa Fisher                                                                                                                                                                                                                        | E mail address. Res                                                                                                                                                                                    | esa.Fisher@apacheco | orp.com PHONE: (432) 818-1062        |  |
| Type or print name Reesa Fisher E-mail address: Reesa Fisher@apachecorp.com PHONE: (432) 818-1062                                                                                                                                                      |                                                                                                                                                                                                        |                     |                                      |  |
| 1/10/10/10/10/10/10/10/10/10/10/10/10/10                                                                                                                                                                                                               |                                                                                                                                                                                                        |                     |                                      |  |
| APPROVED BY: DATE DATE DATE DATE                                                                                                                                                                                                                       |                                                                                                                                                                                                        |                     |                                      |  |