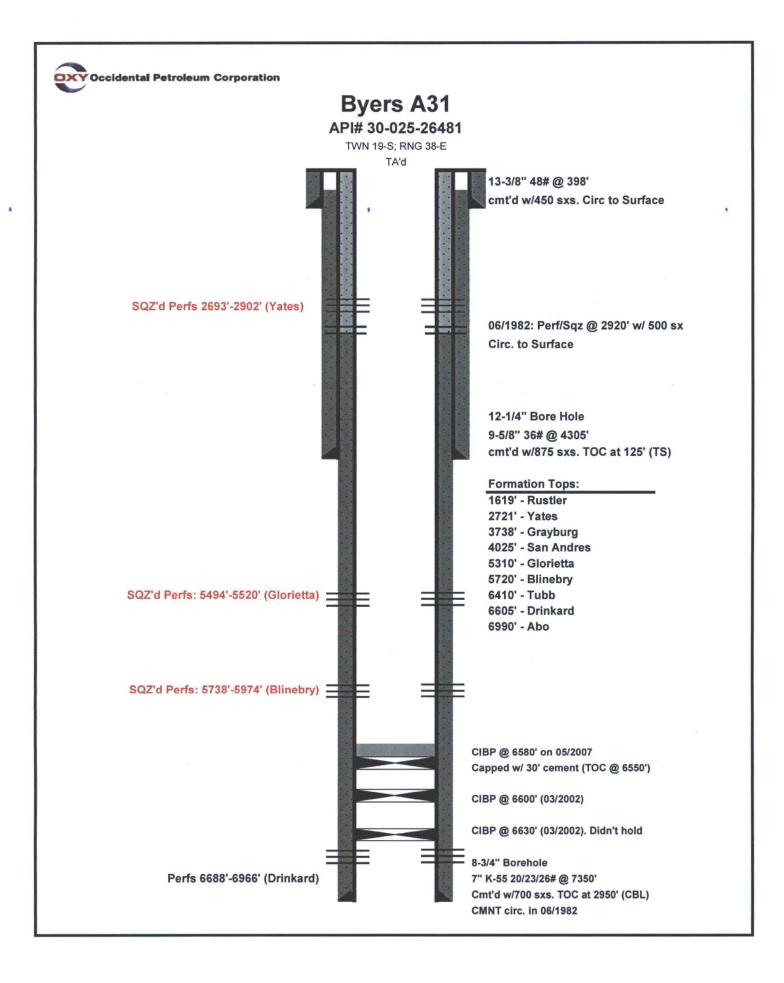

| Submit 1 Copy To Appropriate District<br>Office       State of New Mexico         District I - (575) 393-6161       Energy, Minerals and Natural Resources         1625 N. French Dr., Hobbs, NM 88240       District II - (575) 748-1283         Bill S. First St., Artesin NM 88210       OIL CONSERVATION DIVISION         District III - (505) 5006178       OIL CONSERVATION DIVISION         1000 Rio Brazos ND Aztec, NM 87410       Santa Fe, NM 87505         220 South St. Francis Dr.       Santa Fe, NM 87505         SUNDEX NOTICES AND REPORTS ON WELLS       (DO NOT USE THIS FORM FOR PROPOSALS TO DRILL OR TO DEEPEN OR PLUG BACK TO A DIFFERENT RESERVOIR. USE "APPLICATION FOR PERMIT" (FORM C-101) FOR SUCH PROPOSALS.)         1. Type of Well: Oil Well       Gas Well       Other Temporarily Abandoned         2. Name of Operator       Occidental Permian, Ltd       (                                                                                                                                                                                                                                                                                                                                                           | Form C-103<br>Revised July 18, 2013<br>WELL API NO.<br>30-025-26481<br>5. Indicate Type of Lease<br>STATE FEE<br>6. State Oil & Gas Lease No.<br>7. Lease Name or Unit Agreement Name<br>Byers 'A'<br>8. Well Number 31<br>9. OGRID Number 157984 |
|------------------------------------------------------------------------------------------------------------------------------------------------------------------------------------------------------------------------------------------------------------------------------------------------------------------------------------------------------------------------------------------------------------------------------------------------------------------------------------------------------------------------------------------------------------------------------------------------------------------------------------------------------------------------------------------------------------------------------------------------------------------------------------------------------------------------------------------------------------------------------------------------------------------------------------------------------------------------------------------------------------------------------------------------------------------------------------------------------------------------------------------------------------------------------------------------------------------------------------------------------------|---------------------------------------------------------------------------------------------------------------------------------------------------------------------------------------------------------------------------------------------------|
| 3. Address of Operator                                                                                                                                                                                                                                                                                                                                                                                                                                                                                                                                                                                                                                                                                                                                                                                                                                                                                                                                                                                                                                                                                                                                                                                                                                     | 10. Pool name or Wildcat                                                                                                                                                                                                                          |
| HCR 1 Box 90 Denver City, TX 79323<br>4. Well Location                                                                                                                                                                                                                                                                                                                                                                                                                                                                                                                                                                                                                                                                                                                                                                                                                                                                                                                                                                                                                                                                                                                                                                                                     | Hobbs (G/SA)                                                                                                                                                                                                                                      |
| Unit Letter       D       :       660       feet from the       North       line and       735       feet from the       West       line         Section       3       Township       19-S       Range       38-E       NMPM       Lea       County         11.       Elevation (Show whether DR, RKB, RT, GR, etc.)       3614.6' GL       3614.6' GL       Section       Section |                                                                                                                                                                                                                                                   |
| 12. Check Appropriate Box to Indicate Nature of Notice, Report or Other Data                                                                                                                                                                                                                                                                                                                                                                                                                                                                                                                                                                                                                                                                                                                                                                                                                                                                                                                                                                                                                                                                                                                                                                               |                                                                                                                                                                                                                                                   |
| NOTICE OF INTENTION TO:       SUBSEQUENT REPORT OF:         PERFORM REMEDIAL WORK       PLUG AND ABANDON       ALTERING CASING         TEMPORARILY ABANDON       CHANGE PLANS       OTHER:         PULL OR ALTER CASING       MULTIPLE COMPL       COMMENCE DRILLING OPNS.       P AND A         DOWNHOLE COMMINGLE       OTHER:       OTHER: Casing integrity test/TA status extension request       Image: Completed operations.         13. Describe proposed or completed operations.       Clearly state all pertinent details, and give pertinent dates, including estimated date of starting any proposed work). SEE RULE 19.15.7.14 NMAC. For Multiple Completions: Attach wellbore diagram of proposed completion or recompletion.       Image: Completion or recompletion.         Date of test:       10/27/2017       This Approval of Temporary Abandon Filler Status expires 10/27/2018         Pressure readings: Initial - 540 PSI Ending - 540 PSI Length of test:       30 minutes         Witnessed:       NO                                                                                                                                                                                                                           |                                                                                                                                                                                                                                                   |
| Due to recent ROZ development in the South Hobbs Unit, it is requested that the Byers A131 be granted<br>TA extension barring a successful MIT. The Byers A31 is a deep well that penetrates through the entire<br>ROZ. Recently, a four-pattern ROZ development has been implemented in the South Hobbs Unit.<br>Reservoir Management team is currently evaluating results to expand ROZ development. Byers A31<br>would be a great candidate to be used in this project expansion.                                                                                                                                                                                                                                                                                                                                                                                                                                                                                                                                                                                                                                                                                                                                                                       |                                                                                                                                                                                                                                                   |
|                                                                                                                                                                                                                                                                                                                                                                                                                                                                                                                                                                                                                                                                                                                                                                                                                                                                                                                                                                                                                                                                                                                                                                                                                                                            |                                                                                                                                                                                                                                                   |
| I hereby certify that the information above is true and complete to the best of my knowledge and belief.  SIGNATURE USE ONLY TITLE Admin. Associate DATE 10/31/2017  Type or print name Mendy A. Johnson E-mail address: mendy_johnson@oxy.com PHONE: 806-592-6280 For State Use Only APPROVED BY: APPROVED BY: Conditions of Approval (if any):                                                                                                                                                                                                                                                                                                                                                                                                                                                                                                                                                                                                                                                                                                                                                                                                                                                                                                           |                                                                                                                                                                                                                                                   |