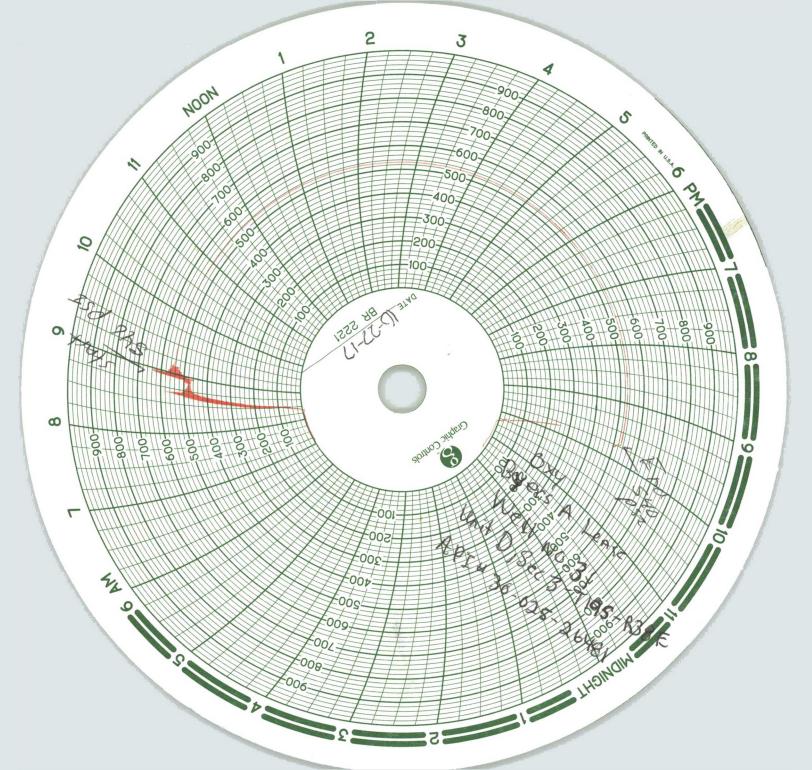

| Submit 1 Copy To Appropriate District<br>Office       State of New Mexico         District I - (575) 393-6161       Energy, Minerals and Natural Resources         1625 N. French Dr., Hobbs, NM 88240       District II - (575) 748-1283         Bill S. First St., Artesin NM 88210       OIL CONSERVATION DIVISION         District III - (505) 5006178       OIL CONSERVATION DIVISION         1000 Rio Brazos ND Aztec, NM 87410       Santa Fe, NM 87505         220 South St. Francis Dr.       Santa Fe, NM 87505         SUNDEX NOTICES AND REPORTS ON WELLS       (DO NOT USE THIS FORM FOR PROPOSALS TO DRILL OR TO DEEPEN OR PLUG BACK TO A DIFFERENT RESERVOIR. USE "APPLICATION FOR PERMIT" (FORM C-101) FOR SUCH PROPOSALS.)         1. Type of Well: Oil Well       Gas Well       Other Temporarily Abandoned         2. Name of Operator       Occidental Permian, Ltd       (                                                                                                                                                                                                                                                                                                                                                           | Form C-103<br>Revised July 18, 2013<br>WELL API NO.<br>30-025-26481<br>5. Indicate Type of Lease<br>STATE FEE<br>6. State Oil & Gas Lease No.<br>7. Lease Name or Unit Agreement Name<br>Byers 'A'<br>8. Well Number 31<br>9. OGRID Number 157984 |
|------------------------------------------------------------------------------------------------------------------------------------------------------------------------------------------------------------------------------------------------------------------------------------------------------------------------------------------------------------------------------------------------------------------------------------------------------------------------------------------------------------------------------------------------------------------------------------------------------------------------------------------------------------------------------------------------------------------------------------------------------------------------------------------------------------------------------------------------------------------------------------------------------------------------------------------------------------------------------------------------------------------------------------------------------------------------------------------------------------------------------------------------------------------------------------------------------------------------------------------------------------|---------------------------------------------------------------------------------------------------------------------------------------------------------------------------------------------------------------------------------------------------|
| 3. Address of Operator                                                                                                                                                                                                                                                                                                                                                                                                                                                                                                                                                                                                                                                                                                                                                                                                                                                                                                                                                                                                                                                                                                                                                                                                                                     | 10. Pool name or Wildcat                                                                                                                                                                                                                          |
| HCR 1 Box 90 Denver City, TX 79323<br>4. Well Location                                                                                                                                                                                                                                                                                                                                                                                                                                                                                                                                                                                                                                                                                                                                                                                                                                                                                                                                                                                                                                                                                                                                                                                                     | Hobbs (G/SA)                                                                                                                                                                                                                                      |
| Unit Letter       D       :       660       feet from the       North       line and       735       feet from the       West       line         Section       3       Township       19-S       Range       38-E       NMPM       Lea       County         11.       Elevation (Show whether DR, RKB, RT, GR, etc.)       3614.6' GL       3614.6' GL       Section       Section |                                                                                                                                                                                                                                                   |
| 12. Check Appropriate Box to Indicate Nature of Notice, Report or Other Data                                                                                                                                                                                                                                                                                                                                                                                                                                                                                                                                                                                                                                                                                                                                                                                                                                                                                                                                                                                                                                                                                                                                                                               |                                                                                                                                                                                                                                                   |
| NOTICE OF INTENTION TO:       SUBSEQUENT REPORT OF:         PERFORM REMEDIAL WORK       PLUG AND ABANDON       ALTERING CASING         TEMPORARILY ABANDON       CHANGE PLANS       OTHER:         PULL OR ALTER CASING       MULTIPLE COMPL       COMMENCE DRILLING OPNS.       P AND A         DOWNHOLE COMMINGLE       OTHER:       OTHER: Casing integrity test/TA status extension request       Image: Completed operations.         13. Describe proposed or completed operations.       Clearly state all pertinent details, and give pertinent dates, including estimated date of starting any proposed work). SEE RULE 19.15.7.14 NMAC. For Multiple Completions: Attach wellbore diagram of proposed completion or recompletion.       Image: Completion or recompletion.         Date of test:       10/27/2017       This Approval of Temporary Abandon Filler Status expires 10/27/2018         Pressure readings: Initial - 540 PSI Ending - 540 PSI Length of test:       30 minutes         Witnessed:       NO                                                                                                                                                                                                                           |                                                                                                                                                                                                                                                   |
| Due to recent ROZ development in the South Hobbs Unit, it is requested that the Byers A131 be granted<br>TA extension barring a successful MIT. The Byers A31 is a deep well that penetrates through the entire<br>ROZ. Recently, a four-pattern ROZ development has been implemented in the South Hobbs Unit.<br>Reservoir Management team is currently evaluating results to expand ROZ development. Byers A31<br>would be a great candidate to be used in this project expansion.                                                                                                                                                                                                                                                                                                                                                                                                                                                                                                                                                                                                                                                                                                                                                                       |                                                                                                                                                                                                                                                   |
|                                                                                                                                                                                                                                                                                                                                                                                                                                                                                                                                                                                                                                                                                                                                                                                                                                                                                                                                                                                                                                                                                                                                                                                                                                                            |                                                                                                                                                                                                                                                   |
| I hereby certify that the information above is true and complete to the best of my knowledge and belief.  SIGNATURE USE ONLY TITLE Admin. Associate DATE 10/31/2017  Type or print name Mendy A. Johnson E-mail address: mendy_johnson@oxy.com PHONE: 806-592-6280 For State Use Only APPROVED BY: APPROVED BY: Conditions of Approval (if any):                                                                                                                                                                                                                                                                                                                                                                                                                                                                                                                                                                                                                                                                                                                                                                                                                                                                                                           |                                                                                                                                                                                                                                                   |