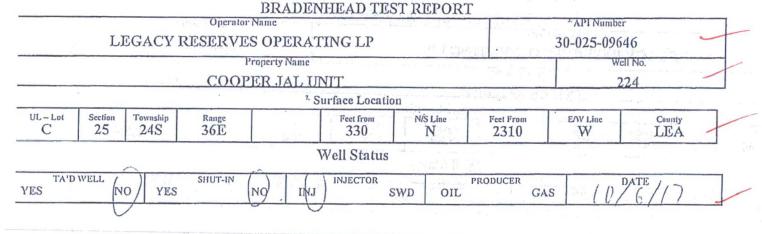

## OBSERVED DATA

|                     | (A)Surface | (B)Interm(1) | (C)Interm(2)                     | (D)Prod Csng | (E)Tubing                                                                        |
|---------------------|------------|--------------|----------------------------------|--------------|----------------------------------------------------------------------------------|
| Pressure            | 6)         |              | atile and a second second second | Q            | 540 -                                                                            |
| low Characteristics |            |              |                                  |              |                                                                                  |
| Puff                | YN         | Y / N        | Y/N                              | (V) N        | CO2<br>WTR /<br>GAS<br>Type of Fluid<br>Injected for<br>Waterflood If<br>applies |
| Steady Flow         | Y TY       | Y/N          | Y/N                              | YIN          |                                                                                  |
| Surges              | Y/N        | Y/N          | Y/N                              | YIN          |                                                                                  |
| Down to nothing     | (Y) N      | Y/N          | Y/N                              | (Y) N        |                                                                                  |
| Gas or Oil          | N.N.       | Y/N          | Y/N                              | NNN          |                                                                                  |
| Water               | Y / N      | Y/N          | N CY                             | Y / N        |                                                                                  |