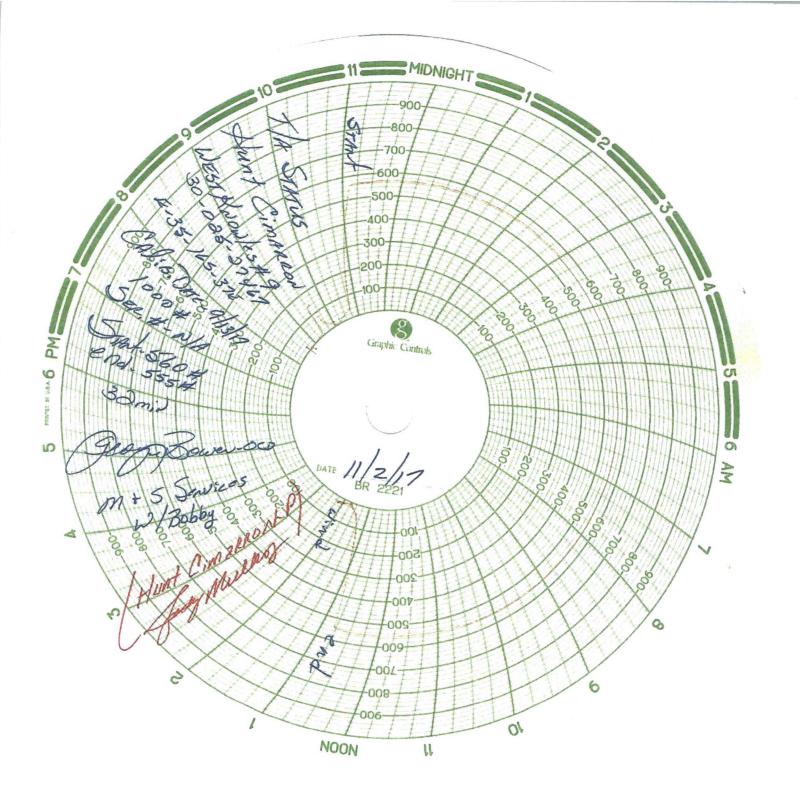

| Submit 1 Copy To Appropriate District<br>Office                                                                                                     | State of Ne                                                   |                                       | Form C-103                                                                                                                                                                                                                                                                                                                                                                                                                                                                                                                                                                                                                                                                                                                                                                                                                                                                                                                                                                                      |
|-----------------------------------------------------------------------------------------------------------------------------------------------------|---------------------------------------------------------------|---------------------------------------|-------------------------------------------------------------------------------------------------------------------------------------------------------------------------------------------------------------------------------------------------------------------------------------------------------------------------------------------------------------------------------------------------------------------------------------------------------------------------------------------------------------------------------------------------------------------------------------------------------------------------------------------------------------------------------------------------------------------------------------------------------------------------------------------------------------------------------------------------------------------------------------------------------------------------------------------------------------------------------------------------|
| District I – (575) 393-6161 Energy, Minerals and Natural Resources                                                                                  |                                                               | Revised July 18, 2013<br>WELL API NO. |                                                                                                                                                                                                                                                                                                                                                                                                                                                                                                                                                                                                                                                                                                                                                                                                                                                                                                                                                                                                 |
| 1625 N. French Dr., Hobbs, NM 88240<br><u>District II</u> – (575) 748-1283                                                                          |                                                               | 30-025-27467                          |                                                                                                                                                                                                                                                                                                                                                                                                                                                                                                                                                                                                                                                                                                                                                                                                                                                                                                                                                                                                 |
| 811 S. First St., Artesia, NM 88210<br>District III – (505) 334-6178                                                                                | 811 S. First St., Artesia, NM 88210 OIL CONSERVATION DIVISION |                                       | 5. Indicate Type of Lease                                                                                                                                                                                                                                                                                                                                                                                                                                                                                                                                                                                                                                                                                                                                                                                                                                                                                                                                                                       |
| 1000 Rio Brazos Rd., Aztec, NM 87410 Sonto Eo. NM 87505                                                                                             |                                                               | STATE FEE                             |                                                                                                                                                                                                                                                                                                                                                                                                                                                                                                                                                                                                                                                                                                                                                                                                                                                                                                                                                                                                 |
| <u>District IV</u> – (505) 476-3460 Santa FC, INIVI 67505<br>1220 S. St. Francis Dr., Santa Fe, NM                                                  |                                                               | 6. State Oil & Gas Lease No.          |                                                                                                                                                                                                                                                                                                                                                                                                                                                                                                                                                                                                                                                                                                                                                                                                                                                                                                                                                                                                 |
| 87505                                                                                                                                               | EC AND REPORTS ON U                                           | IE IS                                 | L-990                                                                                                                                                                                                                                                                                                                                                                                                                                                                                                                                                                                                                                                                                                                                                                                                                                                                                                                                                                                           |
| SUNDRY NOTICI<br>(DO NOT USE THIS FORM FOR PROPOSA<br>DIFFERENT RESERVOR. USE "APPLICA"                                                             | LS TO DRILL OR TO DEEPEN                                      | OR PEUCBACKTOA                        | 7. Lease Name or Unit Agreement Name                                                                                                                                                                                                                                                                                                                                                                                                                                                                                                                                                                                                                                                                                                                                                                                                                                                                                                                                                            |
| DIFFERENT RESERVOIR. USE "APPLICA"<br>PROPOSALS.)                                                                                                   | TION FOR PERMIT" (FORM C                                      |                                       | West Knowles                                                                                                                                                                                                                                                                                                                                                                                                                                                                                                                                                                                                                                                                                                                                                                                                                                                                                                                                                                                    |
|                                                                                                                                                     | as Well 🗌 Other                                               | NOV 1 3 2017                          | 8. Well Number No. 9                                                                                                                                                                                                                                                                                                                                                                                                                                                                                                                                                                                                                                                                                                                                                                                                                                                                                                                                                                            |
| 2. Name of Operator                                                                                                                                 | ahin /                                                        | Pro                                   | 9. OGRID Number                                                                                                                                                                                                                                                                                                                                                                                                                                                                                                                                                                                                                                                                                                                                                                                                                                                                                                                                                                                 |
| Address of Operator Address of Operator RECEIVED                                                                                                    |                                                               |                                       | 164726<br>10. Pool name or Wildcat                                                                                                                                                                                                                                                                                                                                                                                                                                                                                                                                                                                                                                                                                                                                                                                                                                                                                                                                                              |
| P.O. Box 1592, Roswell, New I                                                                                                                       | Vexico 88202-1592                                             |                                       | Knowles, West (Drinkard)                                                                                                                                                                                                                                                                                                                                                                                                                                                                                                                                                                                                                                                                                                                                                                                                                                                                                                                                                                        |
| 4. Well Location                                                                                                                                    |                                                               |                                       |                                                                                                                                                                                                                                                                                                                                                                                                                                                                                                                                                                                                                                                                                                                                                                                                                                                                                                                                                                                                 |
| Unit Letter E : 1,980 feet from the North line and 660 feet from the West line                                                                      |                                                               |                                       |                                                                                                                                                                                                                                                                                                                                                                                                                                                                                                                                                                                                                                                                                                                                                                                                                                                                                                                                                                                                 |
| Section 35 Township 16-South Range 37-East NMPM Lea County                                                                                          |                                                               |                                       |                                                                                                                                                                                                                                                                                                                                                                                                                                                                                                                                                                                                                                                                                                                                                                                                                                                                                                                                                                                                 |
| 11. Elevation (Show whether DR, RKB, RT, GR, etc.)                                                                                                  |                                                               |                                       |                                                                                                                                                                                                                                                                                                                                                                                                                                                                                                                                                                                                                                                                                                                                                                                                                                                                                                                                                                                                 |
|                                                                                                                                                     | 3768' GR                                                      |                                       |                                                                                                                                                                                                                                                                                                                                                                                                                                                                                                                                                                                                                                                                                                                                                                                                                                                                                                                                                                                                 |
| 12. Check Ap                                                                                                                                        | propriate Box to Indic                                        | ate Nature of Notice,                 | Report or Other Data                                                                                                                                                                                                                                                                                                                                                                                                                                                                                                                                                                                                                                                                                                                                                                                                                                                                                                                                                                            |
| NOTICE OF INT                                                                                                                                       |                                                               | L CLIE                                | SEQUENT REPORT OF:                                                                                                                                                                                                                                                                                                                                                                                                                                                                                                                                                                                                                                                                                                                                                                                                                                                                                                                                                                              |
|                                                                                                                                                     | PLUG AND ABANDON                                              |                                       |                                                                                                                                                                                                                                                                                                                                                                                                                                                                                                                                                                                                                                                                                                                                                                                                                                                                                                                                                                                                 |
|                                                                                                                                                     | CHANGE PLANS                                                  |                                       |                                                                                                                                                                                                                                                                                                                                                                                                                                                                                                                                                                                                                                                                                                                                                                                                                                                                                                                                                                                                 |
|                                                                                                                                                     | MULTIPLE COMPL                                                | CASING/CEMEN                          | IT ЈОВ 🗌                                                                                                                                                                                                                                                                                                                                                                                                                                                                                                                                                                                                                                                                                                                                                                                                                                                                                                                                                                                        |
|                                                                                                                                                     |                                                               |                                       |                                                                                                                                                                                                                                                                                                                                                                                                                                                                                                                                                                                                                                                                                                                                                                                                                                                                                                                                                                                                 |
| CLOSED-LOOP SYSTEM                                                                                                                                  | ſ                                                             | OTHER: Test o                         | asing to renew TA status                                                                                                                                                                                                                                                                                                                                                                                                                                                                                                                                                                                                                                                                                                                                                                                                                                                                                                                                                                        |
| 13. Describe proposed or completed operations. (Clearly state all pertinent details, and give pertinent dates, including estimated date             |                                                               |                                       |                                                                                                                                                                                                                                                                                                                                                                                                                                                                                                                                                                                                                                                                                                                                                                                                                                                                                                                                                                                                 |
| of starting any proposed work). SEE RULE 19.15.7.14 NMAC. For Multiple Completions: Attach wellbore diagram of proposed completion or recompletion. |                                                               |                                       |                                                                                                                                                                                                                                                                                                                                                                                                                                                                                                                                                                                                                                                                                                                                                                                                                                                                                                                                                                                                 |
| proposed completion of recompletion.                                                                                                                |                                                               |                                       |                                                                                                                                                                                                                                                                                                                                                                                                                                                                                                                                                                                                                                                                                                                                                                                                                                                                                                                                                                                                 |
| 11/2/2017 9:00 AM: Well is currently TA'd with a RBP at 8200'. Successfully tested casing to 555# for 30 minutes                                    |                                                               |                                       |                                                                                                                                                                                                                                                                                                                                                                                                                                                                                                                                                                                                                                                                                                                                                                                                                                                                                                                                                                                                 |
| to renew TA status for well. Test witnessed by OCD representative. Chart attached.                                                                  |                                                               |                                       |                                                                                                                                                                                                                                                                                                                                                                                                                                                                                                                                                                                                                                                                                                                                                                                                                                                                                                                                                                                                 |
| Request renewal of TA status.                                                                                                                       |                                                               |                                       |                                                                                                                                                                                                                                                                                                                                                                                                                                                                                                                                                                                                                                                                                                                                                                                                                                                                                                                                                                                                 |
|                                                                                                                                                     |                                                               | voi of Tomooran                       | De De la companya de la compa |
| This Approval of Temporary<br>Abandonment Expires 11,2,2018                                                                                         |                                                               |                                       |                                                                                                                                                                                                                                                                                                                                                                                                                                                                                                                                                                                                                                                                                                                                                                                                                                                                                                                                                                                                 |
| ADdi Rota incite and incompany                                                                                                                      |                                                               |                                       |                                                                                                                                                                                                                                                                                                                                                                                                                                                                                                                                                                                                                                                                                                                                                                                                                                                                                                                                                                                                 |
| FINAL T/A EXTENSION!                                                                                                                                |                                                               |                                       |                                                                                                                                                                                                                                                                                                                                                                                                                                                                                                                                                                                                                                                                                                                                                                                                                                                                                                                                                                                                 |
|                                                                                                                                                     |                                                               |                                       | MHR                                                                                                                                                                                                                                                                                                                                                                                                                                                                                                                                                                                                                                                                                                                                                                                                                                                                                                                                                                                             |
| Spud Date:                                                                                                                                          |                                                               | ase Date:                             | Times -                                                                                                                                                                                                                                                                                                                                                                                                                                                                                                                                                                                                                                                                                                                                                                                                                                                                                                                                                                                         |
|                                                                                                                                                     |                                                               |                                       |                                                                                                                                                                                                                                                                                                                                                                                                                                                                                                                                                                                                                                                                                                                                                                                                                                                                                                                                                                                                 |
|                                                                                                                                                     |                                                               |                                       |                                                                                                                                                                                                                                                                                                                                                                                                                                                                                                                                                                                                                                                                                                                                                                                                                                                                                                                                                                                                 |
| I hereby certify that the information above is true and complete to the best of my knowledge and belief.                                            |                                                               |                                       |                                                                                                                                                                                                                                                                                                                                                                                                                                                                                                                                                                                                                                                                                                                                                                                                                                                                                                                                                                                                 |
| SIGNATURE Cichard Chille                                                                                                                            |                                                               | -                                     |                                                                                                                                                                                                                                                                                                                                                                                                                                                                                                                                                                                                                                                                                                                                                                                                                                                                                                                                                                                                 |
| SIGNATURE Charles Signature                                                                                                                         | TITLE_                                                        | President                             | DATE November 8, 2017                                                                                                                                                                                                                                                                                                                                                                                                                                                                                                                                                                                                                                                                                                                                                                                                                                                                                                                                                                           |
| Type or print name Richard C. Gilliland E-mail address: richard.gilliland@huntcompanies.com PHONE: (575) 623-9799                                   |                                                               |                                       |                                                                                                                                                                                                                                                                                                                                                                                                                                                                                                                                                                                                                                                                                                                                                                                                                                                                                                                                                                                                 |
| For State Use Only                                                                                                                                  |                                                               |                                       |                                                                                                                                                                                                                                                                                                                                                                                                                                                                                                                                                                                                                                                                                                                                                                                                                                                                                                                                                                                                 |
| APPROVED BY: August Downtitle AOIL DATE 120 2011                                                                                                    |                                                               |                                       |                                                                                                                                                                                                                                                                                                                                                                                                                                                                                                                                                                                                                                                                                                                                                                                                                                                                                                                                                                                                 |
| Conditions of Approval (if any):                                                                                                                    |                                                               |                                       |                                                                                                                                                                                                                                                                                                                                                                                                                                                                                                                                                                                                                                                                                                                                                                                                                                                                                                                                                                                                 |
|                                                                                                                                                     |                                                               |                                       |                                                                                                                                                                                                                                                                                                                                                                                                                                                                                                                                                                                                                                                                                                                                                                                                                                                                                                                                                                                                 |
| RBDMS-CHART-                                                                                                                                        |                                                               |                                       |                                                                                                                                                                                                                                                                                                                                                                                                                                                                                                                                                                                                                                                                                                                                                                                                                                                                                                                                                                                                 |
|                                                                                                                                                     |                                                               |                                       |                                                                                                                                                                                                                                                                                                                                                                                                                                                                                                                                                                                                                                                                                                                                                                                                                                                                                                                                                                                                 |