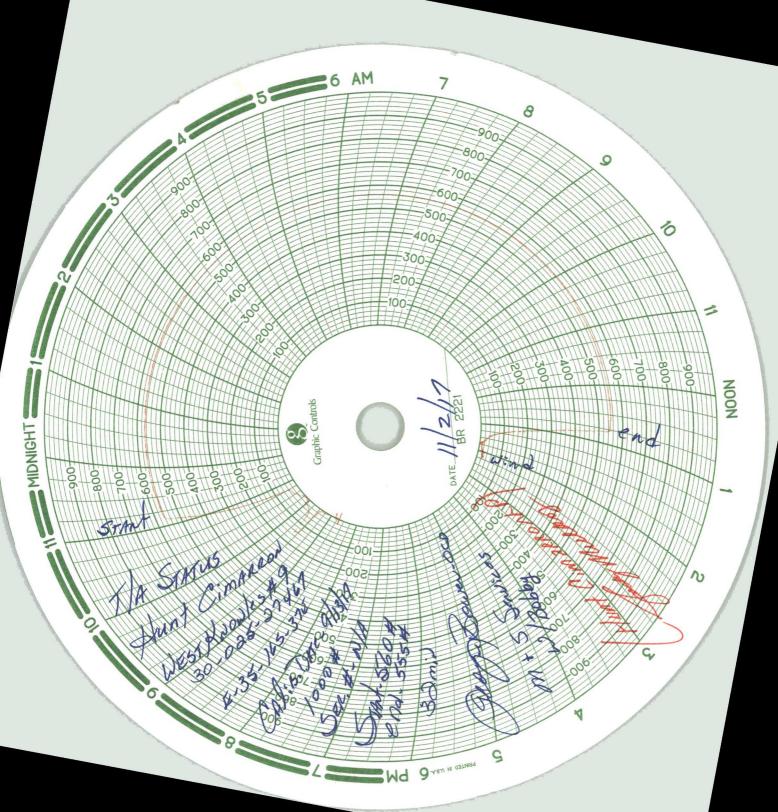

| Submit 1 Copy To Appropriate District<br>Office                                                                                                     | State of Ne                                                   |                                       | Form C-103                                                                                                                                                                                                                                                                                                                                                                                                                                                                                                                                                                                                                                                                                                                                                                                                                                                                                                                                                                                      |
|-----------------------------------------------------------------------------------------------------------------------------------------------------|---------------------------------------------------------------|---------------------------------------|-------------------------------------------------------------------------------------------------------------------------------------------------------------------------------------------------------------------------------------------------------------------------------------------------------------------------------------------------------------------------------------------------------------------------------------------------------------------------------------------------------------------------------------------------------------------------------------------------------------------------------------------------------------------------------------------------------------------------------------------------------------------------------------------------------------------------------------------------------------------------------------------------------------------------------------------------------------------------------------------------|
| District I – (575) 393-6161 Energy, Minerals and Natural Resources                                                                                  |                                                               | Revised July 18, 2013<br>WELL API NO. |                                                                                                                                                                                                                                                                                                                                                                                                                                                                                                                                                                                                                                                                                                                                                                                                                                                                                                                                                                                                 |
| 1625 N. French Dr., Hobbs, NM 88240<br><u>District II</u> – (575) 748-1283                                                                          |                                                               | 30-025-27467                          |                                                                                                                                                                                                                                                                                                                                                                                                                                                                                                                                                                                                                                                                                                                                                                                                                                                                                                                                                                                                 |
| 811 S. First St., Artesia, NM 88210<br>District III – (505) 334-6178                                                                                | 811 S. First St., Artesia, NM 88210 OIL CONSERVATION DIVISION |                                       | 5. Indicate Type of Lease                                                                                                                                                                                                                                                                                                                                                                                                                                                                                                                                                                                                                                                                                                                                                                                                                                                                                                                                                                       |
| 1000 Rio Brazos Rd., Aztec, NM 87410 Sonto Eo. NM 87505                                                                                             |                                                               | STATE FEE                             |                                                                                                                                                                                                                                                                                                                                                                                                                                                                                                                                                                                                                                                                                                                                                                                                                                                                                                                                                                                                 |
| <u>District IV</u> – (505) 476-3460 Santa FC, INIVI 67505<br>1220 S. St. Francis Dr., Santa Fe, NM                                                  |                                                               | 6. State Oil & Gas Lease No.          |                                                                                                                                                                                                                                                                                                                                                                                                                                                                                                                                                                                                                                                                                                                                                                                                                                                                                                                                                                                                 |
| 87505                                                                                                                                               | EC AND REPORTS ON U                                           | IE IS                                 | L-990                                                                                                                                                                                                                                                                                                                                                                                                                                                                                                                                                                                                                                                                                                                                                                                                                                                                                                                                                                                           |
| SUNDRY NOTICI<br>(DO NOT USE THIS FORM FOR PROPOSA<br>DIFFERENT RESERVOR. USE "APPLICA"                                                             | LS TO DRILL OR TO DEEPEN                                      | OR PEUCBACKTOA                        | 7. Lease Name or Unit Agreement Name                                                                                                                                                                                                                                                                                                                                                                                                                                                                                                                                                                                                                                                                                                                                                                                                                                                                                                                                                            |
| DIFFERENT RESERVOIR. USE "APPLICA"<br>PROPOSALS.)                                                                                                   | TION FOR PERMIT" (FORM C                                      |                                       | West Knowles                                                                                                                                                                                                                                                                                                                                                                                                                                                                                                                                                                                                                                                                                                                                                                                                                                                                                                                                                                                    |
|                                                                                                                                                     | as Well 🗌 Other                                               | NOV 1 3 2017                          | 8. Well Number No. 9                                                                                                                                                                                                                                                                                                                                                                                                                                                                                                                                                                                                                                                                                                                                                                                                                                                                                                                                                                            |
| 2. Name of Operator                                                                                                                                 | ahin /                                                        | Pro                                   | 9. OGRID Number                                                                                                                                                                                                                                                                                                                                                                                                                                                                                                                                                                                                                                                                                                                                                                                                                                                                                                                                                                                 |
| Address of Operator Address of Operator RECEIVED                                                                                                    |                                                               |                                       | 164726<br>10. Pool name or Wildcat                                                                                                                                                                                                                                                                                                                                                                                                                                                                                                                                                                                                                                                                                                                                                                                                                                                                                                                                                              |
| P.O. Box 1592, Roswell, New I                                                                                                                       | Vexico 88202-1592                                             |                                       | Knowles, West (Drinkard)                                                                                                                                                                                                                                                                                                                                                                                                                                                                                                                                                                                                                                                                                                                                                                                                                                                                                                                                                                        |
| 4. Well Location                                                                                                                                    |                                                               |                                       |                                                                                                                                                                                                                                                                                                                                                                                                                                                                                                                                                                                                                                                                                                                                                                                                                                                                                                                                                                                                 |
| Unit Letter E : 1,980 feet from the North line and 660 feet from the West line                                                                      |                                                               |                                       |                                                                                                                                                                                                                                                                                                                                                                                                                                                                                                                                                                                                                                                                                                                                                                                                                                                                                                                                                                                                 |
| Section 35 Township 16-South Range 37-East NMPM Lea County                                                                                          |                                                               |                                       |                                                                                                                                                                                                                                                                                                                                                                                                                                                                                                                                                                                                                                                                                                                                                                                                                                                                                                                                                                                                 |
| 11. Elevation (Show whether DR, RKB, RT, GR, etc.)                                                                                                  |                                                               |                                       |                                                                                                                                                                                                                                                                                                                                                                                                                                                                                                                                                                                                                                                                                                                                                                                                                                                                                                                                                                                                 |
|                                                                                                                                                     | 3768' GR                                                      |                                       |                                                                                                                                                                                                                                                                                                                                                                                                                                                                                                                                                                                                                                                                                                                                                                                                                                                                                                                                                                                                 |
| 12. Check Ap                                                                                                                                        | propriate Box to Indic                                        | ate Nature of Notice,                 | Report or Other Data                                                                                                                                                                                                                                                                                                                                                                                                                                                                                                                                                                                                                                                                                                                                                                                                                                                                                                                                                                            |
| NOTICE OF INT                                                                                                                                       |                                                               | L CLIE                                | SEQUENT REPORT OF:                                                                                                                                                                                                                                                                                                                                                                                                                                                                                                                                                                                                                                                                                                                                                                                                                                                                                                                                                                              |
|                                                                                                                                                     | PLUG AND ABANDON                                              |                                       |                                                                                                                                                                                                                                                                                                                                                                                                                                                                                                                                                                                                                                                                                                                                                                                                                                                                                                                                                                                                 |
|                                                                                                                                                     | CHANGE PLANS                                                  |                                       |                                                                                                                                                                                                                                                                                                                                                                                                                                                                                                                                                                                                                                                                                                                                                                                                                                                                                                                                                                                                 |
|                                                                                                                                                     | MULTIPLE COMPL                                                | CASING/CEMEN                          | IT ЈОВ 🗌                                                                                                                                                                                                                                                                                                                                                                                                                                                                                                                                                                                                                                                                                                                                                                                                                                                                                                                                                                                        |
|                                                                                                                                                     |                                                               |                                       |                                                                                                                                                                                                                                                                                                                                                                                                                                                                                                                                                                                                                                                                                                                                                                                                                                                                                                                                                                                                 |
| CLOSED-LOOP SYSTEM                                                                                                                                  | ſ                                                             | OTHER: Test o                         | asing to renew TA status                                                                                                                                                                                                                                                                                                                                                                                                                                                                                                                                                                                                                                                                                                                                                                                                                                                                                                                                                                        |
| 13. Describe proposed or completed operations. (Clearly state all pertinent details, and give pertinent dates, including estimated date             |                                                               |                                       |                                                                                                                                                                                                                                                                                                                                                                                                                                                                                                                                                                                                                                                                                                                                                                                                                                                                                                                                                                                                 |
| of starting any proposed work). SEE RULE 19.15.7.14 NMAC. For Multiple Completions: Attach wellbore diagram of proposed completion or recompletion. |                                                               |                                       |                                                                                                                                                                                                                                                                                                                                                                                                                                                                                                                                                                                                                                                                                                                                                                                                                                                                                                                                                                                                 |
| proposed completion of recompletion.                                                                                                                |                                                               |                                       |                                                                                                                                                                                                                                                                                                                                                                                                                                                                                                                                                                                                                                                                                                                                                                                                                                                                                                                                                                                                 |
| 11/2/2017 9:00 AM: Well is currently TA'd with a RBP at 8200'. Successfully tested casing to 555# for 30 minutes                                    |                                                               |                                       |                                                                                                                                                                                                                                                                                                                                                                                                                                                                                                                                                                                                                                                                                                                                                                                                                                                                                                                                                                                                 |
| to renew TA status for well. Test witnessed by OCD representative. Chart attached.                                                                  |                                                               |                                       |                                                                                                                                                                                                                                                                                                                                                                                                                                                                                                                                                                                                                                                                                                                                                                                                                                                                                                                                                                                                 |
| Request renewal of TA status.                                                                                                                       |                                                               |                                       |                                                                                                                                                                                                                                                                                                                                                                                                                                                                                                                                                                                                                                                                                                                                                                                                                                                                                                                                                                                                 |
|                                                                                                                                                     |                                                               | voi of Tomooran                       | De De la companya de la compa |
| This Approval of Temporary<br>Abandonment Expires 11,2,2018                                                                                         |                                                               |                                       |                                                                                                                                                                                                                                                                                                                                                                                                                                                                                                                                                                                                                                                                                                                                                                                                                                                                                                                                                                                                 |
| ADdi Rota incite and incompany                                                                                                                      |                                                               |                                       |                                                                                                                                                                                                                                                                                                                                                                                                                                                                                                                                                                                                                                                                                                                                                                                                                                                                                                                                                                                                 |
| FINAL T/A EXTENSION!                                                                                                                                |                                                               |                                       |                                                                                                                                                                                                                                                                                                                                                                                                                                                                                                                                                                                                                                                                                                                                                                                                                                                                                                                                                                                                 |
|                                                                                                                                                     |                                                               |                                       | MHR                                                                                                                                                                                                                                                                                                                                                                                                                                                                                                                                                                                                                                                                                                                                                                                                                                                                                                                                                                                             |
| Spud Date:                                                                                                                                          |                                                               | ase Date:                             | Times -                                                                                                                                                                                                                                                                                                                                                                                                                                                                                                                                                                                                                                                                                                                                                                                                                                                                                                                                                                                         |
|                                                                                                                                                     |                                                               |                                       |                                                                                                                                                                                                                                                                                                                                                                                                                                                                                                                                                                                                                                                                                                                                                                                                                                                                                                                                                                                                 |
|                                                                                                                                                     |                                                               |                                       |                                                                                                                                                                                                                                                                                                                                                                                                                                                                                                                                                                                                                                                                                                                                                                                                                                                                                                                                                                                                 |
| I hereby certify that the information above is true and complete to the best of my knowledge and belief.                                            |                                                               |                                       |                                                                                                                                                                                                                                                                                                                                                                                                                                                                                                                                                                                                                                                                                                                                                                                                                                                                                                                                                                                                 |
| SIGNATURE Cichard Chille                                                                                                                            |                                                               | -                                     |                                                                                                                                                                                                                                                                                                                                                                                                                                                                                                                                                                                                                                                                                                                                                                                                                                                                                                                                                                                                 |
| SIGNATURE Charles Signature                                                                                                                         | TITLE_                                                        | President                             | DATE November 8, 2017                                                                                                                                                                                                                                                                                                                                                                                                                                                                                                                                                                                                                                                                                                                                                                                                                                                                                                                                                                           |
| Type or print name Richard C. Gilliland E-mail address: richard.gilliland@huntcompanies.com PHONE: (575) 623-9799                                   |                                                               |                                       |                                                                                                                                                                                                                                                                                                                                                                                                                                                                                                                                                                                                                                                                                                                                                                                                                                                                                                                                                                                                 |
| For State Use Only                                                                                                                                  |                                                               |                                       |                                                                                                                                                                                                                                                                                                                                                                                                                                                                                                                                                                                                                                                                                                                                                                                                                                                                                                                                                                                                 |
| APPROVED BY: August Downtitle AOIL DATE 120 2011                                                                                                    |                                                               |                                       |                                                                                                                                                                                                                                                                                                                                                                                                                                                                                                                                                                                                                                                                                                                                                                                                                                                                                                                                                                                                 |
| Conditions of Approval (if any):                                                                                                                    |                                                               |                                       |                                                                                                                                                                                                                                                                                                                                                                                                                                                                                                                                                                                                                                                                                                                                                                                                                                                                                                                                                                                                 |
|                                                                                                                                                     |                                                               |                                       |                                                                                                                                                                                                                                                                                                                                                                                                                                                                                                                                                                                                                                                                                                                                                                                                                                                                                                                                                                                                 |
| RBDMS-CHART-                                                                                                                                        |                                                               |                                       |                                                                                                                                                                                                                                                                                                                                                                                                                                                                                                                                                                                                                                                                                                                                                                                                                                                                                                                                                                                                 |
|                                                                                                                                                     |                                                               |                                       |                                                                                                                                                                                                                                                                                                                                                                                                                                                                                                                                                                                                                                                                                                                                                                                                                                                                                                                                                                                                 |