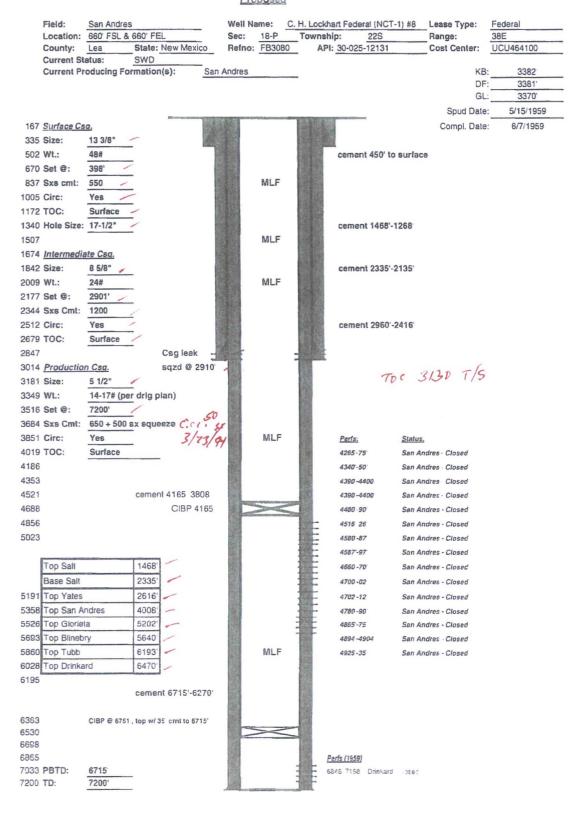

The rig used for the plugging procedure cannot be released and moved off without the prior approval of the authorized officer. Failure to do so may result in enforcement action.

- 2. <u>Notification:</u> Contact the appropriate BLM office at least 24 hours prior to the commencing of any plugging operations. For wells in Chaves and Roosevelt County, call 575-627-0272; Eddy County, call 575-361-2822; Lea County, call 575-393-3612.
- 3. <u>Blowout Preventers</u>: A blowout preventer (BOP), as appropriate, shall be installed before commencing any plugging operation. The BOP must be installed and maintained as per API and manufacturer recommendations. The minimum BOP requirement is a 2M system for a well not deeper than 9,090 feet; a 3M system for a well not deeper than 13,636 feet; and a 5M system for a well not deeper than 22,727 feet.
- 4. <u>Mud Requirement:</u> Mud shall be placed between all plugs. Minimum consistency of plugging mud shall be obtained by mixing at the rate of 25 sacks (50 pounds each) of gel per 100 barrels of **brine** water. Minimum nine (9) pounds per gallon.
- 5. <u>Cement Requirement</u>: Sufficient cement shall be used to bring any required plug to the specified depth and length. Any given cement volumes on the proposed plugging procedure are merely estimates and are not final. Unless specific approval is received, no plug except the surface plug shall be less than 25 sacks of cement. Any plug that requires a tag will have a minimum WOC time of 4 hours.