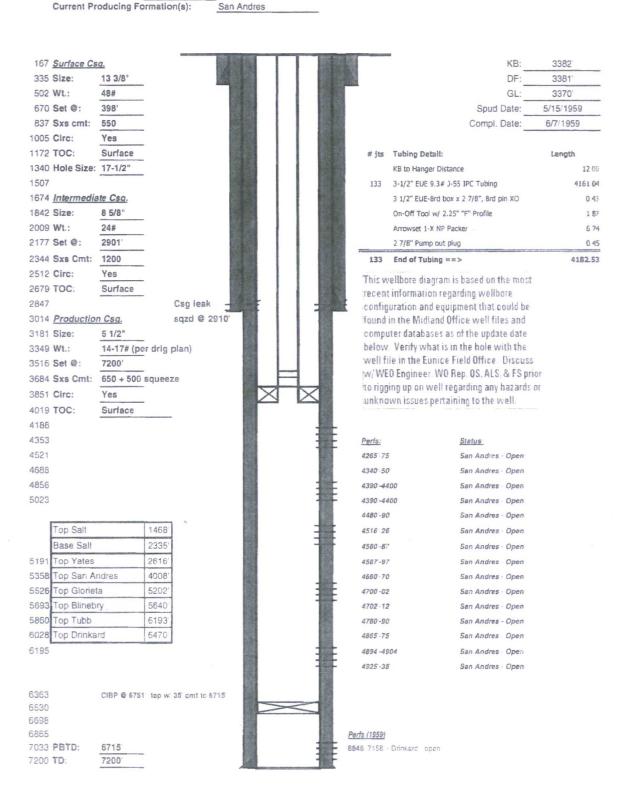

The rig used for the plugging procedure cannot be released and moved off without the prior approval of the authorized officer. Failure to do so may result in enforcement action.

- 2. <u>Notification:</u> Contact the appropriate BLM office at least 24 hours prior to the commencing of any plugging operations. For wells in Chaves and Roosevelt County, call 575-627-0272; Eddy County, call 575-361-2822; Lea County, call 575-393-3612.
- 3. <u>Blowout Preventers</u>: A blowout preventer (BOP), as appropriate, shall be installed before commencing any plugging operation. The BOP must be installed and maintained as per API and manufacturer recommendations. The minimum BOP requirement is a 2M system for a well not deeper than 9,090 feet; a 3M system for a well not deeper than 13,636 feet; and a 5M system for a well not deeper than 22,727 feet.
- 4. <u>Mud Requirement:</u> Mud shall be placed between all plugs. Minimum consistency of plugging mud shall be obtained by mixing at the rate of 25 sacks (50 pounds each) of gel per 100 barrels of **brine** water. Minimum nine (9) pounds per gallon.
- 5. <u>Cement Requirement</u>: Sufficient cement shall be used to bring any required plug to the specified depth and length. Any given cement volumes on the proposed plugging procedure are merely estimates and are not final. Unless specific approval is received, no plug except the surface plug shall be less than 25 sacks of cement. Any plug that requires a tag will have a minimum WOC time of 4 hours.