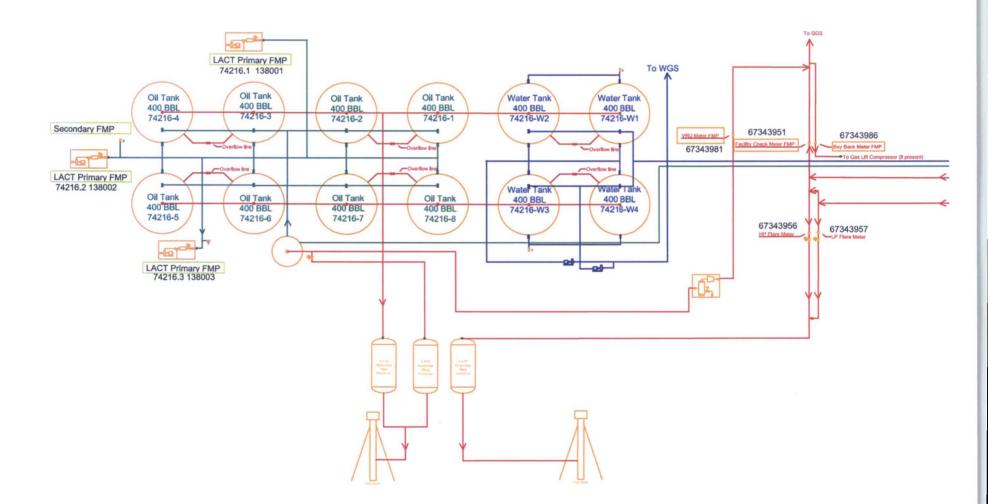

- 4. How water is moved to disposal facility **Pipeline/Trucked**
- 5. Disposal Facility:

EOG Red Hills Gathering System - 97% of water, 3% water

a. Name of Operator/facility well name & number

| MESQUITE SWD, INC    | OWL SWD OPERATING, LLC |  |  |  |  |  |  |
|----------------------|------------------------|--|--|--|--|--|--|
| Cotton Draw SWD #66  | Maralo Sholes B #2     |  |  |  |  |  |  |
| 30-025-22024         | 30-025-09806           |  |  |  |  |  |  |
| E-10-25S-32E         | P-25-25S-36E           |  |  |  |  |  |  |
| Permit No SWD 1306-0 | Permit No SWD 1127-0   |  |  |  |  |  |  |

DACO OPERATING, LLC

## **Challenger Fortress**

42-301-32997

Loving County, Texas

UIC NO 114148

Type of facility or wells SWD





Facility Overview: Please see pages 2 and 3 for details.



.

.