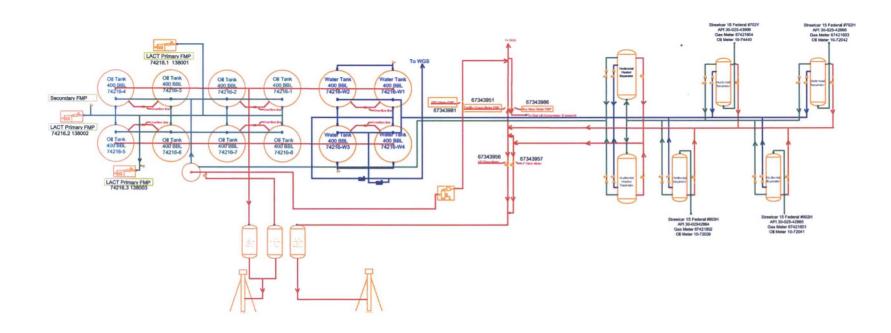

0 BWPD</u>
- 3. How water is stored on lease 4 400 BBL Tanks
- 4. How water is moved to disposal facility **Pipeline/Trucked**
- 5. Disposal Facility:

EOG Red Hills Gathering System - 97% of water, 3% water

a. Name of Operator/facility well name & number

| MESQUITE SWD, INC    | OWL SWD OPERATING, LLC |  |  |  |  |  |  |
|----------------------|------------------------|--|--|--|--|--|--|
| Cotton Draw SWD #66  | Maralo Sholes B #2     |  |  |  |  |  |  |
| 30-025-22024         | 30-025-09806           |  |  |  |  |  |  |
| E-10-25S-32E         | P-25-25S-36E           |  |  |  |  |  |  |
| Permit No SWD 1306-0 | Permit No SWD 1127-0   |  |  |  |  |  |  |

DACO OPERATING, LLC

## **Challenger Fortress**

42-301-32997

Loving County, Texas

UIC NO 114148

Type of facility or wells SWD





Facility Overview: Please see pages 2 and 3 for details.



.

.