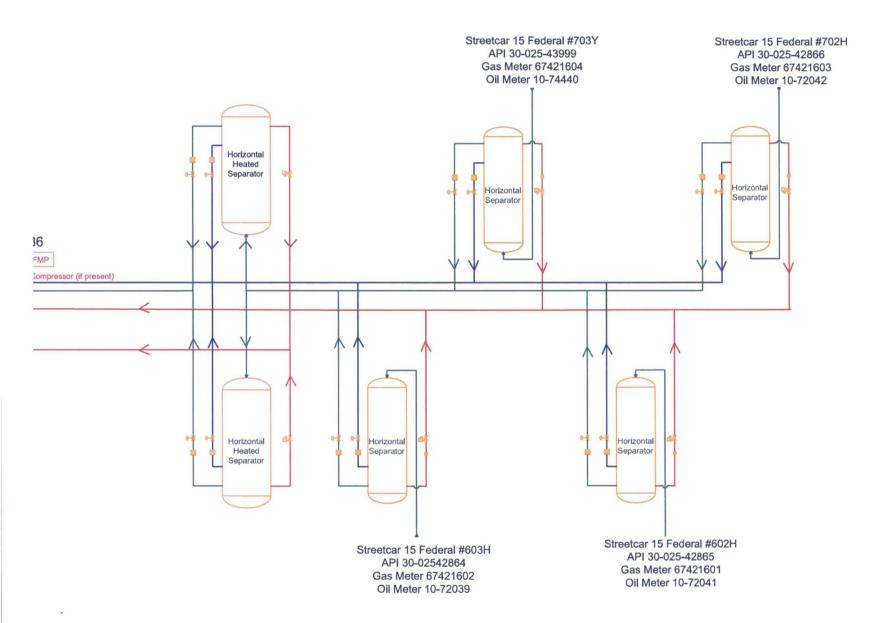

w water is moved to disposal facility **Pipeline/Trucked**
- 5. Disposal Facility:

EOG Red Hills Gathering System - 97% of water, 3% water

a. Name of Operator/facility well name & number

| MESQUITE SWD, INC    | OWL SWD OPERATING, LLC |  |  |  |  |  |  |
|----------------------|------------------------|--|--|--|--|--|--|
| Cotton Draw SWD #66  | Maralo Sholes B #2     |  |  |  |  |  |  |
| 30-025-22024         | 30-025-09806           |  |  |  |  |  |  |
| E-10-25S-32E         | P-25-25S-36E           |  |  |  |  |  |  |
| Permit No SWD 1306-0 | Permit No SWD 1127-0   |  |  |  |  |  |  |

DACO OPERATING, LLC

## **Challenger Fortress**

42-301-32997

Loving County, Texas

UIC NO 114148

Type of facility or wells SWD





Facility Overview: Please see pages 2 and 3 for details.



.

.