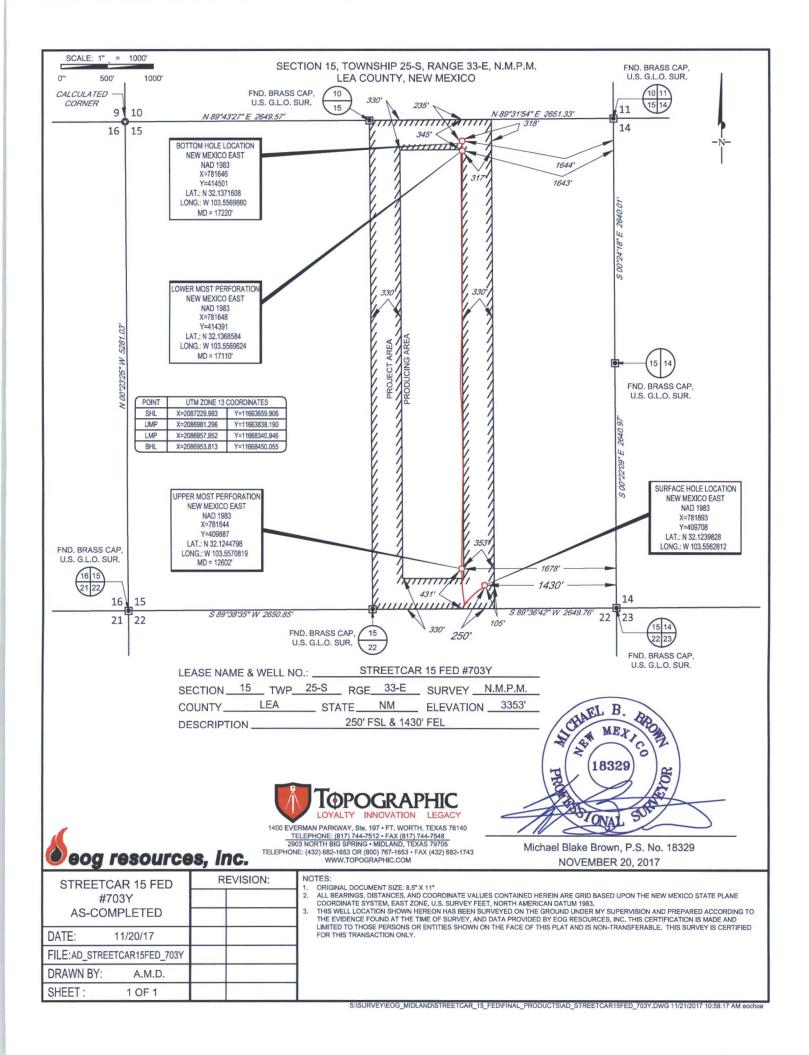

RECEIVED Sante Fe, NM 87505

AMENDED REPORT

WELL LOCATION AND ACREAGE DEDICATION PLAT

| <sup>1</sup> API Number    |                          | <sup>2</sup> Pool Code | XI                         | <sup>3</sup> Pool Name |                          |  |  |  |
|----------------------------|--------------------------|------------------------|----------------------------|------------------------|--------------------------|--|--|--|
| 30-025- 43                 | 999                      | 98180                  | WC-025 G-09                | S253309A; Upper W      | <i>l</i> olfcamp         |  |  |  |
| <sup>4</sup> Property Code |                          |                        | <sup>5</sup> Property Name |                        | <sup>6</sup> Well Number |  |  |  |
| 315310                     | STREETCAR 15 FED / #703Y |                        |                            |                        |                          |  |  |  |
| OGRID No.                  |                          |                        | <sup>8</sup> Operator Name | -                      | <sup>9</sup> Elevation   |  |  |  |
| 7377                       |                          | EOG R                  | ESOURCES, INC.             | /                      | 3353'                    |  |  |  |

<sup>10</sup>Surface Location

| UL or lot no. | Section | Township | Range | Lot Idn | Feet from the | North/South line | Feet from the | East/West line | County |
|---------------|---------|----------|-------|---------|---------------|------------------|---------------|----------------|--------|
| 0             | 15      | 25-S     | 33-E  | -       | 250'          | SOUTH            | 1430'         | EAST           | LEA    |

| UL or lot no.                           | Section<br>15            | Township 25-S | Range<br>33-E    | Lot Idn               | Feet from the 235 | North/South line NORTH | Feet from the | East/West line<br>EAST | LEA |
|-----------------------------------------|--------------------------|---------------|------------------|-----------------------|-------------------|------------------------|---------------|------------------------|-----|
| <sup>12</sup> Dedicated Acres<br>160.00 | <sup>13</sup> Joint or 1 | infill 14Co   | onsolidation Cod | e <sup>15</sup> Order | No.               |                        |               |                        | ,   |

No allowable will be assigned to this completion until all interests have been consolidated or a non-standard unit has been approved by