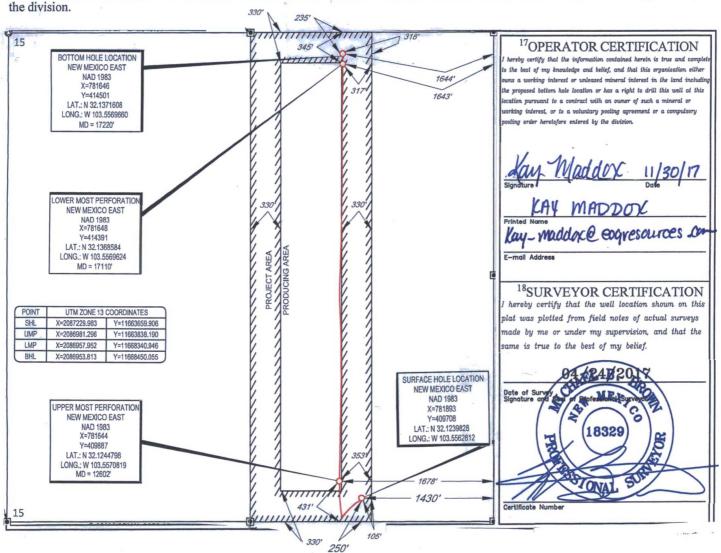

RECEIVED Sante Fe, NM 87505

AMENDED REPORT

WELL LOCATION AND ACREAGE DEDICATION PLAT

| <sup>1</sup> API Number    |                          | <sup>2</sup> Pool Code | XI                         | <sup>3</sup> Pool Name |                          |  |  |  |
|----------------------------|--------------------------|------------------------|----------------------------|------------------------|--------------------------|--|--|--|
| 30-025- 43                 | 999                      | 98180                  | WC-025 G-09                | S253309A; Upper W      | <i>l</i> olfcamp         |  |  |  |
| <sup>4</sup> Property Code |                          |                        | <sup>5</sup> Property Name |                        | <sup>6</sup> Well Number |  |  |  |
| 315310                     | STREETCAR 15 FED / #703Y |                        |                            |                        |                          |  |  |  |
| OGRID No.                  |                          |                        | <sup>8</sup> Operator Name | -                      | <sup>9</sup> Elevation   |  |  |  |
| 7377                       |                          | EOG R                  | ESOURCES, INC.             | /                      | 3353'                    |  |  |  |

<sup>10</sup>Surface Location

| UL or lot no. | Section | Township | Range | Lot Idn | Feet from the | North/South line | Feet from the | East/West line | County |
|---------------|---------|----------|-------|---------|---------------|------------------|---------------|----------------|--------|
| 0             | 15      | 25-S     | 33-E  | -       | 250'          | SOUTH            | 1430'         | EAST           | LEA    |

| UL or lot no.                           | Section<br>15            | Township 25-S | Range<br>33-E    | Lot Idn               | Feet from the 235 | North/South line NORTH | Feet from the | East/West line<br>EAST | LEA |
|-----------------------------------------|--------------------------|---------------|------------------|-----------------------|-------------------|------------------------|---------------|------------------------|-----|
| <sup>12</sup> Dedicated Acres<br>160.00 | <sup>13</sup> Joint or 1 | infill 14Co   | onsolidation Cod | e <sup>15</sup> Order | No.               |                        |               |                        | ,   |

No allowable will be assigned to this completion until all interests have been consolidated or a non-standard unit has been approved by