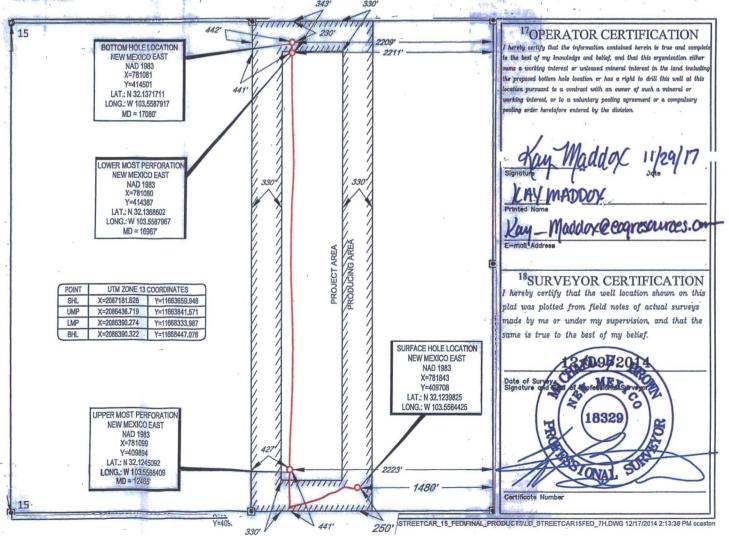

**FORM C-102** 

WELL LOCATION AND ACREACE DEDICATION PLAT

Sante Fe, NM 87505

| WELL BOCATION AND ACREMOD DEDICATION LEAT |  |       |                           |                          |                  |  |  |  |  |  |  |
|-------------------------------------------|--|-------|---------------------------|--------------------------|------------------|--|--|--|--|--|--|
| 30-025- <b>42864</b>                      |  | 94392 | DRAPER                    | DRAPER MILL; BONE SPRING |                  |  |  |  |  |  |  |
| <sup>4</sup> Property Code<br>315310      |  |       | operty Name<br>CAR 15 FED |                          | Well Number      |  |  |  |  |  |  |
| <sup>7</sup> OGRID №. 7377                |  |       | OURCES, INC.              |                          | SElevation 3355' |  |  |  |  |  |  |
|                                           |  | 10-   |                           |                          |                  |  |  |  |  |  |  |

Surface Location North/South line Feet from the East/West line County Feet from the UL or lot no. Section Township Range Lot Idn 250' 25-S SOUTH 1480' LEA 33-E EAST 0 15

| UL or lot no. | Section 15               | Township 25-S | Range<br>33-E     | Lot Idn            | Feet from the 230 | North/South line NORTH | 2209 | East/West line<br>EAST | LEA |
|---------------|--------------------------|---------------|-------------------|--------------------|-------------------|------------------------|------|------------------------|-----|
| 160.00        | <sup>13</sup> Joint or 1 | Infill 14Co   | onsolidation Code | <sup>15</sup> Orde | r No.             |                        |      |                        |     |