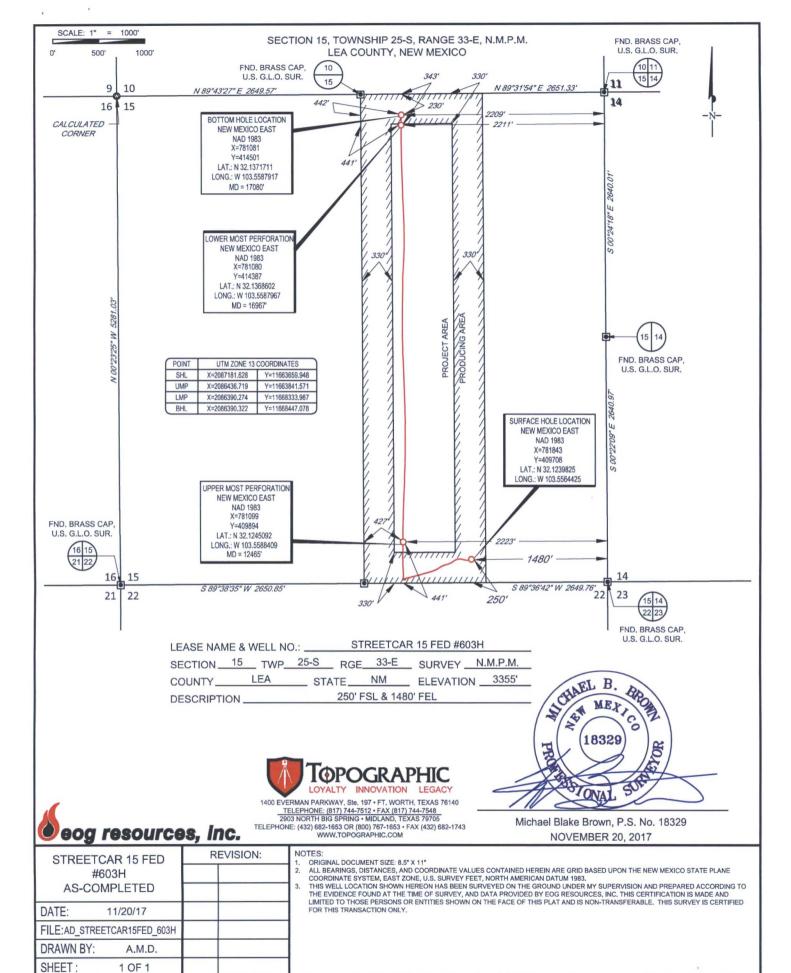

**FORM C-102** 

WELL LOCATION AND ACREACE DEDICATION PLAT

Sante Fe, NM 87505

| WELL BOCATION AND ACREMOD DEDICATION LEAT |  |       |                           |                          |                  |  |  |  |  |  |  |
|-------------------------------------------|--|-------|---------------------------|--------------------------|------------------|--|--|--|--|--|--|
| 30-025- <b>42864</b>                      |  | 94392 | DRAPER                    | DRAPER MILL; BONE SPRING |                  |  |  |  |  |  |  |
| <sup>4</sup> Property Code<br>315310      |  |       | operty Name<br>CAR 15 FED |                          | Well Number      |  |  |  |  |  |  |
| <sup>7</sup> OGRID №. 7377                |  |       | OURCES, INC.              |                          | SElevation 3355' |  |  |  |  |  |  |
|                                           |  | 10-   |                           |                          |                  |  |  |  |  |  |  |

Surface Location North/South line Feet from the East/West line County Feet from the UL or lot no. Section Township Range Lot Idn 250' 25-S SOUTH 1480' LEA 33-E EAST 0 15

| UL or lot no. | Section 15               | Township 25-S | Range<br>33-E     | Lot Idn            | Feet from the 230 | North/South line NORTH | 2209 | East/West line<br>EAST | LEA |
|---------------|--------------------------|---------------|-------------------|--------------------|-------------------|------------------------|------|------------------------|-----|
| 160.00        | <sup>13</sup> Joint or 1 | Infill 14Co   | onsolidation Code | <sup>15</sup> Orde | r No.             |                        |      |                        |     |