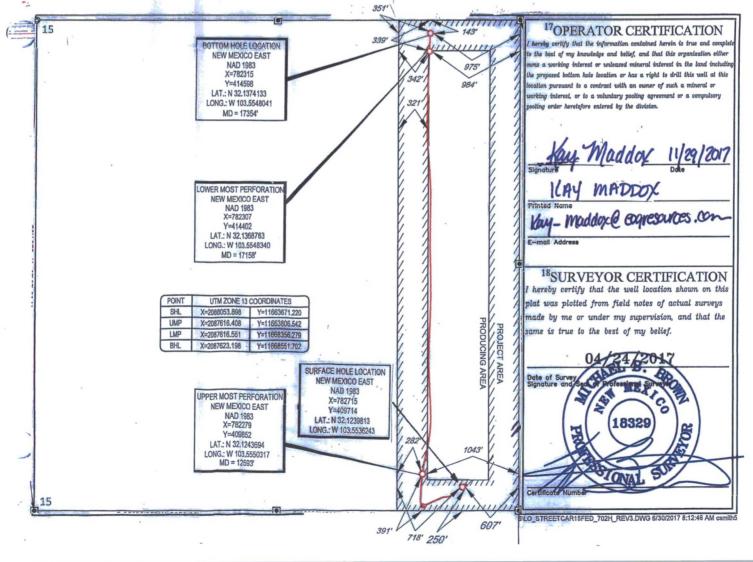

## WELL LOCATION AND ACREAGE DEDICATION PLAT <sup>1</sup>API Number <sup>2</sup>Pool Code Pool Name 30-025-42866 98180 WC-025 G-09 S253309A; Upper Wolfcamp <sup>4</sup>Property Code <sup>5</sup>Property Name Well Number STREETCAR 15 FED #702H 315310 <sup>8</sup>Operator Name OGRID No. <sup>9</sup>Elevation 3351 EOG RESOURCES, INC. 7377 <sup>10</sup>Surface Location East/West lin County North/South line UL or lot no. Section Township Range Lot Idn Feet from the Feet from the 607 15 25 - S33-E 250 SOUTH EAST LEA P

| UL or lot no.<br>A                      | Section                  | Township<br>25-S       | Range<br>33–E    | Lot Idn<br>—         | Feet from the | North/South line<br>NORTH | Feet from the 975' | East/West line<br>EAST | LEA |
|-----------------------------------------|--------------------------|------------------------|------------------|----------------------|---------------|---------------------------|--------------------|------------------------|-----|
| <sup>12</sup> Dedicated Acres<br>160.00 | <sup>13</sup> Joint or I | nfill <sup>14</sup> Co | onsolidation Cod | e <sup>15</sup> Orde | er No.        |                           |                    |                        |     |

No allowable will be assigned to this completion until all interests have been consolidated or a non-standard unit has been approved by the division.