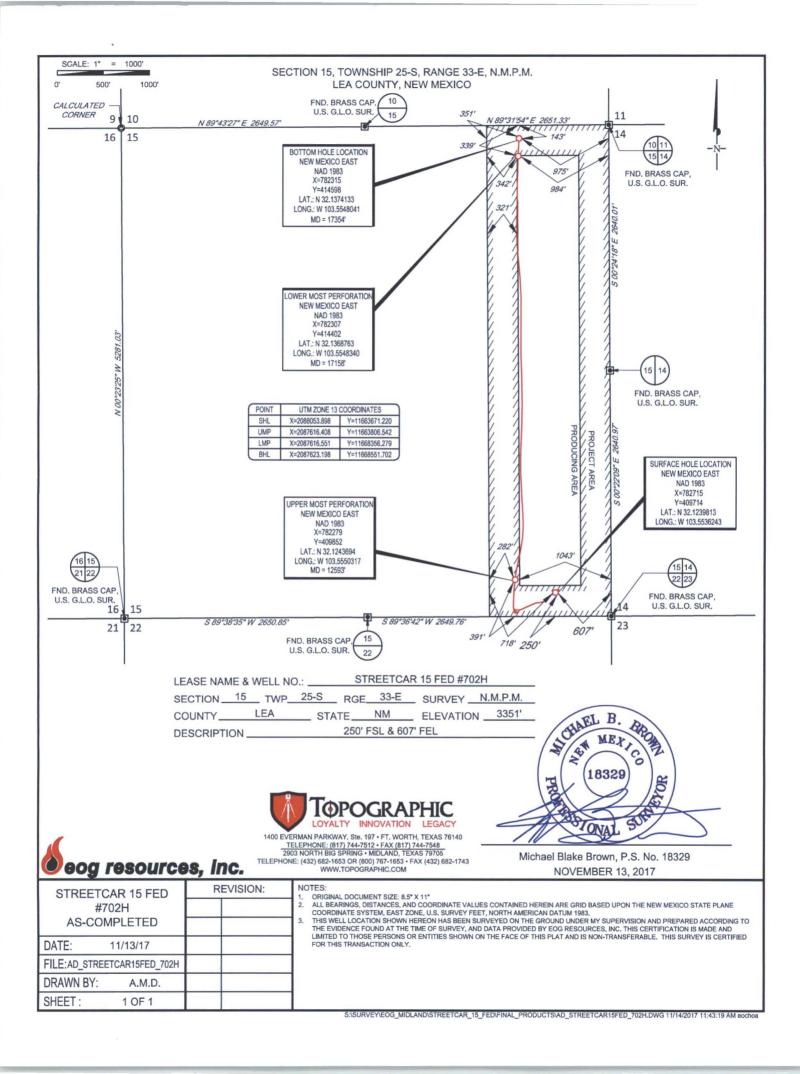

## WELL LOCATION AND ACREAGE DEDICATION PLAT <sup>1</sup>API Number <sup>2</sup>Pool Code Pool Name 30-025-42866 98180 WC-025 G-09 S253309A; Upper Wolfcamp <sup>4</sup>Property Code <sup>5</sup>Property Name Well Number STREETCAR 15 FED #702H 315310 <sup>8</sup>Operator Name OGRID No. <sup>9</sup>Elevation 3351 EOG RESOURCES, INC. 7377 <sup>10</sup>Surface Location East/West lin County North/South line UL or lot no. Section Township Range Lot Idn Feet from the Feet from the 607 15 25 - S33-E 250 SOUTH EAST LEA P

| UL or lot no.<br>A                      | Section                  | Township<br>25-S       | Range<br>33–E    | Lot Idn<br>—         | Feet from the | North/South line<br>NORTH | Feet from the 975' | East/West line<br>EAST | LEA |
|-----------------------------------------|--------------------------|------------------------|------------------|----------------------|---------------|---------------------------|--------------------|------------------------|-----|
| <sup>12</sup> Dedicated Acres<br>160.00 | <sup>13</sup> Joint or I | nfill <sup>14</sup> Co | onsolidation Cod | e <sup>15</sup> Orde | er No.        |                           |                    |                        |     |