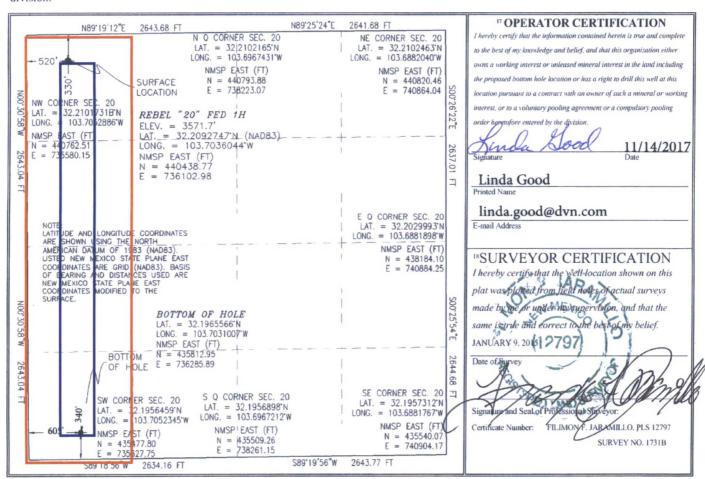

Form C-102 Revised August 1, 2011 Submit one copy to appropriate District Office

**X** AMENDED REPORT

WELL LOCATION AND ACREAGE DEDICATION PLAT

| 30-025-4             | API Numbe | <sup>2</sup> Pool Code<br>49490                       |       |         | 2             | Paduca; Delaware, North |               |                |                                |  |
|----------------------|-----------|-------------------------------------------------------|-------|---------|---------------|-------------------------|---------------|----------------|--------------------------------|--|
| Property Code 314752 |           | <sup>5</sup> Property Name REBEL 20 FED               |       |         |               |                         |               |                | <sup>6</sup> Well Number<br>1H |  |
| OGRID No. 6137       |           | 8 Operator Name DEVON ENERGY PRODUCTION COMPANY, L.P. |       |         |               |                         |               |                | <sup>9</sup> Elevation 3571.7  |  |
|                      |           |                                                       |       |         | 10 Surface    | Location                |               | -              |                                |  |
| UL or lot no.        | Section   | Township                                              | Range | Lot Idn | Feet from the | North/South line        | Feet from the | East/West line | County                         |  |
| D                    | 20        | 24 S                                                  | 32 E  |         | 330           | NORTH                   | 520           | WEST           | LEA                            |  |

11 Bottom Hole Location If Different From Surface Lot Idn Feet from the North/South line Feet from the East/West line County UL or lot no. Section Township Range 32 E 340 SOUTH 605 WEST LEA M 20 24 S Dedicated Acres Joint or Infill 14 Consolidation Code Order No. 160