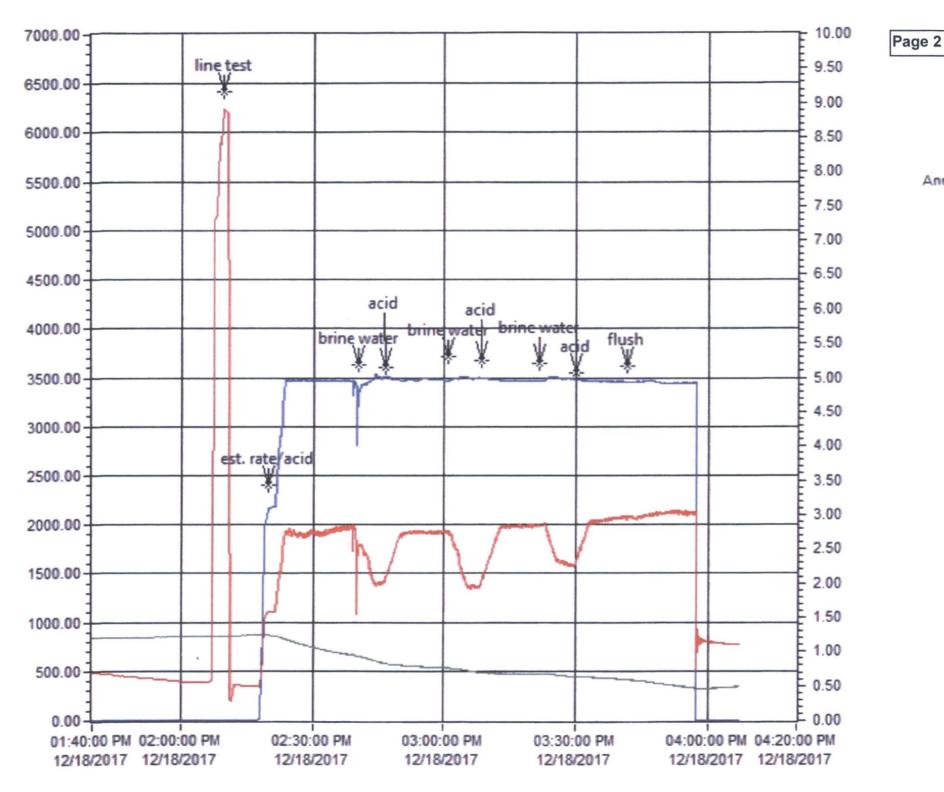

The perforations were acidized on December 18, 2017 with a total of 378 bbl of 15 percent HCl, 65 bbl brine, and flushed with 71 bbl KCl water (454 bbl total). The average pump rate was 4.97 BPM and the average surface pressure was 1988 ps The maximum pump rate was 5.05 BPM and the maximum surface pressure was 2126 psi (see attached report from Elite Well Services).