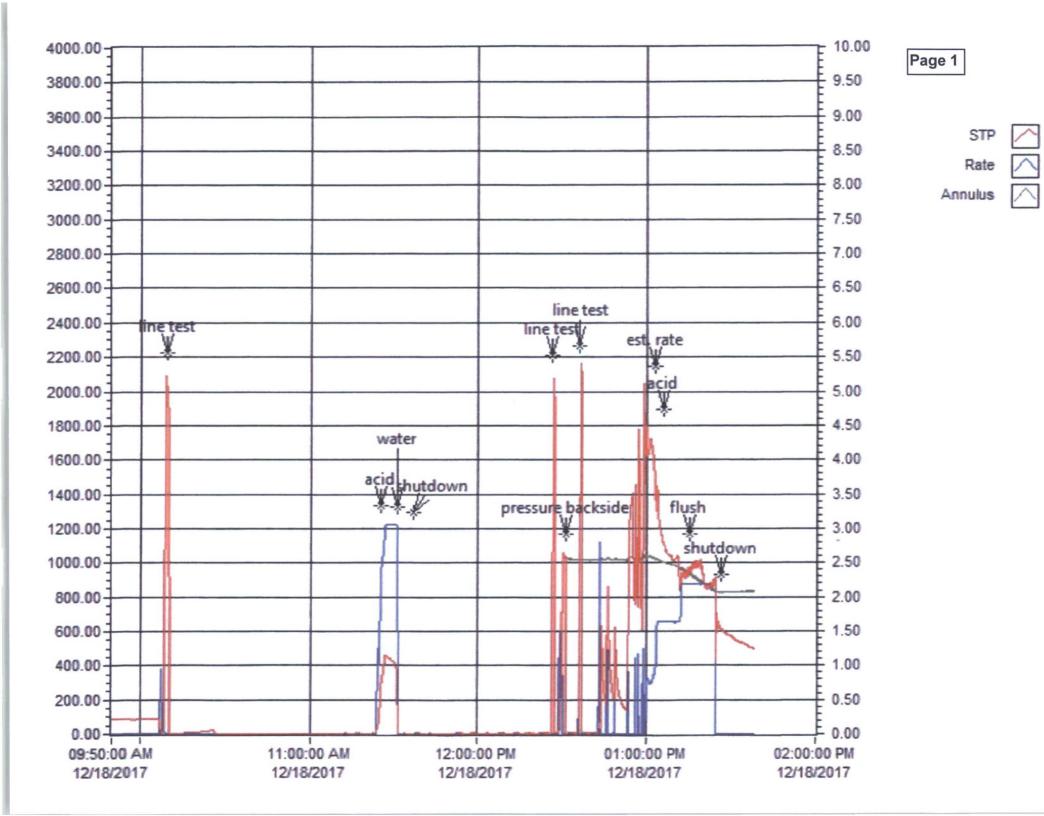

The perforations were acidized on December 18, 2017 with a total of 378 bbl of 15 percent HCl, 65 bbl brine, and flushed with 71 bbl KCl water (454 bbl total). The average pump rate was 4.97 BPM and the average surface pressure was 1988 ps The maximum pump rate was 5.05 BPM and the maximum surface pressure was 2126 psi (see attached report from Elite Well Services).