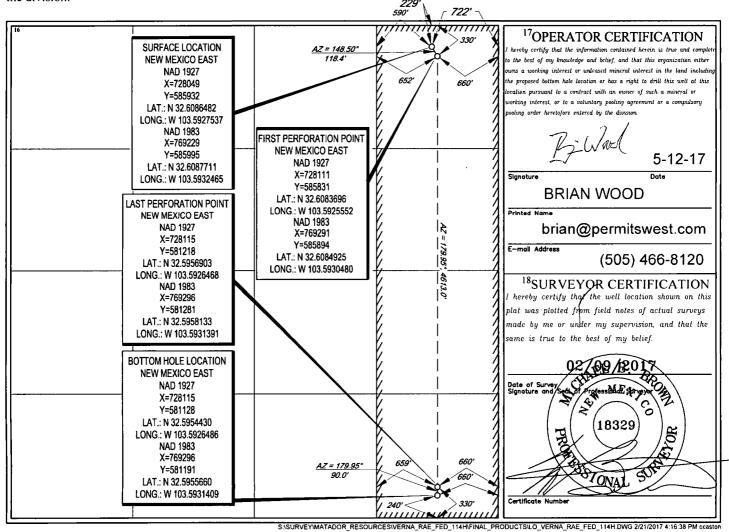

AMENDED REPORT

WELL LOCATION AND ACREAGE DEDICATION PLAT

| 30-025- 44340                        | <sup>2</sup> Pool Code<br>96637 | PRING, EAST     |                                 |  |  |
|--------------------------------------|---------------------------------|-----------------|---------------------------------|--|--|
| <sup>1</sup> Property Code<br>320548 |                                 |                 |                                 |  |  |
| <sup>7</sup> OGRID No.<br>228937     | •                               | DUCTION COMPANY | <sup>9</sup> Elevation<br>3624' |  |  |
|                                      | 10 Surf                         | face Location   | •                               |  |  |

North/South line Feet from the East/West line UL or lot no. Section Township Range Lot Idn Feet from the County 229' 722' 6 20-S 34-E NORTH EAST LEA 1

| UL or lot no.                        | Section<br>6             | Township<br>20-S      | 34-E                 | Lot Idn              | Feet from the 240' | North/South line | Feet from the 660' | East/West line<br>EAST | County LEA |
|--------------------------------------|--------------------------|-----------------------|----------------------|----------------------|--------------------|------------------|--------------------|------------------------|------------|
| <sup>12</sup> Dedicated Acres<br>160 | <sup>13</sup> Joint or 1 | afill <sup>14</sup> C | onsolidation Co<br>C | de <sup>15</sup> Ord | er No.             |                  | v                  |                        |            |