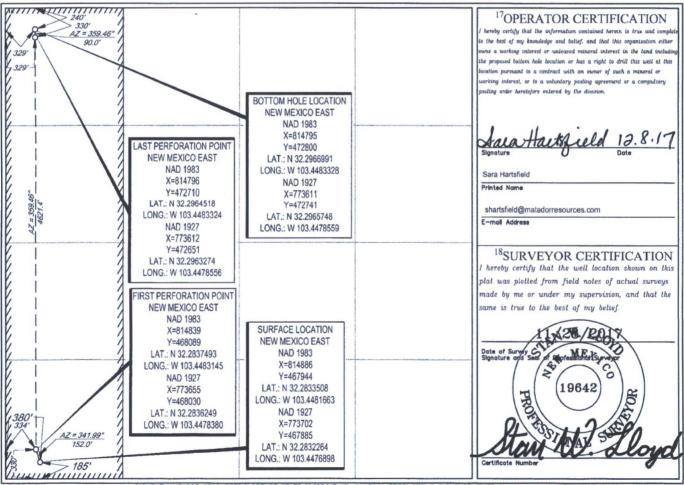

## WELL LOCATION AND ACREAGE DEDICATION PLAT

| 30-025 - 443                     | <sup>2</sup> Pool Code<br>2209 | <sup>3</sup> Pool Name ANTELOPE RIDGE,BONE SPRING, WEST |                                   |  |  |
|----------------------------------|--------------------------------|---------------------------------------------------------|-----------------------------------|--|--|
| Property Code                    |                                | Property Name<br>CATE 23-23S-34E AR                     | <sup>6</sup> Well Number<br>#121H |  |  |
| <sup>7</sup> OGRID No.<br>228937 |                                | Operator Name ODUCTION COMPANY                          | SElevation 3416'                  |  |  |

<sup>10</sup>Surface Location

| UL or lot no. | Section | Township | Range | Lot Idn | Feet from the | North/South line | Feet from the | East/West line | County |
|---------------|---------|----------|-------|---------|---------------|------------------|---------------|----------------|--------|
| M             | 23      | 23-S     | 34-E  | -       | 185'          | SOUTH            | 380'          | WEST           | LEA    |

| UL or lot no. | Section 23               | Township 23-S | Range<br>34-E    | Lot ldn | Feet from the 240' | North/South line NORTH | Feet from the 329' | East/West line WEST | LEA County |
|---------------|--------------------------|---------------|------------------|---------|--------------------|------------------------|--------------------|---------------------|------------|
| 160.03        | <sup>13</sup> Joint or I | nfill 14Co    | nsolidation Code | 15Order | r No.              |                        | •                  |                     |            |