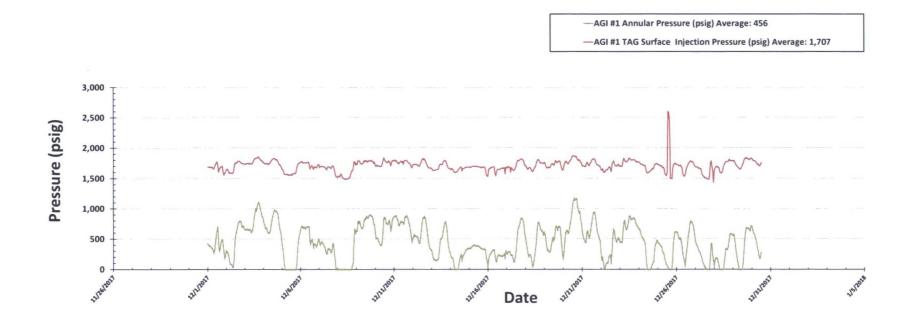

## Figure #2: Linam AGI #1 Surface TAG Injection Pressure and Annular Pressure

Page 3 of 10