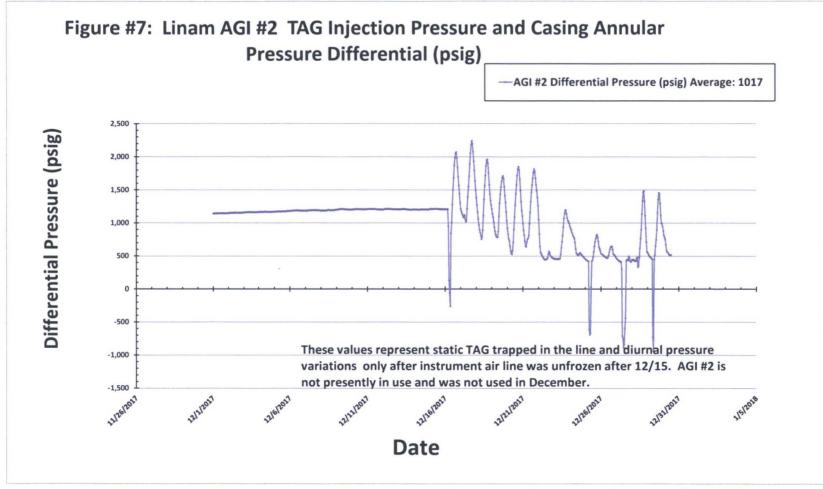

|                                                               |  |  |  |  |

Page 1 of 10



Page 2 of 10



## Figure #2: Linam AGI #1 Surface TAG Injection Pressure and Annular Pressure

Page 3 of 10







## Figure #5: Linam AGI #2 Injection and Casing Annulus Pressure

Page 6 of 10





Page 8 of 10



Page 9 of 10



Page 10 of 10

| AGI #2<br>Differential             | Pressure<br>(psig)              | Average:<br>1017                 |            | Calculated          | 1142             |
|------------------------------------|---------------------------------|----------------------------------|------------|---------------------|------------------|
|                                    | AGI #1 Flow<br>Rate (scf/hr)    | Average:<br>190,495              |            | Same as<br>Column E | 223380           |
|                                    | AGI #2 Flow<br>Rate (scf/hr)    | Average:                         |            | N/A                 |                  |
| Measured<br>AGI #2 Flow            | Rate<br>(MMCFD)                 | Average: