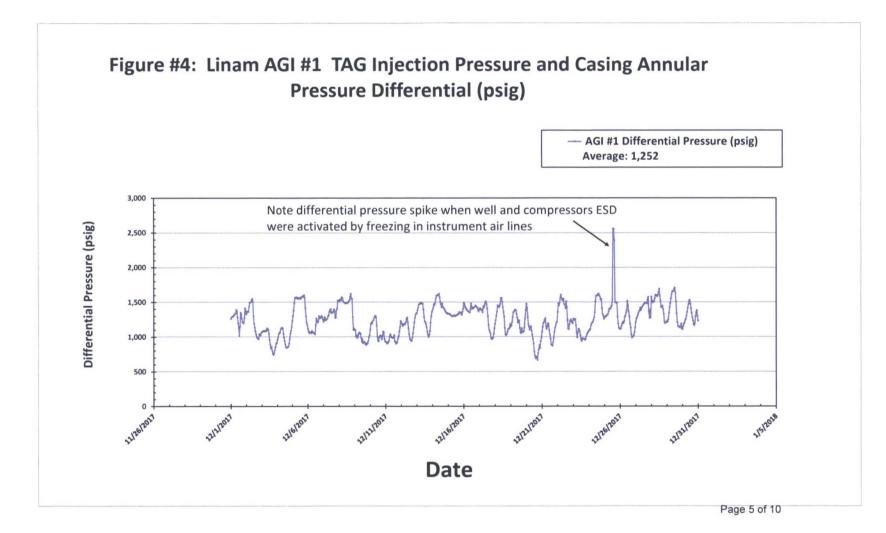

|                                                               |  |  |  |  |

Page 1 of 10



Page 2 of 10



## Figure #2: Linam AGI #1 Surface TAG Injection Pressure and Annular Pressure

Page 3 of 10







## Figure #5: Linam AGI #2 Injection and Casing Annulus Pressure

Page 6 of 10





Page 8 of 10



Page 9 of 10



Page 10 of 10

| AGI #2<br>Differential             | Pressure<br>(psig)              | Average:<br>1017                 |            | Calculated          | 1142             |
|------------------------------------|---------------------------------|----------------------------------|------------|---------------------|------------------|
|                                    | AGI #1 Flow<br>Rate (scf/hr)    | Average:<br>190,495              |            | Same as<br>Column E | 223380           |
|                                    | AGI #2 Flow<br>Rate (scf/hr)    | Average:                         |            | N/A                 |                  |
| Measured<br>AGI