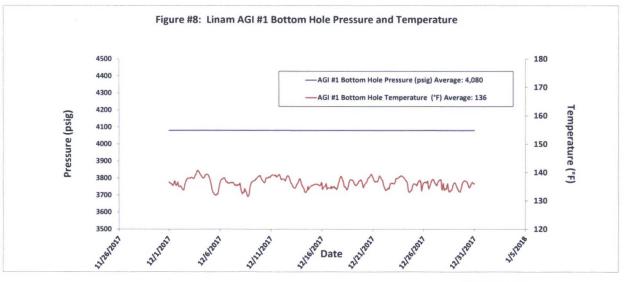

|                                                               |  |  |  |  |

Page 1 of 10



Page 2 of 10



## Figure #2: Linam AGI #1 Surface TAG Injection Pressure and Annular Pressure

Page 3 of 10







## Figure #5: Linam AGI #2 Injection and Casing Annulus Pressure

Page 6 of 10





Page 8 of 10



Page 9 of 10



Page 10 of 10

| AGI #2<br>Differential             | Pressure<br>(psig)              | Average:<br>1017                 |            | Calculated          | 1142             |
|------------------------------------|---------------------------------|----------------------------------|------------|---------------------|------------------|
|                                    | AGI #1 Flow<br>Rate (scf/hr)    | Average:<br>190,495              |            | Same as<br>Column E | 223380           |
|                                    | AGI #2 Flow<br>Rate (scf/hr)    | Average:                         |            | N/A                 |                  |
| Measured<br>AGI #2 Flow            | Rate<br>(MMCFD)                 | Average:                         | PCT+TOIJ