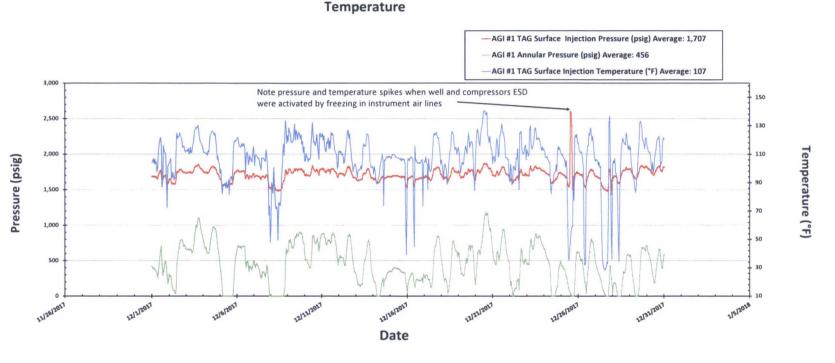

## Figure #3: Linam AGI #1 TAG Injection Pressure, Casing Annulus Pressure and TAG Injection Temperature