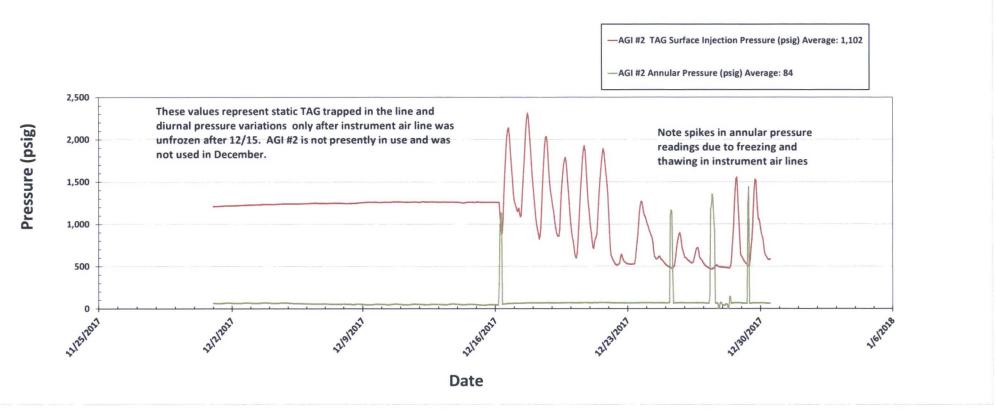

## Figure #5: Linam AGI #2 Injection and Casing Annulus Pressure

Page 6 of 10

Page 8 of 10

Page 9 of 10

Page 10 of 10

| AGI #2<br>Differential             | Pressure<br>(psig)              | Average:<br>1017                 |            | Calculated          | 1142             |
|------------------------------------|---------------------------------|----------------------------------|------------|---------------------|------------------|
|                                    | AGI #1 Flow<br>Rate (scf/hr)    | Average:<br>190,495              |            | Same as<br>Column E | 223380           |
|                                    | AGI #2 Flow<br>Rate (scf/hr)    | Average:                         |            | N/A                 |                  |
| Measured<br>AGI #2 Flow            | Rate<br>(MMCFD)                 | Average:                         | PCT+TOIJ   | N/A                 |                  |
| AGI #2<br>Annular                  | Pressure<br>(psig)              | Average:<br>84                   | 76747014   | Updated             | 99               |
| AGI #2 TAG<br>Surface<br>Injection | Temperature<br>(°F)             | Average:<br>44                   | 10141011   | Updated             | 52               |
| AGI #2 TAG<br>Surface<br>Injection | Pressure<br>(psig)              | Average:<br>1,102                | 00141014   | Updated             | 1208             |
| AGI #1 Bottom                      | Hole<br>Temperature (°F)        | Average: Average: /<br>4,080 136 | C771011    | Updated             | 137              |
| AGI #1 Bottom                      | Hole Pressure<br>(psig)         | Average:<br>4,080                | C74T014    | Updated             | 4080             |
| AGI #1                             | Differential<br>Pressure (psig) | Average:<br>1,252                |            | Calculated          | 1261             |
|                                    | Total AGI Flow<br>Rate (scf/hr) | Average:<br>190,495              | FQT41400 & | Updated             | 223380           |
| AGI #1<br>Annular                  | Pressure<br>(psig)              | Average:<br>456                  | 624T017    | Updated             | 424              |
| AGI #1 TAG<br>Surface<br>Injection | Temperature<br>(°F)             | Average:<br>107                  | /047/11    | Updated             | 104              |
| AGI #1 TAG<br>Surface              | Injection<br>Pressure (psig)    | Average:<br>1,707                | 1761011    | Updated             | 1685             |
|                                    |                                 | Average                          |            |                     | 12/1/17 12:00 AM |