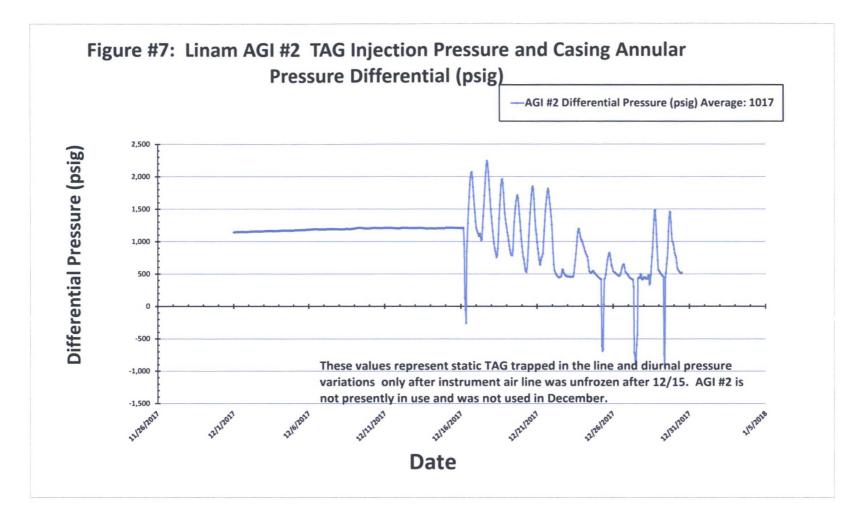

## Figure #5: Linam AGI #2 Injection and Casing Annulus Pressure

Page 6 of 10

Page 8 of 10

Page 9 of 10

Page 10 of 10

| AGI #2<br>Differential             | Pressure<br>(psig)              | Average:<br>1017                 |            | Calculated          | 1142             |
|------------------------------------|---------------------------------|----------------------------------|------------|---------------------|------------------|
|                                    | AGI #1 Flow<br>Rate (scf/hr)    | Average:<br>190,495              |            | Same as<br>Column E | 223380           |
|                                    | AGI #2 Flow<br>Rate (scf/hr)    | Average:                         |            | N/A                 |                  |
| Measured<br>AGI #2 Flow            | Rate<br>(MMCFD)                 | Average:                         | PCT+TOIJ   | N/A                 |                  |
| AGI #2<br>Annular                  | Pressure<br>(psig)              | Average:<br>84                   | 76747014   | Updated             | 99               |
| AGI #2 TAG<br>Surface<br>Injection | Temperature<br>(°F)             | Average:<br>44                   | 10141011   | Updated             | 52               |
| AGI #2 TAG<br>Surface<br>Injection | Pressure<br>(psig)              | Average:<br>1,102                | 00141014   | Updated             | 1208             |
| AGI #1 Bottom                      | Hole<br>Temperature (°F)        | Average: Average: /<br>4,080 136 | C771011    | Updated             | 137              |
| AGI #1 Bottom                      | Hole Pressure<br>(psig)         | Average:<br>4,080                | C74T014    | Updated             | 4080             |
| AGI #1                             | Differential<br>Pressure (psig) | Average:<br>1,252                |            | Calculated          | 1261             |
|                                    | Total AGI Flow<br>Rate (scf/hr) | Average:<br>190,495              | FQT41400 & | Updated             | 223380           |
| AGI #1<br>Annular                  | Pressure<br>(psig)              | Average:<br>456                  | 624T017    | Updated             | 424              |
| AGI #1 TAG<br>Surface<br>Injection | Temperature<br>(°F)             | Average:<br>107                  | /047/11    | Updated             | 104              |
| AGI #1 TAG<br>Surface              | Injection<br>Pressure (psig)    | Average:<br>1,707                | 1761011    | Updated             | 1685             |
|                                    |                                 | Average                          |            |                     | 12/1/17 12:00 AM |