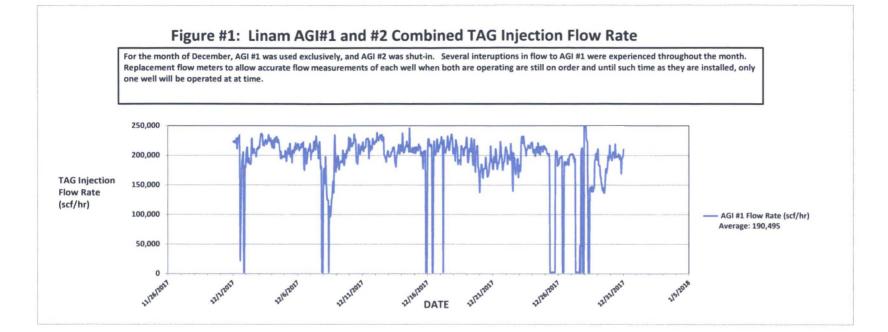

| Submit 1 Copy To Appropriate District State of New Mexico                                                                                                                                                                                                                                                                                                                                                                                                                                                                                                                                                                                                                                                                                                                                                                                                                                                                                                                                                                                                                                                                                                                                                                                                                                                                                                                                                                                                                                                                                                                                                                                                                                                                                                                                                                                                                                                               | Form C-103                                                    |  |  |  |  |
|-------------------------------------------------------------------------------------------------------------------------------------------------------------------------------------------------------------------------------------------------------------------------------------------------------------------------------------------------------------------------------------------------------------------------------------------------------------------------------------------------------------------------------------------------------------------------------------------------------------------------------------------------------------------------------------------------------------------------------------------------------------------------------------------------------------------------------------------------------------------------------------------------------------------------------------------------------------------------------------------------------------------------------------------------------------------------------------------------------------------------------------------------------------------------------------------------------------------------------------------------------------------------------------------------------------------------------------------------------------------------------------------------------------------------------------------------------------------------------------------------------------------------------------------------------------------------------------------------------------------------------------------------------------------------------------------------------------------------------------------------------------------------------------------------------------------------------------------------------------------------------------------------------------------------|---------------------------------------------------------------|--|--|--|--|
| Office<br><u>District I</u> – (575) 393-6161<br>1625 N. French Dr., Hobbs, NM 88240<br>Energy, Minerals and Natural Resources                                                                                                                                                                                                                                                                                                                                                                                                                                                                                                                                                                                                                                                                                                                                                                                                                                                                                                                                                                                                                                                                                                                                                                                                                                                                                                                                                                                                                                                                                                                                                                                                                                                                                                                                                                                           | Revised August 1, 2011<br>WELL API NO.                        |  |  |  |  |
|                                                                                                                                                                                                                                                                                                                                                                                                                                                                                                                                                                                                                                                                                                                                                                                                                                                                                                                                                                                                                                                                                                                                                                                                                                                                                                                                                                                                                                                                                                                                                                                                                                                                                                                                                                                                                                                                                                                         | 30-025-38576 and 30-025-42139                                 |  |  |  |  |
| District II – (575) 748-1283<br>811 S. First St., Artesia, NM 882100BBS OCDCONSERVATION DIVISION<br>District III – (505) 334-6178<br>1000 Rio Brazos Rd., Aztec, NM 87410                                                                                                                                                                                                                                                                                                                                                                                                                                                                                                                                                                                                                                                                                                                                                                                                                                                                                                                                                                                                                                                                                                                                                                                                                                                                                                                                                                                                                                                                                                                                                                                                                                                                                                                                               | 5. Indicate Type of Lease<br>STATE STATE                      |  |  |  |  |
| $\frac{District IV}{12208 \text{ S.st. Francis Dr., Santa Fe, NM 87505}}$ Santa Fe, NM 87505 Santa Fe, NM 87505                                                                                                                                                                                                                                                                                                                                                                                                                                                                                                                                                                                                                                                                                                                                                                                                                                                                                                                                                                                                                                                                                                                                                                                                                                                                                                                                                                                                                                                                                                                                                                                                                                                                                                                                                                                                         | 6. State Oil & Gas Lease No.<br>V07530-0001                   |  |  |  |  |
| SUNDRY NOTCONTED EPORTS ON WELLS<br>(DO NOT USE THIS FORM FOR ANY OSALS TO DRILL OR TO DEEPEN OR PLUG BACK TO A<br>DIFFERENT RESERVOIR. USE "APPLICATION FOR PERMIT" (FORM C-101) FOR SUCH                                                                                                                                                                                                                                                                                                                                                                                                                                                                                                                                                                                                                                                                                                                                                                                                                                                                                                                                                                                                                                                                                                                                                                                                                                                                                                                                                                                                                                                                                                                                                                                                                                                                                                                              | 7. Lease Name or Unit Agreement Name<br>Linam AGI             |  |  |  |  |
| PROPOSALS.) 1. Type of Well: Oil Well Gas Well Other                                                                                                                                                                                                                                                                                                                                                                                                                                                                                                                                                                                                                                                                                                                                                                                                                                                                                                                                                                                                                                                                                                                                                                                                                                                                                                                                                                                                                                                                                                                                                                                                                                                                                                                                                                                                                                                                    | 8. Wells Number 1 and 2                                       |  |  |  |  |
| 2. Name of Operator                                                                                                                                                                                                                                                                                                                                                                                                                                                                                                                                                                                                                                                                                                                                                                                                                                                                                                                                                                                                                                                                                                                                                                                                                                                                                                                                                                                                                                                                                                                                                                                                                                                                                                                                                                                                                                                                                                     | 9. OGRID Number 36785                                         |  |  |  |  |
| DCP Midstream LP 3. Address of Operator                                                                                                                                                                                                                                                                                                                                                                                                                                                                                                                                                                                                                                                                                                                                                                                                                                                                                                                                                                                                                                                                                                                                                                                                                                                                                                                                                                                                                                                                                                                                                                                                                                                                                                                                                                                                                                                                                 | 10. Pool name or Wildcat                                      |  |  |  |  |
| 370 17 <sup>th</sup> Street , Suite 2500, Denver CO 80202                                                                                                                                                                                                                                                                                                                                                                                                                                                                                                                                                                                                                                                                                                                                                                                                                                                                                                                                                                                                                                                                                                                                                                                                                                                                                                                                                                                                                                                                                                                                                                                                                                                                                                                                                                                                                                                               | Wildcat                                                       |  |  |  |  |
| 4. Well Location<br>Unit Letter K; 1980 feet from the South line and 1980 feet from the West line                                                                                                                                                                                                                                                                                                                                                                                                                                                                                                                                                                                                                                                                                                                                                                                                                                                                                                                                                                                                                                                                                                                                                                                                                                                                                                                                                                                                                                                                                                                                                                                                                                                                                                                                                                                                                       |                                                               |  |  |  |  |
| Section 30 Township 18S Range 37E                                                                                                                                                                                                                                                                                                                                                                                                                                                                                                                                                                                                                                                                                                                                                                                                                                                                                                                                                                                                                                                                                                                                                                                                                                                                                                                                                                                                                                                                                                                                                                                                                                                                                                                                                                                                                                                                                       | NMPM County Lea                                               |  |  |  |  |
| 11. Elevation (Show whether DR, RKB, RT, GR, etc.,<br>3736 GR                                                                                                                                                                                                                                                                                                                                                                                                                                                                                                                                                                                                                                                                                                                                                                                                                                                                                                                                                                                                                                                                                                                                                                                                                                                                                                                                                                                                                                                                                                                                                                                                                                                                                                                                                                                                                                                           |                                                               |  |  |  |  |
| 12. Check Appropriate Box to Indicate Nature of Notice, Report or Other Data                                                                                                                                                                                                                                                                                                                                                                                                                                                                                                                                                                                                                                                                                                                                                                                                                                                                                                                                                                                                                                                                                                                                                                                                                                                                                                                                                                                                                                                                                                                                                                                                                                                                                                                                                                                                                                            |                                                               |  |  |  |  |
| NOTICE OF INTENTION TO:       SUBSEQUENT REPORT OF:         PERFORM REMEDIAL WORK       PLUG AND ABANDON       REMEDIAL WORK       ALTERING CASING         TEMPORARILY ABANDON       CHANGE PLANS       COMMENCE DRILLING OPNS.       P AND A         PULL OR ALTER CASING       MULTIPLE COMPL       CASING/CEMENT JOB       Image: Commence of the second s |                                                               |  |  |  |  |
| OTHER: OTHER: Monthly Report pursuant to Workover C-103                                                                                                                                                                                                                                                                                                                                                                                                                                                                                                                                                                                                                                                                                                                                                                                                                                                                                                                                                                                                                                                                                                                                                                                                                                                                                                                                                                                                                                                                                                                                                                                                                                                                                                                                                                                                                                                                 |                                                               |  |  |  |  |
| 13. Describe proposed or completed operations. (Clearly state all pertinent details, and give pertinent dates, including estimated date<br>of starting any proposed work). SEE RULE 19.15.7.14 NMAC. For Multiple Completions: Attach wellbore diagram of<br>proposed completion or recompletion.                                                                                                                                                                                                                                                                                                                                                                                                                                                                                                                                                                                                                                                                                                                                                                                                                                                                                                                                                                                                                                                                                                                                                                                                                                                                                                                                                                                                                                                                                                                                                                                                                       |                                                               |  |  |  |  |
| <b>Report for the Month ending December 31, 2017 Pursuant to Workover C-103 for Linam AGI#1 and AGI#2</b><br>This is the sixty-eighth monthly submittal of data as agreed to between DCP and OCD relative to injection pressure, TAG temperature and casing annulus pressure for Linam AGI#1. Since the data for both wells provides the overall picture of the performance of the AGI system, the data for both wells is analyzed and presented herein even though that analysis is required only on a quarterly basis for AGI #2. Some instrument air problems (freezing lines) caused an ESD on high pressure on 12/25 which was rectified within the hour. The average TAG injection rate for AGI#1 for the operating period was 190,495 scf/hr (see Figure #1) and AGI#2 had no flow the entire month. The injection parameters being monitored for AGI #1 were as follows (see Figures #2, #3 & #4): Average TAG Injection Pressure: 1707 psig, Average TAG Temperature: 107°F, Average Annulus Pressure: 456 psig, Average Pressure Differential: 1252 psig. Bottom Hole measuring sensors data provided the average BH pressure for the period of 4080 psig and average BH temperature was 136°F.                                                                                                                                                                                                                                                                                                                                                                                                                                                                                                                                                                                                                                                                                                               |                                                               |  |  |  |  |
| Although AGI#2 was not operated in December, values representing static TAG in the inacti ): Average Injection Pressure: 1102 psig, Average TAG Temperature: 44°F, Average A Differential: 1017 psig.                                                                                                                                                                                                                                                                                                                                                                                                                                                                                                                                                                                                                                                                                                                                                                                                                                                                                                                                                                                                                                                                                                                                                                                                                                                                                                                                                                                                                                                                                                                                                                                                                                                                                                                  |                                                               |  |  |  |  |
| The Linam AGI#1 and AGI #2 wells are serving as safe, effective and environmentally-frien consisting of $H_2S$ and $CO_2$ . The two wells provide the required redundancy to the plant that both wells. I hereby certify that the information above is true and complete to the best of my                                                                                                                                                                                                                                                                                                                                                                                                                                                                                                                                                                                                                                                                                                                                                                                                                                                                                                                                                                                                                                                                                                                                                                                                                                                                                                                                                                                                                                                                                                                                                                                                                              | allows for operation with disposal to either or               |  |  |  |  |
| SIGNATURE Type or print name Alberto A. Gutierrez, RG TITLE Consultant to DCP Midstream/ G<br>E-mail address: aag@geolex.com                                                                                                                                                                                                                                                                                                                                                                                                                                                                                                                                                                                                                                                                                                                                                                                                                                                                                                                                                                                                                                                                                                                                                                                                                                                                                                                                                                                                                                                                                                                                                                                                                                                                                                                                                                                            | eolex, IncDATE <u>1/16/2018</u><br>PHONE: <u>505-842-8000</u> |  |  |  |  |
| For State Use Only           APPROVED BY:         Accepted for Record Only                                                                                                                                                                                                                                                                                                                                                                                                                                                                                                                                                                                                                                                                                                                                                                                                                                                                                                                                                                                                                                                                                                                                                                                                                                                                                                                                                                                                                                                                                                                                                                                                                                                                                                                                                                                                                                              | DATE                                                          |  |  |  |  |
|                                                                                                                                                                                                                                                                                                                                                                                                                                                                                                                                                                                                                                                                                                                                                                                                                                                                                                                                                                                                                                                                                                                                                                                                                                                                                                                                                                                                                                                                                                                                                                                                                                                                                                                                                                                                                                                                                                                         |                                                               |  |  |  |  |
| Conditions of Approval (if any): maknown 1/18/2018                                                                                                                                                                                                                                                                                                                                                                                                                                                                                                                                                                                                                                                                                                                                                                                                                                                                                                                                                                                                                                                                                                                                                                                                                                                                                                                                                                                                                                                                                                                                                                                                                                                                                                                                                                                                                                                                      |                                                               |  |  |  |  |