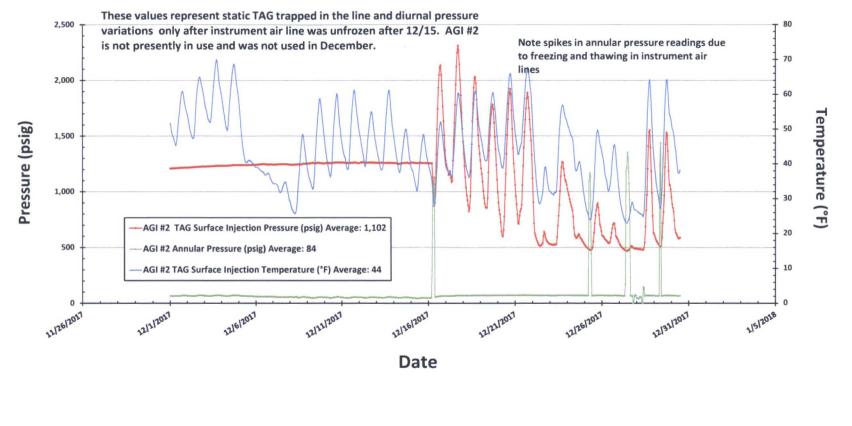

## Figure #6: Linam AGI #2 TAG Injection Pressure, Casing Annulus Pressure and TAG Injection Temperature