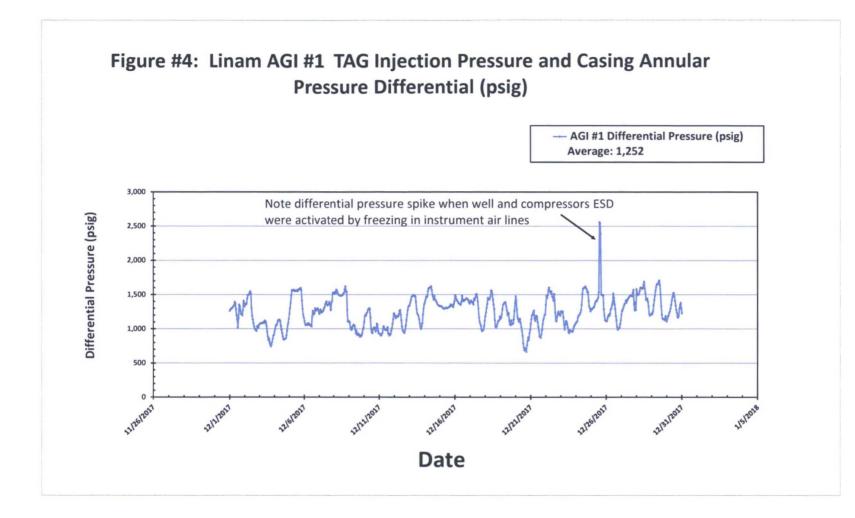

| Submit 1 Copy To Appropriate District State of New Mexico                                                                                                                                                                                                                                                                                                                                                                                                                                                                                                                                                                                                                                                                                                                                                                                                                                                                                                                                                                                                                                                                                                                                                                                                                                                                                                                                                                                                                                                                                                                                                                                                                                                                                                                                                                                                                                                               | Form C-103                                                    |  |  |  |  |
|-------------------------------------------------------------------------------------------------------------------------------------------------------------------------------------------------------------------------------------------------------------------------------------------------------------------------------------------------------------------------------------------------------------------------------------------------------------------------------------------------------------------------------------------------------------------------------------------------------------------------------------------------------------------------------------------------------------------------------------------------------------------------------------------------------------------------------------------------------------------------------------------------------------------------------------------------------------------------------------------------------------------------------------------------------------------------------------------------------------------------------------------------------------------------------------------------------------------------------------------------------------------------------------------------------------------------------------------------------------------------------------------------------------------------------------------------------------------------------------------------------------------------------------------------------------------------------------------------------------------------------------------------------------------------------------------------------------------------------------------------------------------------------------------------------------------------------------------------------------------------------------------------------------------------|---------------------------------------------------------------|--|--|--|--|
| Office<br><u>District I</u> – (575) 393-6161<br>1625 N. French Dr., Hobbs, NM 88240<br>Energy, Minerals and Natural Resources                                                                                                                                                                                                                                                                                                                                                                                                                                                                                                                                                                                                                                                                                                                                                                                                                                                                                                                                                                                                                                                                                                                                                                                                                                                                                                                                                                                                                                                                                                                                                                                                                                                                                                                                                                                           | Revised August 1, 2011<br>WELL API NO.                        |  |  |  |  |
|                                                                                                                                                                                                                                                                                                                                                                                                                                                                                                                                                                                                                                                                                                                                                                                                                                                                                                                                                                                                                                                                                                                                                                                                                                                                                                                                                                                                                                                                                                                                                                                                                                                                                                                                                                                                                                                                                                                         | 30-025-38576 and 30-025-42139                                 |  |  |  |  |
| District II – (575) 748-1283<br>811 S. First St., Artesia, NM 882100BBS OCDCONSERVATION DIVISION<br>District III – (505) 334-6178<br>1000 Rio Brazos Rd., Aztec, NM 87410                                                                                                                                                                                                                                                                                                                                                                                                                                                                                                                                                                                                                                                                                                                                                                                                                                                                                                                                                                                                                                                                                                                                                                                                                                                                                                                                                                                                                                                                                                                                                                                                                                                                                                                                               | 5. Indicate Type of Lease<br>STATE STATE                      |  |  |  |  |
| $\frac{District IV}{12208 \text{ S.st. Francis Dr., Santa Fe, NM 87505}}$ Santa Fe, NM 87505 Santa Fe, NM 87505                                                                                                                                                                                                                                                                                                                                                                                                                                                                                                                                                                                                                                                                                                                                                                                                                                                                                                                                                                                                                                                                                                                                                                                                                                                                                                                                                                                                                                                                                                                                                                                                                                                                                                                                                                                                         | 6. State Oil & Gas Lease No.<br>V07530-0001                   |  |  |  |  |
| SUNDRY NOTCONTED EPORTS ON WELLS<br>(DO NOT USE THIS FORM FOR ANY OSALS TO DRILL OR TO DEEPEN OR PLUG BACK TO A<br>DIFFERENT RESERVOIR. USE "APPLICATION FOR PERMIT" (FORM C-101) FOR SUCH                                                                                                                                                                                                                                                                                                                                                                                                                                                                                                                                                                                                                                                                                                                                                                                                                                                                                                                                                                                                                                                                                                                                                                                                                                                                                                                                                                                                                                                                                                                                                                                                                                                                                                                              | 7. Lease Name or Unit Agreement Name<br>Linam AGI             |  |  |  |  |
| PROPOSALS.) 1. Type of Well: Oil Well Gas Well Other                                                                                                                                                                                                                                                                                                                                                                                                                                                                                                                                                                                                                                                                                                                                                                                                                                                                                                                                                                                                                                                                                                                                                                                                                                                                                                                                                                                                                                                                                                                                                                                                                                                                                                                                                                                                                                                                    | 8. Wells Number 1 and 2                                       |  |  |  |  |
| 2. Name of Operator                                                                                                                                                                                                                                                                                                                                                                                                                                                                                                                                                                                                                                                                                                                                                                                                                                                                                                                                                                                                                                                                                                                                                                                                                                                                                                                                                                                                                                                                                                                                                                                                                                                                                                                                                                                                                                                                                                     | 9. OGRID Number 36785                                         |  |  |  |  |
| DCP Midstream LP 3. Address of Operator                                                                                                                                                                                                                                                                                                                                                                                                                                                                                                                                                                                                                                                                                                                                                                                                                                                                                                                                                                                                                                                                                                                                                                                                                                                                                                                                                                                                                                                                                                                                                                                                                                                                                                                                                                                                                                                                                 | 10. Pool name or Wildcat                                      |  |  |  |  |
| 370 17 <sup>th</sup> Street , Suite 2500, Denver CO 80202                                                                                                                                                                                                                                                                                                                                                                                                                                                                                                                                                                                                                                                                                                                                                                                                                                                                                                                                                                                                                                                                                                                                                                                                                                                                                                                                                                                                                                                                                                                                                                                                                                                                                                                                                                                                                                                               | Wildcat                                                       |  |  |  |  |
| 4. Well Location<br>Unit Letter K; 1980 feet from the South line and 1980 feet from the West line                                                                                                                                                                                                                                                                                                                                                                                                                                                                                                                                                                                                                                                                                                                                                                                                                                                                                                                                                                                                                                                                                                                                                                                                                                                                                                                                                                                                                                                                                                                                                                                                                                                                                                                                                                                                                       |                                                               |  |  |  |  |
| Section 30 Township 18S Range 37E                                                                                                                                                                                                                                                                                                                                                                                                                                                                                                                                                                                                                                                                                                                                                                                                                                                                                                                                                                                                                                                                                                                                                                                                                                                                                                                                                                                                                                                                                                                                                                                                                                                                                                                                                                                                                                                                                       | NMPM County Lea                                               |  |  |  |  |
| 11. Elevation (Show whether DR, RKB, RT, GR, etc.,<br>3736 GR                                                                                                                                                                                                                                                                                                                                                                                                                                                                                                                                                                                                                                                                                                                                                                                                                                                                                                                                                                                                                                                                                                                                                                                                                                                                                                                                                                                                                                                                                                                                                                                                                                                                                                                                                                                                                                                           |                                                               |  |  |  |  |
| 12. Check Appropriate Box to Indicate Nature of Notice, Report or Other Data                                                                                                                                                                                                                                                                                                                                                                                                                                                                                                                                                                                                                                                                                                                                                                                                                                                                                                                                                                                                                                                                                                                                                                                                                                                                                                                                                                                                                                                                                                                                                                                                                                                                                                                                                                                                                                            |                                                               |  |  |  |  |
| NOTICE OF INTENTION TO:       SUBSEQUENT REPORT OF:         PERFORM REMEDIAL WORK       PLUG AND ABANDON       REMEDIAL WORK       ALTERING CASING         TEMPORARILY ABANDON       CHANGE PLANS       COMMENCE DRILLING OPNS.       P AND A         PULL OR ALTER CASING       MULTIPLE COMPL       CASING/CEMENT JOB       Image: Commence of the second s |                                                               |  |  |  |  |
| OTHER: OTHER: Monthly Report pursuant to Workover C-103                                                                                                                                                                                                                                                                                                                                                                                                                                                                                                                                                                                                                                                                                                                                                                                                                                                                                                                                                                                                                                                                                                                                                                                                                                                                                                                                                                                                                                                                                                                                                                                                                                                                                                                                                                                                                                                                 |                                                               |  |  |  |  |
| 13. Describe proposed or completed operations. (Clearly state all pertinent details, and give pertinent dates, including estimated date<br>of starting any proposed work). SEE RULE 19.15.7.14 NMAC. For Multiple Completions: Attach wellbore diagram of<br>proposed completion or recompletion.                                                                                                                                                                                                                                                                                                                                                                                                                                                                                                                                                                                                                                                                                                                                                                                                                                                                                                                                                                                                                                                                                                                                                                                                                                                                                                                                                                                                                                                                                                                                                                                                                       |                                                               |  |  |  |  |
| <b>Report for the Month ending December 31, 2017 Pursuant to Workover C-103 for Linam AGI#1 and AGI#2</b><br>This is the sixty-eighth monthly submittal of data as agreed to between DCP and OCD relative to injection pressure, TAG temperature and casing annulus pressure for Linam AGI#1. Since the data for both wells provides the overall picture of the performance of the AGI system, the data for both wells is analyzed and presented herein even though that analysis is required only on a quarterly basis for AGI #2. Some instrument air problems (freezing lines) caused an ESD on high pressure on 12/25 which was rectified within the hour. The average TAG injection rate for AGI#1 for the operating period was 190,495 scf/hr (see Figure #1) and AGI#2 had no flow the entire month. The injection parameters being monitored for AGI #1 were as follows (see Figures #2, #3 & #4): Average TAG Injection Pressure: 1707 psig, Average TAG Temperature: 107°F, Average Annulus Pressure: 456 psig, Average Pressure Differential: 1252 psig. Bottom Hole measuring sensors data provided the average BH pressure for the period of 4080 psig and average BH temperature was 136°F.                                                                                                                                                                                                                                                                                                                                                                                                                                                                                                                                                                                                                                                                                                               |                                                               |  |  |  |  |
| Although AGI#2 was not operated in December, values representing static TAG in the inacti ): Average Injection Pressure: 1102 psig, Average TAG Temperature: 44°F, Average A Differential: 1017 psig.                                                                                                                                                                                                                                                                                                                                                                                                                                                                                                                                                                                                                                                                                                                                                                                                                                                                                                                                                                                                                                                                                                                                                                                                                                                                                                                                                                                                                                                                                                                                                                                                                                                                                                                  |                                                               |  |  |  |  |
| The Linam AGI#1 and AGI #2 wells are serving as safe, effective and environmentally-frien consisting of $H_2S$ and $CO_2$ . The two wells provide the required redundancy to the plant that both wells. I hereby certify that the information above is true and complete to the best of my                                                                                                                                                                                                                                                                                                                                                                                                                                                                                                                                                                                                                                                                                                                                                                                                                                                                                                                                                                                                                                                                                                                                                                                                                                                                                                                                                                                                                                                                                                                                                                                                                              | allows for operation with disposal to either or               |  |  |  |  |
| SIGNATURE Type or print name Alberto A. Gutierrez, RG TITLE Consultant to DCP Midstream/ G<br>E-mail address: aag@geolex.com                                                                                                                                                                                                                                                                                                                                                                                                                                                                                                                                                                                                                                                                                                                                                                                                                                                                                                                                                                                                                                                                                                                                                                                                                                                                                                                                                                                                                                                                                                                                                                                                                                                                                                                                                                                            | eolex, IncDATE <u>1/16/2018</u><br>PHONE: <u>505-842-8000</u> |  |  |  |  |
| For State Use Only           APPROVED BY:         Accepted for Record Only                                                                                                                                                                                                                                                                                                                                                                                                                                                                                                                                                                                                                                                                                                                                                                                                                                                                                                                                                                                                                                                                                                                                                                                                                                                                                                                                                                                                                                                                                                                                                                                                                                                                                                                                                                                                                                              | DATE                                                          |  |  |  |  |
|                                                                                                                                                                                                                                                                                                                                                                                                                                                                                                                                                                                                                                                                                                                                                                                                                                                                                                                                                                                                                                                                                                                                                                                                                                                                                                                                                                                                                                                                                                                                                                                                                                                                                                                                                                                                                                                                                                                         |                                                               |  |  |  |  |
| Conditions of Approval (if any): maknown 1/18/2018                                                                                                                                                                                                                                                                                                                                                                                                                                                                                                                                                                                                                                                                                                                                                                                                                                                                                                                                                                                                                                                                                                                                                                                                                                                                                                                                                                                                                                                                                                                                                                                                                                                                                                                                                                                                                                                                      |                                                               |  |  |  |  |