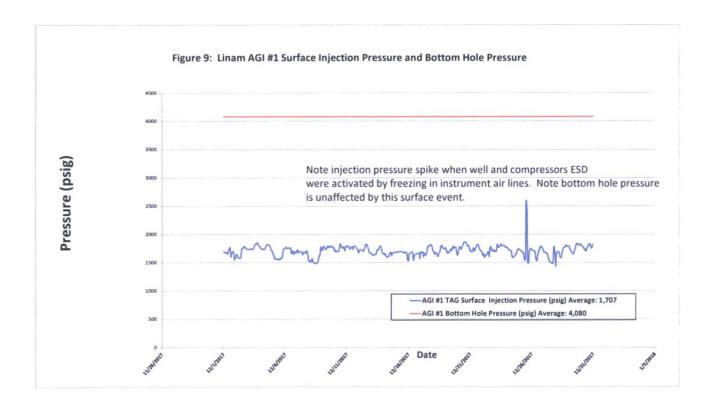

| Submit 1 Copy To Appropriate District State of New Mexico                                                                                                                                                                                                                                                                                                                                                                                                                                                                                                                                                                                                                                                                                                                                                                                                                                                                                                                                                                                                                                                                                                                                                                                                                                                                                                                                                                                                                                                                                                                                                                                                                                                                                                                                                                                                                                                               | Form C-103                                                    |  |  |  |  |
|-------------------------------------------------------------------------------------------------------------------------------------------------------------------------------------------------------------------------------------------------------------------------------------------------------------------------------------------------------------------------------------------------------------------------------------------------------------------------------------------------------------------------------------------------------------------------------------------------------------------------------------------------------------------------------------------------------------------------------------------------------------------------------------------------------------------------------------------------------------------------------------------------------------------------------------------------------------------------------------------------------------------------------------------------------------------------------------------------------------------------------------------------------------------------------------------------------------------------------------------------------------------------------------------------------------------------------------------------------------------------------------------------------------------------------------------------------------------------------------------------------------------------------------------------------------------------------------------------------------------------------------------------------------------------------------------------------------------------------------------------------------------------------------------------------------------------------------------------------------------------------------------------------------------------|---------------------------------------------------------------|--|--|--|--|
| Office<br><u>District I</u> – (575) 393-6161<br>1625 N. French Dr., Hobbs, NM 88240<br>Energy, Minerals and Natural Resources                                                                                                                                                                                                                                                                                                                                                                                                                                                                                                                                                                                                                                                                                                                                                                                                                                                                                                                                                                                                                                                                                                                                                                                                                                                                                                                                                                                                                                                                                                                                                                                                                                                                                                                                                                                           | Revised August 1, 2011<br>WELL API NO.                        |  |  |  |  |
|                                                                                                                                                                                                                                                                                                                                                                                                                                                                                                                                                                                                                                                                                                                                                                                                                                                                                                                                                                                                                                                                                                                                                                                                                                                                                                                                                                                                                                                                                                                                                                                                                                                                                                                                                                                                                                                                                                                         | 30-025-38576 and 30-025-42139                                 |  |  |  |  |
| District II – (575) 748-1283<br>811 S. First St., Artesia, NM 882100BBS OCDCONSERVATION DIVISION<br>District III – (505) 334-6178<br>1000 Rio Brazos Rd., Aztec, NM 87410                                                                                                                                                                                                                                                                                                                                                                                                                                                                                                                                                                                                                                                                                                                                                                                                                                                                                                                                                                                                                                                                                                                                                                                                                                                                                                                                                                                                                                                                                                                                                                                                                                                                                                                                               | 5. Indicate Type of Lease<br>STATE STATE                      |  |  |  |  |
| $\frac{District IV}{12208 \text{ S.st. Francis Dr., Santa Fe, NM 87505}}$ Santa Fe, NM 87505 Santa Fe, NM 87505                                                                                                                                                                                                                                                                                                                                                                                                                                                                                                                                                                                                                                                                                                                                                                                                                                                                                                                                                                                                                                                                                                                                                                                                                                                                                                                                                                                                                                                                                                                                                                                                                                                                                                                                                                                                         | 6. State Oil & Gas Lease No.<br>V07530-0001                   |  |  |  |  |
| SUNDRY NOTCONTED EPORTS ON WELLS<br>(DO NOT USE THIS FORM FOR ANY OSALS TO DRILL OR TO DEEPEN OR PLUG BACK TO A<br>DIFFERENT RESERVOIR. USE "APPLICATION FOR PERMIT" (FORM C-101) FOR SUCH                                                                                                                                                                                                                                                                                                                                                                                                                                                                                                                                                                                                                                                                                                                                                                                                                                                                                                                                                                                                                                                                                                                                                                                                                                                                                                                                                                                                                                                                                                                                                                                                                                                                                                                              | 7. Lease Name or Unit Agreement Name<br>Linam AGI             |  |  |  |  |
| PROPOSALS.) 1. Type of Well: Oil Well Gas Well Other                                                                                                                                                                                                                                                                                                                                                                                                                                                                                                                                                                                                                                                                                                                                                                                                                                                                                                                                                                                                                                                                                                                                                                                                                                                                                                                                                                                                                                                                                                                                                                                                                                                                                                                                                                                                                                                                    | 8. Wells Number 1 and 2                                       |  |  |  |  |
| 2. Name of Operator                                                                                                                                                                                                                                                                                                                                                                                                                                                                                                                                                                                                                                                                                                                                                                                                                                                                                                                                                                                                                                                                                                                                                                                                                                                                                                                                                                                                                                                                                                                                                                                                                                                                                                                                                                                                                                                                                                     | 9. OGRID Number 36785                                         |  |  |  |  |
| DCP Midstream LP 3. Address of Operator                                                                                                                                                                                                                                                                                                                                                                                                                                                                                                                                                                                                                                                                                                                                                                                                                                                                                                                                                                                                                                                                                                                                                                                                                                                                                                                                                                                                                                                                                                                                                                                                                                                                                                                                                                                                                                                                                 | 10. Pool name or Wildcat                                      |  |  |  |  |
| 370 17 <sup>th</sup> Street , Suite 2500, Denver CO 80202                                                                                                                                                                                                                                                                                                                                                                                                                                                                                                                                                                                                                                                                                                                                                                                                                                                                                                                                                                                                                                                                                                                                                                                                                                                                                                                                                                                                                                                                                                                                                                                                                                                                                                                                                                                                                                                               | Wildcat                                                       |  |  |  |  |
| 4. Well Location<br>Unit Letter K; 1980 feet from the South line and 1980 feet from the West line                                                                                                                                                                                                                                                                                                                                                                                                                                                                                                                                                                                                                                                                                                                                                                                                                                                                                                                                                                                                                                                                                                                                                                                                                                                                                                                                                                                                                                                                                                                                                                                                                                                                                                                                                                                                                       |                                                               |  |  |  |  |
| Section 30 Township 18S Range 37E                                                                                                                                                                                                                                                                                                                                                                                                                                                                                                                                                                                                                                                                                                                                                                                                                                                                                                                                                                                                                                                                                                                                                                                                                                                                                                                                                                                                                                                                                                                                                                                                                                                                                                                                                                                                                                                                                       | NMPM County Lea                                               |  |  |  |  |
| 11. Elevation (Show whether DR, RKB, RT, GR, etc.,<br>3736 GR                                                                                                                                                                                                                                                                                                                                                                                                                                                                                                                                                                                                                                                                                                                                                                                                                                                                                                                                                                                                                                                                                                                                                                                                                                                                                                                                                                                                                                                                                                                                                                                                                                                                                                                                                                                                                                                           |                                                               |  |  |  |  |
| 12. Check Appropriate Box to Indicate Nature of Notice, Report or Other Data                                                                                                                                                                                                                                                                                                                                                                                                                                                                                                                                                                                                                                                                                                                                                                                                                                                                                                                                                                                                                                                                                                                                                                                                                                                                                                                                                                                                                                                                                                                                                                                                                                                                                                                                                                                                                                            |                                                               |  |  |  |  |
| NOTICE OF INTENTION TO:       SUBSEQUENT REPORT OF:         PERFORM REMEDIAL WORK       PLUG AND ABANDON       REMEDIAL WORK       ALTERING CASING         TEMPORARILY ABANDON       CHANGE PLANS       COMMENCE DRILLING OPNS.       P AND A         PULL OR ALTER CASING       MULTIPLE COMPL       CASING/CEMENT JOB       Image: Commence of the second s |                                                               |  |  |  |  |
| OTHER: OTHER: Monthly Report pursuant to Workover C-103                                                                                                                                                                                                                                                                                                                                                                                                                                                                                                                                                                                                                                                                                                                                                                                                                                                                                                                                                                                                                                                                                                                                                                                                                                                                                                                                                                                                                                                                                                                                                                                                                                                                                                                                                                                                                                                                 |                                                               |  |  |  |  |
| 13. Describe proposed or completed operations. (Clearly state all pertinent details, and give pertinent dates, including estimated date<br>of starting any proposed work). SEE RULE 19.15.7.14 NMAC. For Multiple Completions: Attach wellbore diagram of<br>proposed completion or recompletion.                                                                                                                                                                                                                                                                                                                                                                                                                                                                                                                                                                                                                                                                                                                                                                                                                                                                                                                                                                                                                                                                                                                                                                                                                                                                                                                                                                                                                                                                                                                                                                                                                       |                                                               |  |  |  |  |
| <b>Report for the Month ending December 31, 2017 Pursuant to Workover C-103 for Linam AGI#1 and AGI#2</b><br>This is the sixty-eighth monthly submittal of data as agreed to between DCP and OCD relative to injection pressure, TAG temperature and casing annulus pressure for Linam AGI#1. Since the data for both wells provides the overall picture of the performance of the AGI system, the data for both wells is analyzed and presented herein even though that analysis is required only on a quarterly basis for AGI #2. Some instrument air problems (freezing lines) caused an ESD on high pressure on 12/25 which was rectified within the hour. The average TAG injection rate for AGI#1 for the operating period was 190,495 scf/hr (see Figure #1) and AGI#2 had no flow the entire month. The injection parameters being monitored for AGI #1 were as follows (see Figures #2, #3 & #4): Average TAG Injection Pressure: 1707 psig, Average TAG Temperature: 107°F, Average Annulus Pressure: 456 psig, Average Pressure Differential: 1252 psig. Bottom Hole measuring sensors data provided the average BH pressure for the period of 4080 psig and average BH temperature was 136°F.                                                                                                                                                                                                                                                                                                                                                                                                                                                                                                                                                                                                                                                                                                               |                                                               |  |  |  |  |
| Although AGI#2 was not operated in December, values representing static TAG in the inacti ): Average Injection Pressure: 1102 psig, Average TAG Temperature: 44°F, Average A Differential: 1017 psig.                                                                                                                                                                                                                                                                                                                                                                                                                                                                                                                                                                                                                                                                                                                                                                                                                                                                                                                                                                                                                                                                                                                                                                                                                                                                                                                                                                                                                                                                                                                                                                                                                                                                                                                  |                                                               |  |  |  |  |
| The Linam AGI#1 and AGI #2 wells are serving as safe, effective and environmentally-frien consisting of $H_2S$ and $CO_2$ . The two wells provide the required redundancy to the plant that both wells. I hereby certify that the information above is true and complete to the best of my                                                                                                                                                                                                                                                                                                                                                                                                                                                                                                                                                                                                                                                                                                                                                                                                                                                                                                                                                                                                                                                                                                                                                                                                                                                                                                                                                                                                                                                                                                                                                                                                                              | allows for operation with disposal to either or               |  |  |  |  |
| SIGNATURE Type or print name Alberto A. Gutierrez, RG TITLE Consultant to DCP Midstream/ G<br>E-mail address: aag@geolex.com                                                                                                                                                                                                                                                                                                                                                                                                                                                                                                                                                                                                                                                                                                                                                                                                                                                                                                                                                                                                                                                                                                                                                                                                                                                                                                                                                                                                                                                                                                                                                                                                                                                                                                                                                                                            | eolex, IncDATE <u>1/16/2018</u><br>PHONE: <u>505-842-8000</u> |  |  |  |  |
| For State Use Only           APPROVED BY:         Accepted for Record Only                                                                                                                                                                                                                                                                                                                                                                                                                                                                                                                                                                                                                                                                                                                                                                                                                                                                                                                                                                                                                                                                                                                                                                                                                                                                                                                                                                                                                                                                                                                                                                                                                                                                                                                                                                                                                                              | DATE                                                          |  |  |  |  |
|                                                                                                                                                                                                                                                                                                                                                                                                                                                                                                                                                                                                                                                                                                                                                                                                                                                                                                                                                                                                                                                                                                                                                                                                                                                                                                                                                                                                                                                                                                                                                                                                                                                                                                                                                                                                                                                                                                                         |                                                               |  |  |  |  |
| Conditions of Approval (if any): maknown 1/18/2018                                                                                                                                                                                                                                                                                                                                                                                                                                                                                                                                                                                                                                                                                                                                                                                                                                                                                                                                                                                                                                                                                                                                                                                                                                                                                                                                                                                                                                                                                                                                                                                                                                                                                                                                                                                                                                                                      |                                                               |  |  |  |  |