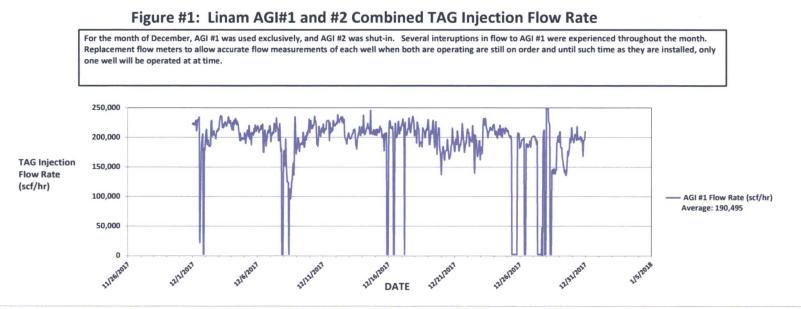

|                                                               |  |  |  |  |

Page 1 of 10



Page 2 of 10



## Figure #2: Linam AGI #1 Surface TAG Injection Pressure and Annular Pressure

Page 3 of 10







## Figure #5: Linam AGI #2 Injection and Casing Annulus Pressure

Page 6 of 10





Page 8 of 10



Page 9 of 10



Page 10 of 10

| AGI #2<br>Differential             | Pressure<br>(psig)              | Average:<br>1017                 |            | Calculated          | 1142             |
|------------------------------------|---------------------------------|----------------------------------|------------|---------------------|------------------|
|                                    | AGI #1 Flow<br>Rate (scf/hr)    | Average:<br>190,495              |            | Same as<br>Column E | 223380           |
|                                    | AGI #2 Flow<br>Rate (scf/h