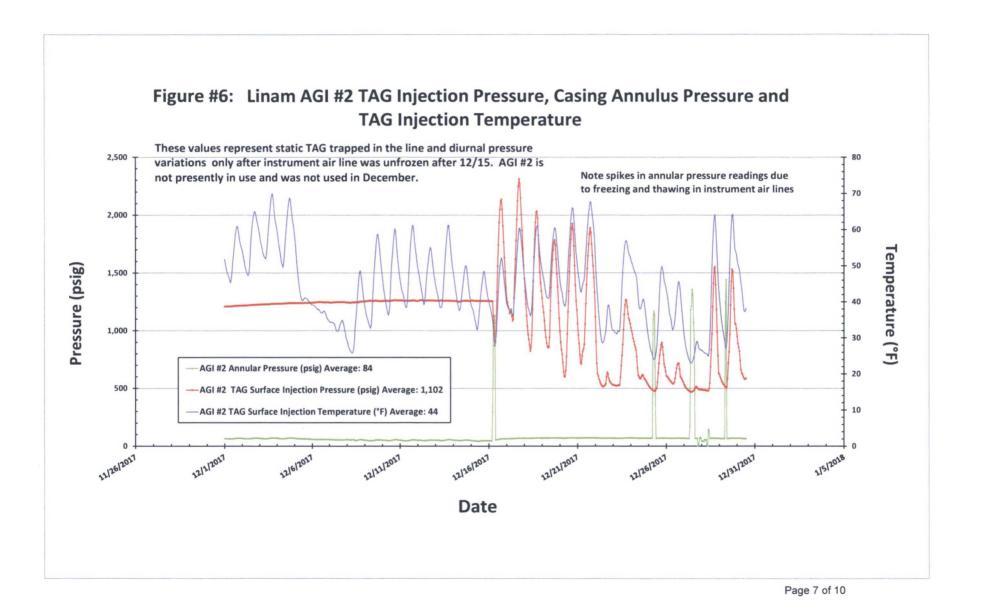

## Figure #6: Linam AGI #2 TAG Injection Pressure, Casing Annulus Pressure and TAG Injection Temperature