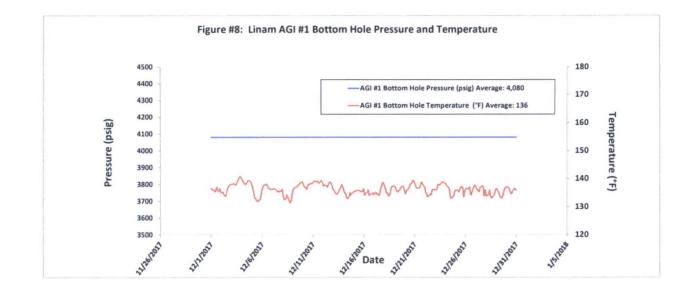

| Submit 1 Copy To Appropriate District State of New Mexico                                                                                                                                                                                                                                                                                                                                                                                                                                                                                                                                                                                                                                                                                                                                                                                                                                                                                                                                                                                                                                                                                                                                                                                                                                                                                                                                                                                                                                                                                                                                                                                                                                                                                                                                                                                                                                                               | Form C-103                                                    |  |  |  |  |
|-------------------------------------------------------------------------------------------------------------------------------------------------------------------------------------------------------------------------------------------------------------------------------------------------------------------------------------------------------------------------------------------------------------------------------------------------------------------------------------------------------------------------------------------------------------------------------------------------------------------------------------------------------------------------------------------------------------------------------------------------------------------------------------------------------------------------------------------------------------------------------------------------------------------------------------------------------------------------------------------------------------------------------------------------------------------------------------------------------------------------------------------------------------------------------------------------------------------------------------------------------------------------------------------------------------------------------------------------------------------------------------------------------------------------------------------------------------------------------------------------------------------------------------------------------------------------------------------------------------------------------------------------------------------------------------------------------------------------------------------------------------------------------------------------------------------------------------------------------------------------------------------------------------------------|---------------------------------------------------------------|--|--|--|--|
| Office<br><u>District I</u> – (575) 393-6161<br>1625 N. French Dr., Hobbs, NM 88240<br>Energy, Minerals and Natural Resources                                                                                                                                                                                                                                                                                                                                                                                                                                                                                                                                                                                                                                                                                                                                                                                                                                                                                                                                                                                                                                                                                                                                                                                                                                                                                                                                                                                                                                                                                                                                                                                                                                                                                                                                                                                           | Revised August 1, 2011<br>WELL API NO.                        |  |  |  |  |
|                                                                                                                                                                                                                                                                                                                                                                                                                                                                                                                                                                                                                                                                                                                                                                                                                                                                                                                                                                                                                                                                                                                                                                                                                                                                                                                                                                                                                                                                                                                                                                                                                                                                                                                                                                                                                                                                                                                         | 30-025-38576 and 30-025-42139                                 |  |  |  |  |
| District II – (575) 748-1283<br>811 S. First St., Artesia, NM 882100BBS OCDCONSERVATION DIVISION<br>District III – (505) 334-6178<br>1000 Rio Brazos Rd., Aztec, NM 87410                                                                                                                                                                                                                                                                                                                                                                                                                                                                                                                                                                                                                                                                                                                                                                                                                                                                                                                                                                                                                                                                                                                                                                                                                                                                                                                                                                                                                                                                                                                                                                                                                                                                                                                                               | 5. Indicate Type of Lease<br>STATE STATE                      |  |  |  |  |
| $\frac{District IV}{12208 \text{ S.st. Francis Dr., Santa Fe, NM 87505}}$ Santa Fe, NM 87505 Santa Fe, NM 87505                                                                                                                                                                                                                                                                                                                                                                                                                                                                                                                                                                                                                                                                                                                                                                                                                                                                                                                                                                                                                                                                                                                                                                                                                                                                                                                                                                                                                                                                                                                                                                                                                                                                                                                                                                                                         | 6. State Oil & Gas Lease No.<br>V07530-0001                   |  |  |  |  |
| SUNDRY NOTCONTED EPORTS ON WELLS<br>(DO NOT USE THIS FORM FOR ANY OSALS TO DRILL OR TO DEEPEN OR PLUG BACK TO A<br>DIFFERENT RESERVOIR. USE "APPLICATION FOR PERMIT" (FORM C-101) FOR SUCH                                                                                                                                                                                                                                                                                                                                                                                                                                                                                                                                                                                                                                                                                                                                                                                                                                                                                                                                                                                                                                                                                                                                                                                                                                                                                                                                                                                                                                                                                                                                                                                                                                                                                                                              | 7. Lease Name or Unit Agreement Name<br>Linam AGI             |  |  |  |  |
| PROPOSALS.) 1. Type of Well: Oil Well Gas Well Other                                                                                                                                                                                                                                                                                                                                                                                                                                                                                                                                                                                                                                                                                                                                                                                                                                                                                                                                                                                                                                                                                                                                                                                                                                                                                                                                                                                                                                                                                                                                                                                                                                                                                                                                                                                                                                                                    | 8. Wells Number 1 and 2                                       |  |  |  |  |
| 2. Name of Operator                                                                                                                                                                                                                                                                                                                                                                                                                                                                                                                                                                                                                                                                                                                                                                                                                                                                                                                                                                                                                                                                                                                                                                                                                                                                                                                                                                                                                                                                                                                                                                                                                                                                                                                                                                                                                                                                                                     | 9. OGRID Number 36785                                         |  |  |  |  |
| DCP Midstream LP 3. Address of Operator                                                                                                                                                                                                                                                                                                                                                                                                                                                                                                                                                                                                                                                                                                                                                                                                                                                                                                                                                                                                                                                                                                                                                                                                                                                                                                                                                                                                                                                                                                                                                                                                                                                                                                                                                                                                                                                                                 | 10. Pool name or Wildcat                                      |  |  |  |  |
| 370 17 <sup>th</sup> Street , Suite 2500, Denver CO 80202                                                                                                                                                                                                                                                                                                                                                                                                                                                                                                                                                                                                                                                                                                                                                                                                                                                                                                                                                                                                                                                                                                                                                                                                                                                                                                                                                                                                                                                                                                                                                                                                                                                                                                                                                                                                                                                               | Wildcat                                                       |  |  |  |  |
| 4. Well Location<br>Unit Letter K; 1980 feet from the South line and 1980 feet from the West line                                                                                                                                                                                                                                                                                                                                                                                                                                                                                                                                                                                                                                                                                                                                                                                                                                                                                                                                                                                                                                                                                                                                                                                                                                                                                                                                                                                                                                                                                                                                                                                                                                                                                                                                                                                                                       |                                                               |  |  |  |  |
| Section 30 Township 18S Range 37E                                                                                                                                                                                                                                                                                                                                                                                                                                                                                                                                                                                                                                                                                                                                                                                                                                                                                                                                                                                                                                                                                                                                                                                                                                                                                                                                                                                                                                                                                                                                                                                                                                                                                                                                                                                                                                                                                       | NMPM County Lea                                               |  |  |  |  |
| 11. Elevation (Show whether DR, RKB, RT, GR, etc.,<br>3736 GR                                                                                                                                                                                                                                                                                                                                                                                                                                                                                                                                                                                                                                                                                                                                                                                                                                                                                                                                                                                                                                                                                                                                                                                                                                                                                                                                                                                                                                                                                                                                                                                                                                                                                                                                                                                                                                                           |                                                               |  |  |  |  |
| 12. Check Appropriate Box to Indicate Nature of Notice, Report or Other Data                                                                                                                                                                                                                                                                                                                                                                                                                                                                                                                                                                                                                                                                                                                                                                                                                                                                                                                                                                                                                                                                                                                                                                                                                                                                                                                                                                                                                                                                                                                                                                                                                                                                                                                                                                                                                                            |                                                               |  |  |  |  |
| NOTICE OF INTENTION TO:       SUBSEQUENT REPORT OF:         PERFORM REMEDIAL WORK       PLUG AND ABANDON       REMEDIAL WORK       ALTERING CASING         TEMPORARILY ABANDON       CHANGE PLANS       COMMENCE DRILLING OPNS.       P AND A         PULL OR ALTER CASING       MULTIPLE COMPL       CASING/CEMENT JOB       Image: Commence of the second s |                                                               |  |  |  |  |
| OTHER: OTHER: Monthly Report pursuant to Workover C-103                                                                                                                                                                                                                                                                                                                                                                                                                                                                                                                                                                                                                                                                                                                                                                                                                                                                                                                                                                                                                                                                                                                                                                                                                                                                                                                                                                                                                                                                                                                                                                                                                                                                                                                                                                                                                                                                 |                                                               |  |  |  |  |
| 13. Describe proposed or completed operations. (Clearly state all pertinent details, and give pertinent dates, including estimated date<br>of starting any proposed work). SEE RULE 19.15.7.14 NMAC. For Multiple Completions: Attach wellbore diagram of<br>proposed completion or recompletion.                                                                                                                                                                                                                                                                                                                                                                                                                                                                                                                                                                                                                                                                                                                                                                                                                                                                                                                                                                                                                                                                                                                                                                                                                                                                                                                                                                                                                                                                                                                                                                                                                       |                                                               |  |  |  |  |
| <b>Report for the Month ending December 31, 2017 Pursuant to Workover C-103 for Linam AGI#1 and AGI#2</b><br>This is the sixty-eighth monthly submittal of data as agreed to between DCP and OCD relative to injection pressure, TAG temperature and casing annulus pressure for Linam AGI#1. Since the data for both wells provides the overall picture of the performance of the AGI system, the data for both wells is analyzed and presented herein even though that analysis is required only on a quarterly basis for AGI #2. Some instrument air problems (freezing lines) caused an ESD on high pressure on 12/25 which was rectified within the hour. The average TAG injection rate for AGI#1 for the operating period was 190,495 scf/hr (see Figure #1) and AGI#2 had no flow the entire month. The injection parameters being monitored for AGI #1 were as follows (see Figures #2, #3 & #4): Average TAG Injection Pressure: 1707 psig, Average TAG Temperature: 107°F, Average Annulus Pressure: 456 psig, Average Pressure Differential: 1252 psig. Bottom Hole measuring sensors data provided the average BH pressure for the period of 4080 psig and average BH temperature was 136°F.                                                                                                                                                                                                                                                                                                                                                                                                                                                                                                                                                                                                                                                                                                               |                                                               |  |  |  |  |
| Although AGI#2 was not operated in December, values representing static TAG in the inacti ): Average Injection Pressure: 1102 psig, Average TAG Temperature: 44°F, Average A Differential: 1017 psig.                                                                                                                                                                                                                                                                                                                                                                                                                                                                                                                                                                                                                                                                                                                                                                                                                                                                                                                                                                                                                                                                                                                                                                                                                                                                                                                                                                                                                                                                                                                                                                                                                                                                                                                  |                                                               |  |  |  |  |
| The Linam AGI#1 and AGI #2 wells are serving as safe, effective and environmentally-frien consisting of $H_2S$ and $CO_2$ . The two wells provide the required redundancy to the plant that both wells. I hereby certify that the information above is true and complete to the best of my                                                                                                                                                                                                                                                                                                                                                                                                                                                                                                                                                                                                                                                                                                                                                                                                                                                                                                                                                                                                                                                                                                                                                                                                                                                                                                                                                                                                                                                                                                                                                                                                                              | allows for operation with disposal to either or               |  |  |  |  |
| SIGNATURE Type or print name Alberto A. Gutierrez, RG TITLE Consultant to DCP Midstream/ G<br>E-mail address: aag@geolex.com                                                                                                                                                                                                                                                                                                                                                                                                                                                                                                                                                                                                                                                                                                                                                                                                                                                                                                                                                                                                                                                                                                                                                                                                                                                                                                                                                                                                                                                                                                                                                                                                                                                                                                                                                                                            | eolex, IncDATE <u>1/16/2018</u><br>PHONE: <u>505-842-8000</u> |  |  |  |  |
| For State Use Only           APPROVED BY:         Accepted for Record Only                                                                                                                                                                                                                                                                                                                                                                                                                                                                                                                                                                                                                                                                                                                                                                                                                                                                                                                                                                                                                                                                                                                                                                                                                                                                                                                                                                                                                                                                                                                                                                                                                                                                                                                                                                                                                                              | DATE                                                          |  |  |  |  |
|                                                                                                                                                                                                                                                                                                                                                                                                                                                                                                                                                                                                                                                                                                                                                                                                                                                                                                                                                                                                                                                                                                                                                                                                                                                                                                                                                                                                                                                                                                                                                                                                                                                                                                                                                                                                                                                                                                                         |                                                               |  |  |  |  |
| Conditions of Approval (if any): maknown 1/18/2018                                                                                                                                                                                                                                                                                                                                                                                                                                                                                                                                                                                                                                                                                                                                                                                                                                                                                                                                                                                                                                                                                                                                                                                                                                                                                                                                                                                                                                                                                                                                                                                                                                                                                                                                                                                                                                                                      |                                                               |  |  |  |  |