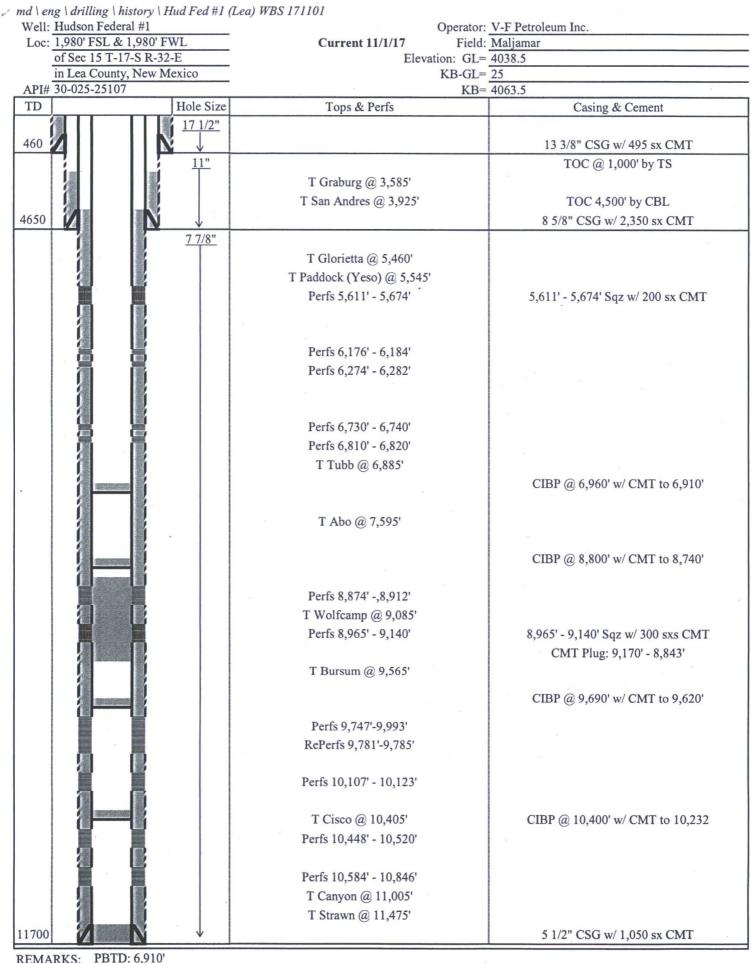

|                    |                 |                                                                                                                                              |                        |
| (Instructions on page 2) ** OPERATOR-SUBMITTED ** OPERATOR-SUBMITTED ** OPERATOR-SUBMITTED **                                                                                                                                                                                              |                                                                |                    |                    |                 |                                                                                                                                              |                        |



PBTD: 6,910' **REMARKS**: