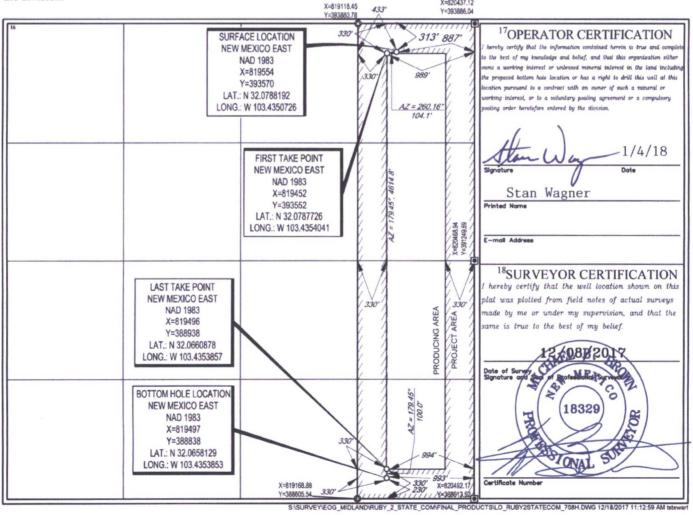

LOCIETON IND I CODI CE DEDICI FION DI I

FORM C-102 Revised August 1, 2011 Submit one copy to appropriate District Office

AMENDED REPORT

| WELL LOCATION AND ACREAGE DEDICATION PLAT |         |                                         |       |                        |               |                        |               |                |                        |  |
|-------------------------------------------|---------|-----------------------------------------|-------|------------------------|---------------|------------------------|---------------|----------------|------------------------|--|
| <sup>1</sup> API Number                   |         |                                         |       | <sup>2</sup> Pool Code |               | <sup>3</sup> Pool Name |               |                |                        |  |
| 30-02                                     | 5-44    | -318                                    | 9665  | 8                      | Ha            | ardin Tank;            | Wolfcamp      | OCD            |                        |  |
| <sup>4</sup> Property Code                |         | <sup>5</sup> Pr                         |       |                        |               | operty Name            |               | Well Number    |                        |  |
| 313190                                    |         | RUBY 2 STATE COM #708H                  |       |                        |               |                        |               |                |                        |  |
| <sup>7</sup> OGRID No.                    |         | <sup>8</sup> Operator Name IAN 0 4 2018 |       |                        |               |                        |               |                | <sup>9</sup> Elevation |  |
| 7377                                      | 7377    |                                         |       | EOG RESOURCES, INC.    |               |                        |               |                | 3297'                  |  |
| <sup>10</sup> Surface Location            |         |                                         |       |                        |               |                        |               |                |                        |  |
| UL or lot no.                             | Section | Township                                | Range | Lot Idn                | Feet from the | North/South line       | Per from the  | East/West line | County                 |  |
| A                                         | 2       | 26-S                                    | 34-E  | -                      | 313'          | NORTH                  | 887'          | EAST           | LEA                    |  |
|                                           |         |                                         |       |                        |               |                        |               |                |                        |  |
| UL or lot no.                             | Section | Township                                | Range | Lot Idn                | Feet from the | North/South line       | Feet from the | East/West line | County                 |  |
| Р                                         | 2       | 26-S                                    | 34-E  | -                      | 230'          | SOUTH                  | 993'          | EAST           | LEA                    |  |
| <sup>12</sup> Dedicated Acres             |         |                                         |       |                        |               |                        |               |                |                        |  |
| 160.00                                    |         |                                         |       |                        |               |                        |               |                |                        |  |