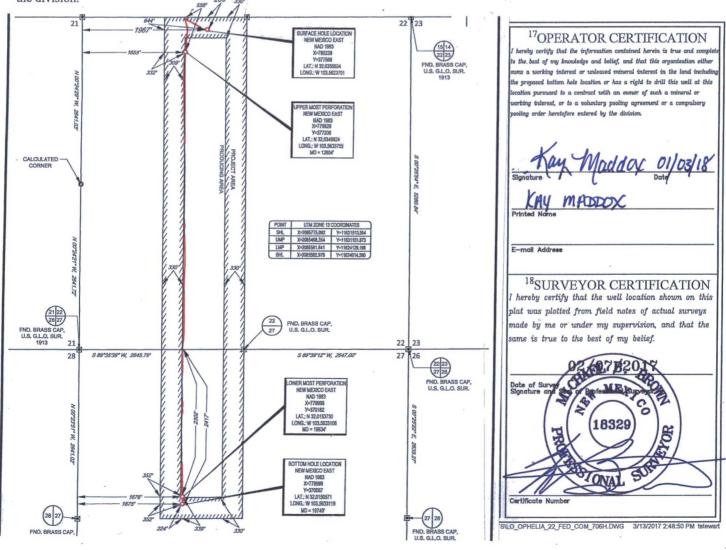

## WELL LOCATION AND ACREAGE DEDICATION PLAT <sup>1</sup>API Number <sup>2</sup>Pool Code <sup>3</sup>Pool Name 30-025- 44009 98097 WC-025 G-09 S263327G; Upper Wolfcamp <sup>4</sup>Property Code <sup>5</sup>Property Name Well Number 319569 <sup>7</sup>OGRID No. #706H **OPHELIA 22 FED COM** <sup>8</sup>Operator Name <sup>9</sup>Elevation 7377 EOG RESOURCES, INC. 3302'

## <sup>10</sup>Surface Location Section Township Range Lot Idn Feet from the North/South line Feet from the East/West line 22 26-S 33-E 200' NORTH 19 (10) WEST

| UL or lot no.<br>F                      | Section 27               | Township<br>26-S       | Range<br>33–E  | Lot Idn               | Feet from the 2417 | North/South line<br>NORTH | Feet from the | East/West line | LEA County |
|-----------------------------------------|--------------------------|------------------------|----------------|-----------------------|--------------------|---------------------------|---------------|----------------|------------|
| <sup>12</sup> Dedicated Acres<br>240.00 | <sup>13</sup> Joint or I | nfill <sup>14</sup> Co | nsolidation Co | de <sup>15</sup> Orde | er No.             |                           |               |                |            |

County

LEA

No allowable will be assigned to this completion until all interests have been consolidated or a non-standard unit has been approved by the division.