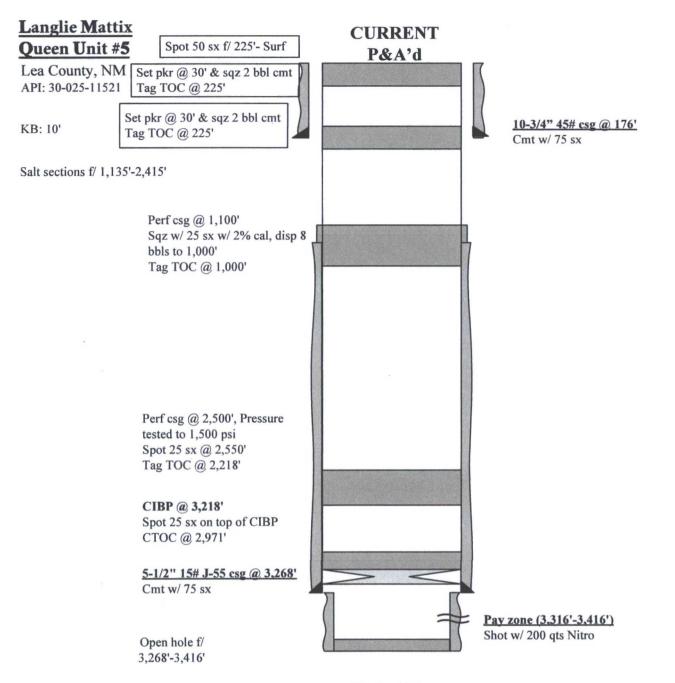

 Describe proposed or completed operations. (Clearly state all pertinent details, and give pertinent dates, including estimated date of starting any proposed work). SEE RULE 19.15.7.14 NMAC. For Multiple Completions: Attach wellbore diagram of proposed completion or recompletion.

LINN IS RESPECTFULLY SUBMITTING A FINAL PLUG AND ABANDONMENT REPORT FOR THE REFERENCED WELL LOCATED IN LEA COUNTY, NM.

A FINAL OPERATIONAL SUMMARY AND WELLBORE DIAGRAM IS ATTACHED.

|                                                                                   | Approved for Plugging of wellbore only. Lia<br>under bond is retained pending restoration<br>completion of the C-103, Specific for Subse<br>Report of Well Plugging, which may be four<br>the OCD web page under forms,<br>Restoration Due By 02/22/2019 | and                 |
|-----------------------------------------------------------------------------------|----------------------------------------------------------------------------------------------------------------------------------------------------------------------------------------------------------------------------------------------------------|---------------------|
| I hereby certify that the information above is true and co                        | mplete to the best of my knowledge and belief.                                                                                                                                                                                                           |                     |
| SIGNATURE UM LAND                                                                 | TITLE Regulatory Manager                                                                                                                                                                                                                                 | DATE 02/26/2018     |
| Type or print name Debra Gordon                                                   | E-mail address: <u>dgordon@linnenergy.com</u>                                                                                                                                                                                                            | PHONE: 281.840.4010 |
| For State Use Only<br>APPROVED BY: Malufitake<br>Conditions of Approval (if any): | THTLE P.E.S.                                                                                                                                                                                                                                             | DATE 02/27/2018     |

## Well Name: LANGLIE MATTIX QUEEN UNIT 5

|                                                                                                                  | ield Name County BNM - HUMPHREY-LANGLIE-LE. Lea |                                                               | State/Prov                                                                                                                                                                                                                                                                                                                                                                                                                                                                                                                                                                                                                   | nce Section                                                                                                                        | Township<br>025-S                                                                                                                                                   | Range<br>037-E                                                                                                                  | Survey                                                                                                                                                                                                                                                           | Block                                                                                                                 | St. 1. 1.                                                                      |
|------------------------------------------------------------------------------------------------------------------|-------------------------------------------------|---------------------------------------------------------------|------------------------------------------------------------------------------------------------------------------------------------------------------------------------------------------------------------------------------------------------------------------------------------------------------------------------------------------------------------------------------------------------------------------------------------------------------------------------------------------------------------------------------------------------------------------------------------------------------------------------------|------------------------------------------------------------------------------------------------------------------------------------|---------------------------------------------------------------------------------------------------------------------------------------------------------------------|---------------------------------------------------------------------------------------------------------------------------------|------------------------------------------------------------------------------------------------------------------------------------------------------------------------------------------------------------------------------------------------------------------|-----------------------------------------------------------------------------------------------------------------------|--------------------------------------------------------------------------------|
| and the second | und Distance (ft) Initial Spud Date             | Rig Release Date                                              | TD Date                                                                                                                                                                                                                                                                                                                                                                                                                                                                                                                                                                                                                      | Latitu                                                                                                                             | ide (°)<br>8' 24.914" N                                                                                                                                             | 1007-2                                                                                                                          | Longitude (*)<br>103° 8' 56.639" W                                                                                                                                                                                                                               |                                                                                                                       | Operated                                                                       |
|                                                                                                                  |                                                 |                                                               |                                                                                                                                                                                                                                                                                                                                                                                                                                                                                                                                                                                                                              |                                                                                                                                    |                                                                                                                                                                     |                                                                                                                                 |                                                                                                                                                                                                                                                                  |                                                                                                                       |                                                                                |
| ob Category<br>Norkover/Maint                                                                                    | Primary Job Type<br>Abandonment                 | Plug                                                          | ndary Job Type<br>and Abandon (P                                                                                                                                                                                                                                                                                                                                                                                                                                                                                                                                                                                             | &A)                                                                                                                                | Start Dat<br>2/12/2                                                                                                                                                 |                                                                                                                                 | End Date                                                                                                                                                                                                                                                         | PC-                                                                                                                   | Number<br>151681                                                               |
| Report Start Date<br>2/12/2018 14:30                                                                             | Report End Date<br>2/12/2018 18:00              | N                                                             | Operations Summary<br>MOVE TO LOCATION, SPOT RIG, DIG OUT CELLAR, RIG BROKE DOWN,<br>UNIT, SDFN, DRIVE TO YARD                                                                                                                                                                                                                                                                                                                                                                                                                                                                                                               |                                                                                                                                    |                                                                                                                                                                     |                                                                                                                                 |                                                                                                                                                                                                                                                                  | WN, RU                                                                                                                | CMT                                                                            |
| Report Start Date<br>2/13/2018 06:00                                                                             | Report End Date<br>2/13/2018 17:30              |                                                               | Operations Summary<br>DRIVE TO LOCATION, FIX RIG, RU PULLING UNIT, RD PULLING UNIT, WAIT ON<br>BEACON TO PUT ON TOP OF RIG, TO CLOSE TO JAL AIRPORT, ATTEMPT TO DIG<br>OUT SURFACE NOT ABLE TO DEEP, WAIT ON BACKHOE, DUG OUT 12' DOWN,<br>REMOVE RISER AND DETERMINED HAD CMT TO SURFACE, NOTIFIED OCD<br>(MARK WHITAKER) HE SAID TO COVER UP CELLAR, PERF AND ATTEMPT TO<br>SQUEEZE BOTTOM 2 PERFS ON PLUGGING PROCEDURE, RU UNIT, COULDN'T<br>UNSEAT PUMP, BACKED OFF RODS, LD 6 RODS, ATTEMPT TO NIPPLE UP BOP,<br>COULDN'T GET CAP OFF, POUR COKE ON CAP TO SOAK, WILL TRY TO UNSCREW<br>IN MORNING SDFN, DRIVE TO YARD |                                                                                                                                    |                                                                                                                                                                     |                                                                                                                                 |                                                                                                                                                                                                                                                                  |                                                                                                                       |                                                                                |
| Report Start Date<br>2/14/2018 06:00                                                                             | Report End Date<br>2/14/2018 19:30              | D<br>C<br>B                                                   | Operations Summary<br>DRIVE TO LOCATION, ND WELL HEAD BY USING CHAIN TONGS, THREADS UNDER<br>CAP ARE BAD UNABLE TO PUT FLANGE FOR BOP, FOUND A WELL HEAD FOR<br>BOP FLANGE, NU BOP, POOH STRIPPING WELL, PUMP STUCK IN SEAT NIPPLE,<br>SDFN, DRIVE TO YARD                                                                                                                                                                                                                                                                                                                                                                   |                                                                                                                                    |                                                                                                                                                                     |                                                                                                                                 |                                                                                                                                                                                                                                                                  |                                                                                                                       |                                                                                |
| Report Start Date<br>2/15/2018 06:00                                                                             | Report End Date<br>2/15/2018 14:00              | D<br>Ji<br>C<br>L                                             | Operations Summary<br>DRIVE TO LOCATION, CHANGE DIES ON TONGS, TIH W/ 5 1/2 ' CIBP AND 99<br>JOINTS 2 3/8' TUBING, TRY TO SET CIBP UNSUCCESSFUL, POOH W/ TUBING NO<br>CIBP, , WAIT ON WIRE LINE, RU WIRE LINE, TIH W/ CIBP,SET @ 3218', RD WIRE<br>LINE, SDFN, DRIVE TO YARD                                                                                                                                                                                                                                                                                                                                                 |                                                                                                                                    |                                                                                                                                                                     |                                                                                                                                 |                                                                                                                                                                                                                                                                  |                                                                                                                       |                                                                                |
| Report Start Date<br>2/16/2018 06:00                                                                             | Report End Date<br>2/16/2018 19:00              | D<br>V<br>C<br>P<br>()<br>S<br>T<br>Y                         | VELL W/70 BBLS<br>ELLAR, SPOT 25<br>ACKER SET @ 1<br>MARK WHITAKEI<br>X IN PERFS, PRI<br>IH TO 2550' @ S<br>ARD                                                                                                                                                                                                                                                                                                                                                                                                                                                                                                              | OF MLF, I<br>SX CMT (<br>90', PRES<br>R) ADVISE<br>ESSURE T                                                                        | PRESSURE<br>@ 3218 TO C<br>SURE, TEST<br>D US TO PEI<br>EST @ 1500                                                                                                  | JP 5 1/2 C<br>FOC 2971<br>ED GOOD<br>RF CASIN<br>PSI, CON                                                                       | G, TAG CIBP @ 32<br>CASING , CIRCULAT<br>, POOH W/ TUBING<br>0 @ 600 PSI, CONT<br>G @ 2500' & 1100',<br>TACT OCD ( MARK<br>OH W/ TUBING, SE                                                                                                                      | TING TH<br>G, TIH W<br>ACT OC<br>SQUEE<br>( WHITA                                                                     | ROUGH<br>// 5 1/2"<br>D<br>ZE 35<br>KER),                                      |
| teport Start Date<br>2/19/2018 06:00                                                                             | Report End Date<br>2/19/2018 19:00              | D<br>@<br>T<br>E<br>1<br>P<br>T<br>2<br>R<br>R<br>P<br>C<br>Y | 2218', POOH W<br>UBING AND PAC<br>STABLISH RATE<br>000' @ 0 PSI, WO<br>RESSURE TEST<br>ACKER, HELD 5<br>EST CASING PR<br>0' TO SURFACE,<br>U WIRE LINE, TI<br>D WIRE LINE, L<br>RESSURE TO 1(<br>EMENT ACROSS<br>ARD                                                                                                                                                                                                                                                                                                                                                                                                         | / TUBING<br>KER, SET<br>@ 2 BPM<br>OC, BLEEL<br>CASING,<br>00 PSI @ 9<br>ESSURE 1<br>CALLED (<br>H TAG CM<br>DAD HOLI<br>0 PSI, CA | , LD 44 JOIN<br>@ 780', LOA<br>, SQUEEZE 2<br>O AND UNSE/<br>HELD 500 PS<br>070', POOH W<br>FEST CASING<br>OCD (MARK<br>IT @ 1000', P<br>E, SET PACK<br>LLED OCD (1 | TS, STAN<br>D HOLE V<br>S SX CMT<br>AT PACKE<br>B, POOH V<br>W TUBING<br>TO 500 I<br>WHITAKE<br>OOH W/ V<br>ER, PRES<br>MARK WH | CKER, TIH W/ TUBI<br>D BACK 12 STAND<br>V/ 20 BBLS, SET P/<br>T, 2% CAL, DISPLA<br>R LOAD HOLE SET<br>W/ 21 JOINTS, TUBI<br>S, SET PACKER @<br>PSI, HELD GOOD, I<br>R), OK TO PERFOI<br>SURE LINE PERFOI<br>SURE UP HOLE TO<br>ITAKER) SAID TO<br>THE MORNING, S | S, TIH W<br>ACKER,<br>CE 8 BB<br>T PACKE<br>ING, SET<br>20', PRE<br>HOLE AE<br>RATE @<br>RATE @<br>0 800 PS<br>SPOT 1 | //<br>ER,<br>F<br>SSURE<br>30VE<br>226',<br>226',<br>226',<br>SI, LOST<br>5 SX |
| Report Start Date<br>2/20/2018 06:00                                                                             | Report End Date<br>2/20/2018 12:00              | D<br>Lu<br>T<br>C                                             | Operations Summary<br>DRIVE TO LOCATION, RELEASE PACKER AND POOH, TIH W/ TUBING. SET (<br>LOAD HOLE, SPOT 15 SX CMT AND 2% CAL, DISPLACE 1/2 BBL, POOH W/ TI<br>TIH W/ PACKER 30', LOCATE HOLE, SET PACKER, SQUEEZE 2BBL @ 800 P<br>CTOC 112' SDFN, RIG BROKE DOWN, DRIVE TO YARD                                                                                                                                                                                                                                                                                                                                            |                                                                                                                                    |                                                                                                                                                                     |                                                                                                                                 |                                                                                                                                                                                                                                                                  | UBING,                                                                                                                |                                                                                |
| Report Start Date<br>2/22/2018 06:00                                                                             | Report End Date<br>2/22/2018 19:00              | D                                                             |                                                                                                                                                                                                                                                                                                                                                                                                                                                                                                                                                                                                                              | TH W/ TU                                                                                                                           | BING TAG CE                                                                                                                                                         | EMENT, LO                                                                                                                       | N/ TUBING, TIH W/<br>DAD HOLE, SPOT (<br>MO,                                                                                                                                                                                                                     |                                                                                                                       |                                                                                |
|                                                                                                                  |                                                 |                                                               |                                                                                                                                                                                                                                                                                                                                                                                                                                                                                                                                                                                                                              |                                                                                                                                    |                                                                                                                                                                     |                                                                                                                                 |                                                                                                                                                                                                                                                                  |                                                                                                                       | 6                                                                              |
|                                                                                                                  |                                                 |                                                               |                                                                                                                                                                                                                                                                                                                                                                                                                                                                                                                                                                                                                              |                                                                                                                                    |                                                                                                                                                                     |                                                                                                                                 |                                                                                                                                                                                                                                                                  |                                                                                                                       |                                                                                |