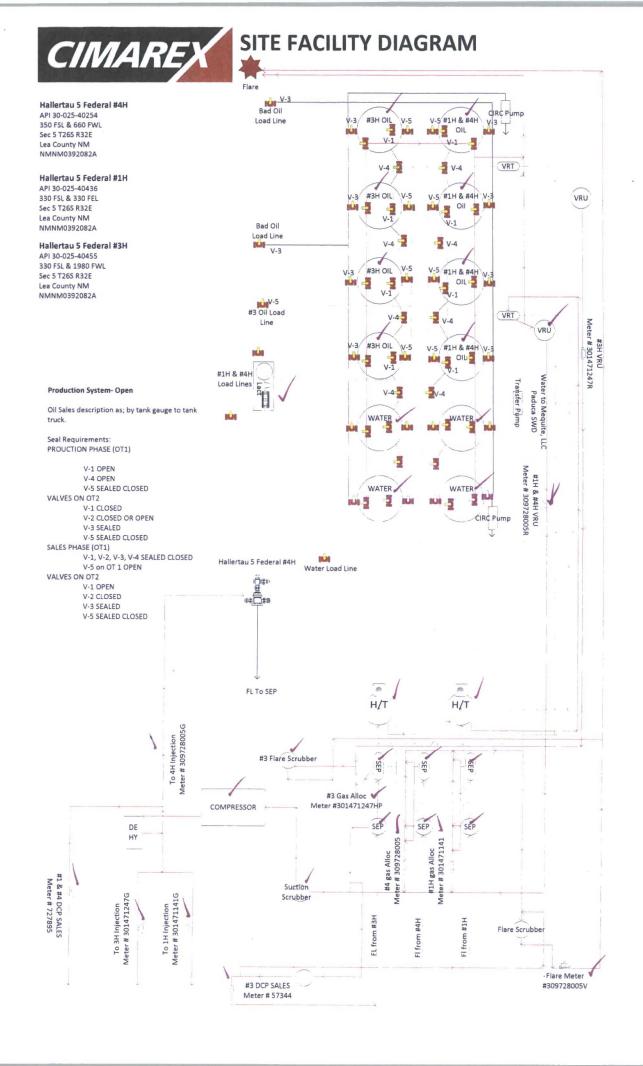

## NMNM0392082A

| SUNDRY N        | OTICES   | AND    | KEPOK     | IS ON      | WELLS       |
|-----------------|----------|--------|-----------|------------|-------------|
| Do not use this | form for | propos | als to di | rill or to | re-enter an |
| - 6             |          |        |           |            |             |

| abandoned well. Use form 3160-3 (APD) for such proposals.                                               |                                                    |            |                              |                                                 | 6. If Indian, Allottee o                       | r Tribe Name |  |  |
|---------------------------------------------------------------------------------------------------------|----------------------------------------------------|------------|------------------------------|-------------------------------------------------|------------------------------------------------|--------------|--|--|
| SUBMIT IN TRIPLICATE - Other instructions on reverse side.  7. If Unit or CA/Agreement, Name and/or No. |                                                    |            |                              |                                                 |                                                |              |  |  |
| 1. Type of Well  ☑ Oil Well ☐ Gas Well ☐ Other                                                          |                                                    |            |                              |                                                 | 8. Well Name and No.<br>HALLERTAU 5 FEDERAL 4H |              |  |  |
| 2. Name of Operator Contact: AMITHY E CRAWFORD CIMAREX ENERGY COMPANY OF Ce-Mail: acrawford@cimarex.com |                                                    |            |                              |                                                 | 9. API Well No. 30-025-40254-00-S1             |              |  |  |
| 3a. Address<br>202 S CHEYENNE AVE. SUIT<br>TULSA, OK 74103                                              | 3b. Phone No. (include area code) Ph: 432-620-1909 |            |                              | 10. Field and Pool, or Exploratory JENNINGS     |                                                |              |  |  |
| 4. Location of Well (Footage Sec., T. Sec 5 T26S R32E SWSW 350                                          |                                                    |            |                              | 11. County or Parish, and State  LEA COUNTY, NM |                                                |              |  |  |
| 12. CHECK APPR                                                                                          | COPRIATE BOX(ES) TO                                | ) INDICATE | NATURE OF                    | NOTICE, RI                                      | EPORT, OR OTHE                                 | R DATA       |  |  |
| TYPE OF SUBMISSION                                                                                      |                                                    |            |                              |                                                 |                                                |              |  |  |
| Notice of Intent                                                                                        |                                                    |            |                              |                                                 |                                                |              |  |  |
| Hallertau 5 Fed 4H 30-025-40<br>Hallertau 5 Fed 1H 30-025-40<br>Hallertau 5 Fed 3H 30-025-40            | 436                                                |            | Appr<br>Date:                | oval Subject                                    | ct to Onsite Insp                              | ection.      |  |  |
|                                                                                                         | For CIMAREX EN<br>mitted to AFMSS for proce        | ERGY COMPA | NÝ OF CO, se<br>SCILLA PEREZ | nt to the Hobb<br>on 07/13/2016                 | s<br>(16PP0888SE)                              |              |  |  |
| Name (Printed/Typed) AMITHY E                                                                           | CRAWFORD                                           |            | Title REGU                   | JLATORY AN                                      | ALYST                                          |              |  |  |
| Signature (Electronic S                                                                                 | ubmission)                                         |            | Date 07/12                   | /2016                                           |                                                |              |  |  |
| THIS SPACE FOR FEDERAL OR STATE OFFICE USE                                                              |                                                    |            |                              |                                                 |                                                |              |  |  |