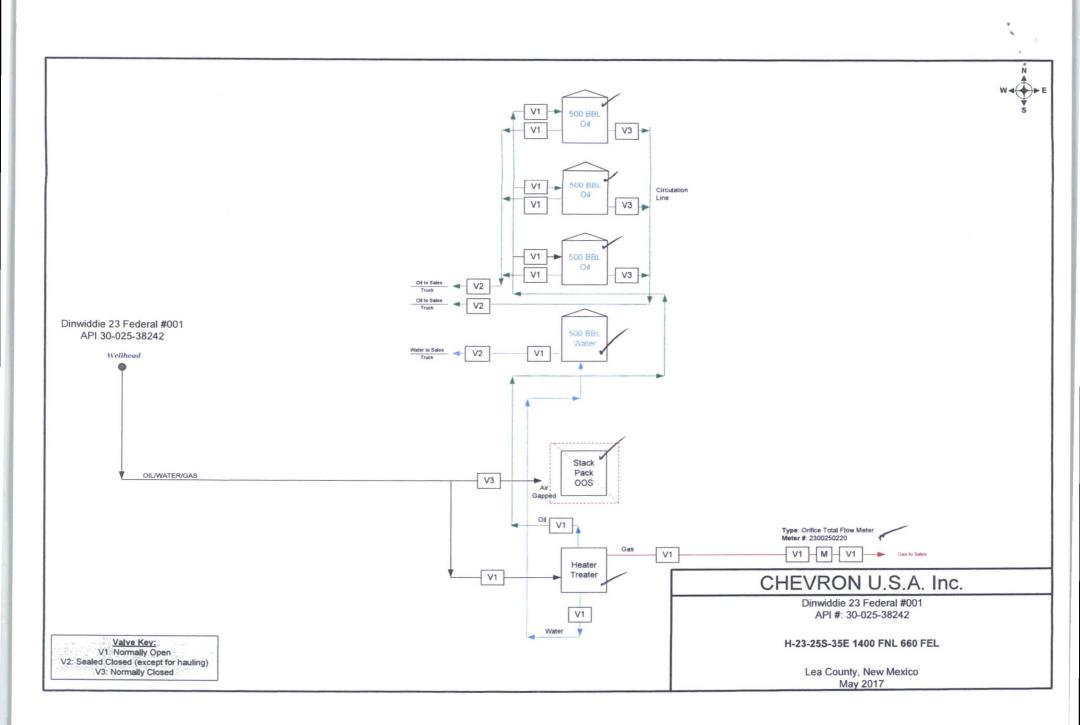

| Form 3160-5<br>June 2015)                                                                                                                                                                                                                                                          | UNITED STATES                                                                          | TEDIOD                                       | OCD H                                                 | lobbs                                 |                                                                | APPROVED<br>D. 1004-0137        |  |  |
|------------------------------------------------------------------------------------------------------------------------------------------------------------------------------------------------------------------------------------------------------------------------------------|----------------------------------------------------------------------------------------|----------------------------------------------|-------------------------------------------------------|---------------------------------------|----------------------------------------------------------------|---------------------------------|--|--|
| DEPARTMENT OF THE INTERIOR<br>BUREAU OF LAND MANAGEMENT<br>SUNDRY NOTICES AND REPORTS ON WELLS<br>Do not use this form for proposals to drill or to re-enter an<br>abandoned well. Use form 3160-3 (APD) for such proposals<br>SUBMIT IN TRIPLICATE - Other instructions on page 2 |                                                                                        |                                              |                                                       |                                       | Expires: January 31, 2018<br>5. Lease Serial No.<br>NMNM101609 |                                 |  |  |
| Do not use th<br>abandoned we                                                                                                                                                                                                                                                      | is form for proposals to c<br>II. Use form 3160-3 (APD                                 | drill or to re<br>) for such p               | enter an<br>proposals.                                | 0120                                  | 6. If Indian, Allottee or                                      | r Tribe Name                    |  |  |
| SUBMIT IN                                                                                                                                                                                                                                                                          | TRIPLICATE - Other instr                                                               | ructions on                                  | page 2                                                | MARTOCE                               | If Unit or CA/Agree                                            | ement, Name and/or No.          |  |  |
| 1. Type of Well<br>□ Oil Well 🛛 Gas Well □ Ot                                                                                                                                                                                                                                      |                                                                                        |                                              |                                                       | REU                                   | 8. Well Name and No.<br>DINWIDDIE 23 FE                        | DERAL 1                         |  |  |
| 2. Name of Operator<br>CHEVRON USA INC ~                                                                                                                                                                                                                                           | Contact: (<br>E-Mail: CHERRERA                                                         |                                              | CHEVRON.COM                                           |                                       | 9. API Well No.<br>30-025-38242 -                              | cı                              |  |  |
| 3a. Address3b. Phone No. (include area code)10. Field and Pool or Exploratory Are6301 DEAUVILLE BLVDPh: 575-263-0431STRAWNMIDLAND, TX 79706Fx: 575-263-0445STRAWN                                                                                                                  |                                                                                        |                                              |                                                       |                                       |                                                                |                                 |  |  |
| 4. Location of Well (Footage, Sec., 7                                                                                                                                                                                                                                              | T., R., M., or Survey Description)                                                     |                                              |                                                       |                                       | 11. County or Parish, S                                        | State                           |  |  |
| Sec 23 T25S R35E Mer NMP                                                                                                                                                                                                                                                           |                                                                                        | LEA COUNTY, NM 🖌                             |                                                       |                                       |                                                                |                                 |  |  |
| 12. CHECK THE A                                                                                                                                                                                                                                                                    | PPROPRIATE BOX(ES)                                                                     | TO INDICA                                    | TE NATURE O                                           | F NOTICE,                             | REPORT, OR OTH                                                 | IER DATA                        |  |  |
| TYPE OF SUBMISSION                                                                                                                                                                                                                                                                 |                                                                                        |                                              | TYPE OF                                               | FACTION                               |                                                                |                                 |  |  |
| □ Notice of Intent                                                                                                                                                                                                                                                                 | Acidize                                                                                | Dee                                          | pen                                                   | Product                               | ion (Start/Resume)                                             | UWater Shut-Off                 |  |  |
|                                                                                                                                                                                                                                                                                    | □ Alter Casing                                                                         | 🗖 Hyd                                        | raulic Fracturing                                     | Reclam                                | ation                                                          | Well Integrity                  |  |  |
| Subsequent Report                                                                                                                                                                                                                                                                  | Subsequent Report                                                                      |                                              | v Construction                                        | Recomplete                            |                                                                | ☑ Other<br>Site Facility Diagra |  |  |
| Final Abandonment Notice                                                                                                                                                                                                                                                           | <ul> <li>Change Plans</li> <li>Convert to Injection</li> </ul>                         |                                              | ag and Abandon 🔲 Tempo<br>ag Back 🔲 Water             |                                       | rarily Abandon<br>Disposal                                     | m/Security Plan                 |  |  |
| CHEVRON USA INC IS RES<br>AND A COPY OF SITE SECU<br>05/15/2017 TO SUBMITE SIT                                                                                                                                                                                                     | JRITY DIAGRAM. SPOKE                                                                   | ORDER 17<br>TO JON ST                        | JSL115. PLEASE<br>ATON ON 05/11                       | E FIND ATT<br>/2017 AND               | ACHED SIGNED W<br>HE HAS GIVEN US                              | RITTEN ORDER<br>UNTIL           |  |  |
|                                                                                                                                                                                                                                                                                    |                                                                                        |                                              | Accepted                                              | for Reco                              | ord Purposes.                                                  |                                 |  |  |
| Approval Subject to Onsite Inspection.                                                                                                                                                                                                                                             |                                                                                        |                                              |                                                       |                                       |                                                                |                                 |  |  |
| Date: 2-23-18                                                                                                                                                                                                                                                                      |                                                                                        |                                              |                                                       |                                       |                                                                |                                 |  |  |
| DMcHinney                                                                                                                                                                                                                                                                          |                                                                                        |                                              |                                                       |                                       |                                                                |                                 |  |  |
|                                                                                                                                                                                                                                                                                    |                                                                                        |                                              |                                                       |                                       |                                                                |                                 |  |  |
| 14. I hereby certify that the foregoing is                                                                                                                                                                                                                                         | s true and correct.<br>Electronic Submission #3<br>For CHE<br>Committed to AFMSS for p | 76118 verifie<br>VRON USA II<br>rocessing by | d by the BLM We<br>IC, sent to the Ho<br>DEBORAH MCKI | II Information<br>obbs<br>INNEY on 05 | n System<br>/15/2017 ()                                        |                                 |  |  |
| Name (Printed/Typed) CINDY H MURILLO                                                                                                                                                                                                                                               |                                                                                        |                                              |                                                       | TTING SPE                             |                                                                |                                 |  |  |
|                                                                                                                                                                                                                                                                                    |                                                                                        |                                              | D                                                     | 0.17                                  |                                                                |                                 |  |  |
| Signature (Electronic                                                                                                                                                                                                                                                              | Submission)<br>THIS SPACE FO                                                           | R FEDERA                                     | Date 05/15/2                                          |                                       | SE                                                             |                                 |  |  |
|                                                                                                                                                                                                                                                                                    |                                                                                        |                                              | Ι                                                     |                                       |                                                                |                                 |  |  |
| Approved By                                                                                                                                                                                                                                                                        |                                                                                        |                                              | Title                                                 |                                       |                                                                | Date                            |  |  |
| nditions of approval, if any, are attached<br>tify that the applicant holds legal or equich would entitle the applicant to condu-                                                                                                                                                  | uitable title to those rights in the                                                   |                                              | Office                                                |                                       |                                                                |                                 |  |  |
| tle 18 U.S.C. Section 1001 and Title 43<br>States any false, fictitious or fraudulent                                                                                                                                                                                              | U.S.C. Section 1212, make it a c<br>statements or representations as t                 | crime for any pe<br>to any matter w          | erson knowingly and ithin its jurisdiction.           | willfully to m                        | ake to any department or                                       | agency of the United            |  |  |
| ** OPERA                                                                                                                                                                                                                                                                           | TOR-SUBMITTED ** OF                                                                    | PERATOR                                      | SUBMITTED *                                           | * OPERAT                              | OR-SUBMITTED                                                   | **                              |  |  |
|                                                                                                                                                                                                                                                                                    |                                                                                        |                                              |                                                       |                                       |                                                                |                                 |  |  |

|                                                                                                                                                                                                         |                                                                              |                                                     |                   |                                                   |                                                 | 1                                                       | Reci                           | d 4-11-                                           | 17                                            |  |  |
|---------------------------------------------------------------------------------------------------------------------------------------------------------------------------------------------------------|------------------------------------------------------------------------------|-----------------------------------------------------|-------------------|---------------------------------------------------|-------------------------------------------------|---------------------------------------------------------|--------------------------------|---------------------------------------------------|-----------------------------------------------|--|--|
|                                                                                                                                                                                                         |                                                                              |                                                     |                   |                                                   |                                                 | V                                                       | 170                            | d 4-11-<br>1404                                   |                                               |  |  |
| Form 3160-9<br>(December 1989)                                                                                                                                                                          | TOR COPY                                                                     | UNI                                                 | FED               | STA                                               | TES                                             |                                                         |                                | Numl<br>Page                                      | of of                                         |  |  |
| Certified Mail - Return<br>Receipt Requested<br>70160340000019467905                                                                                                                                    | DEPA                                                                         | RTMEN                                               | TOT               | FTF                                               | IE INTE                                         |                                                         |                                | 11D<br>Lease NM                                   | INM101609                                     |  |  |
| Hand Delivered Received                                                                                                                                                                                 | NOTICE OF                                                                    | INCIDE                                              | INTS              | OF                                                | NONCO                                           | MPLIAN                                                  | ICE                            | CA<br>Unit<br>PA                                  |                                               |  |  |
| Bureau of Land Management Office                                                                                                                                                                        |                                                                              |                                                     |                   | Operato                                           |                                                 |                                                         |                                |                                                   |                                               |  |  |
|                                                                                                                                                                                                         | SPECTION OFFICE                                                              |                                                     |                   | CHEVRON USA INCORPORATED                          |                                                 |                                                         |                                |                                                   |                                               |  |  |
| HOBB                                                                                                                                                                                                    | ddress 414 WEST TAYLOR<br>HOBBS NM 88240                                     |                                                     |                   |                                                   | Address 6301 DEAUVILLE BLVD<br>MIDLAND TX 79706 |                                                         |                                |                                                   |                                               |  |  |
| Telephone                                                                                                                                                                                               | 202 2642                                                                     |                                                     |                   | Attention                                         |                                                 |                                                         |                                |                                                   |                                               |  |  |
| Inspector                                                                                                                                                                                               | 575.393.3612<br>STATON                                                       |                                                     |                   | Attn Addr 6301 DEAUVILLE BLVD<br>MIDLAND TX 79706 |                                                 |                                                         |                                |                                                   |                                               |  |  |
| Site Name                                                                                                                                                                                               | Well/Facility/FMP                                                            | 1/4 1/4 Section                                     | Townsh            | ip                                                | Range                                           | Meridian                                                | County                         |                                                   | State                                         |  |  |
| DINWIDDIE 23 FED                                                                                                                                                                                        | A                                                                            | SENE 23                                             | 25                | ōS                                                | 35E                                             | NMP                                                     |                                | LEA                                               | NM                                            |  |  |
| Site Name                                                                                                                                                                                               | Well/Facility FMP                                                            | 1/4 1/4 Section                                     |                   |                                                   | Range                                           | Mcridian                                                | County                         |                                                   | State                                         |  |  |
| DINWIDDIE 23 FEDERAL                                                                                                                                                                                    |                                                                              | SENE 23                                             |                   | S                                                 | 35E                                             |                                                         | FANDA                          | LEA                                               | TED ABOVE                                     |  |  |
| Date                                                                                                                                                                                                    | TION W AS FOUND BY BUREAU OF LAND MANAGEMENT<br>Time (24 - hour clock)       |                                                     |                   | Violation                                         |                                                 |                                                         | Gravity of Violation           |                                                   |                                               |  |  |
| 04/06/2017                                                                                                                                                                                              | 1                                                                            | 3:55                                                |                   | Onshore Order #2 (I) MINOF                        |                                                 | OR                                                      |                                |                                                   |                                               |  |  |
| Corrective Action To<br>Be Completed By                                                                                                                                                                 | Date                                                                         | Corrected                                           |                   | Assessment for Noncompliance Assessment R         |                                                 | Reference                                               |                                |                                                   |                                               |  |  |
| 05/14/2017                                                                                                                                                                                              |                                                                              |                                                     |                   |                                                   |                                                 |                                                         |                                | 43 CFR                                            | 3163.1()                                      |  |  |
| Remarks<br>This office does not have a cu<br>site facility diagram which acc<br>at site. Failure to comply will n                                                                                       | urately reflects prod                                                        | duction equi                                        | pment.            | nit to t<br>piping                                | his office a c<br>g and meterii                 | urrent<br>ng systems                                    |                                |                                                   |                                               |  |  |
| When violation is corrected, sign this notic                                                                                                                                                            | e and return to above addr                                                   | CSS                                                 |                   |                                                   | 1 11.                                           | 01                                                      | .0                             |                                                   |                                               |  |  |
| Company Representative Title Perm                                                                                                                                                                       | itting Specialist                                                            |                                                     | Sign              | ature                                             | ungrun                                          | ne-Muri                                                 | (b)                            | Date                                              | 05/15/2017                                    |  |  |
| Company Comments Please find a                                                                                                                                                                          | attached a current Si                                                        | te Facility Dia                                     | igram f           | or the                                            | above location                                  | n. Spoke to Jo                                          | n Stato                        | n on 05/11/201                                    |                                               |  |  |
| us until 05/1                                                                                                                                                                                           | 5/2017 to submit sur                                                         | dry with Site                                       | Facility          | Diagr                                             | am.                                             |                                                         |                                |                                                   |                                               |  |  |
|                                                                                                                                                                                                         |                                                                              | N.88                                                |                   |                                                   |                                                 |                                                         |                                |                                                   |                                               |  |  |
|                                                                                                                                                                                                         |                                                                              |                                                     | WAR               | NINC                                              | 3                                               |                                                         |                                |                                                   |                                               |  |  |
| Incidents of Noncompliance correction<br>earlier. Each violation must be corre-<br>address shown above. Please note the<br>not comply as noted above under "Co-<br>Civil Penalties (43 CFR 3163.2). All | cted within the prescrib<br>at you already may hav<br>prrective Action To Be | ed time from re<br>e been assessed<br>Completed By" | for non<br>you ma | this No<br>complia<br>y incur                     | ance (see amoun<br>an additional as             | ed to the Bureau<br>nt under "Assess<br>ssessment under | of Land<br>ment for<br>(43 CFR | Management of<br>Noncompliance<br>(3163.1) and ma | fice at the<br>"). If you do<br>ay also incur |  |  |