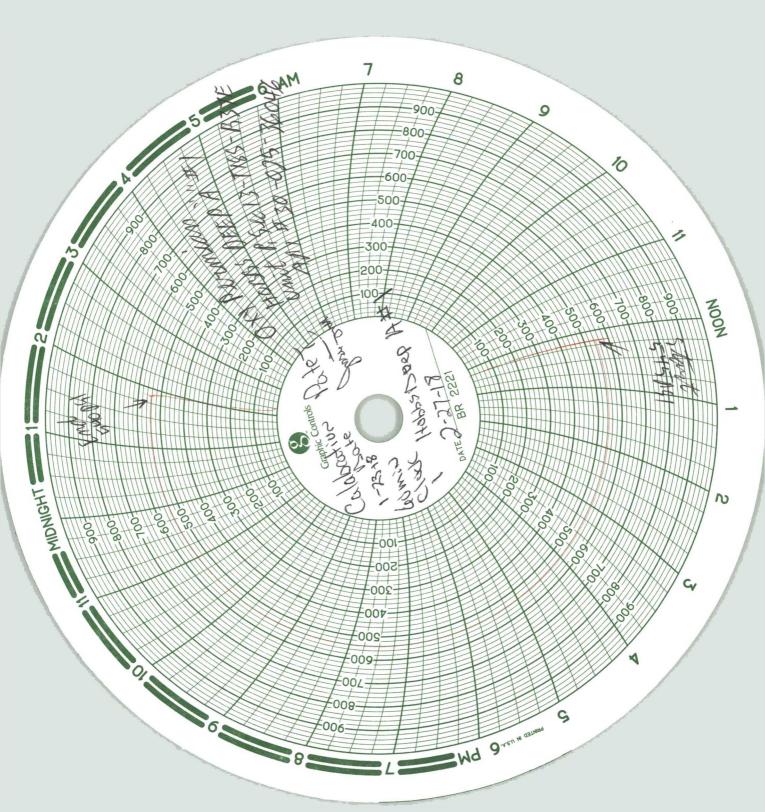

| Ri | BDM | 5-C | HART | - | ~ |
|----|-----|-----|------|---|---|
|----|-----|-----|------|---|---|

Occidental Permian Ltd. HBBS-DEEP-1 30-025-36046 Lea Co., NM

1

1

## 1113 W. BROADWAY

P.O. BOX 166 HOBBS, NM 88240

**To:Pate Trucking** 

DATE:01/23/18

This is to certify that:

I, RLLarmon, Technician for American Valve & Meter Inc. has checked the calibration of the following instrument. These points

8 "\_Pressure recorder

## Ser#0341

| Pressure # |       | 14     | * Pressure # |      |       |      |
|------------|-------|--------|--------------|------|-------|------|
| Test       | Found | Left   |              | Test | Found | Left |
| - 0        | -     | - 0    |              | -    | -     | -    |
| - 500      | - S   | - 500  |              | -    | -     | -    |
| - 700      | - A   | - 700  |              | -    | -     | -    |
| - 1000     | - M   | - 1000 |              | -    | -     | -    |
| - 200      | - E   | - 200  |              | -    | -     | -    |
| - 0        | -     | - 0    |              | -    | -     | -    |

Remarks:

Signature: R/L