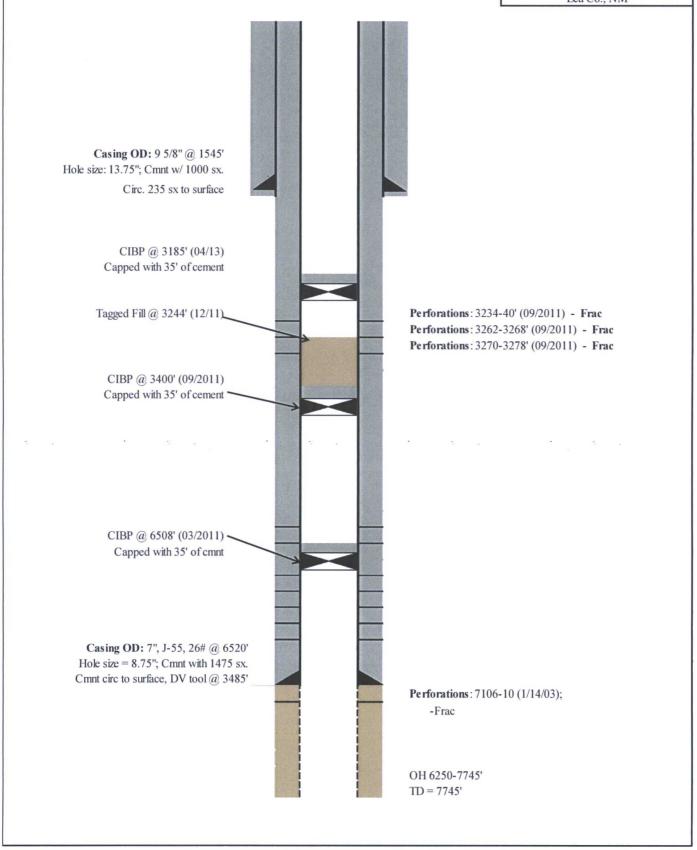

| Office                                                                                                                                                                                       | State of New Mexico                                                                          |                                                                                        |  |  |  |
|----------------------------------------------------------------------------------------------------------------------------------------------------------------------------------------------|----------------------------------------------------------------------------------------------|----------------------------------------------------------------------------------------|--|--|--|
| District I – (575) 393-6161<br>1625 N. French Dr., Hobbs, M 86240 Energy, Minerals and Natural Resources                                                                                     |                                                                                              | Revised July 18, 2013<br>WELL API NO.                                                  |  |  |  |
| District II (575) 740 1200                                                                                                                                                                   | District II – (575) 748-1287<br>State States Construction Division OIL CONSERVATION DIVISION |                                                                                        |  |  |  |
| District III – $(505)$ 33 6178 $\sim$ 1220 South St. France                                                                                                                                  |                                                                                              | 5. Indicate Type of Lease<br>STATE FEE X                                               |  |  |  |
| 1000 Rio Brazos Ko., Aztec, NM87410<br>District IV – (505) 476-3450<br>Santa Fe, NM 875                                                                                                      | 505                                                                                          | 6. State Oil & Gas Lease No.                                                           |  |  |  |
| 1220 S. St. Francis Dr., Santa Fe, NACON 87505                                                                                                                                               |                                                                                              |                                                                                        |  |  |  |
| SUNDER NOTICES AND REPORTS ON WELLS<br>(DO NOT USE THIS FORM FOR PROPOSALS TO DRILL OR TO DEEPEN OR PLUG BACK TO A                                                                           |                                                                                              | 7. Lease Name or Unit Agreement Name                                                   |  |  |  |
| DIFFERENT RESERVOIR. USE "APPLICATION FOR PERMIT" (FORM C-101) FOF PROPOSALS.)                                                                                                               |                                                                                              | Hobbs Deep A       8. Well Number                                                      |  |  |  |
| 1. Type of Well: Oil Well Gas Well Other Temporarily                                                                                                                                         | / Abandoned                                                                                  | 8. Well Number 1<br>9. OGRID Number 157984                                             |  |  |  |
| 2. Name of Operator<br>Occidental Permian, Ltd                                                                                                                                               |                                                                                              |                                                                                        |  |  |  |
| 3. Address of Operator                                                                                                                                                                       |                                                                                              | 10. Pool name or Wildcat                                                               |  |  |  |
| HCR 1 Box 90 Denver City, TX 79323<br>4. Well Location                                                                                                                                       |                                                                                              | Wildcat; Tubb; Drinkard; Abo                                                           |  |  |  |
| Unit Letter P : 990 feet from the South                                                                                                                                                      | line and 6                                                                                   | 60 feet from the East line                                                             |  |  |  |
| Section 13 Township 18-S Ran                                                                                                                                                                 |                                                                                              | NMPM Lea County                                                                        |  |  |  |
| 11. Elevation (Show whether DR, I                                                                                                                                                            | RKB, RT, GR, etc.)                                                                           |                                                                                        |  |  |  |
| 3671;                                                                                                                                                                                        |                                                                                              |                                                                                        |  |  |  |
| 12. Check Appropriate Box to Indicate Na                                                                                                                                                     | ture of Notice,                                                                              | Report or Other Data                                                                   |  |  |  |
| NOTICE OF INTENTION TO:                                                                                                                                                                      | SUB                                                                                          | SEQUENT REPORT OF:                                                                     |  |  |  |
|                                                                                                                                                                                              | REMEDIAL WOR                                                                                 |                                                                                        |  |  |  |
|                                                                                                                                                                                              | COMMENCE DRI                                                                                 |                                                                                        |  |  |  |
| PULL OR ALTER CASING  MULTIPLE COMPL  OWNHOLE COMMINGLE                                                                                                                                      | CASING/CEMENT                                                                                | I JOB                                                                                  |  |  |  |
|                                                                                                                                                                                              |                                                                                              |                                                                                        |  |  |  |
| OTHER:                                                                                                                                                                                       |                                                                                              | egrity test/TA status request                                                          |  |  |  |
| <ol> <li>Describe proposed or completed operations. (Clearly state all per<br/>of starting any proposed work). SEE RULE 19.15.7.14 NMAC.<br/>proposed completion or recompletion.</li> </ol> | ertinent details, and<br>For Multiple Cor                                                    | I give pertinent dates, including estimated date npletions: Attach wellbore diagram of |  |  |  |
| Date of test: 02/27/2018                                                                                                                                                                     |                                                                                              |                                                                                        |  |  |  |
| Pressure readings: Initial - 545 PSI Ending - 540 PSI                                                                                                                                        |                                                                                              |                                                                                        |  |  |  |
| Length of test: 30 minutes<br>Witnessed: NO                                                                                                                                                  |                                                                                              |                                                                                        |  |  |  |
|                                                                                                                                                                                              | an annual and all the state of a                                                             | 1,4                                                                                    |  |  |  |
| This Approval of T                                                                                                                                                                           |                                                                                              | 7/1022                                                                                 |  |  |  |
| Abandonment Exp                                                                                                                                                                              | oures_2/2                                                                                    | 1 Journa                                                                               |  |  |  |
|                                                                                                                                                                                              | · · · ·                                                                                      |                                                                                        |  |  |  |
|                                                                                                                                                                                              |                                                                                              |                                                                                        |  |  |  |
|                                                                                                                                                                                              |                                                                                              |                                                                                        |  |  |  |
| Spud Date: Rig Release Date                                                                                                                                                                  | e:                                                                                           |                                                                                        |  |  |  |
|                                                                                                                                                                                              |                                                                                              |                                                                                        |  |  |  |
|                                                                                                                                                                                              |                                                                                              |                                                                                        |  |  |  |
| I hereby certify that the information above is true and complete to the best                                                                                                                 | st of my knowledge                                                                           | e and belief.                                                                          |  |  |  |
| SIGNATURE NEW COMPANY THTLE Admin.                                                                                                                                                           | Associate                                                                                    | DATE 03/08/2018                                                                        |  |  |  |
|                                                                                                                                                                                              |                                                                                              |                                                                                        |  |  |  |
| Type or print name Mendy A. Johnson E-mail address:                                                                                                                                          | mendy_johnso                                                                                 | n@oxy.comPHONE:806-592-6280                                                            |  |  |  |
|                                                                                                                                                                                              |                                                                                              |                                                                                        |  |  |  |
| APPROVED BY: Y Many Drawnitle NOIL DATE 012/2010                                                                                                                                             |                                                                                              |                                                                                        |  |  |  |
| Conditions of Approval (if any):                                                                                                                                                             | /                                                                                            | 1 1                                                                                    |  |  |  |
|                                                                                                                                                                                              |                                                                                              |                                                                                        |  |  |  |