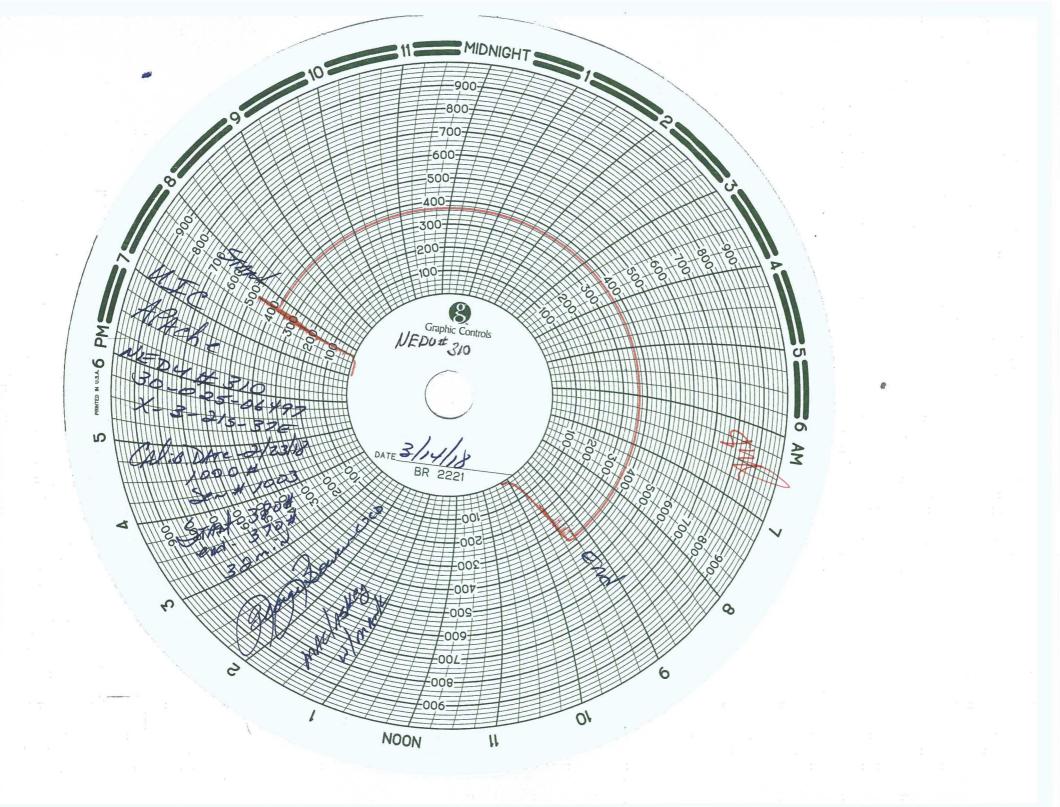

=

(Instructions on page 2) \*\* OPERATOR-SUBMITTED \*\* OPERATOR-SUBMITTED \*\* OPERATOR-SUBMITTED \*\*