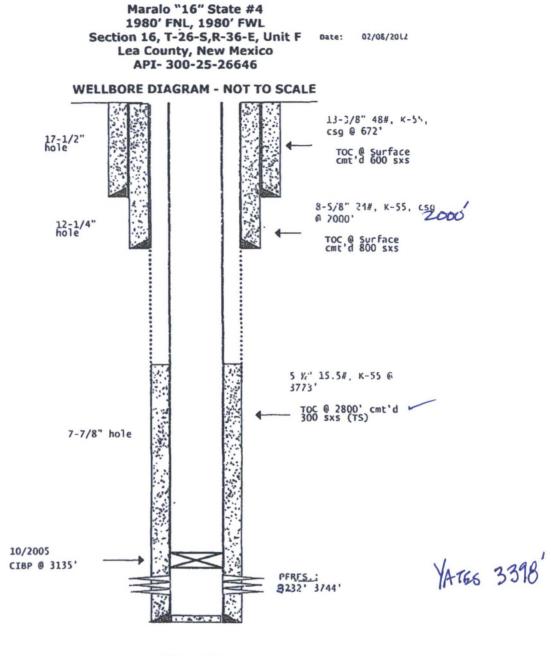

| Submit 1 Copy To Appropriate District<br>Office                              | State of New Me                                                      |                        | Form C-10                                           |       |
|------------------------------------------------------------------------------|----------------------------------------------------------------------|------------------------|-----------------------------------------------------|-------|
| <u>District I</u> – (575) 393-6161<br>1625 N. French Dr., Hobbs, NM 88240    | Energy, Minerals and Natu                                            | ral Resources          | Revised July 18, 201<br>WELL API NO.                | 13    |
| <u>District II</u> – (575) 748-1283<br>811 S. First St., Artesia, NM 88210   | OIL CONSERVATION                                                     |                        | 30-025-26646                                        |       |
| <u>District III</u> – (505) 334-6178<br>1000 Rio Brazos Rd., Aztec, NM 87410 | 1220 South St. Fran<br>Santa Fe, NOS                                 |                        | 5. Indicate Type of Lease                           |       |
| <u>District IV</u> – (505) 476-3460<br>1220 S. St. Francis Dr., Santa Fe, NM |                                                                      | /%)                    | STATE FEE   6. State Oil & Gas Lease No.            | -     |
| 87505<br>SUNDRY NOT                                                          | TCES AND REPORTS ON WELLS                                            | R 0.6 2018             | 7. Lease Name or Unit Agreement Name                |       |
| (DO NOT USE THIS FORM FOR PROPO                                              | DSALS TO DRILL OR TO DEEPEN OR PL<br>ICATION FOR PERMIT" (FORM C-10) | G BACK TO A            | Maralo "16" State                                   | 1     |
| PROPOSALS.)<br>1. Type of Well: Oil Well                                     | Gas Well 🗌 Other                                                     |                        | 8. Well Number 4                                    | 1     |
| 2. Name of Operator                                                          |                                                                      |                        | 9. OGRID Number                                     |       |
| RMR Operating, LLC       3. Address of Operator                              |                                                                      |                        | 281085<br>10. Pool name or Wildcat                  | _     |
| 14282 Gillis Rd. Farmers Branch                                              | , Texas 75244-3715                                                   |                        | Sioux Tansill (Yates 7 Rivers                       |       |
| 4. Well Location                                                             | 1000 0 0 1 1                                                         | 1. 1 100               |                                                     |       |
| Unit Letter <u>F</u> :<br>Section 16                                         | <u>1980</u> feet from the <u>North</u><br>Township 26S               | Range 36E              | 0 feet from the <u>West</u> line<br>NMPM County Lea | -     |
| Section 10                                                                   | 11. Elevation (Show whether DR,                                      | U                      |                                                     |       |
|                                                                              | 2943'GL                                                              |                        |                                                     |       |
| 12. Check                                                                    | Appropriate Box to Indicate N                                        | ature of Notice, 1     | Report or Other Data                                |       |
|                                                                              | ITENTION TO:                                                         | SUB                    | SEQUENT F                                           |       |
| PERFORM REMEDIAL WORK                                                        | PLUG AND ABANDON                                                     | REMEDIAL WORK          | Κ Γ                                                 |       |
| TEMPORARILY ABANDON                                                          | CHANGE PLANS                                                         | COMMENCE DRI           |                                                     | _     |
| DOWNHOLE COMMINGLE                                                           |                                                                      | CASING/CEMENT          | ЈОВ <b>Р&amp;А NR</b><br><b>P&amp;A R</b>           | -     |
| CLOSED-LOOP SYSTEM                                                           |                                                                      | OTHER:                 |                                                     | -     |
|                                                                              |                                                                      | pertinent details, and | l give pertinent dates, including estimated d       | late  |
| of starting any proposed w<br>proposed completion or rea                     |                                                                      | C. For Multiple Con    | npletions: Attach wellbore diagram of               |       |
| Pressure test casing to 500 psig                                             |                                                                      |                        |                                                     |       |
| Circulate hole with 9.5# Brine w/ 12<br>Spot 30 sx on top CIBP at 3135'. S   |                                                                      |                        |                                                     |       |
|                                                                              |                                                                      |                        |                                                     |       |
| Perf 5-1/2" casing (4 SPF) @2050'.                                           | Sqz with 75 sxs. Displace to 1950<br>5x. TAG at $622'$ or $13$       | '. WOC and Tag         |                                                     |       |
| Perf at 200'. Circulate cement to su                                         | rface inside/outside 5.5" casing                                     |                        |                                                     |       |
| Cut-off wellhead. Install marker.                                            | ut to surface<br>Clean Location                                      |                        |                                                     |       |
|                                                                              |                                                                      | CD 24 HOURS            |                                                     |       |
| Spud Date:                                                                   |                                                                      | G PLUGGING (           |                                                     |       |
|                                                                              |                                                                      |                        |                                                     |       |
| I hereby certify that the information                                        | above is true and complete to the be                                 | est of my knowledge    | e and belief.                                       |       |
| SIGNATURE Rog 1                                                              | Earn TITLE Ve                                                        | P. Oper                | PHONE: 4/3/18<br>PHONE: 469-995-0                   |       |
| Type or print name Ross                                                      | Performant F-mail address                                            |                        | PHONE 469-995-                                      | 14:00 |
| For State Use Only                                                           |                                                                      | ross@redmo             | Pustainresources, Con                               | 125   |
| APPROVED BY: Mall                                                            | titale TITLE P.E                                                     |                        | DATE 04/09/2018                                     |       |
| Conditions of Approval (if any):                                             |                                                                      |                        |                                                     |       |
|                                                                              |                                                                      |                        | C103 INTENT TO P&A EXPIRES                          |       |