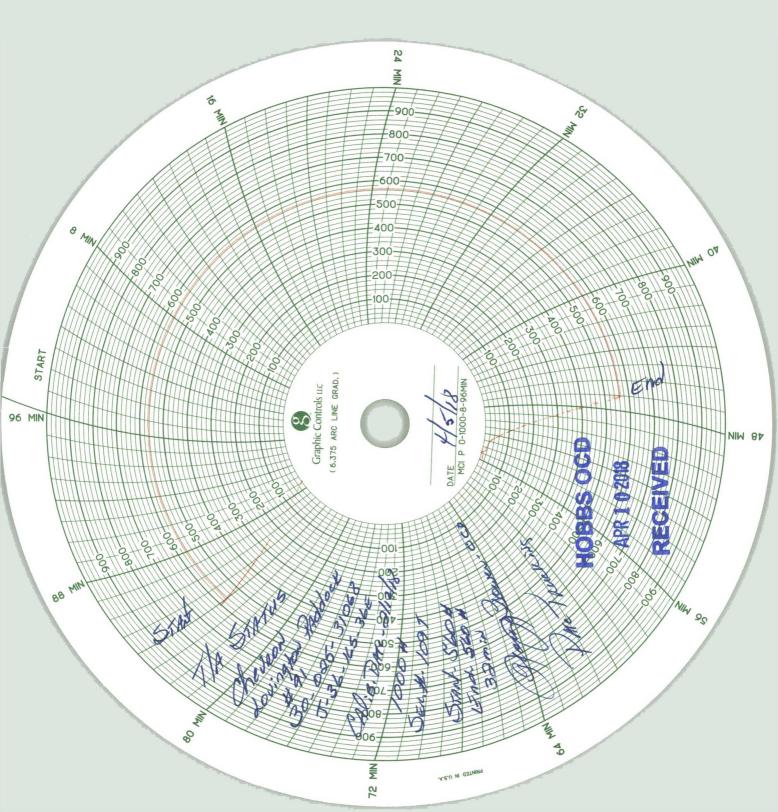

| Submit 1 Copy To Appropriate District<br>Office                                                                                                                      | State of New Mexico                    |                                        | Form C-103                              |
|----------------------------------------------------------------------------------------------------------------------------------------------------------------------|----------------------------------------|----------------------------------------|-----------------------------------------|
| District I – (575) 393-6161                                                                                                                                          | Energy, Minerals and Natural Resources |                                        | Revised July 18, 2013 WELL API NO.      |
| 1625 N. French Dr., Hobbs, NM 88240<br>District II – (575) 748-1480 BBS OCD OIL CONSERVATION DIVISION                                                                |                                        | 30-025-31068                           |                                         |
| District III (505) 334-6178                                                                                                                                          | District III (505) 324-6178            |                                        | 5. Indicate Type of Lease               |
| 1000 Rio Brazos Rd., Aztec, 1774 100 2018  District IV – (505) 476-3460  Santa Fe, NM 87505                                                                          |                                        | STATE FEE 6. State Oil & Gas Lease No. |                                         |
| 1220 S. St. Francis Dr., Santa Fe, NM                                                                                                                                |                                        | 2. 2                                   |                                         |
| 87505 SUNDRY NOTICES AND REPORTS ON WELLS                                                                                                                            |                                        |                                        | 7. Lease Name or Unit Agreement Name    |
| (DO NOT USE THIS FORM FOR PROPOSALS TO DRILL OR TO DEEPEN OR PLUG BACK TO A DIFFERENT RESERVOIR. USE "APPLICATION FOR PERMIT" (FORM C-101) FOR SUCH                  |                                        |                                        |                                         |
| PROPOSALS.)                                                                                                                                                          |                                        | LOVINGTON PADDOCK UNIT                 |                                         |
| 1. Type of Well: Oil Well Gas Well Other                                                                                                                             |                                        | 8. Well Number #91                     |                                         |
| 2. Name of Operator CHEVRON MIDCONTINENT LP                                                                                                                          |                                        | 9. OGRID Number<br>241333              |                                         |
| 3. Address of Operator                                                                                                                                               |                                        | 10. Pool name or Wildcat               |                                         |
| 1616 W. BENDER BLVD HOBBS, NM 88240                                                                                                                                  |                                        | LOVINGTON PADDOCK                      |                                         |
| 4. Well Location                                                                                                                                                     |                                        |                                        |                                         |
| Unit Letter <u>J</u> : <u>2390</u> feet from the <u>SOUTH</u> line and <u>2370</u> feet from the <u>EAST</u> line  Section 36 Township 16S Range 36E NMPM County LEA |                                        |                                        |                                         |
| 11. Elevation (Show whether DR, RKB, RT, GR, etc.)                                                                                                                   |                                        |                                        |                                         |
| 3834' GL                                                                                                                                                             |                                        |                                        |                                         |
|                                                                                                                                                                      |                                        |                                        |                                         |
| 12. Check Appropriate Box to Indicate Nature of Notice, Report or Other Data                                                                                         |                                        |                                        |                                         |
| NOTICE OF INTENTION TO: SUBSEQUENT REPORT OF:                                                                                                                        |                                        |                                        |                                         |
| PERFORM REMEDIAL WORK ☐ PLUG AND ABANDON ☐ REMEDIAL WORK                                                                                                             |                                        |                                        |                                         |
| TEMPORARILY ABANDON                                                                                                                                                  |                                        |                                        | 1 1 2 2 2 2 2 2 2 2 2 2 2 2 2 2 2 2 2 2 |
| PULL OR ALTER CASING                                                                                                                                                 |                                        |                                        | JOB                                     |
| DOWNHOLE COMMINGLE CLOSED-LOOP SYSTEM                                                                                                                                |                                        |                                        |                                         |
| OTHER:                                                                                                                                                               |                                        | OTHER: TA                              | STATUS W/CHART                          |
| 13. Describe proposed or completed operations. (Clearly state all pertinent details, and give pertinent dates, including estimated date                              |                                        |                                        |                                         |
| of starting any proposed work). SEE RULE 19.15.7.14 NMAC. For Multiple Completions: Attach wellbore diagram of proposed completion or recompletion.                  |                                        |                                        |                                         |
| proposed completion of recompletion.                                                                                                                                 |                                        |                                        |                                         |
| 04/05/2018 TEST CASING TO 560 PSI FOR 32 MINUTES. WITNESSED BY GEORGE BOWER/NMOCD.                                                                                   |                                        |                                        |                                         |
| ORIGINAL CHART AND A COPY IS ATTACHED.                                                                                                                               |                                        |                                        |                                         |
| This Approval of Temporary /5/2020  Abandonment Expires 4/5/2020                                                                                                     |                                        |                                        |                                         |
| Abandamant Expires 4/5/2020                                                                                                                                          |                                        |                                        |                                         |
| CURRENT TA EXPIRES ON 04/24/2018                                                                                                                                     |                                        |                                        |                                         |
| CORRENT TA EAT IRES ON 04/24/2010                                                                                                                                    |                                        |                                        |                                         |
|                                                                                                                                                                      | 21.21.2                                |                                        |                                         |
| Spud Date: Rig Release Date:                                                                                                                                         |                                        |                                        |                                         |
|                                                                                                                                                                      |                                        |                                        |                                         |
| I hereby certify that the information above is true and complete to the best of my knowledge and belief.                                                             |                                        |                                        |                                         |
|                                                                                                                                                                      |                                        |                                        |                                         |
| SIGNATURE Condy Honers-Murillo TITLE PERMITTING SPECIALIST DATE 04/09/2018                                                                                           |                                        |                                        |                                         |
| 3                                                                                                                                                                    |                                        |                                        |                                         |
| Type or print name <u>CINDY HERRERA-MURILLO</u> E-mail address: <u>Cherreramurillo@chevron.com</u> PHONE: <u>575-263-0431</u>                                        |                                        |                                        |                                         |
| For State Use Only                                                                                                                                                   |                                        |                                        |                                         |
| APPROVED BY: Y CALLY STORM TITLE HO / II DATE 4/11/2018                                                                                                              |                                        |                                        |                                         |
| Conditions of Approval (if any):                                                                                                                                     |                                        |                                        |                                         |