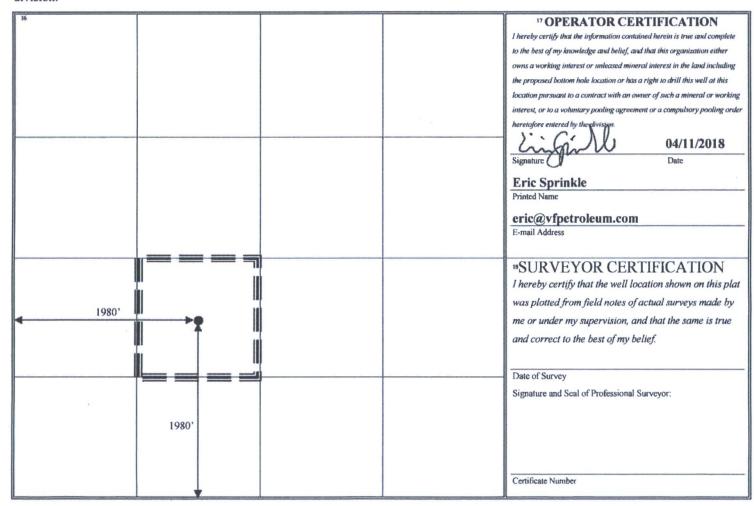

## WELL LOCATION AND ACREAGE DEDICATION PLAT

| <sup>3</sup> API Number<br>30-025-25107                       |            |                            | <sup>2</sup> Pool Code<br>44500 |              | <sup>3</sup> Pool Name  |                      |               |                |                          |  |
|---------------------------------------------------------------|------------|----------------------------|---------------------------------|--------------|-------------------------|----------------------|---------------|----------------|--------------------------|--|
|                                                               |            |                            |                                 |              |                         | Maljimar; Yeso, West |               |                |                          |  |
| <sup>4</sup> Property Code<br>11529<br><sup>7</sup> OGRID No. |            | <sup>5</sup> Property Name |                                 |              |                         |                      |               |                | <sup>6</sup> Well Number |  |
|                                                               |            | Hudson Federal             |                                 |              |                         |                      |               |                | 1                        |  |
|                                                               |            | 8 Operator Name            |                                 |              |                         |                      |               |                | <sup>9</sup> Elevation   |  |
| 24010                                                         |            | V-F Petroleum Inc.         |                                 |              |                         |                      |               |                | 4039' KB                 |  |
|                                                               |            |                            |                                 |              | <sup>10</sup> Surface I | Location             |               |                |                          |  |
| UL or lot no.                                                 | Section    | Township                   | Range                           | Lot Idn      | Feet from the           | North/South line     | Feet from the | East/West line | County                   |  |
| k                                                             | 15         | 17-S                       | 32-E                            |              | 1,980                   | S                    | 1,980         | w              | Lea                      |  |
|                                                               |            | L                          | " Bo                            | ttom Hol     | e Location If           | Different Fron       | Surface       |                |                          |  |
| UL or lot no.                                                 | Section    | Township                   | Range                           | Lot Idn      | Feet from the           | North/South line     | Feet from the | East/West line | County                   |  |
| <sup>2</sup> Dedicated Acre                                   | s i3 Joint | or Infill 14               | Consolidation                   | n Code 15 Or | der No.                 |                      |               |                |                          |  |
| 40                                                            | l l        | N                          |                                 | 1            |                         |                      |               |                |                          |  |