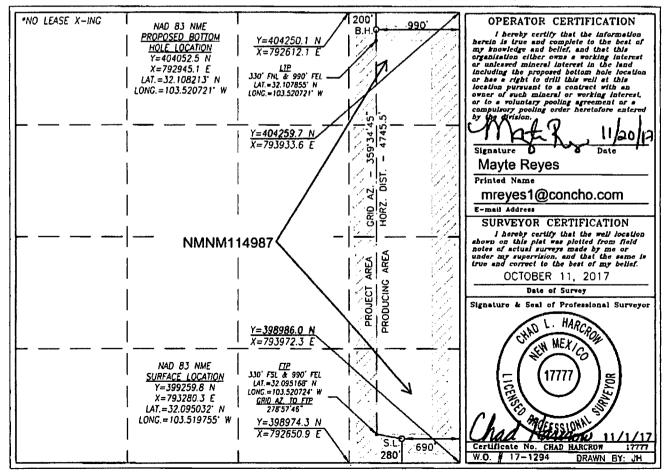

|                     | WELL LOCATION AND | ACREAGE DEDICATION PLAT |  |
|---------------------|-------------------|-------------------------|--|
| 30-025- 44713       | Pool Code<br>9894 | mp                      |  |
| Property Code 38728 | Pro<br>DOMINATO   | Well Number<br>702H     |  |
| OCRIB No.<br>229137 | COG OPE           | Elevation<br>3323.9'    |  |

## Surface Location

| UL or lot No. | Section | Township | Range | Lot Idn | Feet from the | North/South line | Feet from the | East/West line | County |
|---------------|---------|----------|-------|---------|---------------|------------------|---------------|----------------|--------|
| Р             | 25      | 25-S     | 33-E  |         | 280           | SOUTH            | 690           | EAST           | LEA    |

## Bottom Hole Location If Different From Surface

| UL or lot No.                                                      | Section | Township | Range | Lot Ida | Feet from the | North/South line | Feet from the | East/West line | County |
|--------------------------------------------------------------------|---------|----------|-------|---------|---------------|------------------|---------------|----------------|--------|
| A                                                                  | 25      | 25-S     | 33-E  |         | 200           | NORTH            | 990           | EAST           | LEA    |
| Dedicated Acres   Joint or Infill   Consolidation Code   Order No. |         |          |       |         |               |                  |               |                |        |
| 160                                                                |         |          |       |         |               |                  |               |                |        |

NO ALLOWABLE WILL BE ASSIGNED TO THIS COMPLETION UNTIL ALL INTERESTS HAVE BEEN CONSOLIDATED OR A NON-STANDARD UNIT HAS BEEN APPROVED BY THE DIVISION