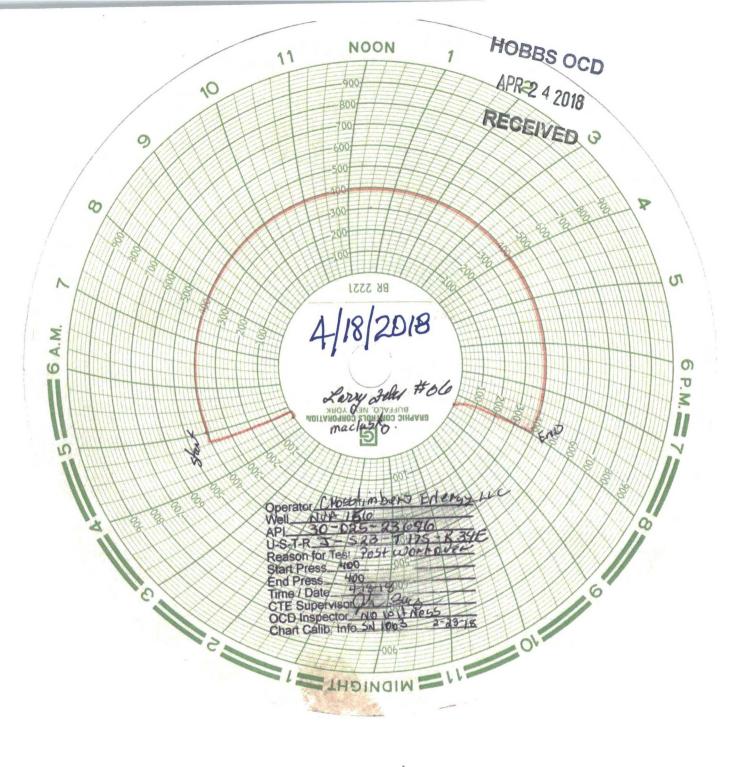

| Submit 1 Copy To Appropriate District                                                                                                               | State of New Mexico                                                      | Form C-103                           |
|-----------------------------------------------------------------------------------------------------------------------------------------------------|--------------------------------------------------------------------------|--------------------------------------|
| Office<br><u>District I</u> – (575) 393-6161                                                                                                        | Energy, Minerals and Natural Resources                                   | Revised July 18, 2013                |
| 1625 N. French Dr., Hobbs, NM 88240<br><u>District II</u> – (575) 748-1283                                                                          | OBBS OCD                                                                 | WELL API NO.<br>30-025-23696         |
| 811 S. First St., Artesia, NM 88210                                                                                                                 | OIL CONSERVATION DIVISION                                                | 5. Indicate Type of Lease            |
| <u>District III</u> – (505) 334-6178<br>1000 Rio Brazos Rd., Aztec, NM 87410                                                                        | APR 2 4 2018 South St. Francis Dr. Santa Fe, NM 87505                    | STATE X FEE                          |
| <u>District IV</u> – (505) 476-3460<br>1220 S. St. Francis Dr., Santa Fe, NM                                                                        | Banta Fe, NM 8/505                                                       | 6. State Oil & Gas Lease No.         |
| 87505                                                                                                                                               | RECEIVED                                                                 | 312479                               |
|                                                                                                                                                     | FICES AND REPORTS ON WELLS OSALS TO DRILL OR TO DEEPEN OR PLUG BACK TO A | 7. Lease Name or Unit Agreement Name |
| DIFFERENT RESERVOIR. USE "APPLICATION FOR PERMIT" (FORM C-101) FOR SUCH PROPOSALS.)                                                                 |                                                                          | NORTH VACUUM ABO UNIT                |
| 1. Type of Well: Oil Well Gas Well Other INJECTION                                                                                                  |                                                                          | 8. Well Number 156 <b>H</b>          |
| Name of Operator     CROSS TIMBERS ENERGY, LLC                                                                                                      |                                                                          | 9. OGRID Number 298299               |
| 3. Address of Operator                                                                                                                              |                                                                          | 10. Pool name or Wildcat             |
|                                                                                                                                                     | 7TH ST, FORT WORTH, TX 76102                                             | VACUUM; ABO NORTH                    |
| 4. Well Location                                                                                                                                    |                                                                          |                                      |
|                                                                                                                                                     | : 1893feet from theS line and18                                          | feet from the E line                 |
| Section 23                                                                                                                                          | Township 17S Range 34E                                                   | NMPM County LEA                      |
| 11. Elevation (Show whether DR, RKB, RT, GR, etc.) 4025 GR                                                                                          |                                                                          |                                      |
|                                                                                                                                                     | i va va                                                                  |                                      |
| 12. Check Appropriate Box to Indicate Nature of Notice, Report or Other Data                                                                        |                                                                          |                                      |
| NOTICE OF INTENTION TO: SUBSEQUENT REPORT OF:                                                                                                       |                                                                          |                                      |
| PERFORM REMEDIAL WORK PLUG AND ABANDON REMEDIAL WORK ALTERING CASING                                                                                |                                                                          |                                      |
| TEMPORARILY ABANDON                                                                                                                                 |                                                                          |                                      |
| PULL OR ALTER CASING  MULTIPLE COMPL  CASING/CEMENT JOB                                                                                             |                                                                          |                                      |
| DOWNHOLE COMMINGLE CLOSED-LOOP SYSTEM                                                                                                               |                                                                          |                                      |
| OTHER:                                                                                                                                              | ☐ OTHER: RES                                                             | ET PACKER                            |
| 13. Describe proposed or completed operations. (Clearly state all pertinent details, and give pertinent dates, including estimated date             |                                                                          |                                      |
| of starting any proposed work). SEE RULE 19.15.7.14 NMAC. For Multiple Completions: Attach wellbore diagram of proposed completion or recompletion. |                                                                          |                                      |
| Free-read-read-read-read-read-read-read-r                                                                                                           |                                                                          |                                      |
|                                                                                                                                                     |                                                                          |                                      |
| 04/18/2018                                                                                                                                          |                                                                          |                                      |
| MIT FOLLOWING RE-SETTING OF PACKER                                                                                                                  |                                                                          |                                      |
| START PRESSURE 400 PSI, END PRESSURE 400 PSI<br>CHART ATTACHED - PASSED                                                                             |                                                                          |                                      |
| CIDACI ATTACILLO -TAGGLO                                                                                                                            |                                                                          |                                      |
|                                                                                                                                                     |                                                                          |                                      |
|                                                                                                                                                     |                                                                          |                                      |
|                                                                                                                                                     |                                                                          |                                      |
|                                                                                                                                                     |                                                                          |                                      |
| Saud Datas                                                                                                                                          | Rig Release Date:                                                        |                                      |
| Spud Date: 11/14/1997                                                                                                                               | 12/15/20                                                                 | 17                                   |
|                                                                                                                                                     |                                                                          |                                      |
| I hereby certify that the information above is true and complete to the best of my knowledge and belief.                                            |                                                                          |                                      |
|                                                                                                                                                     |                                                                          |                                      |
| SIGNATURE Mun                                                                                                                                       | TITLE REGULATORY TECH                                                    | DATE 04/23/2018                      |
| Type or print name CONNIE BLAYLOCK E-mail address: cblaylock@mspartners.com PHONE: 817-334-7882                                                     |                                                                          |                                      |
| For State Use Only                                                                                                                                  |                                                                          |                                      |
| APPROVED BY: WOLLD DOWNER AO IL DATE 4/24/2018                                                                                                      |                                                                          |                                      |
| Conditions of Approval (if any                                                                                                                      |                                                                          | 75.175.00                            |