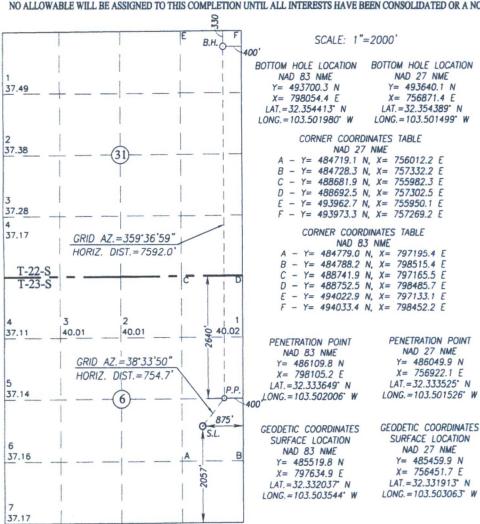

## WELL LOCATION AND ACREAGE DEDICATION PLAT

| 30-025-43033                     |               | Pool Code Pool Name      |                                                                                       |                                                                                                                                                                                                         |                                                                                                                                                                                                                                                                                                                                                          |                                                                                                                                                                                                                                                                                                                                                  |                                                                                                                                                                                                                                                                                                                                                                                               |  |
|----------------------------------|---------------|--------------------------|---------------------------------------------------------------------------------------|---------------------------------------------------------------------------------------------------------------------------------------------------------------------------------------------------------|----------------------------------------------------------------------------------------------------------------------------------------------------------------------------------------------------------------------------------------------------------------------------------------------------------------------------------------------------------|--------------------------------------------------------------------------------------------------------------------------------------------------------------------------------------------------------------------------------------------------------------------------------------------------------------------------------------------------|-----------------------------------------------------------------------------------------------------------------------------------------------------------------------------------------------------------------------------------------------------------------------------------------------------------------------------------------------------------------------------------------------|--|
|                                  |               | 98259                    | 0                                                                                     | jo Chiso; B                                                                                                                                                                                             | Southwest                                                                                                                                                                                                                                                                                                                                                | outhwest                                                                                                                                                                                                                                                                                                                                         |                                                                                                                                                                                                                                                                                                                                                                                               |  |
| Property Code Property Name      |               |                          |                                                                                       |                                                                                                                                                                                                         |                                                                                                                                                                                                                                                                                                                                                          | Well Number                                                                                                                                                                                                                                                                                                                                      |                                                                                                                                                                                                                                                                                                                                                                                               |  |
| 316707 BELL LAKE UNIT NORTH      |               |                          |                                                                                       |                                                                                                                                                                                                         |                                                                                                                                                                                                                                                                                                                                                          |                                                                                                                                                                                                                                                                                                                                                  | 230H                                                                                                                                                                                                                                                                                                                                                                                          |  |
| O No. Operator Name              |               |                          |                                                                                       |                                                                                                                                                                                                         |                                                                                                                                                                                                                                                                                                                                                          | 1                                                                                                                                                                                                                                                                                                                                                | Elevation                                                                                                                                                                                                                                                                                                                                                                                     |  |
| 12361 KAISER-FRANCIS OIL COMPANY |               |                          |                                                                                       |                                                                                                                                                                                                         |                                                                                                                                                                                                                                                                                                                                                          |                                                                                                                                                                                                                                                                                                                                                  | 3458'                                                                                                                                                                                                                                                                                                                                                                                         |  |
|                                  |               |                          | Surface Locati                                                                        | on                                                                                                                                                                                                      |                                                                                                                                                                                                                                                                                                                                                          |                                                                                                                                                                                                                                                                                                                                                  |                                                                                                                                                                                                                                                                                                                                                                                               |  |
| Township                         | Range         | Lot ldn                  | Feet from the                                                                         | North/South line                                                                                                                                                                                        | Feet from the                                                                                                                                                                                                                                                                                                                                            | East/West line                                                                                                                                                                                                                                                                                                                                   | County                                                                                                                                                                                                                                                                                                                                                                                        |  |
| 23-S                             | 34-E          |                          | 2057                                                                                  | SOUTH                                                                                                                                                                                                   | 875                                                                                                                                                                                                                                                                                                                                                      | EAST                                                                                                                                                                                                                                                                                                                                             | LEA                                                                                                                                                                                                                                                                                                                                                                                           |  |
|                                  |               | Bottom Hole              | Location If Diffe                                                                     | rent From Surface                                                                                                                                                                                       |                                                                                                                                                                                                                                                                                                                                                          |                                                                                                                                                                                                                                                                                                                                                  |                                                                                                                                                                                                                                                                                                                                                                                               |  |
| Township                         | Range         | Lot ldn                  | Feet from the                                                                         | North/South line                                                                                                                                                                                        | Feet from the                                                                                                                                                                                                                                                                                                                                            | East/West line                                                                                                                                                                                                                                                                                                                                   | County                                                                                                                                                                                                                                                                                                                                                                                        |  |
| 22-S                             | 34-E          |                          | 330                                                                                   | NORTH                                                                                                                                                                                                   | 400                                                                                                                                                                                                                                                                                                                                                      | EAST                                                                                                                                                                                                                                                                                                                                             | LEA                                                                                                                                                                                                                                                                                                                                                                                           |  |
|                                  | Township 23-S | Township Range 23-S 34-E | BELL  KAISER-F  Township Range Lot ldn 23-S 34-E  Bottom Hole  Township Range Lot ldn | Property Name BELL LAKE UNI  Operator Name KAISER-FRANCIS OF  Surface Locati  Township Range Lot Idn Feet from the 23-S 34-E 2057  Bottom Hole Location If Differ  Township Range Lot Idn Feet from the | 98259   Ojo Chiso; B   Property Name     BELL LAKE UNIT NORTH     Operator Name     KAISER-FRANCIS OIL COMPAN     Surface Location     Township   Range   Lot ldn   Feet from the   North/South line     23-S   34-E   2057   SOUTH     Bottom Hole Location If Different From Surface     Township   Range   Lot ldn   Feet from the   North/South line | 98259 Ojo Chiso; Bone Spring;  Property Name BELL LAKE UNIT NORTH  Operator Name KAISER-FRANCIS OIL COMPANY  Surface Location  Township Range Lot Idn Feet from the North/South line Feet from the 23-S 34-E 2057 SOUTH 875  Bottom Hole Location If Different From Surface  Township Range Lot Idn Feet from the North/South line Feet from the | 98259 Ojo Chiso; Bone Spring, Southwest  Property Name BELL LAKE UNIT NORTH  Operator Name KAISER-FRANCIS OIL COMPANY  Surface Location  Township Range Lot Idn Feet from the North/South line Feet from the East/West line 23-S 34-E 2057 SOUTH 875 EAST  Bottom Hole Location If Different From Surface  Township Range Lot Idn Feet from the North/South line Feet from the East/West line |  |

NO ALLOWABLE WILL BE ASSIGNED TO THIS COMPLETION UNTIL ALL INTERESTS HAVE BEEN CONSOLIDATED OR A NON-STANDARD UNIT HAS BEEN APPROVED BY THE DIVISION

-14527-A

Order No

Consolidation Code