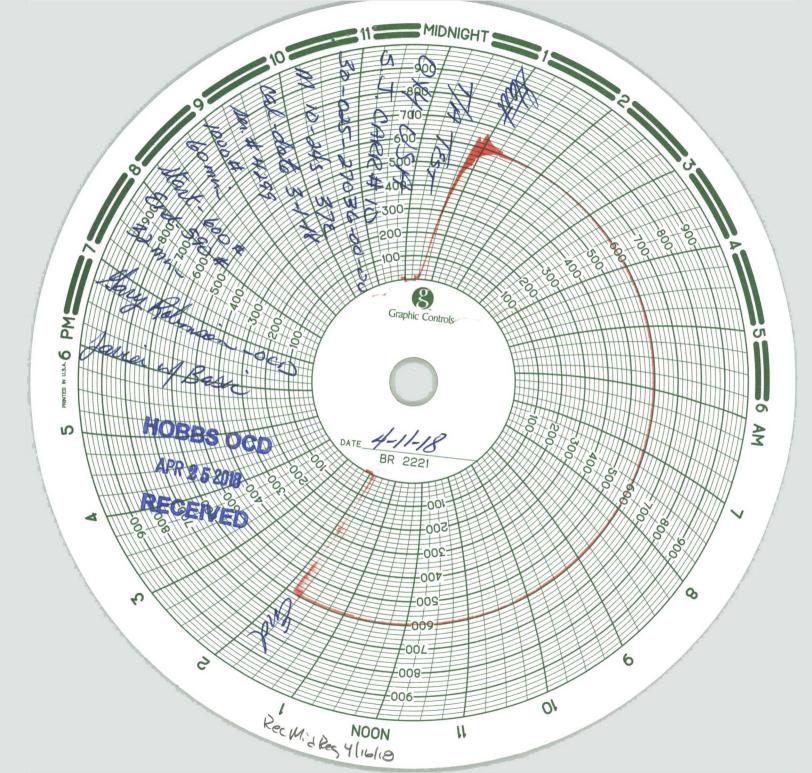

| Submit 1 Copy To Appropriate District<br>Office                                                                                                                                                                                                       | State of New Mexico                                         |                        | Form C-103                      |
|-------------------------------------------------------------------------------------------------------------------------------------------------------------------------------------------------------------------------------------------------------|-------------------------------------------------------------|------------------------|---------------------------------|
| District I - (575) 393-6161                                                                                                                                                                                                                           |                                                             |                        | Revised July 18, 2013           |
| 1625 N. French Dr., Hobbs, NM 88240<br><u>District II</u> – (575) 748-1283                                                                                                                                                                            | 625 N. French Dr., Hobbs, NM 88240                          |                        | API NO<br>25-27036              |
|                                                                                                                                                                                                                                                       | 1 S. First St., Artesia, NM 88210 OIL CONSERVATION DIVISION |                        | icate Type of Lease             |
| District III - (505) 334-6178 1000 Rio Brazos Rd., Aztec, NMAPR 2 5 2018 1220 South St. Francis Dr. Santa Fe. NM 87505                                                                                                                                |                                                             | is Dr.                 | STATE FEE                       |
| <u>District IV</u> – (505) 476-3460<br>1220 S. St. Francis Dr., Santa F <u>e</u> , NM                                                                                                                                                                 | Santa Fe, NM 875                                            | 6. Sta                 | te Oil & Gas Lease No.          |
| 87505 <b>RECF</b>                                                                                                                                                                                                                                     | IVED                                                        |                        |                                 |
| SUNDRY NOTICES AND REPORTS ON WELLS (DO NOT USE THIS FORM FOR PROPOSALS TO DRILL OR TO DEEPEN OR PLUG BACK TO A                                                                                                                                       |                                                             |                        | ase Name or Unit Agreement Name |
| DIFFERENT RESERVOIR. USE "APPLICATION FOR PERMIT" (FORM C-101) FOR SUCH                                                                                                                                                                               |                                                             | SUCH S                 | .J. Carn                        |
| PROPOSALS.)  1. Type of Well: Oil Well Gas Well Other                                                                                                                                                                                                 |                                                             | 8. We                  | Il Number                       |
| 2. Name of Operator                                                                                                                                                                                                                                   |                                                             | 9. 00                  | RID Number                      |
| OXY USA Inc.                                                                                                                                                                                                                                          |                                                             |                        | 16696<br>ool name or Wildcat    |
| 3. Address of Operator P.O. Box 50250 Midland, TX 79710                                                                                                                                                                                               |                                                             |                        |                                 |
| 4. Well Location                                                                                                                                                                                                                                      |                                                             | and                    | 1:eMatiy7RanGB                  |
| Unit Letter M: 660 feet from the South line and 330 feet from the west line                                                                                                                                                                           |                                                             |                        |                                 |
| Section 10 Township 24S Range 37E NMPM County Lea-                                                                                                                                                                                                    |                                                             |                        |                                 |
| 11. Elevation (Show whether DR, RKB, RT, GR, etc.)                                                                                                                                                                                                    |                                                             |                        |                                 |
| 3264                                                                                                                                                                                                                                                  |                                                             |                        |                                 |
| 12 Charle A                                                                                                                                                                                                                                           | preprieta Day to Indicata Nat                               | ture of Notice Deport  | or Other Date                   |
| 12. Check A                                                                                                                                                                                                                                           | ppropriate Box to Indicate Nat                              | ture of Notice, Report | of Other Data                   |
| NOTICE OF INTENTION TO: SUBSEQUENT REPORT OF:                                                                                                                                                                                                         |                                                             |                        |                                 |
| PERFORM REMEDIAL WORK PLUG AND ABANDON REMEDIAL WORK                                                                                                                                                                                                  |                                                             |                        | ALTERING CASING                 |
| TEMPORARILY ABANDON                                                                                                                                                                                                                                   |                                                             |                        | DPNS.□ P AND A □                |
| DOWNHOLE COMMINGLE                                                                                                                                                                                                                                    | MOETH LE COMI E                                             | CASING/OLIVILINI JOB   |                                 |
| CLOSED-LOOP SYSTEM                                                                                                                                                                                                                                    |                                                             | -1-                    |                                 |
| OTHER:                                                                                                                                                                                                                                                |                                                             | OTHER: TA Exten        |                                 |
| 13. Describe proposed or completed operations. (Clearly state all present details, and give pertinent dates, including estimated date of starting any proposed work). SEE RULE 19.15.7.14 NM 15. For Multiple Completions: Attach wellbore diagram of |                                                             |                        |                                 |
| proposed completion or recompletion.                                                                                                                                                                                                                  |                                                             |                        |                                 |
| TD-7700' PBTD-3120' Perfs-3258-3376' CIBP-3159' About to the second of Temporary                                                                                                                                                                      |                                                             |                        |                                 |
| TD-7700' PBTD-3120' Perfs-3258-3376' CIBP-3159' Abandonment Expires 4/11/2021                                                                                                                                                                         |                                                             |                        |                                 |
|                                                                                                                                                                                                                                                       |                                                             |                        |                                 |
| OXY USA Inc. respectfully requests to extend the Temporarily Abandon Status Approval. This well is                                                                                                                                                    |                                                             |                        |                                 |
| currently being evaluated for possible future recompletion.                                                                                                                                                                                           |                                                             |                        |                                 |
| 1. Notified NMOCD of casing integrity test 24hrs in advance.                                                                                                                                                                                          |                                                             |                        |                                 |
| 2. RU pump truck 4/11/18, circulate well with treated water, pressure test casing to 600# for 30                                                                                                                                                      |                                                             |                        |                                 |
| min. Witnessed by Gary Robinson-NMOCD.                                                                                                                                                                                                                |                                                             |                        |                                 |
| min. Withessed by Gary Robinson-Nivocb.                                                                                                                                                                                                               |                                                             |                        |                                 |
|                                                                                                                                                                                                                                                       |                                                             |                        |                                 |
| Spud Date:                                                                                                                                                                                                                                            | Rig Release Date                                            |                        |                                 |
| Spud Date.                                                                                                                                                                                                                                            | Kig Kelease Date                                            |                        |                                 |
|                                                                                                                                                                                                                                                       |                                                             |                        | *                               |
| I hereby certify that the information above is true and complete to the best of my knowledge and belief.                                                                                                                                              |                                                             |                        |                                 |
|                                                                                                                                                                                                                                                       |                                                             |                        |                                 |
| SIGNATURE CONTRACTOR                                                                                                                                                                                                                                  | TITLE Sr. R                                                 | Regulatory Advisor     | DATE 4/16/18                    |
| •                                                                                                                                                                                                                                                     |                                                             |                        |                                 |
| Type or print name <u>David Stewart</u> E-mail address: <u>david_stewart@oxy.com</u> PHONE: <u>432-685-5717</u>                                                                                                                                       |                                                             |                        |                                 |
| For State Use Only                                                                                                                                                                                                                                    |                                                             | A 1                    | 1 /                             |
| APPROVED BY:                                                                                                                                                                                                                                          | DIOWN FITTE                                                 | AO JI                  | DATE 5/2/2018                   |
| Conditions of Approval (if any):                                                                                                                                                                                                                      |                                                             |                        |                                 |
| RBDMS-CHART-                                                                                                                                                                                                                                          |                                                             |                        |                                 |