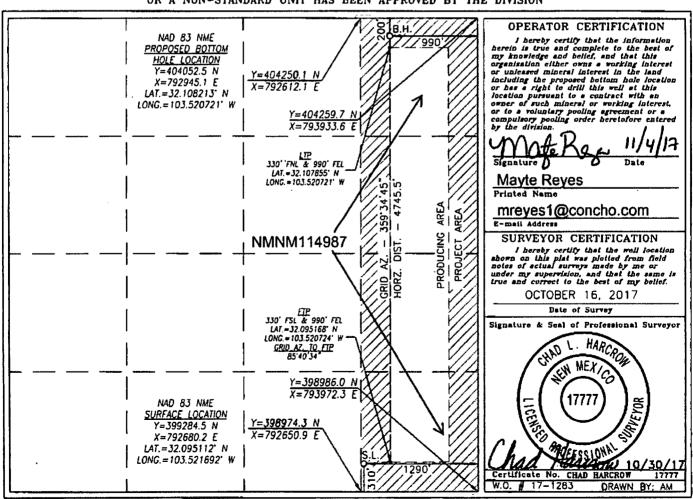

DISTRICT III 1000 RIO BRAZOS RD., AZTEC, NM 87410 Phone: (606) 334-6178 Fas: (606) 334-6170 NICEDICE DI

| 30-025- 44727      |         |             | Pool Code RED H                    |          |                | ED HILLS         | Pool Name Wildeat; Bone Spring |                      |          |  |
|--------------------|---------|-------------|------------------------------------|----------|----------------|------------------|--------------------------------|----------------------|----------|--|
| Property Code      |         |             | Property Name DOMINATOR 25 FEDERAL |          |                |                  |                                | Well Number<br>402H  |          |  |
| осяп No.<br>229137 |         |             | Operator Name COG OPERATING, LLC   |          |                |                  |                                | Elevation<br>3335.3' |          |  |
|                    |         |             |                                    |          | Surface Loc    | ation            |                                |                      |          |  |
| UL or let No.      | Section | Township    | Range                              | Lot Idn  | Feet from the  | North/South line | Feet from the                  | East/West line       | County   |  |
| Р                  | 25      | 25-S        | 33-E                               |          | 310            | SOUTH            | 1290                           | EAST                 | LEA      |  |
|                    |         | •           | Bottom                             | Hole Loc | ation If Diffe | erent From Sur   | face                           | •                    | <u> </u> |  |
| UL or lot No.      | Section | Township    | Range                              | Lot Idn  | Feet from the  | North/South line | Feet from the                  | East/West line       | County   |  |
| Α                  | 25      | 25-S        | 33-E                               |          | 200            | NORTH            | 990                            | EAST                 | LEA      |  |
| Dedicated Acres    | Jaint o | r Infill Co | nsolidation (                      | Tode Ore | der Na.        |                  |                                |                      | <u> </u> |  |

NO ALLOWABLE WILL BE ASSIGNED TO THIS COMPLETION UNTIL ALL INTERESTS HAVE BEEN CONSOLIDATED OR A NON-STANDARD UNIT HAS BEEN APPROVED BY THE DIVISION