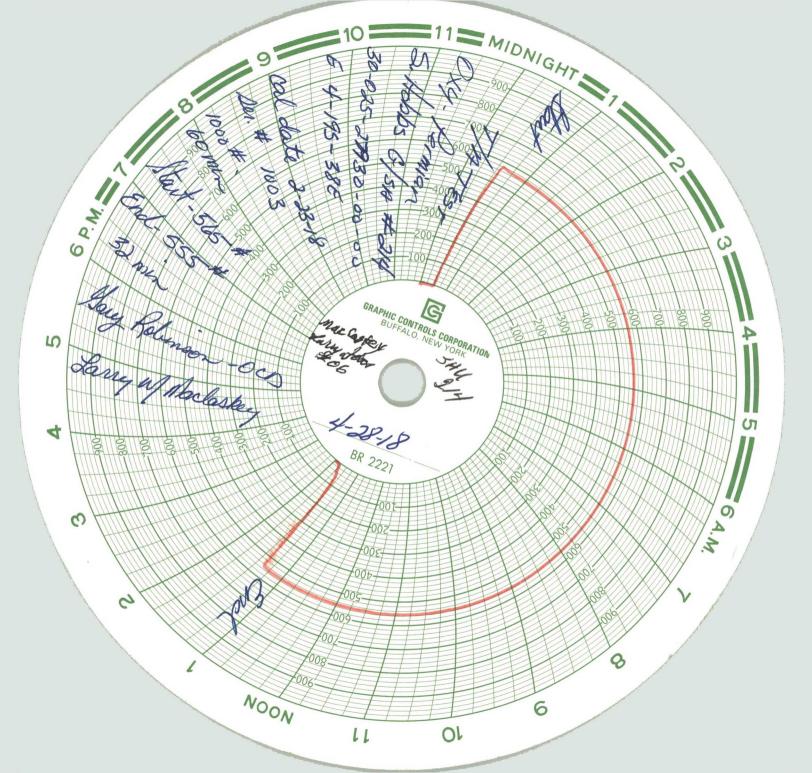

|                                                                                              |  |  |  |  |

| NODIS- CHIM-V | RB | DMG- | CHART-V |
|---------------|----|------|---------|
|---------------|----|------|---------|





Printed 4/10/2018

## State of New Mexico Energy, Minerals and Natural Resources Department Oil Conservation Division Hobbs District Office

## **BRADENHEAD TEST REPORT**

| Operator Name<br>OCCIDENTAL PERMIAN, LTD |                                                                                 |  |  |  |  |  |                 | <sup>3</sup> API Number<br>30-025-29730 |        |
|------------------------------------------|---------------------------------------------------------------------------------|--|--|--|--|--|-----------------|-----------------------------------------|--------|
| Property Name<br>SOUTH HOBBS (G/SA) UNIT |                                                                                 |  |  |  |  |  | Well No.<br>214 |                                         |