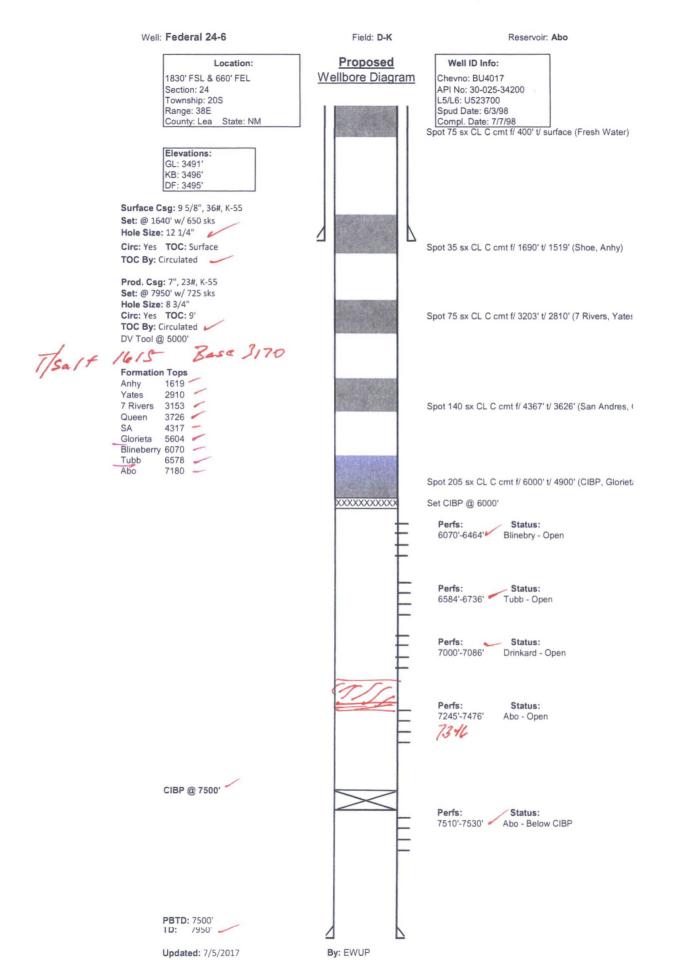

#### 32. Additional remarks, continued

7. Spot 140 sx CL C cmt f/ 4367' t/ 3626' (San Andres, Queen)
8. Spot 75 sx CL C cmt f/ 3203' t/ 2810' (7 Rivers, Yates)
9. Spot 35 sx CL C cmt f/ 1690' t/ 1519' (Shoe, Anhydrite)
10. Spot 75 sx CL C cmt f/ 400' t/ surface (Fresh Water)
11. Cut off wellhead 3' below grade, Verify Cement To Surface, install required dry hole marker as per COA's, turn over to reclamation.

All cement plugs will be class "C" with a closed loop system used.

**PBTD**: 7500' ID: /950

**Updated:** 7/5/2017