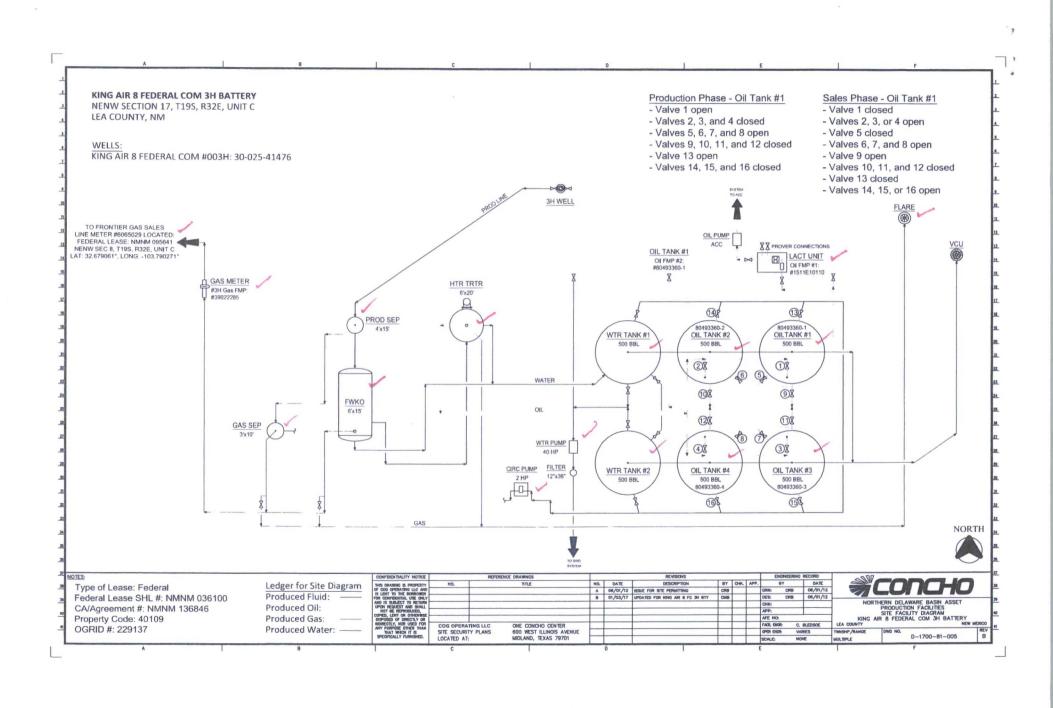

abandoned well. Use form 3160-3 (APD) for such proposals

6. If Indian, Allottee or Tribe Name

| SUBMIT IN TRIPLICATE - Other instructions on page 2  AND 1 Type of Well  BO CI Well   Gas Well   Gas Well   Other  Contact: AMANDA AVERY  Contact: AMANDA AVERY  2.00 W MAIN STREET  ARTESIA, MR 8210  4. Location of Well   (Footage, Sec. T. R. M., or Survey Description)  5. Location of Well   (Footage, Sec. T. R. M., or Survey Description)  6. Location of Well   (Footage, Sec. T. R. M., or Survey Description)  7. Location of Well   (Footage, Sec. T. R. M., or Survey Description)  8. Notice of Intent   Gasting Repair   Nydraulic Fracturing   Reclamation   Water Shut-Off    8. Subsequent Report   Gasting Repair   Nydraulic Fracturing   Reclamation   Well Integrity    8. Subsequent Report   Gasting Repair   Nydraulic Fracturing   Reclamation   Well Integrity    9. Address   Water Disposal    13. Describe Proposed or Completed Operation. Clearly state all pertinent details, including estimated starting date of any proposed work and approximate duration thereof. Attach the Bond under which the work will be performed are provide the Bond No. on file with BLMBIA. Required subsequent proposed work and approximate duration thereof. Attach the Bond under which the work will be performed are provide the Bond No. on file with BLMBIA. Required subsequent proposed work and approximate duration thereof. Attach the Bond under which the work will be performed are provide the Bond No. on file with BLMBIA. Required subsequent proposed work and approximate duration thereof. Attach the Bond under which the work will be performed or provide the Bond No. on file with BLMBIA. Required subsequent proposed work and approximate duration thereof. Attach the Bond under which the work will be performed or provide the Bond No. on file with BLMBIA. Required subsequent reports are be filed only differed to the Bond No. on file with BLMBIA. Required subsequent reports in a three filed within 30 days following completion of the involved operation. If the generation results in a multiple completion or forticing from the provided to the state of thi | abandoned wer                                                                                                                                                                                                                                                                                                                                                                                                                                                                                                                                                                                                                                                                 | ii. Ose form 5100-5 (Al D) i                                        | or such proposal 40B                               | Rea                             |                          |                  |  |  |  |
|--------------------------------------------------------------------------------------------------------------------------------------------------------------------------------------------------------------------------------------------------------------------------------------------------------------------------------------------------------------------------------------------------------------------------------------------------------------------------------------------------------------------------------------------------------------------------------------------------------------------------------------------------------------------------------------------------------------------------------------------------------------------------------------------------------------------------------------------------------------------------------------------------------------------------------------------------------------------------------------------------------------------------------------------------------------------------------------------------------------------------------------------------------------------------------------------------------------------------------------------------------------------------------------------------------------------------------------------------------------------------------------------------------------------------------------------------------------------------------------------------------------------------------------------------------------------------------------------------------------------------------------------------------------------------------------------------------------------------------------------------------------------------------------------------------------------------------------------------------------------------------------------------------------------------------------------------------------------------------------------------------------------------------------------------------------------------------------------------------------------------------|-------------------------------------------------------------------------------------------------------------------------------------------------------------------------------------------------------------------------------------------------------------------------------------------------------------------------------------------------------------------------------------------------------------------------------------------------------------------------------------------------------------------------------------------------------------------------------------------------------------------------------------------------------------------------------|---------------------------------------------------------------------|----------------------------------------------------|---------------------------------|--------------------------|------------------|--|--|--|
| 2. Name of Operator COG OPERATING LLC E-Mail: aswery@concho.com  2. Name of Operator COG OPERATING LLC E-Mail: aswery@concho.com  3.a. Address 2.208 W MAIN STREET ARTESIA, NM 88210  3.b. Phone No. (include area code) Ph. 575-748-6940  10. Field and Pool of Exploratory Area LUSK, BONG SPRING, NORTH ARTESIA, NM 88210  11. County or Parish, State LEA COUNTY, NM  12. CHECK THE APPROPRIATE BOX(ES) TO INDICATE NATURE OF NOTICE, REPORT, OR OTHER DATA  TYPE OF SUBMISSION  TYPE OF ACTION  Notice of Intent Alter Casing By Address Constitution Constitution Plug Back Water Disposal  13. Describe Proposed or Completed Operation: Clearly state all pertitioned death, including estimated starting date of any proposed work and approximate duration thereof. If the proposal is to deepen directionally or recomplete horizontally, size substractic locations and measured and tro-vertical defalls of all pertinent markers and zones. If the proposal is to deepen directionally or recomplete must be filed only after all pretinent markers and zones. If the proposal is to deepen directionally or recomplete must be filed only after all pretinent markers and zones. If the proposal is to deepen directionally or recomplete must be filed only after all pretinent markers and zones. If the proposal is to deepen directionally or recomplete must be filed only after all requirements, including relaxation, have been completed and the operator has determined that the site is ready for final inspection.  COG Operating LLC respectfully requests to designate Meter # 390222285 as the official facility measurement point (FMP) for gas produced from this well. (Please see attached site facility diagram.) The FMP mater is located on leases must he filed only after all requirements, have been completed and the operator has determined that the site is ready for final inspection.  Committed the Application confidence with all the properation of the filed file of Federal Com By House and Completed Department of the folials of the filed file of Federal Com By Hous  | SUBMIT IN T                                                                                                                                                                                                                                                                                                                                                                                                                                                                                                                                                                                                                                                                   |                                                                     | 1.) If Unit or CA/Agreen<br>NMNM136846             | ment, Name and/or No.           |                          |                  |  |  |  |
| COG OPERATING LLC  E-Mail: asvery@concho.com  B. Aldress 2208 W MAIN STREET ARTESIA, NM 88210  4. Location of Well (Footage, Sec. T., R. M., or Survey Description)  Sec. 17 T19S R32E NENW 410FNL 1960FWL  12. CHECK THE APPROPRIATE BOX(ES) TO INDICATE NATURE OF NOTICE, REPORT, OR OTHER DATA  TYPE OF SUBMISSION  TYPE OF SUBMISSION  Alter Casing Brain Brai | 1. Type of wen                                                                                                                                                                                                                                                                                                                                                                                                                                                                                                                                                                                                                                                                |                                                                     | REOF                                               | 81020                           | o. Well Ivallic and Ivo. |                  |  |  |  |
| 2208 W MAIN STREET ARTESIA, MM 88210 4. Location of Well (Footage, Sec. T., R. M., or Survey Description)  Sec 17 T19S R32E NENW 410FNL 1960FWL  12. CHECK THE APPROPRIATE BOX(ES) TO INDICATE NATURE OF NOTICE, REPORT, OR OTHER DATA  TYPE OF SUBMISSION  TYPE OF ACTION  Notice of Intent Alter Casing Hydraulic Fracturing Reclamation Water Shut-Off Alter Casing Repair New Construction Recomplete Casing Repair New Construction Recomplete Convert to Injection Plug Back Water Disposal  13. Describe Proposal is to deepen directionally or recomplete horizonally, give subsurface locations and measured and rue vertical depths of all pertinent markers and zones. Attach the Bond under which the work will be performed or provide the Bond No. on file with BLM BIA. Required subsequent reports must be filed within 30 days extensing has been completed. Find Abandoment Notice work will be performed or provide the Bond No. on file with BLM BIA. Required subsequent reports must be filed within 30 days extensing has been completed. Find Abandoment Notices must be filed only after all requirements, including reclamation, have been completed and the operator has determined that the sate is ready for final inspection.  COG Operating LLC respectfully requests to designate Melter # 39022285 as the official facility measurement point (FMP) for gas produced from this well. (Please see attached site facility diagrams.) The FMP melter is located on incess MNMMM36100 at the King Air 8 Federal Com #3H battery.  Melter meets API and AGA standards and will measure and be calibrated in compliance with ## APPROVED  APPROVED  APPROVED  APPROVED  APPROVED  APPROVED  APPROVED  APPROVED  APPROVED  Title AUTHORIZED REPRESENTATIVE  Date  Conditions of approval, if any, are attached. Approval of this notice does not warrant or certify that the applicant tools legal or equitable enteron.  Office                                                                                                                                                                     | Name of Operator     COG OPERATING LLC                                                                                                                                                                                                                                                                                                                                                                                                                                                                                                                                                                                                                                        |                                                                     |                                                    | IVED                            |                          | /                |  |  |  |
| Sec 17 T19S R32E NENW 410FNL 1960FWL                                                                                                                                                                                                                                                                                                                                                                                                                                                                                                                                                                                                                                                                                                                                                                                                                                                                                                                                                                                                                                                                                                                                                                                                                                                                                                                                                                                                                                                                                                                                                                                                                                                                                                                                                                                                                                                                                                                                                                                                                                                                                           | 2208 W MAIN STREET                                                                                                                                                                                                                                                                                                                                                                                                                                                                                                                                                                                                                                                            |                                                                     |                                                    |                                 |                          |                  |  |  |  |
| 12. CHECK THE APPROPRIATE BOX(ES) TO INDICATE NATURE OF NOTICE, REPORT, OR OTHER DATA  TYPE OF SUBMISSION  TYPE OF ACTION    Acidize                                                                                                                                                                                                                                                                                                                                                                                                                                                                                                                                                                                                                                                                                                                                                                                                                                                                                                                                                                                                                                                                                                                                                                                                                                                                                                                                                                                                                                                                                                                                                                                                                                                                                                                                                                                                                                                                                                                                                                                           | 4. Location of Well (Footage, Sec., T.                                                                                                                                                                                                                                                                                                                                                                                                                                                                                                                                                                                                                                        | ., R., M., or Survey Description)                                   |                                                    |                                 | 11. County or Parish, S  | tate             |  |  |  |
| TYPE OF SUBMISSION    Activate   Deepen   Production (Start/Resume)   Water Shut-Off                                                                                                                                                                                                                                                                                                                                                                                                                                                                                                                                                                                                                                                                                                                                                                                                                                                                                                                                                                                                                                                                                                                                                                                                                                                                                                                                                                                                                                                                                                                                                                                                                                                                                                                                                                                                                                                                                                                                                                                                                                           | Sec 17 T19S R32E NENW 41                                                                                                                                                                                                                                                                                                                                                                                                                                                                                                                                                                                                                                                      | 0FNL 1960FWL                                                        |                                                    |                                 | LEA COUNTY, N            | MM               |  |  |  |
| Notice of Intent                                                                                                                                                                                                                                                                                                                                                                                                                                                                                                                                                                                                                                                                                                                                                                                                                                                                                                                                                                                                                                                                                                                                                                                                                                                                                                                                                                                                                                                                                                                                                                                                                                                                                                                                                                                                                                                                                                                                                                                                                                                                                                               | 12. CHECK THE AF                                                                                                                                                                                                                                                                                                                                                                                                                                                                                                                                                                                                                                                              | PPROPRIATE BOX(ES) TO                                               | INDICATE NATURE OF                                 | F NOTICE,                       | REPORT, OR OTH           | ER DATA          |  |  |  |
| Subsequent Report                                                                                                                                                                                                                                                                                                                                                                                                                                                                                                                                                                                                                                                                                                                                                                                                                                                                                                                                                                                                                                                                                                                                                                                                                                                                                                                                                                                                                                                                                                                                                                                                                                                                                                                                                                                                                                                                                                                                                                                                                                                                                                              | TYPE OF SUBMISSION                                                                                                                                                                                                                                                                                                                                                                                                                                                                                                                                                                                                                                                            |                                                                     |                                                    |                                 |                          |                  |  |  |  |
| Subsequent Report                                                                                                                                                                                                                                                                                                                                                                                                                                                                                                                                                                                                                                                                                                                                                                                                                                                                                                                                                                                                                                                                                                                                                                                                                                                                                                                                                                                                                                                                                                                                                                                                                                                                                                                                                                                                                                                                                                                                                                                                                                                                                                              | Notice of Intent                                                                                                                                                                                                                                                                                                                                                                                                                                                                                                                                                                                                                                                              | ☐ Acidize                                                           | □ Deepen                                           | ☐ Product                       | ion (Start/Resume)       | ■ Water Shut-Off |  |  |  |
| Signature   Casing Repair   Casing Repair   Casing Repair   Casing Repair   Plug and Abandon   Temporarily Abandon   Plug Back   Water Disposal                                                                                                                                                                                                                                                                                                                                                                                                                                                                                                                                                                                                                                                                                                                                                                                                                                                                                                                                                                                                                                                                                                                                                                                                                                                                                                                                                                                                                                                                                                                                                                                                                                                                                                                                                                                                                                                                                                                                                                                |                                                                                                                                                                                                                                                                                                                                                                                                                                                                                                                                                                                                                                                                               | ☐ Alter Casing                                                      | ☐ Hydraulic Fracturing                             | ☐ Reclam                        | ation                    | ■ Well Integrity |  |  |  |
| Convert to Injection   Plug Back   Water Disposal                                                                                                                                                                                                                                                                                                                                                                                                                                                                                                                                                                                                                                                                                                                                                                                                                                                                                                                                                                                                                                                                                                                                                                                                                                                                                                                                                                                                                                                                                                                                                                                                                                                                                                                                                                                                                                                                                                                                                                                                                                                                              | Subsequent Report                                                                                                                                                                                                                                                                                                                                                                                                                                                                                                                                                                                                                                                             | □ Casing Repair                                                     | ☐ New Construction                                 | ☐ Recomp                        | olete                    | Other            |  |  |  |
| 13. Describe Proposed or Completed Operation: Clearly state all pertinent details, including estimated starting date of any proposed work and approximate duration thereof. If the proposal is to deepen directionally or recomplete horizontally, give subsurface locations and measured and true vertical depths of all pertinent markers and zones. Attach the Bond under which the work will be performed or provide the Bond No. on file with BLM/BIA. Required subsequent proprists must be filed off you following completion of the involved operations. If the operation results in a multiple completion or recompletion in a new interval, a Form 3160-4 must be filed once testing has been completed. Final Abandonment Notices must be filed only after all requirements, including reclamation, have been completed and the operator has determined that the site is ready for final inspection.  COG Operating LLC respectfully requests to designate Meter # 39022285 as the official facility measurement point (FMP) for gas produced from this well. (Please see attached site facility diagram.) The FMP meter is located on lease NMNM036100 at the King Air 8 Federal Com #3H battery.  Meter meets API and AGA standards and will measure and be calibrated in compliance with all federal APPROVED  Title AUTHORIZED REPRESENTATIVE  Title AUTHORIZED REPRESENTATIVE  Title AUTHORIZED REPRESENTATIVE  Title Date  Conditions of approval, if any, are attached. Approval of this notice does not warrant or certify that the applicant holds gall or equitable title to those rights in the subject lease which would entitle the applicant to conduct operations thereon.                                                                                                                                                                                                                                                                                                             | ☐ Final Abandonment Notice                                                                                                                                                                                                                                                                                                                                                                                                                                                                                                                                                                                                                                                    | ☐ Change Plans                                                      | □ Plug and Abandon                                 | ☐ Tempor                        | rarily Abandon           |                  |  |  |  |
| If the proposal is to deepen directionally or recomplete horizontally, give subsurface locations and measured and true vertical depths of all pertinent markers and zones. Attach the Bond under which the work with the work which the work which the work which the bond No. on file with BLM/BIA. Required subsequent reports must be filed within 30 days following completion of the involved operations. If the operation results in a multiple completion or recompletion in a new interval, a Form 3160-4 must be filed once testing has been completed. Final Abandonment Notices must be filed only after all requirements, including reclamation, have been completed and the operator has determined that the site is ready for final inspection.  COG Operating LLC respectfully requests to designate Meter # 39022285 as the official facility measurement point (FMP) for gas produced from this well. (Please see attached site facility diagram.) The FMP meter is located on lease NMNM036100 at the King Air 8 Federal Com #3H battery.  Meter meets API and AGA standards and will measure and be calibrated in compliance with all federal and requirements and regulations.  Committed to AFMSS for processing by DEBORAH MCKINNEY on 03/01/2018 ()  Name (Printed/Typed) AMANDA AVERY  Title AUTHORIZED REPRESENTATIVE  Signature (Electronic Submission)  Title AUTHORIZED REPRESENTATIVE  Date  Office  Office  Office  Office  Office                                                                                                                                                                                                                                                                                                                                                                                                                                                                                                                                                                                                                                                               |                                                                                                                                                                                                                                                                                                                                                                                                                                                                                                                                                                                                                                                                               | ☐ Convert to Injection                                              | ☐ Plug Back                                        | ☐ Water I                       | Disposal                 |                  |  |  |  |
| 14. I hereby certify that the foregoing is true and correct.  Electronic Submission #402351 verified by the BLM Well Information System For COG OPERATING I.C., sent to the Hobbs Committed to AFMSS for processing by Name (Printed/Typed) AMANDA AVERY  Title AUTHORIZED REPRESENTATIVE  Signature (Electronic Submission)  Date 01/26/2018  THIS SPACE FOR FEDERAL OR STATE OFFICE USE  Approved By  Title Date  Conditions of approval, if any, are attached. Approval of this notice does not warrant or certify that the applicant holds legal or equitable title to those rights in the subject lease which would entitle the applicant to conduct operations thereon.  Office  Office                                                                                                                                                                                                                                                                                                                                                                                                                                                                                                                                                                                                                                                                                                                                                                                                                                                                                                                                                                                                                                                                                                                                                                                                                                                                                                                                                                                                                                  | testing has been completed. Final Abandonment Notices must be filed only after all requirements, including reclamation, have been completed and the operator has determined that the site is ready for final inspection.  COG Operating LLC respectfully requests to designate Meter # 39022285 as the official facility measurement point (FMP) for gas produced from this well. (Please see attached site facility diagram.) The FMP meter is located on lease NMNM036100 at the King Air 8 Federal Com #3H battery.  Meter meets API and AGA standards and will measure and be calibrated in compliance with all federal APPROVED  APR - 9 2018  BUREAU OF LAND MANAGEMENT |                                                                     |                                                    |                                 |                          |                  |  |  |  |
| Committed to AFMSS for processing by DEBORAH MCKINNEY on 03/01/2018 ()  Name (Printed/Typed) AMANDA AVERY  Title AUTHORIZED REPRESENTATIVE  Signature (Electronic Submission)  Date 01/26/2018  THIS SPACE FOR FEDERAL OR STATE OFFICE USE  Approved By  Conditions of approval, if any, are attached. Approval of this notice does not warrant or certify that the applicant holds legal or equitable title to those rights in the subject lease which would entitle the applicant to conduct operations thereon.  Office                                                                                                                                                                                                                                                                                                                                                                                                                                                                                                                                                                                                                                                                                                                                                                                                                                                                                                                                                                                                                                                                                                                                                                                                                                                                                                                                                                                                                                                                                                                                                                                                     | 14. I hereby certify that the foregoing is                                                                                                                                                                                                                                                                                                                                                                                                                                                                                                                                                                                                                                    | Electronic Submission #402                                          | 351 verified by the BLM Wel                        | Information                     |                          |                  |  |  |  |
| Signature (Electronic Submission)  THIS SPACE FOR FEDERAL OR STATE OFFICE USE  Approved By  Title  Date  Date  O1/26/2018  Title  Date  Office                                                                                                                                                                                                                                                                                                                                                                                                                                                                                                                                                                                                                                                                                                                                                                                                                                                                                                                                                                                                                                                                                                                                                                                                                                                                                                                                                                                                                                                                                                                                                                                                                                                                                                                                                                                                                                                                                                                                                                                 |                                                                                                                                                                                                                                                                                                                                                                                                                                                                                                                                                                                                                                                                               | For COG OP Committed to AFMSS for pro-                              | ERATING LLC, sent to the H cessing by DEBORAH MCKI | obbs<br>NNEY on 03              | /01/2018 ()              |                  |  |  |  |
| THIS SPACE FOR FEDERAL OR STATE OFFICE USE  Approved By  Title  Date  Conditions of approval, if any, are attached. Approval of this notice does not warrant or certify that the applicant holds legal or equitable title to those rights in the subject lease which would entitle the applicant to conduct operations thereon.                                                                                                                                                                                                                                                                                                                                                                                                                                                                                                                                                                                                                                                                                                                                                                                                                                                                                                                                                                                                                                                                                                                                                                                                                                                                                                                                                                                                                                                                                                                                                                                                                                                                                                                                                                                                | Name (Printed/Typed) AMANDA                                                                                                                                                                                                                                                                                                                                                                                                                                                                                                                                                                                                                                                   | AVERY                                                               | Title AUTHO                                        | Title AUTHORIZED REPRESENTATIVE |                          |                  |  |  |  |
| THIS SPACE FOR FEDERAL OR STATE OFFICE USE  Approved By  Title  Date  Conditions of approval, if any, are attached. Approval of this notice does not warrant or certify that the applicant holds legal or equitable title to those rights in the subject lease which would entitle the applicant to conduct operations thereon.                                                                                                                                                                                                                                                                                                                                                                                                                                                                                                                                                                                                                                                                                                                                                                                                                                                                                                                                                                                                                                                                                                                                                                                                                                                                                                                                                                                                                                                                                                                                                                                                                                                                                                                                                                                                |                                                                                                                                                                                                                                                                                                                                                                                                                                                                                                                                                                                                                                                                               |                                                                     |                                                    |                                 |                          |                  |  |  |  |
| Approved By  Conditions of approval, if any, are attached. Approval of this notice does not warrant or certify that the applicant holds legal or equitable title to those rights in the subject lease which would entitle the applicant to conduct operations thereon.  Title  Date  Office                                                                                                                                                                                                                                                                                                                                                                                                                                                                                                                                                                                                                                                                                                                                                                                                                                                                                                                                                                                                                                                                                                                                                                                                                                                                                                                                                                                                                                                                                                                                                                                                                                                                                                                                                                                                                                    | Signature (Electronic S                                                                                                                                                                                                                                                                                                                                                                                                                                                                                                                                                                                                                                                       | Submission)                                                         | Date 01/26/20                                      | )18                             |                          |                  |  |  |  |
| Conditions of approval, if any, are attached. Approval of this notice does not warrant or certify that the applicant holds legal or equitable title to those rights in the subject lease which would entitle the applicant to conduct operations thereon.                                                                                                                                                                                                                                                                                                                                                                                                                                                                                                                                                                                                                                                                                                                                                                                                                                                                                                                                                                                                                                                                                                                                                                                                                                                                                                                                                                                                                                                                                                                                                                                                                                                                                                                                                                                                                                                                      | THIS SPACE FOR FEDERAL OR STATE OFFICE USE                                                                                                                                                                                                                                                                                                                                                                                                                                                                                                                                                                                                                                    |                                                                     |                                                    |                                 |                          |                  |  |  |  |
| certify that the applicant holds legal or equitable title to those rights in the subject lease which would entitle the applicant to conduct operations thereon.  Office                                                                                                                                                                                                                                                                                                                                                                                                                                                                                                                                                                                                                                                                                                                                                                                                                                                                                                                                                                                                                                                                                                                                                                                                                                                                                                                                                                                                                                                                                                                                                                                                                                                                                                                                                                                                                                                                                                                                                        | Approved By                                                                                                                                                                                                                                                                                                                                                                                                                                                                                                                                                                                                                                                                   |                                                                     | Title                                              |                                 |                          | Date             |  |  |  |
|                                                                                                                                                                                                                                                                                                                                                                                                                                                                                                                                                                                                                                                                                                                                                                                                                                                                                                                                                                                                                                                                                                                                                                                                                                                                                                                                                                                                                                                                                                                                                                                                                                                                                                                                                                                                                                                                                                                                                                                                                                                                                                                                | certify that the applicant holds legal or equ<br>which would entitle the applicant to condu                                                                                                                                                                                                                                                                                                                                                                                                                                                                                                                                                                                   | uitable title to those rights in the sub<br>act operations thereon. | Office                                             |                                 | V=                       |                  |  |  |  |