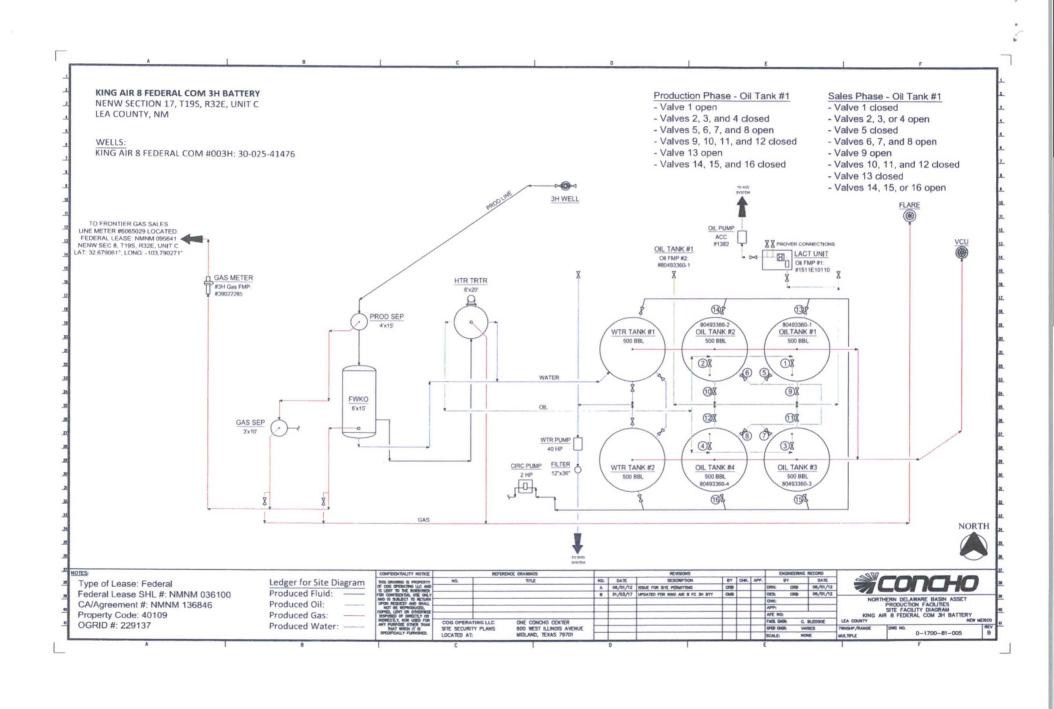

## 5. Lease Serial No. NMNM036100

| Do not use this form for proposals to drill or to re-enter an abandoned well. Use form 3160-3 (APD) for such proposals HOBBS (                                                                                                                                                                                                                                                                                                                                                                                                                                                                                                                                                                                                                                                                                                                                                                                                                                                                                                                                                                                                                                                                                                                                                                                                                                                                                                                                                                                                                                                                                                                                                                                                                                                                                                                                                                                                                                                                                                                                                                                                 |                                                                                                                                                |                   |                     | 6. If Indian, Allottee or Tribe Name                                               |                       |  |
|--------------------------------------------------------------------------------------------------------------------------------------------------------------------------------------------------------------------------------------------------------------------------------------------------------------------------------------------------------------------------------------------------------------------------------------------------------------------------------------------------------------------------------------------------------------------------------------------------------------------------------------------------------------------------------------------------------------------------------------------------------------------------------------------------------------------------------------------------------------------------------------------------------------------------------------------------------------------------------------------------------------------------------------------------------------------------------------------------------------------------------------------------------------------------------------------------------------------------------------------------------------------------------------------------------------------------------------------------------------------------------------------------------------------------------------------------------------------------------------------------------------------------------------------------------------------------------------------------------------------------------------------------------------------------------------------------------------------------------------------------------------------------------------------------------------------------------------------------------------------------------------------------------------------------------------------------------------------------------------------------------------------------------------------------------------------------------------------------------------------------------|------------------------------------------------------------------------------------------------------------------------------------------------|-------------------|---------------------|------------------------------------------------------------------------------------|-----------------------|--|
| MAN -                                                                                                                                                                                                                                                                                                                                                                                                                                                                                                                                                                                                                                                                                                                                                                                                                                                                                                                                                                                                                                                                                                                                                                                                                                                                                                                                                                                                                                                                                                                                                                                                                                                                                                                                                                                                                                                                                                                                                                                                                                                                                                                          |                                                                                                                                                |                   |                     | Chuit or CA/Agreen                                                                 | nent, Name and/or No. |  |
| 1. Type of Well  ☐ Gas Well ☐ Other                                                                                                                                                                                                                                                                                                                                                                                                                                                                                                                                                                                                                                                                                                                                                                                                                                                                                                                                                                                                                                                                                                                                                                                                                                                                                                                                                                                                                                                                                                                                                                                                                                                                                                                                                                                                                                                                                                                                                                                                                                                                                            |                                                                                                                                                |                   |                     |                                                                                    |                       |  |
| 2. Name of Operator Contact: AMANDA AVERY COG OPERATING LLC E-Mail: aavery@concho.com                                                                                                                                                                                                                                                                                                                                                                                                                                                                                                                                                                                                                                                                                                                                                                                                                                                                                                                                                                                                                                                                                                                                                                                                                                                                                                                                                                                                                                                                                                                                                                                                                                                                                                                                                                                                                                                                                                                                                                                                                                          |                                                                                                                                                |                   |                     | 9. API Well No.<br>30-025-41476                                                    |                       |  |
| 3a. Address 600 W ILLINOIS AVE MIDLAND, TX 79701  3b. Phone No. (include area code) Ph: 575-748-6940                                                                                                                                                                                                                                                                                                                                                                                                                                                                                                                                                                                                                                                                                                                                                                                                                                                                                                                                                                                                                                                                                                                                                                                                                                                                                                                                                                                                                                                                                                                                                                                                                                                                                                                                                                                                                                                                                                                                                                                                                           |                                                                                                                                                |                   |                     | <ol> <li>Field and Pool or Exploratory Area<br/>LUSK; BONE SPRING NORTH</li> </ol> |                       |  |
| 4. Location of Well (Footage, Sec., T., R., M., or Survey Description)                                                                                                                                                                                                                                                                                                                                                                                                                                                                                                                                                                                                                                                                                                                                                                                                                                                                                                                                                                                                                                                                                                                                                                                                                                                                                                                                                                                                                                                                                                                                                                                                                                                                                                                                                                                                                                                                                                                                                                                                                                                         |                                                                                                                                                |                   |                     | 11. County or Parish, State                                                        |                       |  |
| Sec 17 T19S R32E NENW 410FNL 1960FWL                                                                                                                                                                                                                                                                                                                                                                                                                                                                                                                                                                                                                                                                                                                                                                                                                                                                                                                                                                                                                                                                                                                                                                                                                                                                                                                                                                                                                                                                                                                                                                                                                                                                                                                                                                                                                                                                                                                                                                                                                                                                                           |                                                                                                                                                |                   |                     | LEA COUNTY, NM                                                                     |                       |  |
| 12. CHECK THE AF                                                                                                                                                                                                                                                                                                                                                                                                                                                                                                                                                                                                                                                                                                                                                                                                                                                                                                                                                                                                                                                                                                                                                                                                                                                                                                                                                                                                                                                                                                                                                                                                                                                                                                                                                                                                                                                                                                                                                                                                                                                                                                               | PPROPRIATE BOX(ES) TO INDICA                                                                                                                   | TE NATURE OF      | F NOTICE,           | REPORT, OR OTH                                                                     | ER DATA               |  |
| TYPE OF SUBMISSION                                                                                                                                                                                                                                                                                                                                                                                                                                                                                                                                                                                                                                                                                                                                                                                                                                                                                                                                                                                                                                                                                                                                                                                                                                                                                                                                                                                                                                                                                                                                                                                                                                                                                                                                                                                                                                                                                                                                                                                                                                                                                                             | TYPE OF ACTION                                                                                                                                 |                   |                     | i                                                                                  |                       |  |
| Notice of Intent                                                                                                                                                                                                                                                                                                                                                                                                                                                                                                                                                                                                                                                                                                                                                                                                                                                                                                                                                                                                                                                                                                                                                                                                                                                                                                                                                                                                                                                                                                                                                                                                                                                                                                                                                                                                                                                                                                                                                                                                                                                                                                               | ☐ Acidize ☐ Dee                                                                                                                                | □ Deepen          |                     | ion (Start/Resume)                                                                 | ☐ Water Shut-Off      |  |
| ☐ Alter Casing ☐ 1                                                                                                                                                                                                                                                                                                                                                                                                                                                                                                                                                                                                                                                                                                                                                                                                                                                                                                                                                                                                                                                                                                                                                                                                                                                                                                                                                                                                                                                                                                                                                                                                                                                                                                                                                                                                                                                                                                                                                                                                                                                                                                             |                                                                                                                                                | raulic Fracturing | ☐ Reclamation       |                                                                                    | ☐ Well Integrity      |  |
| ☐ Subsequent Report                                                                                                                                                                                                                                                                                                                                                                                                                                                                                                                                                                                                                                                                                                                                                                                                                                                                                                                                                                                                                                                                                                                                                                                                                                                                                                                                                                                                                                                                                                                                                                                                                                                                                                                                                                                                                                                                                                                                                                                                                                                                                                            | ☐ Casing Repair ☐ New Construction                                                                                                             |                   | ☐ Recomplete        |                                                                                    | <b>⊠</b> Other        |  |
| ☐ Final Abandonment Notice                                                                                                                                                                                                                                                                                                                                                                                                                                                                                                                                                                                                                                                                                                                                                                                                                                                                                                                                                                                                                                                                                                                                                                                                                                                                                                                                                                                                                                                                                                                                                                                                                                                                                                                                                                                                                                                                                                                                                                                                                                                                                                     | ☐ Change Plans ☐ Plug and Abandon                                                                                                              |                   | Temporarily Abandon |                                                                                    |                       |  |
|                                                                                                                                                                                                                                                                                                                                                                                                                                                                                                                                                                                                                                                                                                                                                                                                                                                                                                                                                                                                                                                                                                                                                                                                                                                                                                                                                                                                                                                                                                                                                                                                                                                                                                                                                                                                                                                                                                                                                                                                                                                                                                                                | Convert to Injection Plug Back  scribe Proposed or Completed Operation: Clearly state all pertinent details, including estimated starting date |                   | □ Water I           | -                                                                                  |                       |  |
| Attach the Bond under which the work will be performed or provide the Bond No. on file with BLM/BIA. Required subsequent reports must be filed within 30 days following completion of the involved operations. If the operation results in a multiple completion or recompletion in a new interval, a Form 3160-4 must be filed once testing has been completed. Final Abandonment Notices must be filed only after all requirements, including reclamation, have been completed and the operator has determined that the site is ready for final inspection.  COG Operating LLC respectfully requests to designate Meter # 39022285 as the official facility measurement point (FMP) for gas produced from this well. (Please see attached site facility diagram.) The FMP meter is located on lease NMNM 036100 at the King Air 8 Federal Com #3H battery.  Meter meets API and AGA standards and will measure and be calibrated in compliance with requirements and regulations.  APR 9 2018  APR 9 2018  APR 9 2018  APR PROVED  APR P |                                                                                                                                                |                   |                     |                                                                                    |                       |  |
| Electronic Submission #409427 verified by the BLM Well Information System For COG OPERATING LLC, sent to the Hobbs                                                                                                                                                                                                                                                                                                                                                                                                                                                                                                                                                                                                                                                                                                                                                                                                                                                                                                                                                                                                                                                                                                                                                                                                                                                                                                                                                                                                                                                                                                                                                                                                                                                                                                                                                                                                                                                                                                                                                                                                             |                                                                                                                                                |                   |                     |                                                                                    |                       |  |
| Committed to AFMSS for processing by DEBORAH MCKINNEY on 03/29/2018 ()  Name (Printed/Typed) AMANDA AVERY  Title AUTHORIZED REPRESENTATIVE                                                                                                                                                                                                                                                                                                                                                                                                                                                                                                                                                                                                                                                                                                                                                                                                                                                                                                                                                                                                                                                                                                                                                                                                                                                                                                                                                                                                                                                                                                                                                                                                                                                                                                                                                                                                                                                                                                                                                                                     |                                                                                                                                                |                   |                     |                                                                                    |                       |  |
| Name (Trine arryped) ANANDA AVERT                                                                                                                                                                                                                                                                                                                                                                                                                                                                                                                                                                                                                                                                                                                                                                                                                                                                                                                                                                                                                                                                                                                                                                                                                                                                                                                                                                                                                                                                                                                                                                                                                                                                                                                                                                                                                                                                                                                                                                                                                                                                                              |                                                                                                                                                |                   | RIZED REF           | ZED REFRESENTATIVE                                                                 |                       |  |
| Signature (Electronic S                                                                                                                                                                                                                                                                                                                                                                                                                                                                                                                                                                                                                                                                                                                                                                                                                                                                                                                                                                                                                                                                                                                                                                                                                                                                                                                                                                                                                                                                                                                                                                                                                                                                                                                                                                                                                                                                                                                                                                                                                                                                                                        | Submission)                                                                                                                                    | Date 03/27/20     | 018                 |                                                                                    |                       |  |
| THIS SPACE FOR FEDERAL OR STATE OFFICE USE                                                                                                                                                                                                                                                                                                                                                                                                                                                                                                                                                                                                                                                                                                                                                                                                                                                                                                                                                                                                                                                                                                                                                                                                                                                                                                                                                                                                                                                                                                                                                                                                                                                                                                                                                                                                                                                                                                                                                                                                                                                                                     |                                                                                                                                                |                   |                     |                                                                                    |                       |  |
| Approved By  Conditions of approval, if any, are attached. Approval of this notice does not warrant or certify that the applicant holds legal or equitable title to those rights in the subject lease which would entitle the applicant to conduct operations thereon.                                                                                                                                                                                                                                                                                                                                                                                                                                                                                                                                                                                                                                                                                                                                                                                                                                                                                                                                                                                                                                                                                                                                                                                                                                                                                                                                                                                                                                                                                                                                                                                                                                                                                                                                                                                                                                                         |                                                                                                                                                | Title Office      | V                   |                                                                                    | Date                  |  |
| Fitle 18 U.S.C. Section 1001 and Title 43 U.S.C. Section 1212, make it a crime for any person knowingly and willfully to make to any department or agency of the United States any false, fictitious or fraudulent statements or representations as to any matter within its jurisdiction.                                                                                                                                                                                                                                                                                                                                                                                                                                                                                                                                                                                                                                                                                                                                                                                                                                                                                                                                                                                                                                                                                                                                                                                                                                                                                                                                                                                                                                                                                                                                                                                                                                                                                                                                                                                                                                     |                                                                                                                                                |                   |                     |                                                                                    |                       |  |