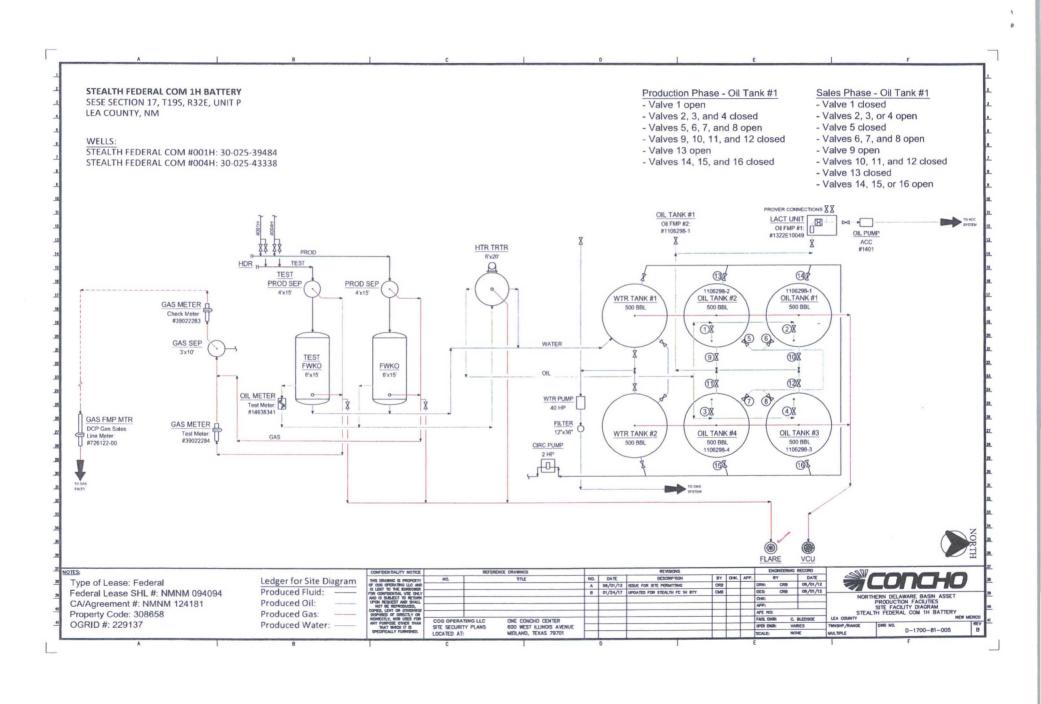

| SUNDRY                                                                                                                                                                                                                                                                                                                                                                                                                                                                                                                                                                                                                                                                                                                                                                                                                                                                                                                                                                                                                                                                                                                                                                                                                                                                                                                                                                                                                                                                                                                                                                                                                                                                                                                                                                                                                                       | NMNM94094                                                                      |                                                                                   |                                                                                               |                                                             |                                                                             |  |  |  |
|----------------------------------------------------------------------------------------------------------------------------------------------------------------------------------------------------------------------------------------------------------------------------------------------------------------------------------------------------------------------------------------------------------------------------------------------------------------------------------------------------------------------------------------------------------------------------------------------------------------------------------------------------------------------------------------------------------------------------------------------------------------------------------------------------------------------------------------------------------------------------------------------------------------------------------------------------------------------------------------------------------------------------------------------------------------------------------------------------------------------------------------------------------------------------------------------------------------------------------------------------------------------------------------------------------------------------------------------------------------------------------------------------------------------------------------------------------------------------------------------------------------------------------------------------------------------------------------------------------------------------------------------------------------------------------------------------------------------------------------------------------------------------------------------------------------------------------------------|--------------------------------------------------------------------------------|-----------------------------------------------------------------------------------|-----------------------------------------------------------------------------------------------|-------------------------------------------------------------|-----------------------------------------------------------------------------|--|--|--|
| Do not use thi<br>abandoned we                                                                                                                                                                                                                                                                                                                                                                                                                                                                                                                                                                                                                                                                                                                                                                                                                                                                                                                                                                                                                                                                                                                                                                                                                                                                                                                                                                                                                                                                                                                                                                                                                                                                                                                                                                                                               | 6. If Indian, Allottee or Tribe Name                                           |                                                                                   |                                                                                               |                                                             |                                                                             |  |  |  |
| SUBMIT IN                                                                                                                                                                                                                                                                                                                                                                                                                                                                                                                                                                                                                                                                                                                                                                                                                                                                                                                                                                                                                                                                                                                                                                                                                                                                                                                                                                                                                                                                                                                                                                                                                                                                                                                                                                                                                                    | 7. If Unit or CA/Agreement, Name and/or No. NMNM124181                         |                                                                                   |                                                                                               |                                                             |                                                                             |  |  |  |
| Type of Well                                                                                                                                                                                                                                                                                                                                                                                                                                                                                                                                                                                                                                                                                                                                                                                                                                                                                                                                                                                                                                                                                                                                                                                                                                                                                                                                                                                                                                                                                                                                                                                                                                                                                                                                                                                                                                 | 8. Well Name and No. 9<br>STEALTH FEDERAL COM 1H                               |                                                                                   |                                                                                               |                                                             |                                                                             |  |  |  |
| Name of Operator     COG OPERATING LLC                                                                                                                                                                                                                                                                                                                                                                                                                                                                                                                                                                                                                                                                                                                                                                                                                                                                                                                                                                                                                                                                                                                                                                                                                                                                                                                                                                                                                                                                                                                                                                                                                                                                                                                                                                                                       | API Well No.<br>30-025-39484                                                   |                                                                                   |                                                                                               |                                                             |                                                                             |  |  |  |
| 3a. Address<br>2208 W MAIN STREET<br>ARTESIA, NM 88210                                                                                                                                                                                                                                                                                                                                                                                                                                                                                                                                                                                                                                                                                                                                                                                                                                                                                                                                                                                                                                                                                                                                                                                                                                                                                                                                                                                                                                                                                                                                                                                                                                                                                                                                                                                       |                                                                                | 3b. Phone No. (include area code) 0 8 2018<br>Ph: 575-748-6940                    |                                                                                               | 10. Field and Pool or Exploratory Area<br>LUSK; BONE SPRING |                                                                             |  |  |  |
| 4. Location of Well (Footage, Sec., T                                                                                                                                                                                                                                                                                                                                                                                                                                                                                                                                                                                                                                                                                                                                                                                                                                                                                                                                                                                                                                                                                                                                                                                                                                                                                                                                                                                                                                                                                                                                                                                                                                                                                                                                                                                                        | ., R., M., or Survey Description                                               | NEC                                                                               | EIVED                                                                                         | 11. County or Parish,                                       | State                                                                       |  |  |  |
| Sec 17 T19S R32E SESE 330                                                                                                                                                                                                                                                                                                                                                                                                                                                                                                                                                                                                                                                                                                                                                                                                                                                                                                                                                                                                                                                                                                                                                                                                                                                                                                                                                                                                                                                                                                                                                                                                                                                                                                                                                                                                                    | DFSL 600FEL                                                                    |                                                                                   | LEA COUNTY, NM                                                                                |                                                             |                                                                             |  |  |  |
| 12. CHECK THE APPROPRIATE BOX(ES) TO INDICATE NATURE OF NOTICE, REPORT, OR OTHER DATA                                                                                                                                                                                                                                                                                                                                                                                                                                                                                                                                                                                                                                                                                                                                                                                                                                                                                                                                                                                                                                                                                                                                                                                                                                                                                                                                                                                                                                                                                                                                                                                                                                                                                                                                                        |                                                                                |                                                                                   |                                                                                               |                                                             |                                                                             |  |  |  |
| TYPE OF SUBMISSION                                                                                                                                                                                                                                                                                                                                                                                                                                                                                                                                                                                                                                                                                                                                                                                                                                                                                                                                                                                                                                                                                                                                                                                                                                                                                                                                                                                                                                                                                                                                                                                                                                                                                                                                                                                                                           | TYPE OF ACTION                                                                 |                                                                                   |                                                                                               |                                                             |                                                                             |  |  |  |
| <ul><li>☑ Notice of Intent</li><li>☐ Subsequent Report</li><li>☐ Final Abandonment Notice</li></ul>                                                                                                                                                                                                                                                                                                                                                                                                                                                                                                                                                                                                                                                                                                                                                                                                                                                                                                                                                                                                                                                                                                                                                                                                                                                                                                                                                                                                                                                                                                                                                                                                                                                                                                                                          | ☐ Acidize ☐ Alter Casing ☐ Casing Repair ☐ Change Plans ☐ Convert to Injection | ☐ Deepen ☐ Hydraulic Fracturing ☐ New Construction ☐ Plug and Abandon ☐ Plug Back | ☐ Production (Start/Resume) ☐ Reclamation ☐ Recomplete ☐ Temporarily Abandon ☐ Water Disposal |                                                             | <ul><li>□ Water Shut-Off</li><li>□ Well Integrity</li><li>☑ Other</li></ul> |  |  |  |
| 13. Describe Proposed or Completed Operation: Clearly state all pertinent details, including estimated starting date of any proposed work and approximate duration thereof. If the proposal is to deepen directionally or recomplete horizontally, give subsurface locations and measured and true vertical depths of all pertinent markers and zones. Attach the Bond under which the work will be performed or provide the Bond No. on file with BLM/BIA. Required subsequent reports must be filed within 30 days following completion of the involved operations. If the operation results in a multiple completion or recompletion in a new interval, a Form 3160-4 must be filed once testing has been completed. Final Abandonment Notices must be filed only after all requirements, including reclamation, have been completed and the operator has determined that the site is ready for final inspection.  COG Operating LLC respectfully requests to designate meter # 1322E10049 as the official facility measurement point (FMP) and tank #1106298-1 as the secondary FMP for oil produced from this well (Please see attached site facility diagram.) The FMP meter is located on lease # NMNM 94094 at the Stealth Federal Com #1H battery. Measurement will be in compliance with all federal requirements and regulations.  APPR - 3 2018  APPR - 3 2018 |                                                                                |                                                                                   |                                                                                               |                                                             |                                                                             |  |  |  |
| 14. I hereby certify that the foregoing is                                                                                                                                                                                                                                                                                                                                                                                                                                                                                                                                                                                                                                                                                                                                                                                                                                                                                                                                                                                                                                                                                                                                                                                                                                                                                                                                                                                                                                                                                                                                                                                                                                                                                                                                                                                                   | true and correct.                                                              |                                                                                   |                                                                                               | • •                                                         |                                                                             |  |  |  |