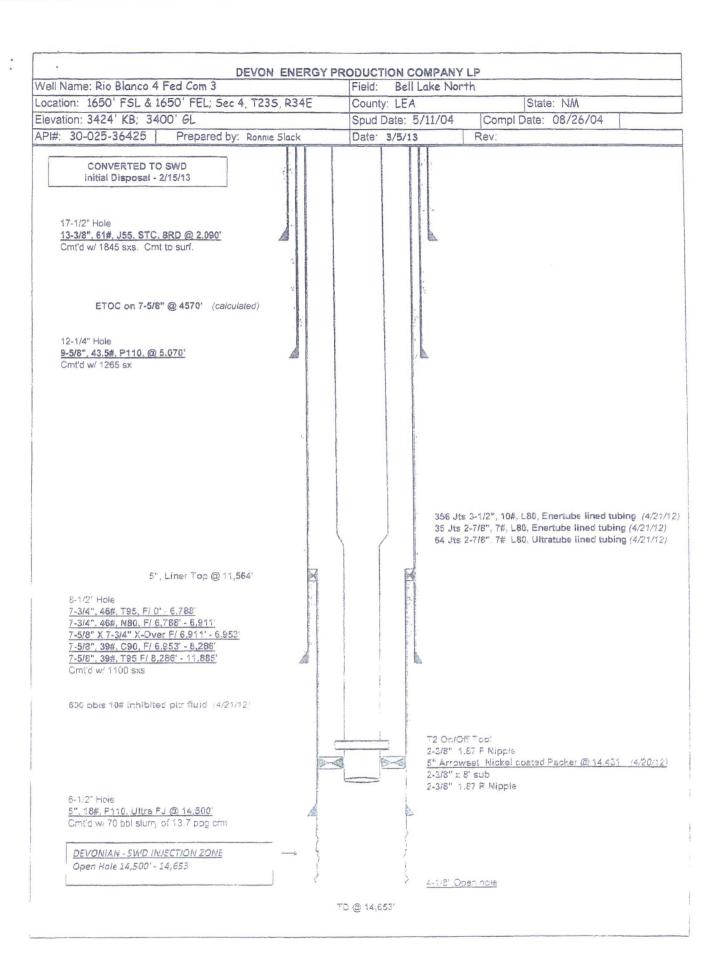

#### 32. Additional remarks, continued

- A. Facility Operators Name: a) Owl SWD Operating, LLC b) Devon Energy c) Devon Energy d) Devon Energy
- B. Facility or well name/number: a) Brininstool 25 Fed SWD 1 b) Caballo 9 State 1 c) Rio Blanco 4 Fed 3 SWD d) Rio Blanco 33 Fed 2 SWD
- C. Type of Facility or well (WDW) (WIW): a) WDW b) WDW c) WDW d) WDW
- D.1) Location by 1/4 1/4 SE/4 NE/4 Section 25 Township 23S Range 33E
- D.2) Location by 1/4 1/4 SW/4 NW/4 Section 9 Township 23S Range 34E
- D.2) Location by 1/4 1/4 NW/4 SE/4 Section 4 Township 23S Range 34E
- D.2) Location by 1/4 1/4 SE/4 NW/4 Section 33 Township 22S Range 34E